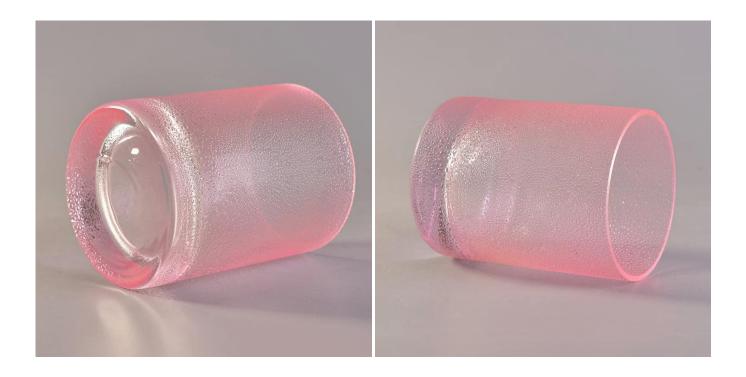

Wholesales Pink Rain Drop Glass Candle Jars Thick Footed Home Decoration

Such a large and abundant sample room

#### **Product Description**

This **candle jar** made of sodalime with high quality is processed with little rain drops on the

surface. The finish is done by under sophisticated process. Good chioice for home, wedding, party decorations as your wish.

All the pictures on this site are copyrighted by Sunny Glassware. Any unauthorized copy will be regarded as copyright infringement.

| Product Name   | Wholesales Pink Rain Drop Glass Candle Jars Thick Footed Home Decoration           |
|----------------|------------------------------------------------------------------------------------|
| Sample time    | 1. 5 days if at exist shaped and size of glass                                     |
|                | 2. 15 days if need new shape or size of glass                                      |
|                | Top dia:80mm                                                                       |
|                | Bottom dia:80mm                                                                    |
|                | Height:102mm                                                                       |
|                | Weight:352g                                                                        |
|                | Capacity:358ml                                                                     |
| Packing        | Normal packing,Individual gift box, PVC box, window box, color box, white box, etc |
| Delivery time  | Within 35 days after the sample and order confirmed                                |
| Payment term   | 30% deposit by T/T in advance and the balance against the copy of B/L              |
| Shipment       | By sea,by air,by Express and your shipping agent is acceptable                     |
| Usage Occasion | Home decor,Wedding Decoration,Wedding Favors,Decoration enhancement,               |