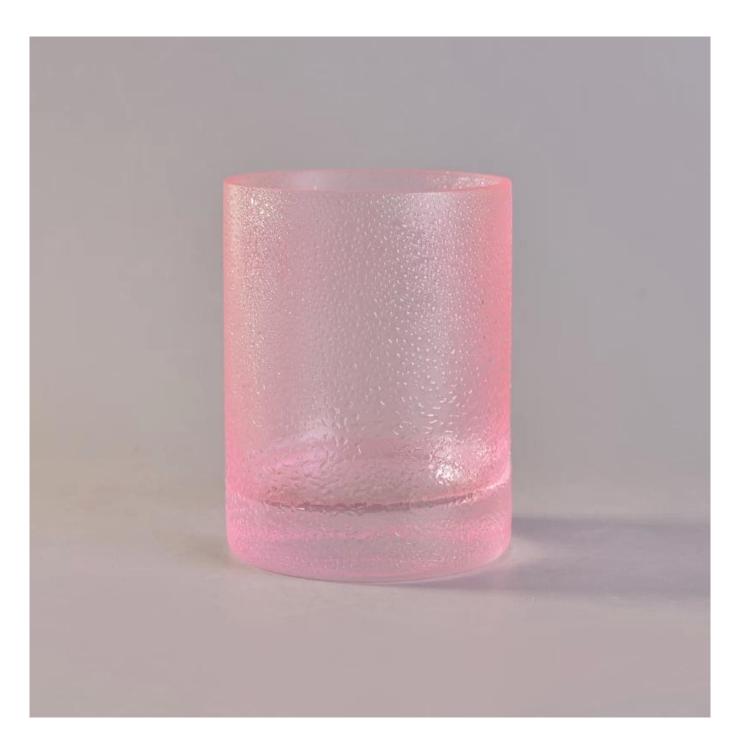

Wholesales Pink Rain Drop Glass Candle Jars Thick Footed Home Decoration

Such a large and abundant sample room

#### **Product Description**

This **candle jar** made of sodalime with high quality is processed with little rain drops on the

surface. The finish is done by under sophisticated process. Good chioice for home, wedding, party decorations as your wish.

All the pictures on this site are copyrighted by Sunny Glassware. Any unauthorized copy will be regarded as copyright infringement.

| Product Name   | Wholesales Pink Rain Drop Glass Candle Jars Thick Footed Home Decoration           |
|----------------|------------------------------------------------------------------------------------|
| Sample time    | 1. 5 days if at exist shaped and size of glass                                     |
|                | 2. 15 days if need new shape or size of glass                                      |
|                | Top dia:80mm                                                                       |
|                | Bottom dia:80mm                                                                    |
|                | Height:102mm                                                                       |
|                | Weight:352g                                                                        |
|                | Capacity:358ml                                                                     |
| Packing        | Normal packing,Individual gift box, PVC box, window box, color box, white box, etc |
| Delivery time  | Within 35 days after the sample and order confirmed                                |
| Payment term   | 30% deposit by T/T in advance and the balance against the copy of B/L              |
| Shipment       | By sea,by air,by Express and your shipping agent is acceptable                     |
| Usage Occasion | Home decor,Wedding Decoration,Wedding Favors,Decoration enhancement,               |