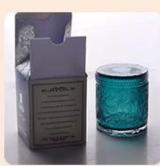

Wholesales Pink Rain Drop Glass Candle Jars Thick Footed Home Decoration

Such a large and abundant sample room

#### **Product Description**

This **candle jar** made of sodalime with high quality is processed with little rain drops on the

surface. The finish is done by under sophisticated process. Good chioice for home, wedding, party decorations as your wish.