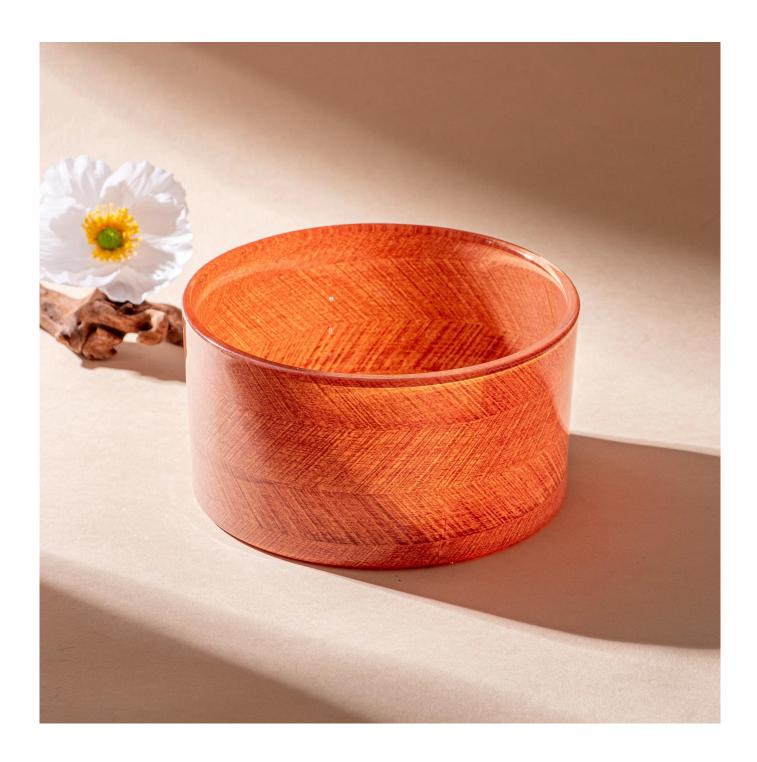

## Large 1000ml cylinder glass candle jars with custom designs

#### **Product Description**

This **candle holder** is designed by our professional designers team. It is made from deep processing and kept good quality. It is suitable for home, wedding, party decorations and so on.