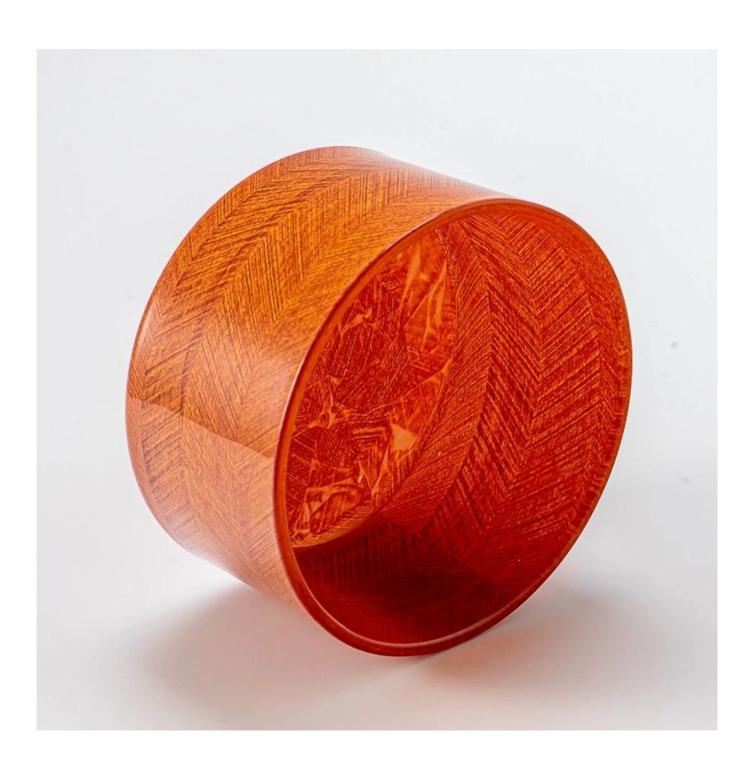

## Large 1000ml cylinder glass candle jars with custom designs

#### **Product Description**

This **candle holder** is designed by our professional designers team. It is made from deep processing and kept good quality. It is suitable for home, wedding, party decorations and so on.