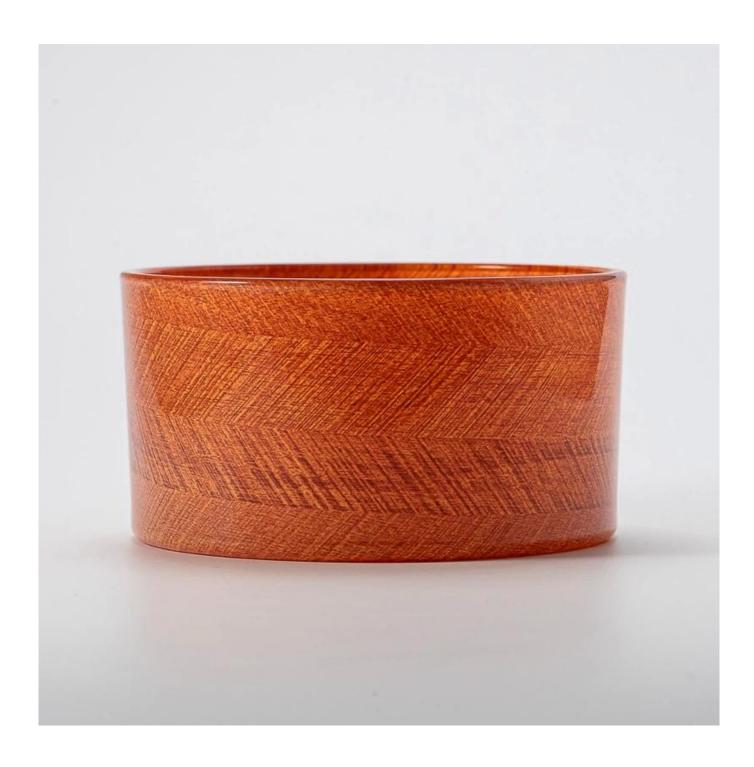

## Large 1000ml cylinder glass candle jars with custom designs

#### **Product Description**

This **candle holder** is designed by our professional designers team. It is made from deep processing and kept good quality. It is suitable for home, wedding, party decorations and so on.