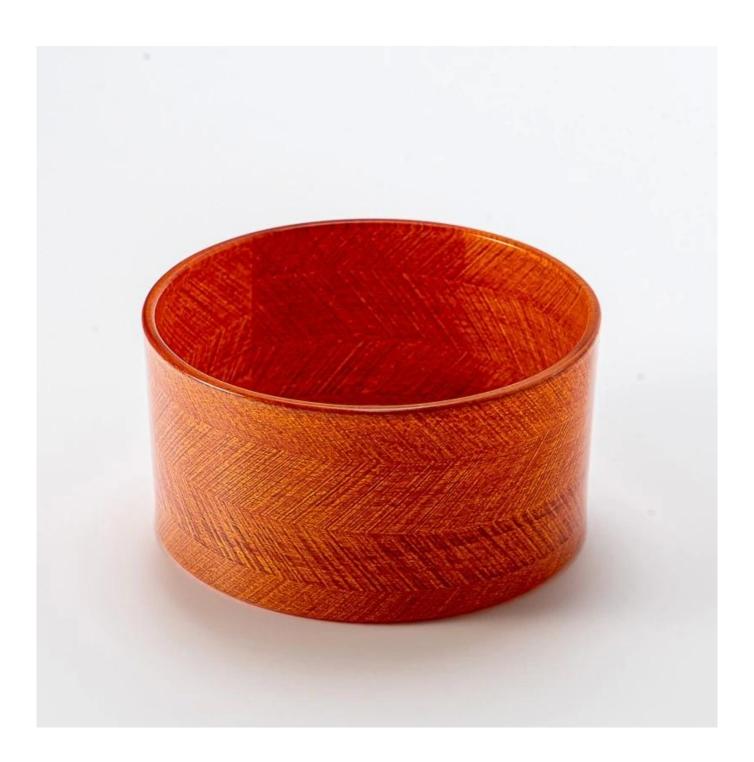

## Large 1000ml cylinder glass candle jars with custom designs

#### **Product Description**

This **candle holder** is designed by our professional designers team. It is made from deep processing and kept good quality. It is suitable for home, wedding, party decorations and so on.