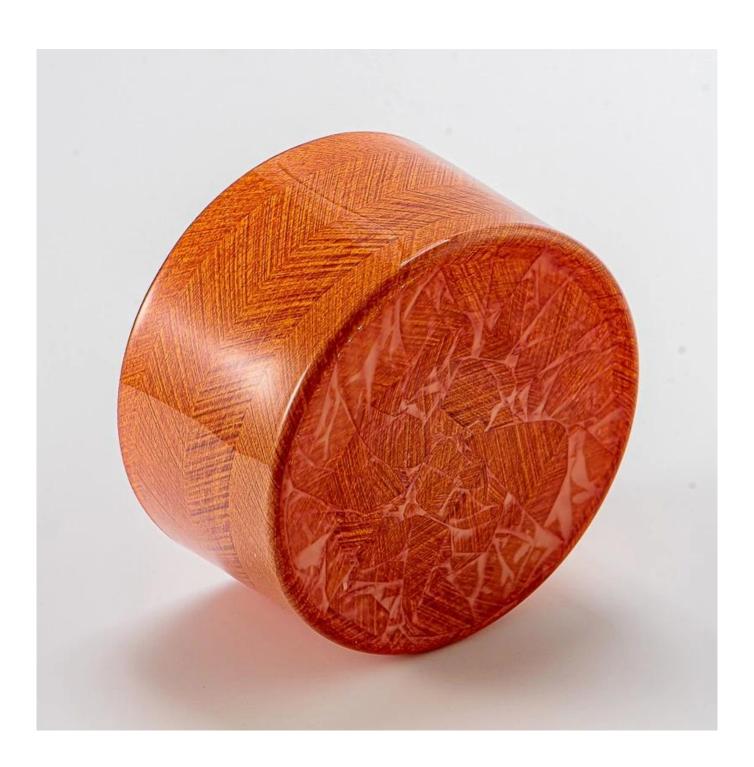

## Large 1000ml cylinder glass candle jars with custom designs

#### **Product Description**

This **candle holder** is designed by our professional designers team. It is made from deep processing and kept good quality. It is suitable for home, wedding, party decorations and so on.