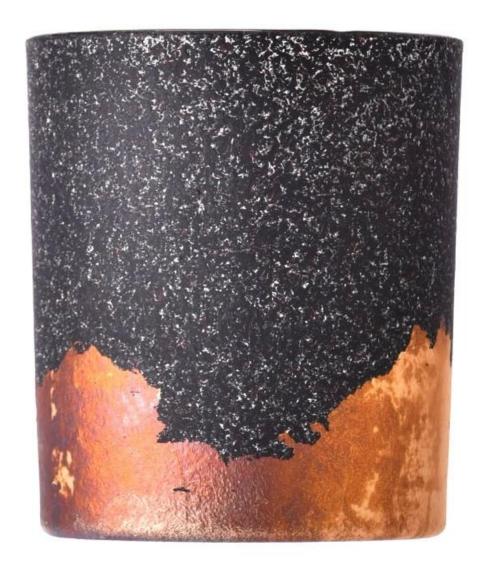

### Wholesale black metal bottom gold tinfoil glass candle jar

# product description

| product<br>name   | Wholesale black metal bottom gold tinfoil <b>glass candle jar</b>                               |
|-------------------|-------------------------------------------------------------------------------------------------|
| Sample<br>time    | 1. 5 days if there is glass shape and size 2. 15 days, if you need new shapes and sizes glass   |
| Measure           | Item No.:SGTC23122003 Top dia: 88mm Bottom dia: 82mm Height: 100mm Weight: 330g Capacity: 415ml |
| Packing           | Normal packing, Individual gift box, PVC box, window box, color box, white box, etc             |
| Delivery<br>time  | Within 35 days after the sample and order confirmed                                             |
| Payment<br>term   | 30% deposit by T/T in advance and the balance against the copy of B/L                           |
| Shipment          | By sea,by air,by Express and your shipping agent is acceptable                                  |
| Usage<br>Occasion | Home decor,Wedding Decoration,Wedding Favors,Decoration enhancement,                            |

Using high quality metal and glass materials, through precision technology, the **candle jar** has both the luster of metal and the permeability of glass.

The unique design adds a modern and artistic flavor to the product, making it a highlight in home decoration. This **candle jar** is not only an ornament, but also a practical household item. It can be used to place scented candles, ornaments, etc., to bring warmth and romance to your home life.