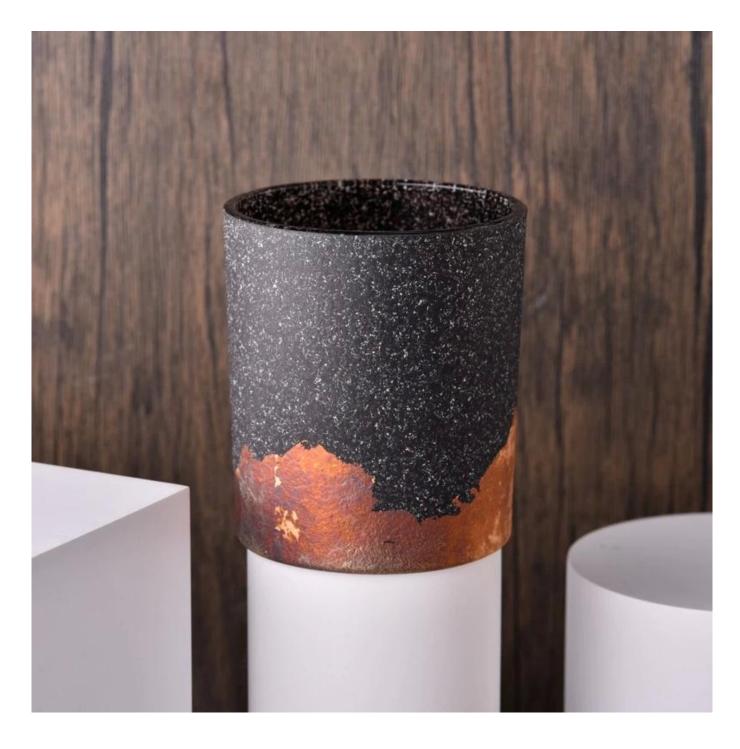

### Wholesale black metal bottom gold tinfoil glass candle jar

Using high quality metal and glass materials, through precision technology, the **candle jar** has both the luster of metal and the permeability of glass.

The unique design adds a modern and artistic flavor to the product, making it a highlight in home decoration. This **candle jar** is not only an ornament, but also a practical household item. It can be used to place scented candles, ornaments, etc., to bring warmth and romance to your home life.

This metal **glass candle jar** is the perfect choice for your pursuit of quality life. It is not only a decoration, but also a witness of your emotional sustenance and good memories. Buy your unique metallic **glass candle jar** now! Let it light up a touch of warm color in your life!