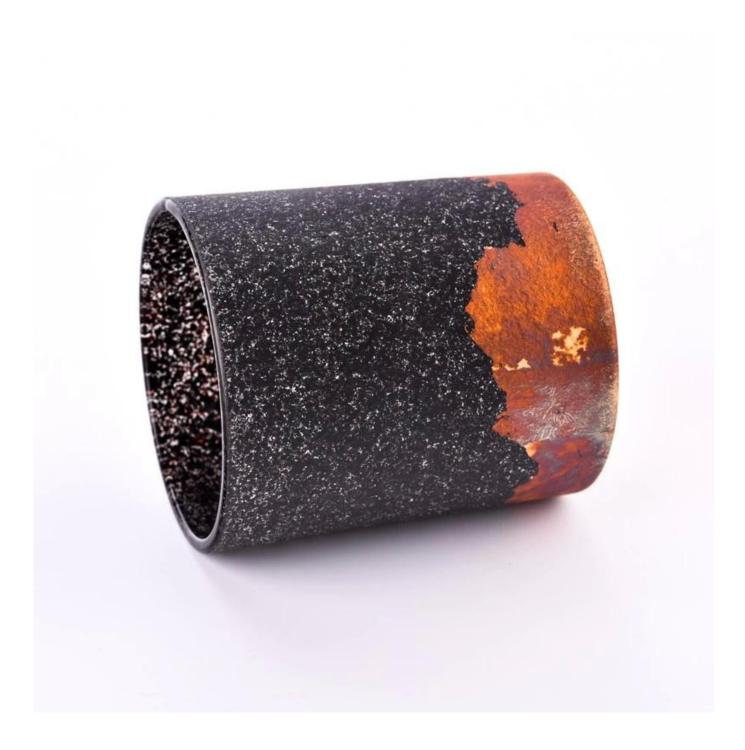

### Wholesale black metal bottom gold tinfoil glass candle jar

# product description

| product<br>name   | Wholesale black metal bottom gold tinfoil <b>glass candle jar</b>                               |
|-------------------|-------------------------------------------------------------------------------------------------|
| Sample<br>time    | 1. 5 days if there is glass shape and size 2. 15 days, if you need new shapes and sizes glass   |
| Measure           | Item No.:SGTC23122003 Top dia: 88mm Bottom dia: 82mm Height: 100mm Weight: 330g Capacity: 415ml |
| Packing           | Normal packing, Individual gift box, PVC box, window box, color box, white box, etc             |
| Delivery<br>time  | Within 35 days after the sample and order confirmed                                             |
| Payment<br>term   | 30% deposit by T/T in advance and the balance against the copy of B/L                           |
| Shipment          | By sea,by air,by Express and your shipping agent is acceptable                                  |
| Usage<br>Occasion | Home decor,Wedding Decoration,Wedding Favors,Decoration enhancement,                            |

Using high quality metal and glass materials, through precision technology, the **candle jar** has both the luster of metal and the permeability of glass.

The unique design adds a modern and artistic flavor to the product, making it a highlight in home decoration. This **candle jar** is not only an ornament, but also a practical household item. It can be used to place scented candles, ornaments, etc., to bring warmth and romance to your home life.