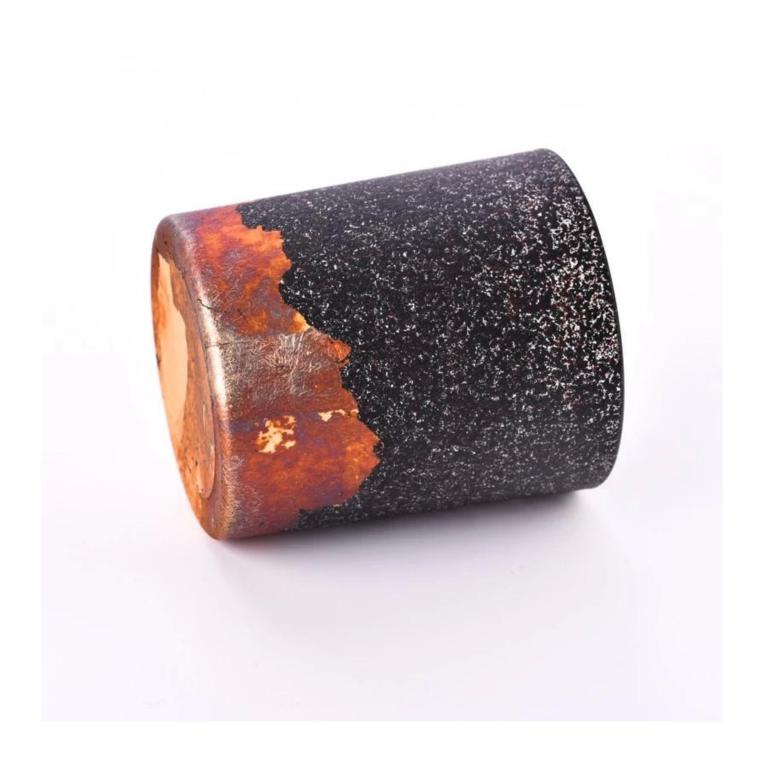

### Wholesale black metal bottom gold tinfoil glass candle jar

# product description

| product<br>name   | Wholesale black metal bottom gold tinfoil <b>glass candle jar</b>                               |
|-------------------|-------------------------------------------------------------------------------------------------|
| Sample<br>time    | 1. 5 days if there is glass shape and size 2. 15 days, if you need new shapes and sizes glass   |
| Measure           | Item No.:SGTC23122003 Top dia: 88mm Bottom dia: 82mm Height: 100mm Weight: 330g Capacity: 415ml |
| Packing           | Normal packing, Individual gift box, PVC box, window box, color box, white box, etc             |
| Delivery<br>time  | Within 35 days after the sample and order confirmed                                             |
| Payment<br>term   | 30% deposit by T/T in advance and the balance against the copy of B/L                           |
| Shipment          | By sea,by air,by Express and your shipping agent is acceptable                                  |
| Usage<br>Occasion | Home decor,Wedding Decoration,Wedding Favors,Decoration enhancement,                            |

Using high quality metal and glass materials, through precision technology, the **candle jar** has both the luster of metal and the permeability of glass.

The unique design adds a modern and artistic flavor to the product, making it a highlight in home decoration. This **candle jar** is not only an ornament, but also a practical household item. It can be used to place scented candles, ornaments, etc., to bring warmth and romance to your home life.