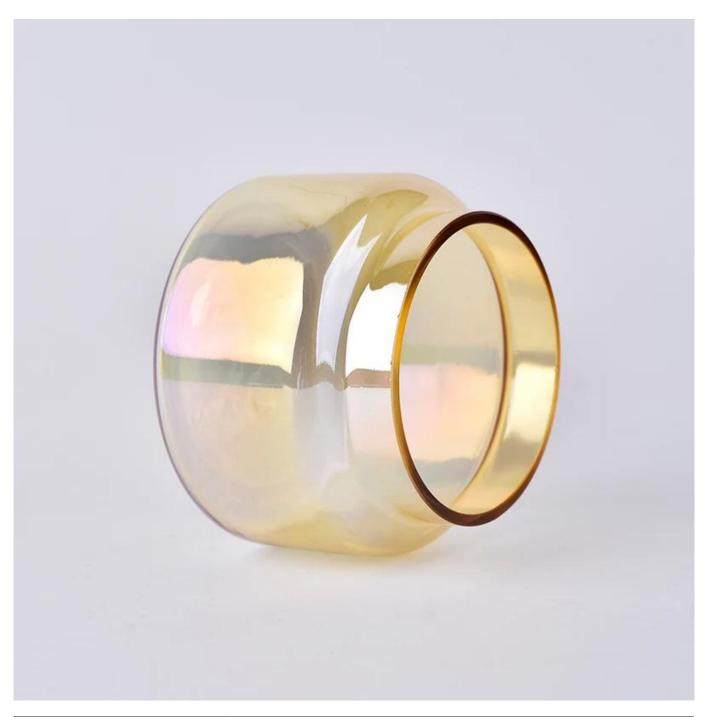

## Wholesale amber candle jar glass home decoration

#### **Product Description**

This **candle holder** is designed by our professional designers team. It is made from deep processing and kept good quality. It is suitable for home, wedding, party decorations and so on.

| Product name   | Wholesale amber candle jar glass home decoration                                                                    |
|----------------|---------------------------------------------------------------------------------------------------------------------|
| Sample time    | <ol> <li>5 days if at exist shaped and size of glass</li> <li>15 days if need new shape or size of glass</li> </ol> |
| Measure(mm)    | Top dia: 80mm<br>Bottom dia: 99mm<br>Height: 71mm<br>Weight: 186g<br>Capacity: 390ml                                |
| Packing        | Normal packing, Individual gift box, PVC box, window box, color box, white box, etc                                 |
| Delivery time  | Within 35 days after the sample and order confirmed                                                                 |
| Payment term   | 30% deposit by T/T in advance and the balance against the copy of B/L                                               |
| Shipment       | By sea,by air,by Express and your shipping agent is acceptable                                                      |
| Usage Occasion | Home decor, Wedding Decoration, Wedding Favors, Decoration enhancement,                                             |