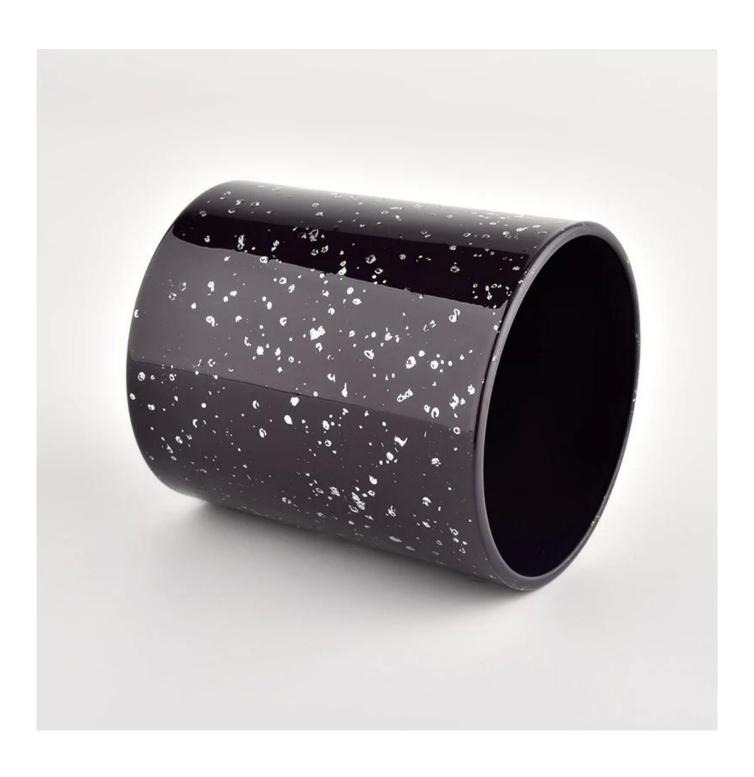

Wholesale Custom empty candle jar luxury glass candle jar Scented Candle

**Product Description** 

| product name      | Wholesale Custom empty candle jar luxury glass candle jar Scented Candle                                             |
|-------------------|----------------------------------------------------------------------------------------------------------------------|
| Sample time       | <ol> <li>5 days if there is glass shape and size</li> <li>15 days, if you need new shapes and sizes glass</li> </ol> |
| Measure           | Item No.:SGHL21112623 Top dia:80mm Bottom dia:74mm Height:90mm Weight:303g Capacity:290ml                            |
| Packing           | Normal packing,Individual gift box, PVC box, window box, color box, white box, etc                                   |
| Delivery time     | Within 35 days after the sample and order confirmed                                                                  |
| Payment term      | 30% deposit by T/T in advance and the balance against the copy of B/L                                                |
| Shipment          | By sea,by air,by Express and your shipping agent is acceptable                                                       |
| Usage<br>Occasion | Home decor,Wedding Decoration,Wedding Favors,Decoration enhancement,                                                 |