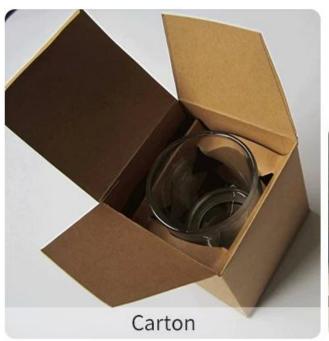

# **PACKING**

We have Normal packing, PVC box Window box,carton box,pallet Color box, White box,ect.

of course,we can customize Individual gift box for you.