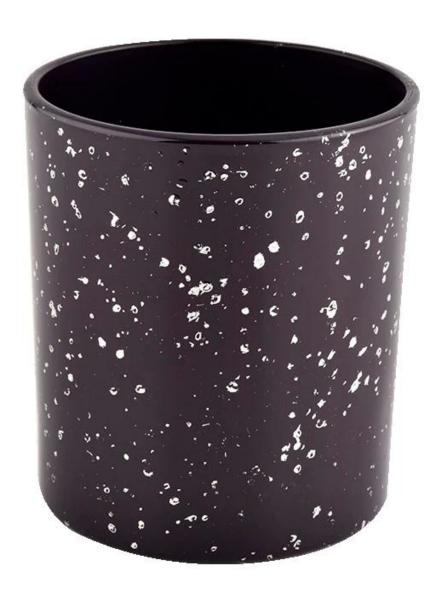

Wholesale Custom empty candle jar luxury glass candle jar Scented Candle

**Product Description** 

| product name      | Wholesale Custom empty candle jar luxury glass candle jar Scented Candle                                             |
|-------------------|----------------------------------------------------------------------------------------------------------------------|
| Sample time       | <ol> <li>5 days if there is glass shape and size</li> <li>15 days, if you need new shapes and sizes glass</li> </ol> |
| Measure           | Item No.:SGHL21112623 Top dia:80mm Bottom dia:74mm Height:90mm Weight:303g Capacity:290ml                            |
| Packing           | Normal packing,Individual gift box, PVC box, window box, color box, white box, etc                                   |
| Delivery time     | Within 35 days after the sample and order confirmed                                                                  |
| Payment term      | 30% deposit by T/T in advance and the balance against the copy of B/L                                                |
| Shipment          | By sea,by air,by Express and your shipping agent is acceptable                                                       |
| Usage<br>Occasion | Home decor,Wedding Decoration,Wedding Favors,Decoration enhancement,                                                 |