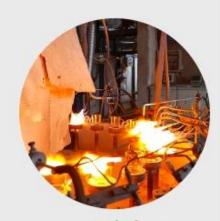

### **Process Crafts**

# **PROCESS CRAFTS**

1. Raw Material

2. Melting

3. Cutting

4. Filling

5. Molding

6. Polishing

7. Annealing

8. Inspecting

9. Packing