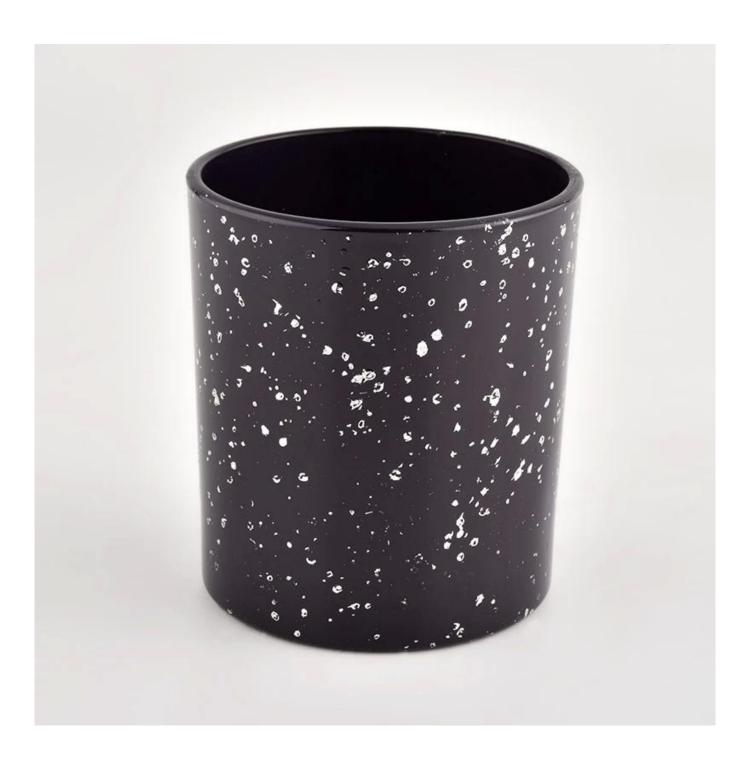

Wholesale Custom empty candle jar luxury glass candle jar Scented Candle

**Product Description** 

| product name      | Wholesale Custom empty candle jar luxury glass candle jar Scented Candle                                             |
|-------------------|----------------------------------------------------------------------------------------------------------------------|
| Sample time       | <ol> <li>5 days if there is glass shape and size</li> <li>15 days, if you need new shapes and sizes glass</li> </ol> |
| Measure           | Item No.:SGHL21112623 Top dia:80mm Bottom dia:74mm Height:90mm Weight:303g Capacity:290ml                            |
| Packing           | Normal packing,Individual gift box, PVC box, window box, color box, white box, etc                                   |
| Delivery time     | Within 35 days after the sample and order confirmed                                                                  |
| Payment term      | 30% deposit by T/T in advance and the balance against the copy of B/L                                                |
| Shipment          | By sea,by air,by Express and your shipping agent is acceptable                                                       |
| Usage<br>Occasion | Home decor,Wedding Decoration,Wedding Favors,Decoration enhancement,                                                 |