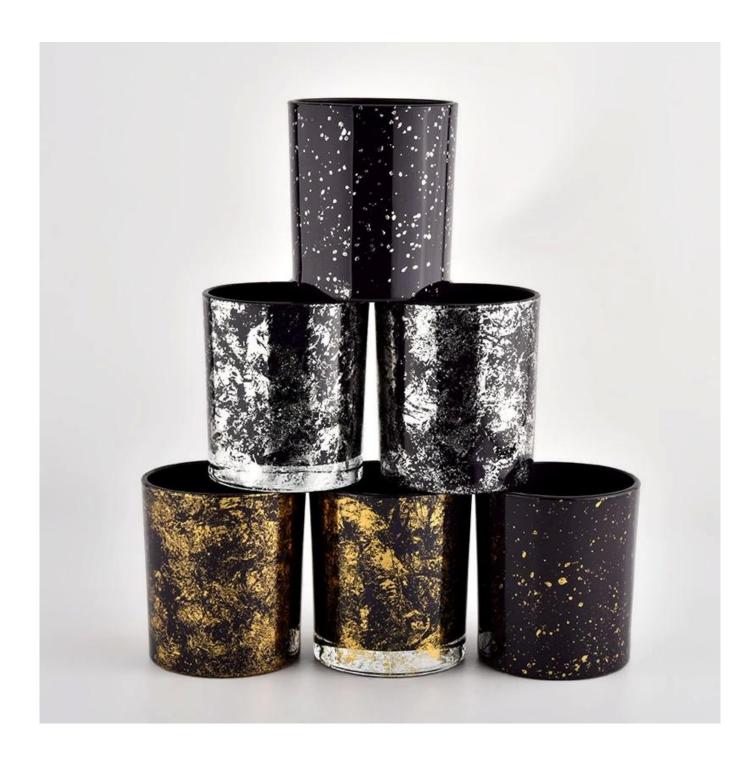

Wholesale Custom empty candle jar luxury glass candle jar Scented Candle

**Product Description** 

| product name      | Wholesale Custom empty candle jar luxury glass candle jar Scented Candle                                             |
|-------------------|----------------------------------------------------------------------------------------------------------------------|
| Sample time       | <ol> <li>5 days if there is glass shape and size</li> <li>15 days, if you need new shapes and sizes glass</li> </ol> |
| Measure           | Item No.:SGHL21112623 Top dia:80mm Bottom dia:74mm Height:90mm Weight:303g Capacity:290ml                            |
| Packing           | Normal packing,Individual gift box, PVC box, window box, color box, white box, etc                                   |
| Delivery time     | Within 35 days after the sample and order confirmed                                                                  |
| Payment term      | 30% deposit by T/T in advance and the balance against the copy of B/L                                                |
| Shipment          | By sea,by air,by Express and your shipping agent is acceptable                                                       |
| Usage<br>Occasion | Home decor,Wedding Decoration,Wedding Favors,Decoration enhancement,                                                 |