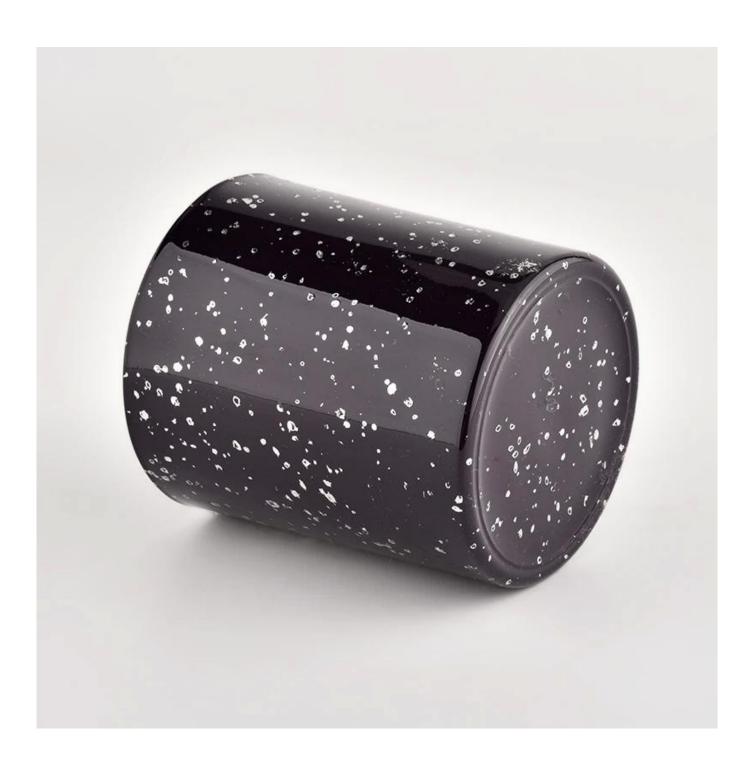

Wholesale Custom empty candle jar luxury glass candle jar Scented Candle

**Product Description** 

| product name      | Wholesale Custom empty candle jar luxury glass candle jar Scented Candle                                             |
|-------------------|----------------------------------------------------------------------------------------------------------------------|
| Sample time       | <ol> <li>5 days if there is glass shape and size</li> <li>15 days, if you need new shapes and sizes glass</li> </ol> |
| Measure           | Item No.:SGHL21112623 Top dia:80mm Bottom dia:74mm Height:90mm Weight:303g Capacity:290ml                            |
| Packing           | Normal packing,Individual gift box, PVC box, window box, color box, white box, etc                                   |
| Delivery time     | Within 35 days after the sample and order confirmed                                                                  |
| Payment term      | 30% deposit by T/T in advance and the balance against the copy of B/L                                                |
| Shipment          | By sea,by air,by Express and your shipping agent is acceptable                                                       |
| Usage<br>Occasion | Home decor,Wedding Decoration,Wedding Favors,Decoration enhancement,                                                 |