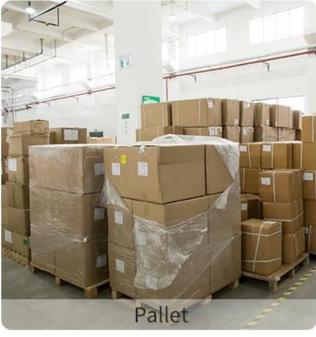

# **PACKING**

We have Normal packing, PVC box Window box,carton box,pallet Color box, White box,ect.

of course,we can customize Individual gift box for you.