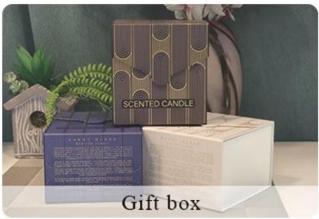

### **Packing & Shipping**

## **PACKING**

We have Normal packing, PVC box Window box,carton box,pallet Color box, White box,ect.

of course,we can customize Individual gift box for you.