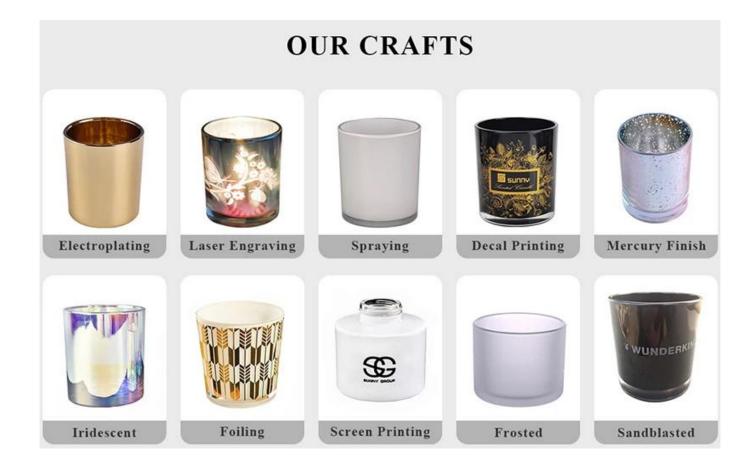

<u>Sunny Glassware</u> offers customized graphic design for glass jar decorations and molding service for glass jars and glass lids.

| product name      | Wholesale 300ml glass candle jars with hand painting for 8-10oz candle filling                                       |
|-------------------|----------------------------------------------------------------------------------------------------------------------|
| Sample time       | <ol> <li>5 days if there is glass shape and size</li> <li>15 days, if you need new shapes and sizes glass</li> </ol> |
| Measure           | Item No.:SGZT22090101 Top dia: 80mm Bottom dia: 75mm Height: 90mm Weight: 250g Capcity: 310ml                        |
| Packing           | Normal packing,Individual gift box, PVC box, window box, color box, white box, etc                                   |
| Delivery time     | Within 35 days after the sample and order confirmed                                                                  |
| Payment term      | 30% deposit by T/T in advance and the balance against the copy of B/L                                                |
| Shipment          | By sea,by air,by Express and your shipping agent is acceptable                                                       |
| Usage<br>Occasion | Home decor,Wedding Decoration,Wedding Favors,Decoration enhancement,                                                 |