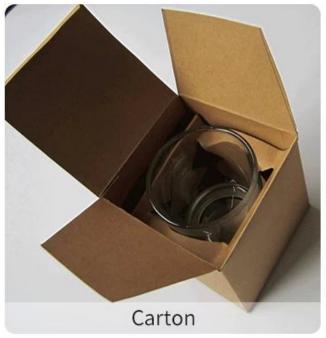

### **Packing & Shipping**

## **PACKING**

We have Normal packing, PVC box Window box,carton box,pallet Color box, White box,ect.

of course,we can customize Individual gift box for you.