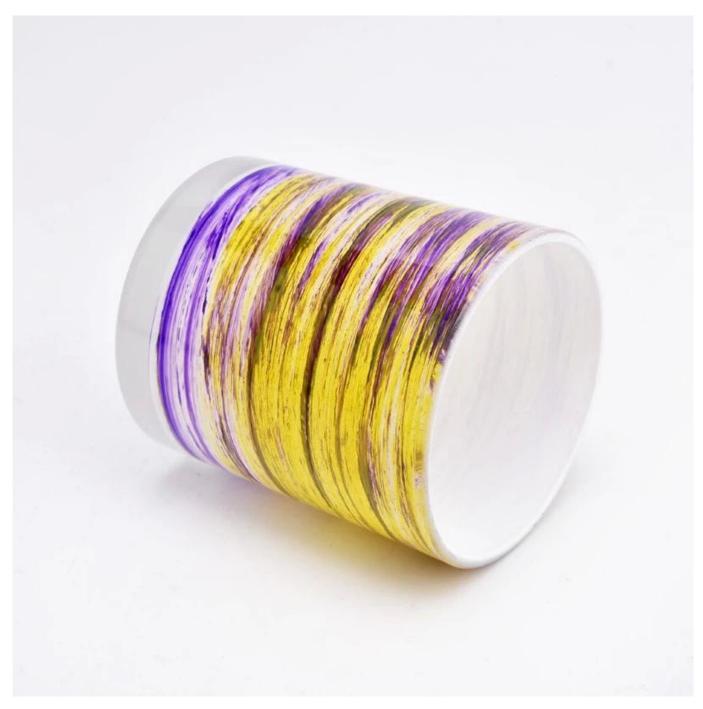

# Wholesale 300ml glass candle jars with hand painting for 8-10oz candle filling

#### **Product Description**

This glass candle jar can be used not only for weddings/various holidays/farmhouse parties/Christmas/Valentine's Day/Halloween/Thanksgiving Day, they can also be a great home decor. The soft light can add a warm & romantic atmosphere and can be used multiple times in various situations.

<u>Sunny Glassware</u> offers customized graphic design for glass jar decorations and molding service for glass jars and glass lids.

| product name      | Wholesale 300ml glass candle jars with hand painting for 8-10oz candle filling                                       |
|-------------------|----------------------------------------------------------------------------------------------------------------------|
| Sample time       | <ol> <li>5 days if there is glass shape and size</li> <li>15 days, if you need new shapes and sizes glass</li> </ol> |
| Measure           | Item No.:SGZT22090101 Top dia: 80mm Bottom dia: 75mm Height: 90mm Weight: 250g Capcity: 310ml                        |
| Packing           | Normal packing,Individual gift box, PVC box, window box, color box, white box, etc                                   |
| Delivery time     | Within 35 days after the sample and order confirmed                                                                  |
| Payment term      | 30% deposit by T/T in advance and the balance against the copy of B/L                                                |
| Shipment          | By sea,by air,by Express and your shipping agent is acceptable                                                       |
| Usage<br>Occasion | Home decor,Wedding Decoration,Wedding Favors,Decoration enhancement,                                                 |