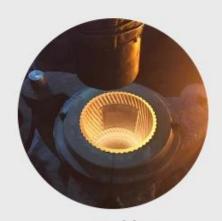

### **Process Crafts**

### **PROCESS CRAFTS**

1. Raw Material

2. Melting

3. Cutting

4. Filling

5. Molding

6. Polishing

7. Annealing