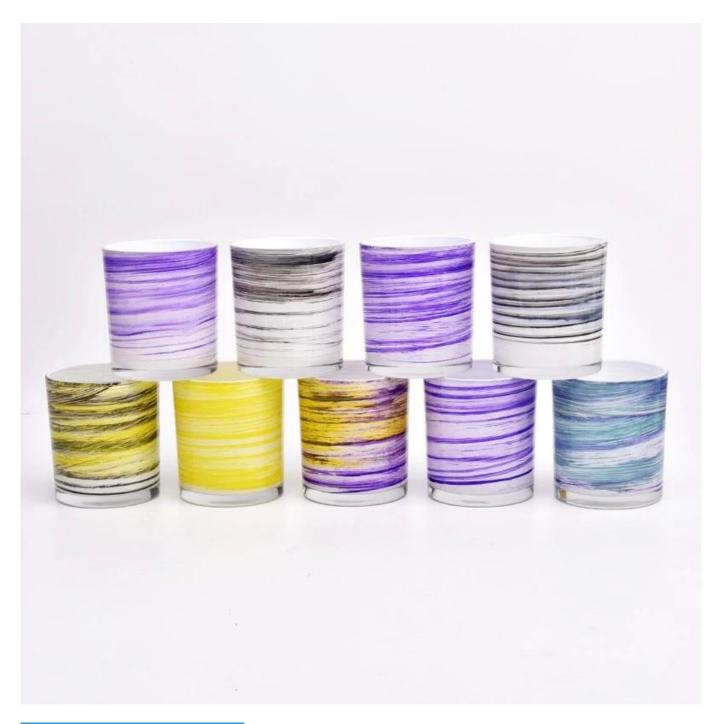

# Wholesale 300ml glass candle jars with hand painting for 8-10oz candle filling

#### **Product Description**

This glass candle jar can be used not only for weddings/various holidays/farmhouse parties/Christmas/Valentine's Day/Halloween/Thanksgiving Day, they can also be a great home decor. The soft light can add a warm & romantic atmosphere and can be used multiple times in various situations.

<u>Sunny Glassware</u> offers customized graphic design for glass jar decorations and molding service for glass jars and glass lids.

| product name      | Wholesale 300ml glass candle jars with hand painting for 8-10oz candle filling                                       |
|-------------------|----------------------------------------------------------------------------------------------------------------------|
| Sample time       | <ol> <li>5 days if there is glass shape and size</li> <li>15 days, if you need new shapes and sizes glass</li> </ol> |
| Measure           | Item No.:SGZT22090101 Top dia: 80mm Bottom dia: 75mm Height: 90mm Weight: 250g Capcity: 310ml                        |
| Packing           | Normal packing,Individual gift box, PVC box, window box, color box, white box, etc                                   |
| Delivery time     | Within 35 days after the sample and order confirmed                                                                  |
| Payment term      | 30% deposit by T/T in advance and the balance against the copy of B/L                                                |
| Shipment          | By sea,by air,by Express and your shipping agent is acceptable                                                       |
| Usage<br>Occasion | Home decor,Wedding Decoration,Wedding Favors,Decoration enhancement,                                                 |