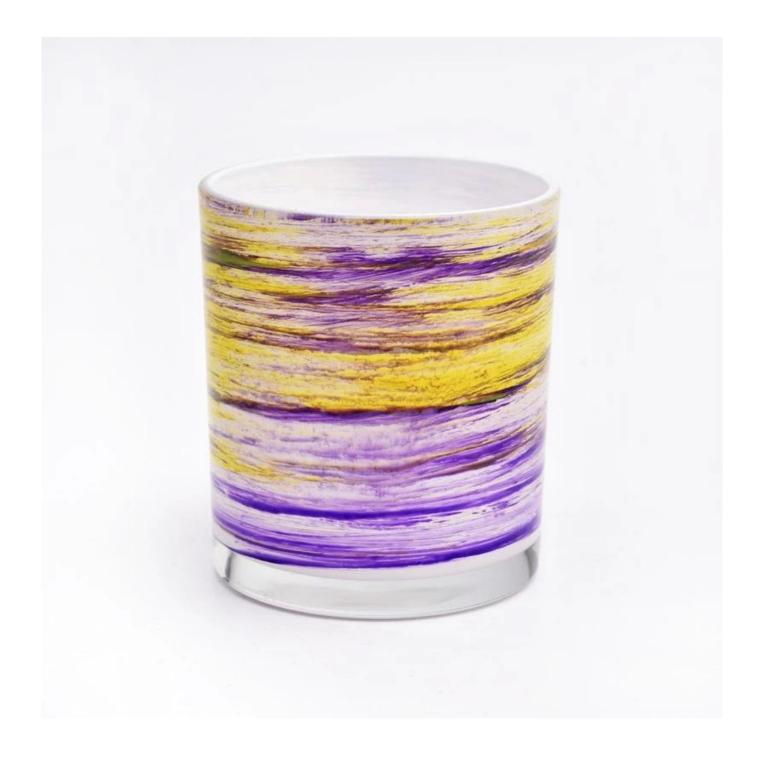

# Wholesale 300ml glass candle jars with hand painting for 8-10oz candle filling

#### **Product Description**

This glass candle jar can be used not only for weddings/various holidays/farmhouse parties/Christmas/Valentine's Day/Halloween/Thanksgiving Day, they can also be a great home decor. The soft light can add a warm & romantic atmosphere and can be used multiple times in various situations.

<u>Sunny Glassware</u> offers customized graphic design for glass jar decorations and molding service for glass jars and glass lids.

| product name      | Wholesale 300ml glass candle jars with hand painting for 8-10oz candle filling                                       |
|-------------------|----------------------------------------------------------------------------------------------------------------------|
| Sample time       | <ol> <li>5 days if there is glass shape and size</li> <li>15 days, if you need new shapes and sizes glass</li> </ol> |
| Measure           | Item No.:SGZT22090101 Top dia: 80mm Bottom dia: 75mm Height: 90mm Weight: 250g Capcity: 310ml                        |
| Packing           | Normal packing,Individual gift box, PVC box, window box, color box, white box, etc                                   |
| Delivery time     | Within 35 days after the sample and order confirmed                                                                  |
| Payment term      | 30% deposit by T/T in advance and the balance against the copy of B/L                                                |
| Shipment          | By sea,by air,by Express and your shipping agent is acceptable                                                       |
| Usage<br>Occasion | Home decor,Wedding Decoration,Wedding Favors,Decoration enhancement,                                                 |