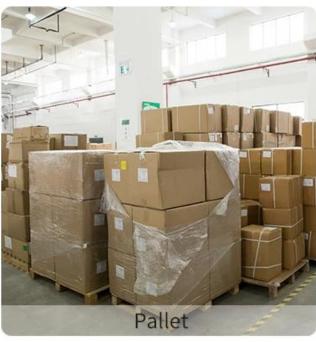

### **Packing & Shipping**

## **PACKING**

We have Normal packing, PVC box Window box,carton box,pallet Color box, White box,ect.

of course,we can customize Individual gift box for you.