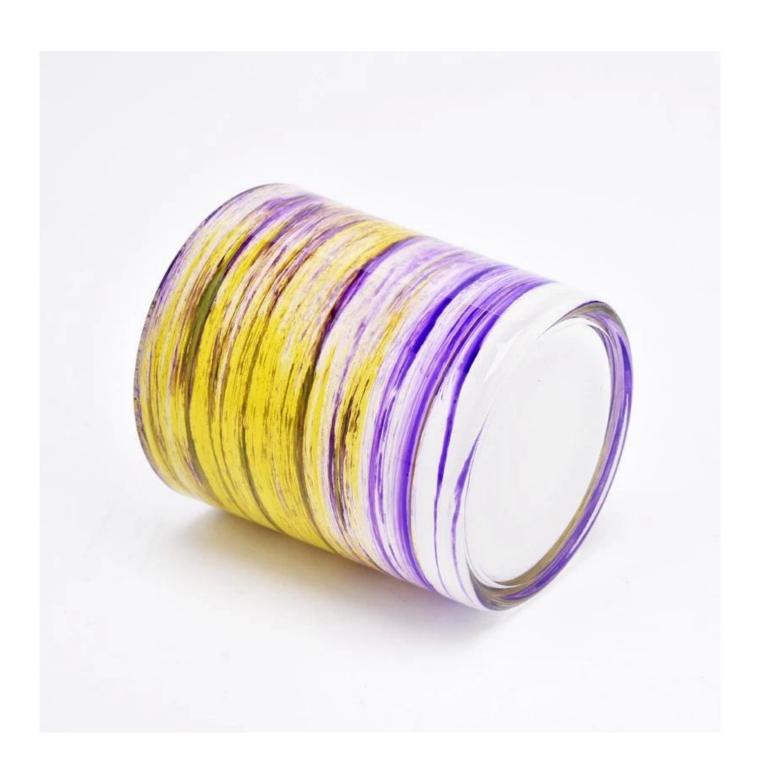

# Wholesale 300ml glass candle jars with hand painting for 8-10oz candle filling

#### **Product Description**

This glass candle jar can be used not only for weddings/various holidays/farmhouse parties/Christmas/Valentine's Day/Halloween/Thanksgiving Day, they can also be a great home decor. The soft light can add a warm & romantic atmosphere and can be used multiple times in various situations.

<u>Sunny Glassware</u> offers customized graphic design for glass jar decorations and molding service for glass jars and glass lids.

| product name      | Wholesale 300ml glass candle jars with hand painting for 8-10oz candle filling                                       |
|-------------------|----------------------------------------------------------------------------------------------------------------------|
| Sample time       | <ol> <li>5 days if there is glass shape and size</li> <li>15 days, if you need new shapes and sizes glass</li> </ol> |
| Measure           | Item No.:SGZT22090101 Top dia: 80mm Bottom dia: 75mm Height: 90mm Weight: 250g Capcity: 310ml                        |
| Packing           | Normal packing,Individual gift box, PVC box, window box, color box, white box, etc                                   |
| Delivery time     | Within 35 days after the sample and order confirmed                                                                  |
| Payment term      | 30% deposit by T/T in advance and the balance against the copy of B/L                                                |
| Shipment          | By sea,by air,by Express and your shipping agent is acceptable                                                       |
| Usage<br>Occasion | Home decor,Wedding Decoration,Wedding Favors,Decoration enhancement,                                                 |