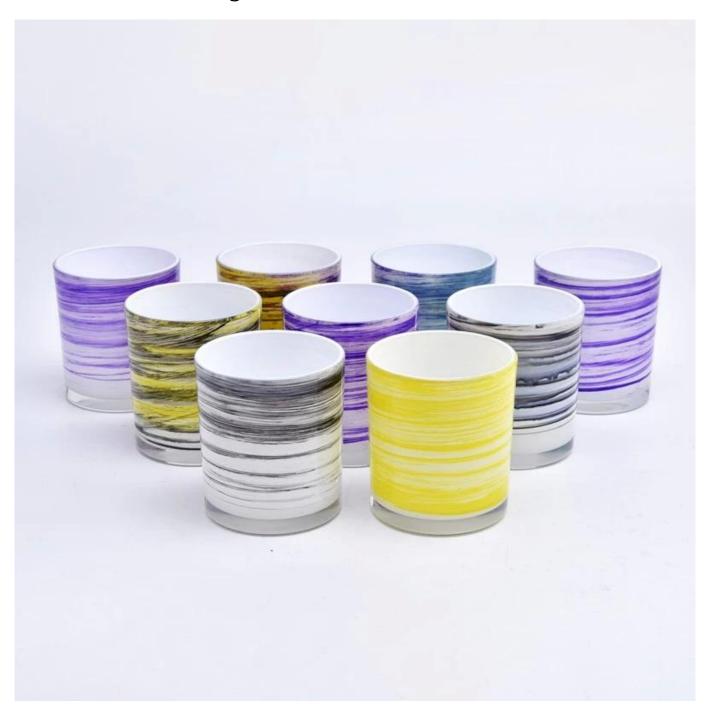

# Wholesale 300ml glass candle jars with hand painting for 8-10oz candle filling

#### **Product Description**

This glass candle jar can be used not only for weddings/various holidays/farmhouse parties/Christmas/Valentine's Day/Halloween/Thanksgiving Day, they can also be a great home decor. The soft light can add a warm & romantic atmosphere and can be used multiple times in various situations.

<u>Sunny Glassware</u> offers customized graphic design for glass jar decorations and molding service for glass jars and glass lids.

| product name      | Wholesale 300ml glass candle jars with hand painting for 8-10oz candle filling                                       |
|-------------------|----------------------------------------------------------------------------------------------------------------------|
| Sample time       | <ol> <li>5 days if there is glass shape and size</li> <li>15 days, if you need new shapes and sizes glass</li> </ol> |
| Measure           | Item No.:SGZT22090101 Top dia: 80mm Bottom dia: 75mm Height: 90mm Weight: 250g Capcity: 310ml                        |
| Packing           | Normal packing,Individual gift box, PVC box, window box, color box, white box, etc                                   |
| Delivery time     | Within 35 days after the sample and order confirmed                                                                  |
| Payment term      | 30% deposit by T/T in advance and the balance against the copy of B/L                                                |
| Shipment          | By sea,by air,by Express and your shipping agent is acceptable                                                       |
| Usage<br>Occasion | Home decor,Wedding Decoration,Wedding Favors,Decoration enhancement,                                                 |