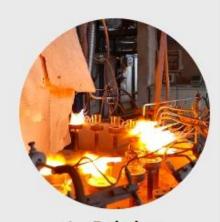

### **Process Crafts**

### **PROCESS CRAFTS**

1. Raw Material

2. Melting

3. Cutting

4. Filling

5. Molding

6. Polishing

7. Annealing

8. Inspecting

9. Packing