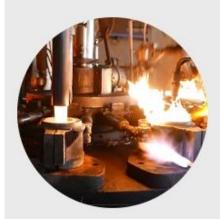

### **Process Crafts**

### **PROCESS CRAFTS**

1. Raw Material

2. Melting

3. Cutting

4. Filling

5. Molding

6. Polishing

7. Annealing