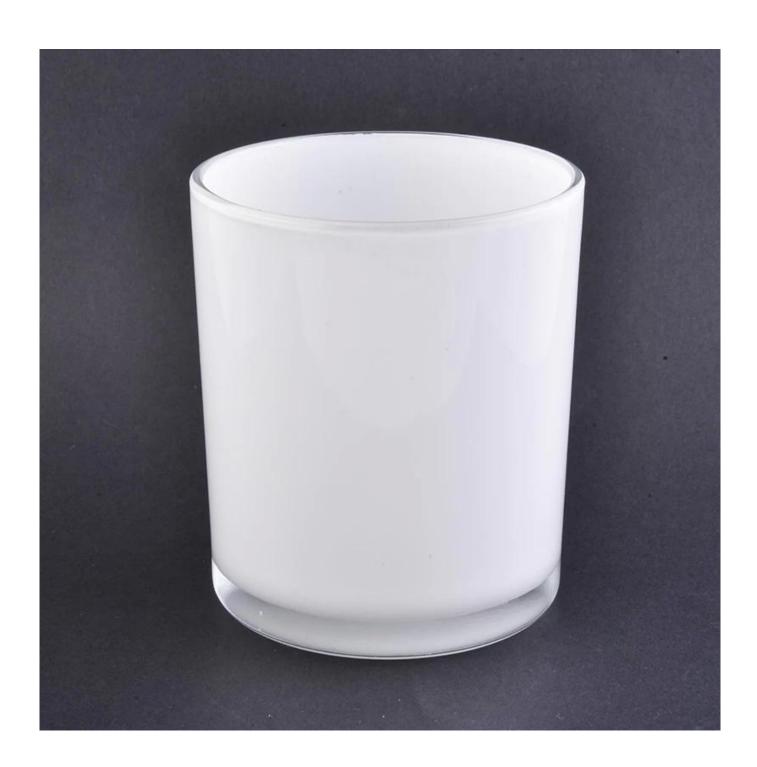

### White glass jars for candle making cylinder vessels

### **Product Description**

The <u>cylinder glass candle holders</u> are designed by our professional designers team. It is made from deep processing and kept good quality. It is suitable for home, wedding, party decorations and so on.

| product name      | White glass jars for candle making cylinder vessels                                                                  |
|-------------------|----------------------------------------------------------------------------------------------------------------------|
| Sample time       | <ol> <li>5 days if there is glass shape and size</li> <li>15 days, if you need new shapes and sizes glass</li> </ol> |
| Measure           | Item No.:SG88100w Top dia: 88mm Bottom dia: 81 mm Height: 100 mm Capcity: 400ml MOQ: 3000 pieces                     |
| Packing           | Normal packing,Individual gift box, PVC box, window box, color box, white box, etc                                   |
| Delivery time     | Within 35 days after the sample and order confirmed                                                                  |
| Payment term      | 30% deposit by T/T in advance and the balance against the copy of B/L                                                |
| Shipment          | By sea,by air,by Express and your shipping agent is acceptable                                                       |
| Usage<br>Occasion | Home decor, Wedding Decoration, Wedding Favors, Decoration enhancement,                                              |