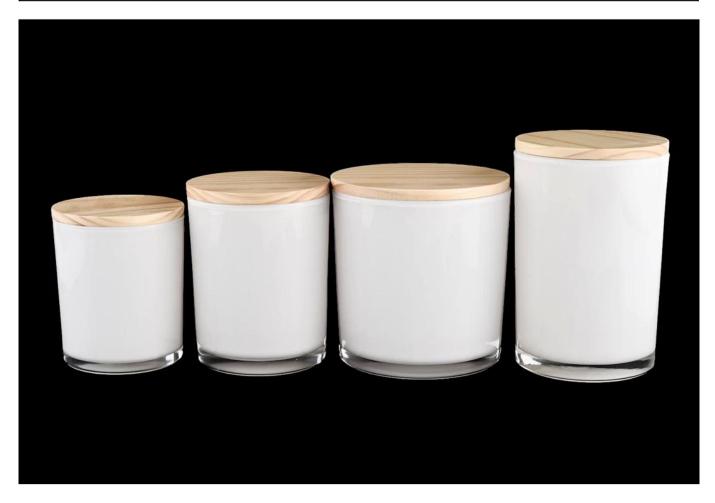

### White glass jars for candle making cylinder vessels

### **Product Description**

The <u>cylinder glass candle holders</u> are designed by our professional designers team. It is made from deep processing and kept good quality. It is suitable for home, wedding, party decorations and so on.

| product name      | White glass jars for candle making cylinder vessels                                                                  |
|-------------------|----------------------------------------------------------------------------------------------------------------------|
| Sample time       | <ol> <li>5 days if there is glass shape and size</li> <li>15 days, if you need new shapes and sizes glass</li> </ol> |
| Measure           | Item No.:SG88100w Top dia: 88mm Bottom dia: 81 mm Height: 100 mm Capcity: 400ml MOQ: 3000 pieces                     |
| Packing           | Normal packing,Individual gift box, PVC box, window box, color box, white box, etc                                   |
| Delivery time     | Within 35 days after the sample and order confirmed                                                                  |
| Payment term      | 30% deposit by T/T in advance and the balance against the copy of B/L                                                |
| Shipment          | By sea,by air,by Express and your shipping agent is acceptable                                                       |
| Usage<br>Occasion | Home decor, Wedding Decoration, Wedding Favors, Decoration enhancement,                                              |