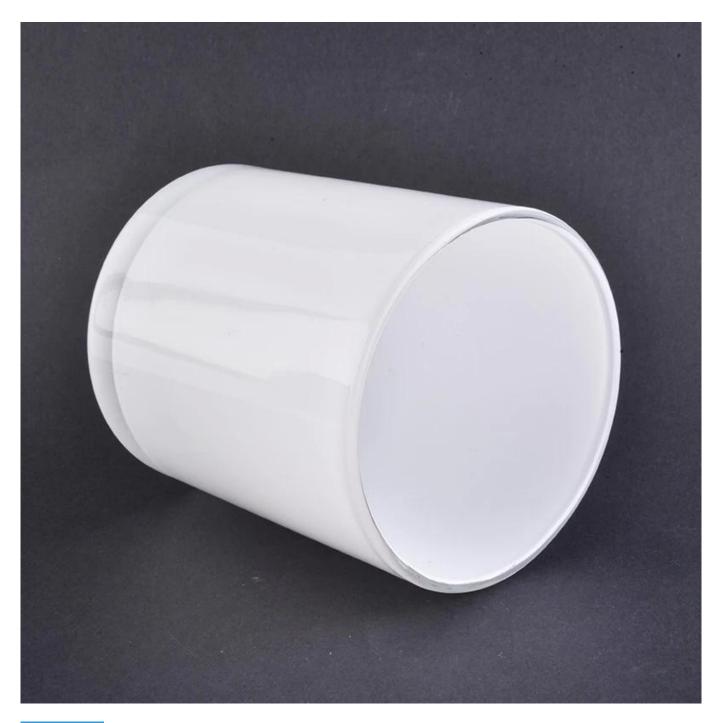

### White glass jars for candle making cylinder vessels

### **Product Description**

The <u>cylinder glass candle holders</u> are designed by our professional designers team. It is made from deep processing and kept good quality. It is suitable for home, wedding, party decorations and so on.

| product name      | White glass jars for candle making cylinder vessels                                                                  |
|-------------------|----------------------------------------------------------------------------------------------------------------------|
| Sample time       | <ol> <li>5 days if there is glass shape and size</li> <li>15 days, if you need new shapes and sizes glass</li> </ol> |
| Measure           | Item No.:SG88100w Top dia: 88mm Bottom dia: 81 mm Height: 100 mm Capcity: 400ml MOQ: 3000 pieces                     |
| Packing           | Normal packing,Individual gift box, PVC box, window box, color box, white box, etc                                   |
| Delivery time     | Within 35 days after the sample and order confirmed                                                                  |
| Payment term      | 30% deposit by T/T in advance and the balance against the copy of B/L                                                |
| Shipment          | By sea,by air,by Express and your shipping agent is acceptable                                                       |
| Usage<br>Occasion | Home decor, Wedding Decoration, Wedding Favors, Decoration enhancement,                                              |