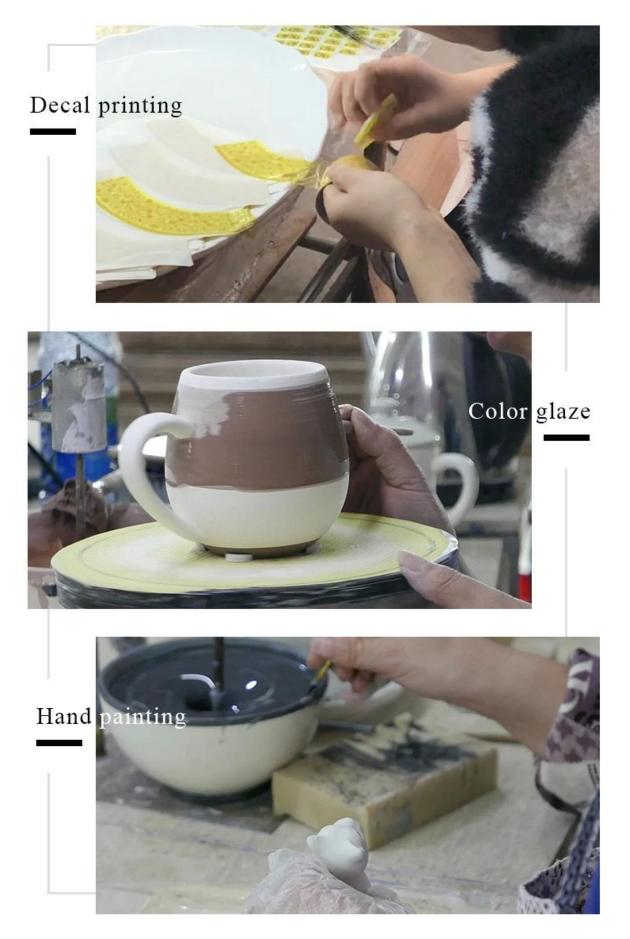

s if need new shape or size</li> </ol> |
| Measure(mm)    | Top dia: 132mm<br>Height:80mm<br>Weight: 337g<br>Capacity: 451ml                                  |
| Packing        | Normal packing,Individual gift box, PVC box, window box, color box, white box, etc                |
| Delivery time  | Within 35 days after the sample and order confirmed                                               |
| Payment term   | 30% deposit by T/T in advance and the balance against the copy of B/L                             |
| Shipment       | By sea,by air,by Express and your shipping agent is acceptable                                    |
| Usage Occasion | Home decor,Wedding Decoration,Wedding Favors,Decoration enhancement,                              |

**Process Craft** 

## **DEEP PROCESSING**



#### Service Story

Someone ask me, why Sunny Glassware is **the supplier of 80% fragrance brands in the United State**, take a second to listen to my story about<u>candle holders</u> order, you will understand Sunny always stay with you whatever it happens.

Last summer was really a great experience to us, J placed a big order with mass candle holders to Sunny Glassware at August 2018, everyone was so exciting and wanted to make it perfect .



Everything goes very well at the beginning, fast move, perfect communication, all is good. A small accessory became a big bomb which is out of our expectation, J wanted us to buy this small accessory in China but he told us this is a very difficult stuff, we digged 7 factories and one of them told us they can produce it. We are happy to know that