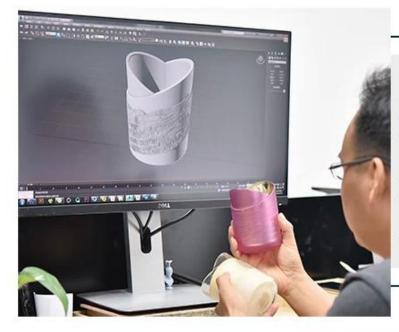

**Triple Footed Ceramic Candle Holders Dotted Bowls Home Decor** 



## Achieve Customers' Ideas

get your ideas becoming creative fragrance products and

### sell them very well

### Award-winning Design Team

won the trust of many upscale brands





### Excellent After-service

problem solved within 24 hours

### **Product Description**

This **ceramic candle holder** is made of stoneware with dipped triple feet,dotting with ink finsh. Classic items for home decor and customized colors are also acceptable.

All the images on this site are copyrighted by Sunny Glassware. Any unauthorized reprinting will be regarded as copyright infringement.





| Product name   | Triple Footed Ceramic Candle Holders Dotted Bowls<br>Home Decor                                   |
|----------------|-------------------------------------------------------------------------