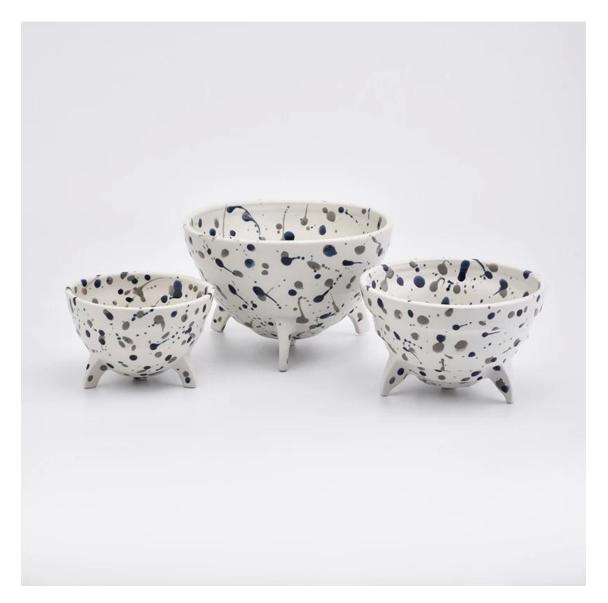

**Triple Footed Ceramic Candle Holders Dotted Bowls Home Decor** 

### **Product Description**

This **ceramic candle holder** is made of stoneware with dipped triple feet,dotting with ink finsh. Classic items for home decor and customized colors are also acceptable.

All the images on this site are copyrighted by Sunny Glassware. Any unauthorized reprinting will be regarded as copyright infringement.

| Product name   | Triple Footed Ceramic Candle Holders Dotted Bowls<br>Home Decor                                   |
|----------------|---------------------------------------------------------------------------------------------------|
| Sample time    | <ol> <li>5 days if at exist shaped and size</li> <li>15 days if need new shape or size</li> </ol> |
| Measure(mm)    | Top dia: 132mm<br>Height:80mm<br>Weight: 337g<br>Capacity: 451ml                                  |
| Packing        | Normal packing,Individual gift box, PVC box, window box, color box, white box, etc                |
| Delivery time  | Within 35 days after the sample and order confirmed                                               |
| Payment term   | 30% deposit by T/T in advance and the balance against the copy of B/L                             |
| Shipment       | By sea,by air,by Express and your shipping agent is acceptable                                    |
| Usage Occasion | Home decor,Wedding Decoration,Wedding Favors,Decoration enhancement,                              |