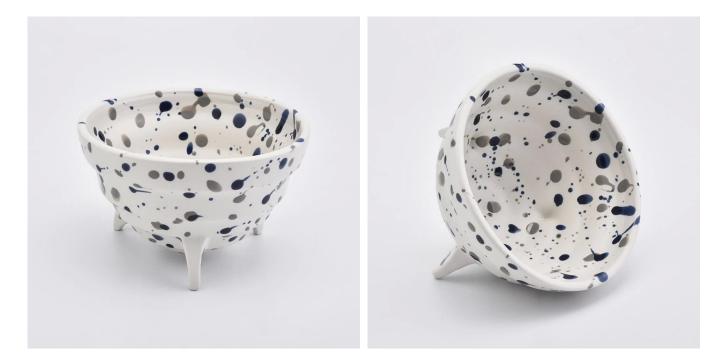

**Triple Footed Ceramic Candle Holders Dotted Bowls Home Decor** 

### **Product Description**

This **ceramic candle holder** is made of stoneware with dipped triple feet,dotting with ink finsh. Classic items for home decor and customized colors are also acceptable.

All the images on this site are copyrighted by Sunny Glassware. Any unauthorized reprinting will be regarded as copyright infringement.

| Product name   | Triple Footed Ceramic Candle Holders Dotted Bowls<br>Home Decor                                   |
|----------------|---------------------------------------------------------------------------------------------------|
| Sample time    | <ol> <li>5 days if at exist shaped and size</li> <li>15 days if need new shape or size</li> </ol> |
| Measure(mm)    | Top dia: 132mm<br>Height:80mm<br>Weight: 337g<br>Capacity: 451ml                                  |
| Packing        | Normal packing,Individual gift box, PVC box, window box, color box, white box, etc                |
| Delivery time  | Within 35 days after the sample and order confirmed                                               |
| Payment term   | 30% deposit by T/T in advance and the balance against the copy of B/L                             |
| Shipment       | By sea,by air,by Express and your shipping agent is acceptable                                    |
| Usage Occasion | Home decor,Wedding Decoration,Wedding Favors,Decoration enhancement,                              |