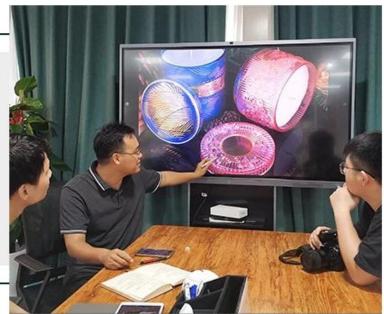

**Triple Footed Ceramic Candle Holders Dotted Bowls Home Decor** 



## Achieve Customers' Ideas

get your ideas becoming creative fragrance products and

### sell them very well

### Award-winning Design Team

won the trust of many upscale brands





### Excellent After-service

problem solved within 24 hours

### **Product Description**

This **ceramic candle holder** is made of stoneware with dipped triple feet,dotting with ink finsh. Classic items for home decor and customized colors are also acceptable.

All the images on this site are copyrighted by Sunny Glassware. Any unauthorized reprinting will be regarded as copyright infringement.





| Product name   | Triple Footed Ceramic Candle Holders Dotted Bowls<br>Home Decor                                   |
|----------------|---------------------------------------------------------------------------------------------------|
| Sample time    | <ol> <li>5 days if at exist shaped and size</li> <li>15 days if need new shape or size</li> </ol> |
| Measure(mm)    | Top dia: 132mm<b