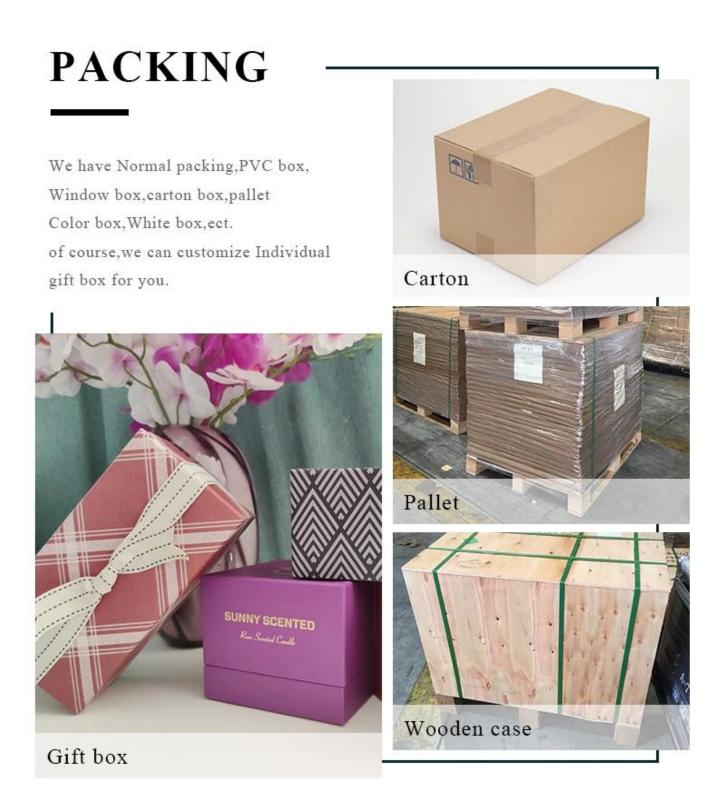

| Product name   | Triple Footed Ceramic Candle Holders Dotted Bowls<br>Home Decor                                   |
|----------------|---------------------------------------------------------------------------------------------------|
| Sample time    | <ol> <li>5 days if at exist shaped and size</li> <li>15 days if need new shape or size</li> </ol> |
| Measure(mm)    | Top dia: 132mm<br>Height:80mm<br>Weight: 337g<br>Capacity: 451ml                                  |
| Packing        | Normal packing,Individual gift box, PVC box, window box, color box, white box, etc                |
| Delivery time  | Within 35 days after the sample and order confirmed                                               |
| Payment term   | 30% deposit by T/T in advance and the balance against the copy of B/L                             |
| Shipment       | By sea,by air,by Express and your shipping agent is acceptable                                    |
| Usage Occasion | Home decor,Wedding Decoration,Wedding Favors,Decoration enhancement,                              |