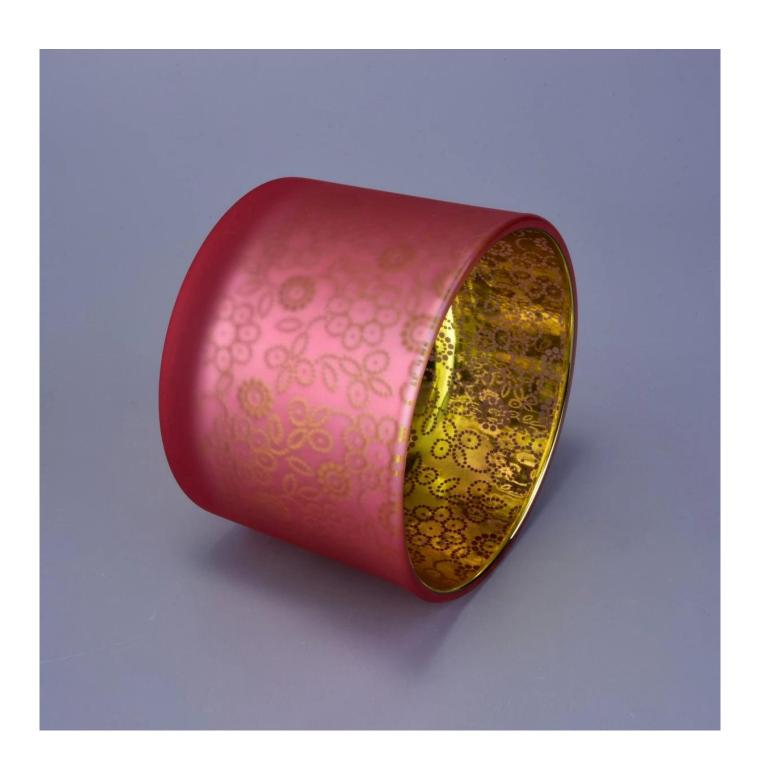

## Sunny rose luxury empty glass candle container 8oz 10oz 20oz

#### **Product Description**

This **candle holder** is designed by our professional designers team. It is made from deep processing and kept good quality. It is suitable for home, wedding, party decorations and so on.