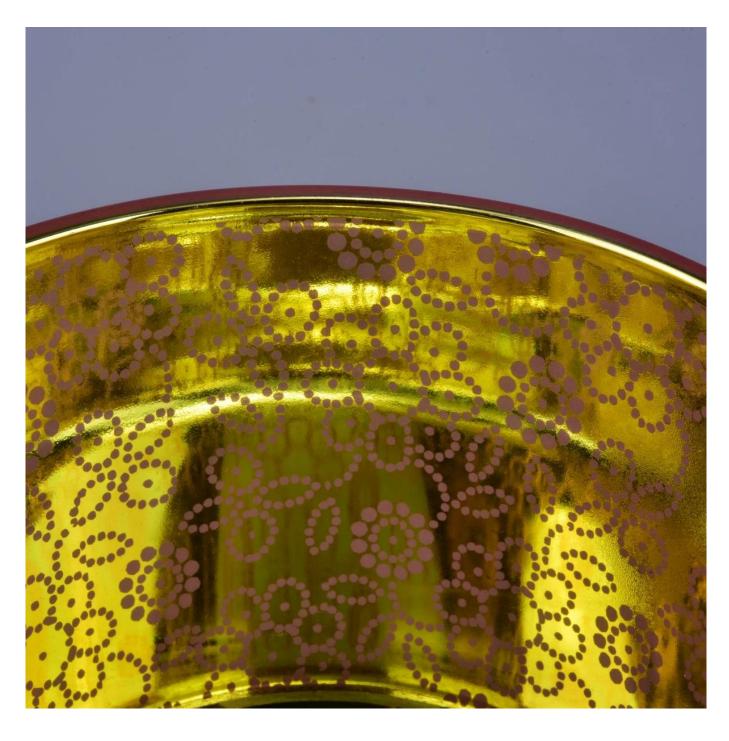

## Sunny rose luxury empty glass candle container 8oz 10oz 20oz

#### **Product Description**

This **candle holder** is designed by our professional designers team. It is made from deep processing and kept good quality. It is suitable for home, wedding, party decorations and so on.