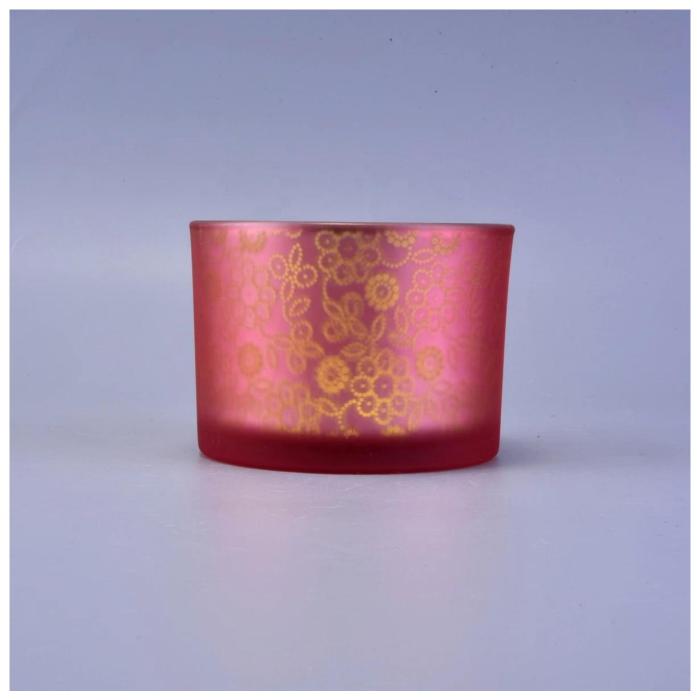

## Sunny rose luxury empty glass candle container 8oz 10oz 20oz

#### **Product Description**

This **candle holder** is designed by our professional designers team. It is made from deep processing and kept good quality. It is suitable for home, wedding, party decorations and so on.