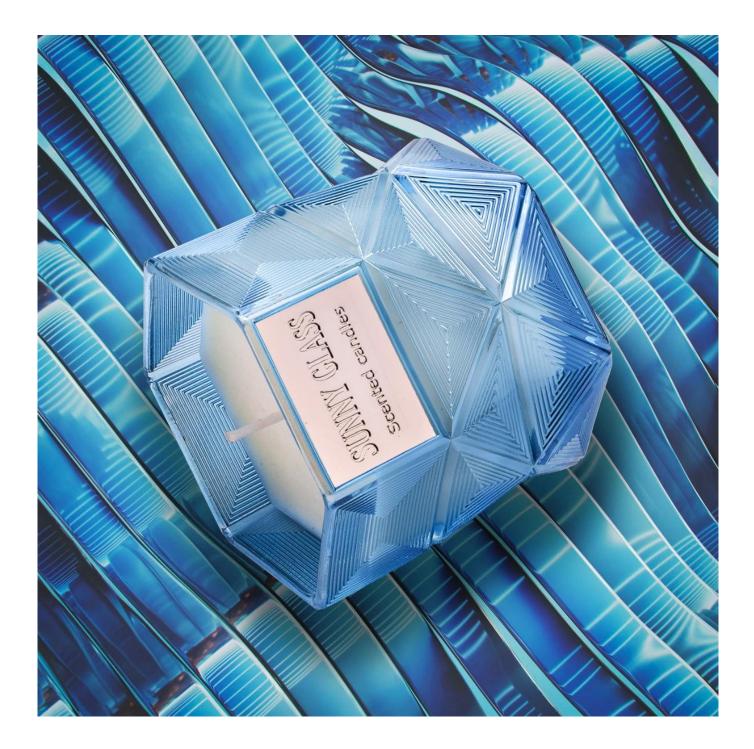

#### Specification

Product NameSunny patent design luxury hexagon empty glass candle jarsDelivery timeWithin 35 days after the sample and order confirmedShipmentBy sea,by air,by Express and your shipping agent is acceptablePacking & Delivery