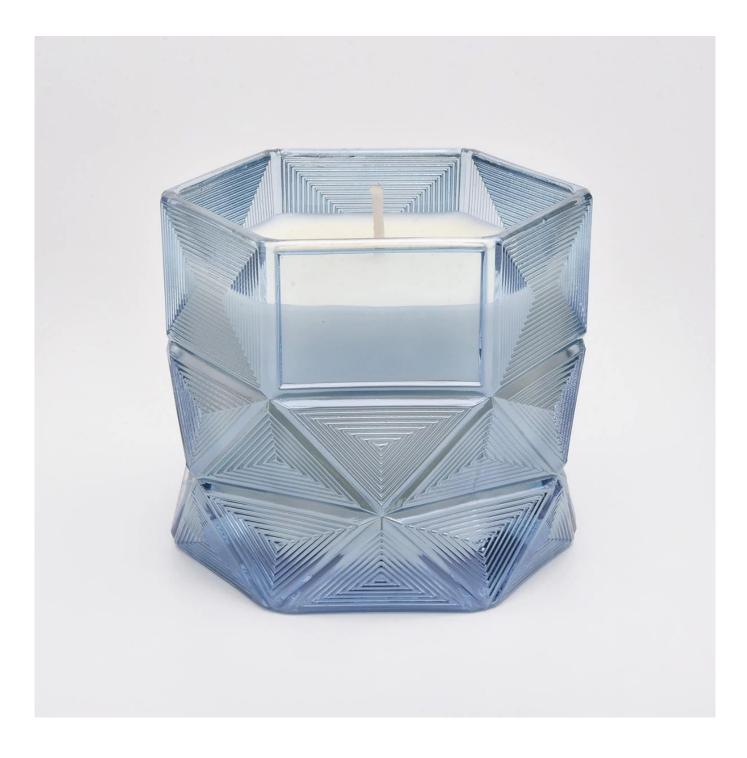

#### Specification

Product NameSunny patent design luxury hexagon empty glass candle jarsDelivery timeWithin 35 days after the sample and order confirmedShipmentBy sea,by air,by Express and your shipping agent is acceptablePacking & Delivery