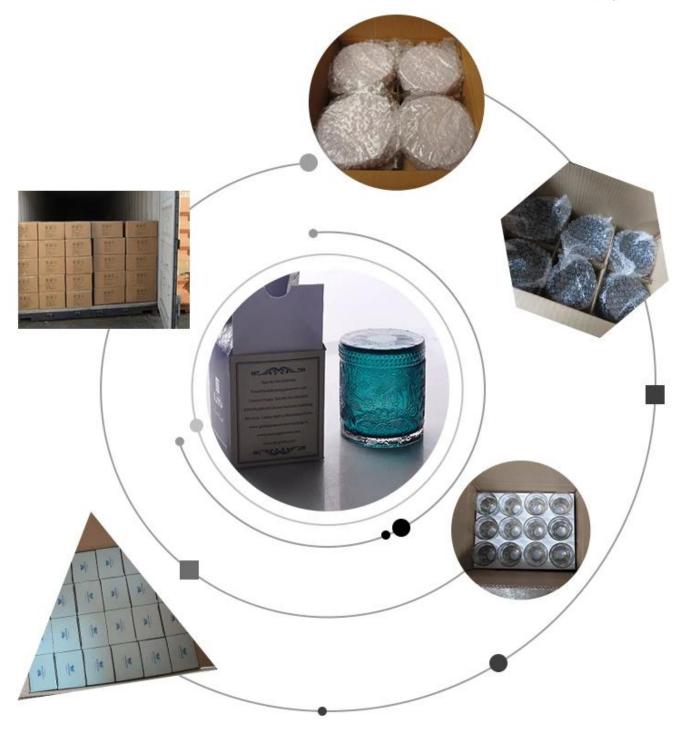

# <sup>†</sup>PACKAGING&SHIPPING<sub>1</sub>

To better ensure the safety of your goods, professional, environmentally friendly, convenient and efficient packaging services will be provided. Company Profile

We have Normal packing,PVC box, Window box,carton box,pallet Color box,White box,ect. of course,we can customize Individual gift box for you.