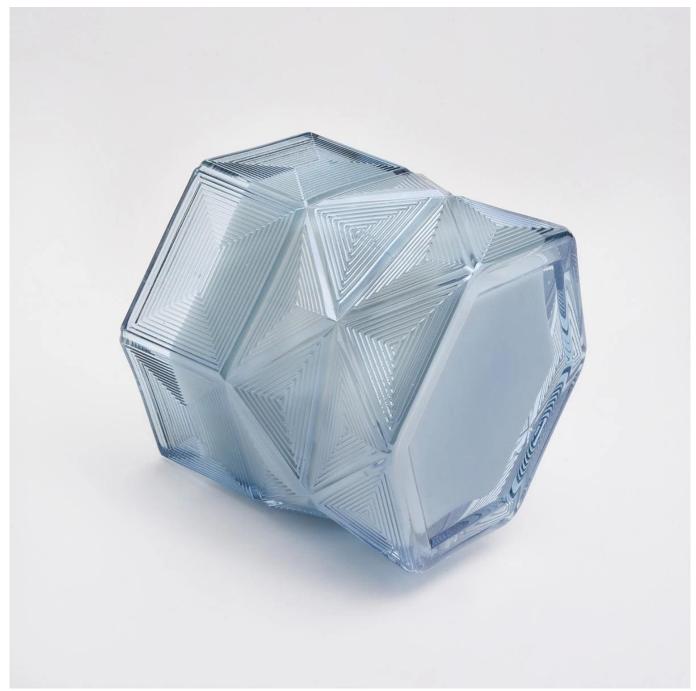

#### Specification

Product NameSunny patent design luxury hexagon empty glass candle jarsDelivery timeWithin 35 days after the sample and order confirmedShipmentBy sea,by air,by Express and your shipping agent is acceptablePacking & Delivery