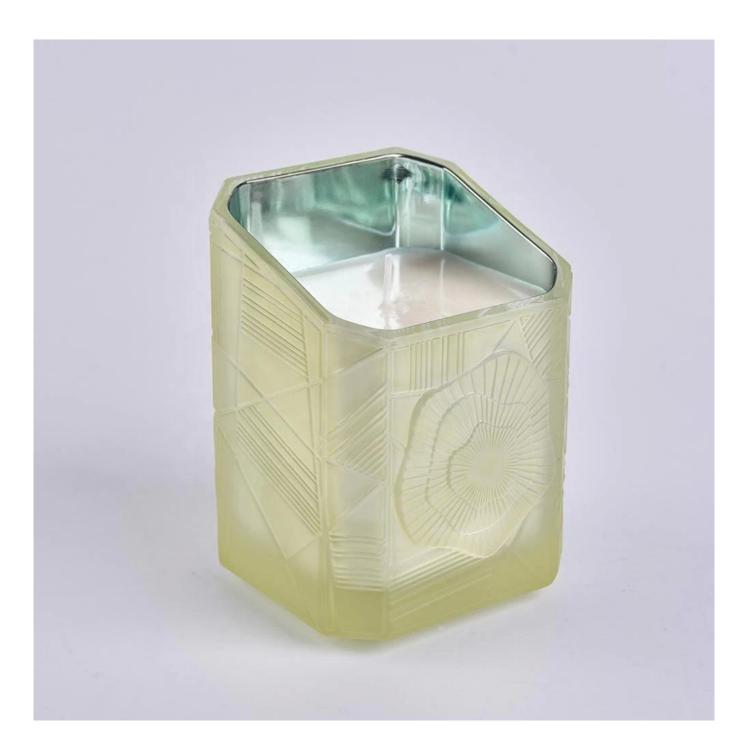

# Sunny new design Trapezoid crystal square Luxury glass candle jar holder

**Product Description** 

This **candle holder** is designed by our professional designers team. It is made from deep processing and kept good quality. It is suitable for home, wedding, party decorations and so on.

Home decor, Wedding Decoration, Wedding Favors, Decoration enhancement,

**Process Craft** 