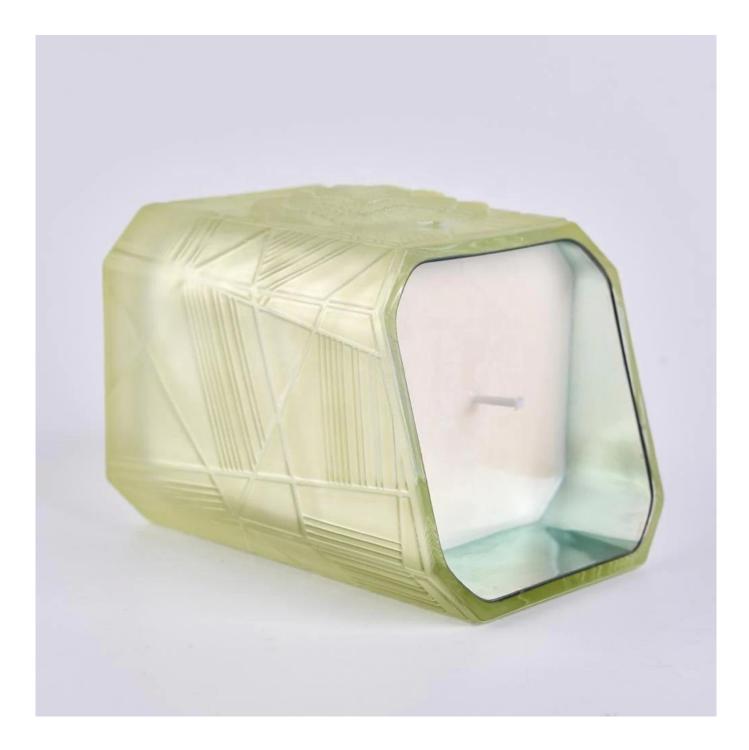

# Sunny new design Trapezoid crystal square Luxury glass candle jar holder

**Product Description** 

This **candle holder** is designed by our professional designers team. It is made from deep processing and kept good quality. It is suitable for home, wedding, party decorations and so on.

Home decor, Wedding Decoration, Wedding Favors, Decoration enhancement,

**Process Craft** 