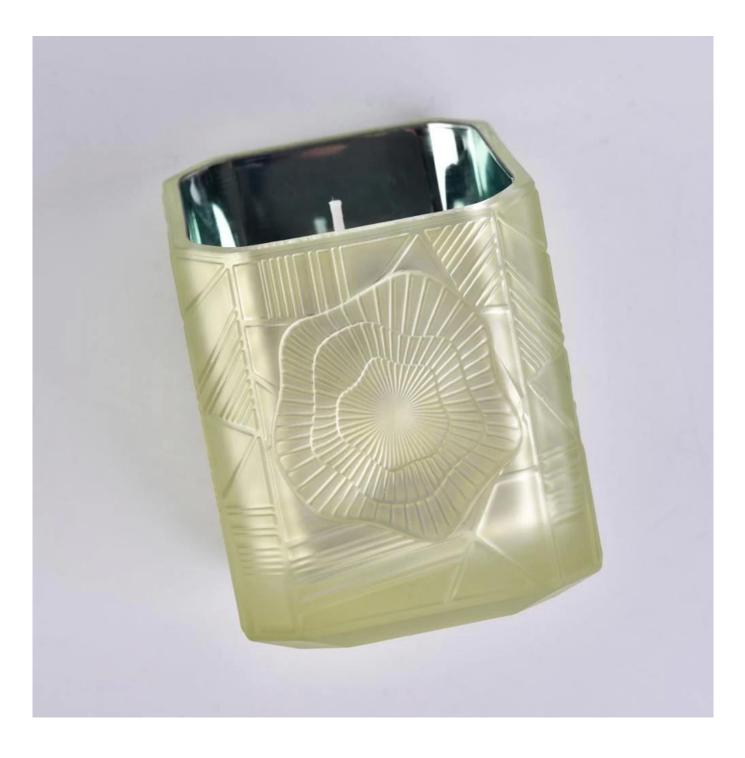

# Sunny new design Trapezoid crystal square Luxury glass candle jar holder

**Product Description** 

This **candle holder** is designed by our professional designers team. It is made from deep processing and kept good quality. It is suitable for home, wedding, party decorations and so on.

Home decor, Wedding Decoration, Wedding Favors, Decoration enhancement,

**Process Craft** 