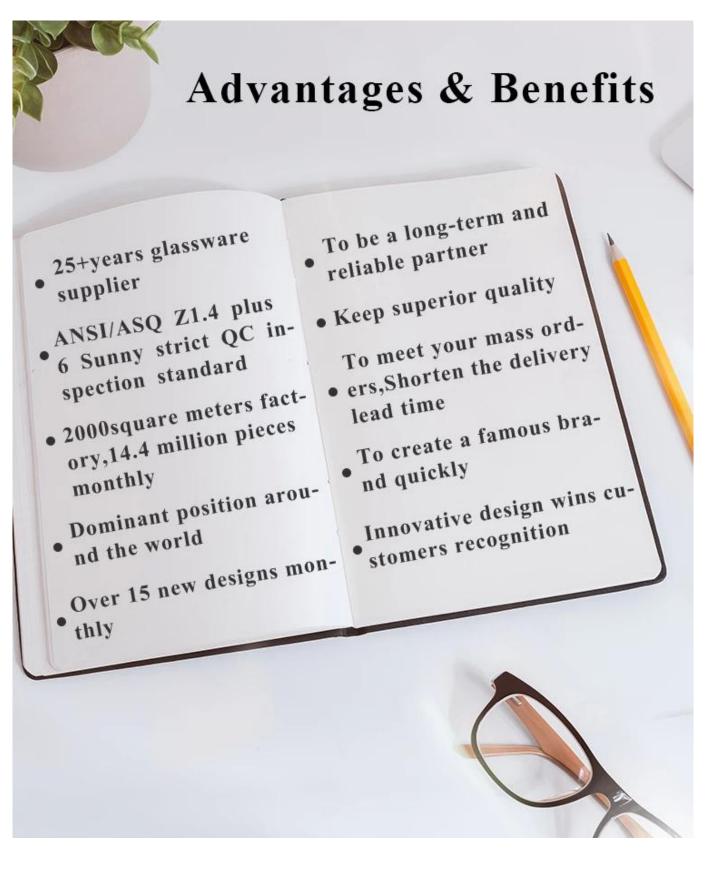

# Sunny new design Trapezoid crystal square Luxury glass candle jar holder

**Product Description** 

This **candle holder** is designed by our professional designers team. It is made from deep processing and kept good quality. It is suitable for home, wedding, party decorations and so on.

**Notes:** All the images on this site are copyrighted by Sunny Glassware. Any unauthorized reprinting will be regarded as copyright infringement.

| nroduct name  | Sunny new design Trapezoid crystal square                                                                           |
|---------------|---------------------------------------------------------------------------------------------------------------------|
|               | Luxury glass candle jar holder                                                                                      |
| Sample time   | <ol> <li>5 days if at exist shaped and size of glass</li> <li>15 days if need new shape or size of glass</li> </ol> |
| Packing       | Normal packing,Individual gift box, PVC box, window box, color box, white box, etc                                  |
| Delivery time | Within 35 days after the sample and order confirmed                                                                 |
| Payment term  | 30% deposit by T/T in advance and the balance against the copy of B/L                                               |
| Shipment      | By sea,by air,by Express and your shipping agent is acceptable                                                      |