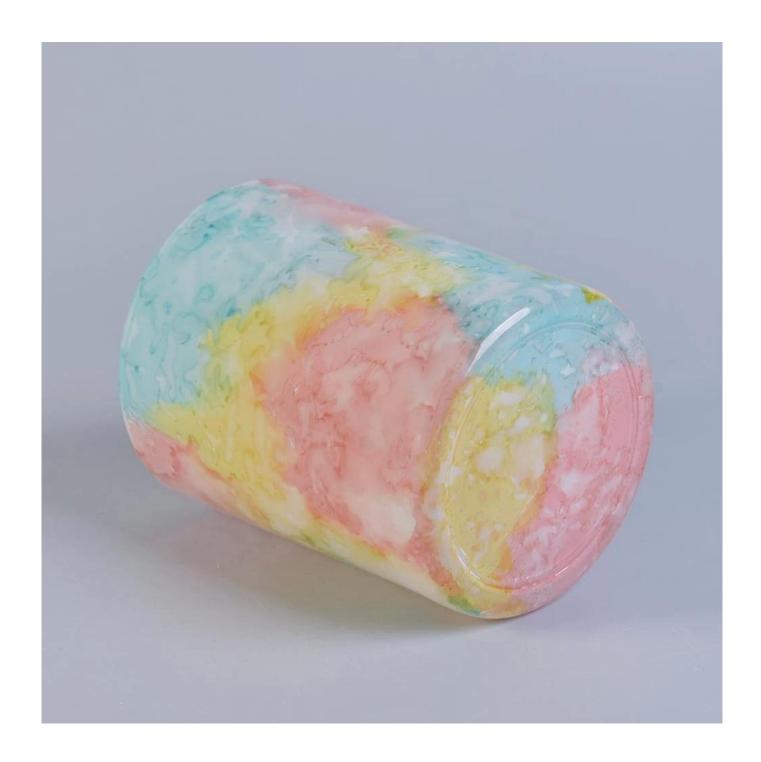

## Sunny new design Luxury cylinder ceramic Multicolored candle jar bulk

#### **Product Description**

This **candle holder** is designed by our professional designers team. It is made from deep processing and kept good quality. It is suitable for home, wedding, party decorations and so on.