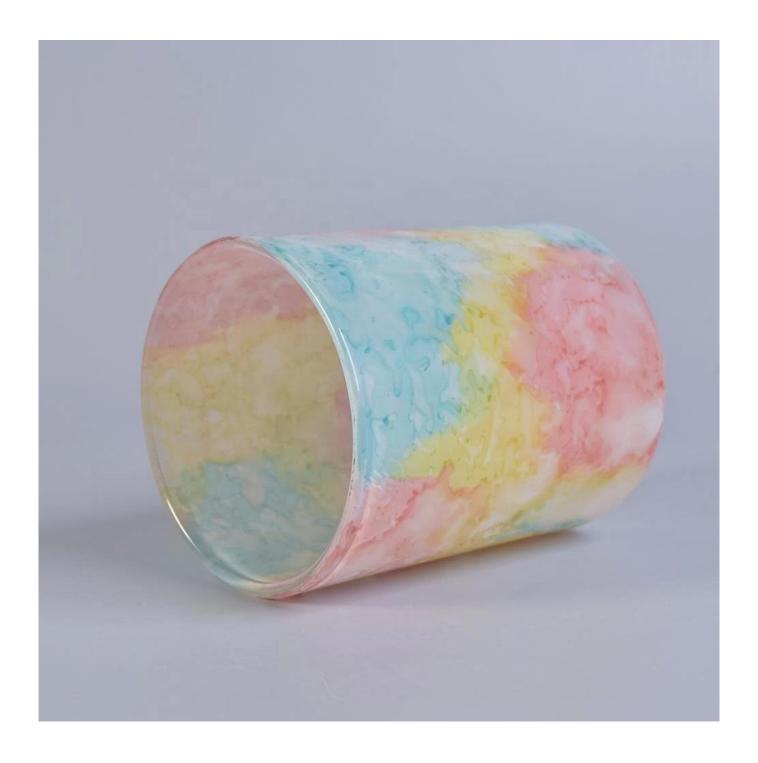

## Sunny new design Luxury cylinder ceramic Multicolored candle jar bulk

#### **Product Description**

This **candle holder** is designed by our professional designers team. It is made from deep processing and kept good quality. It is suitable for home, wedding, party decorations and so on.