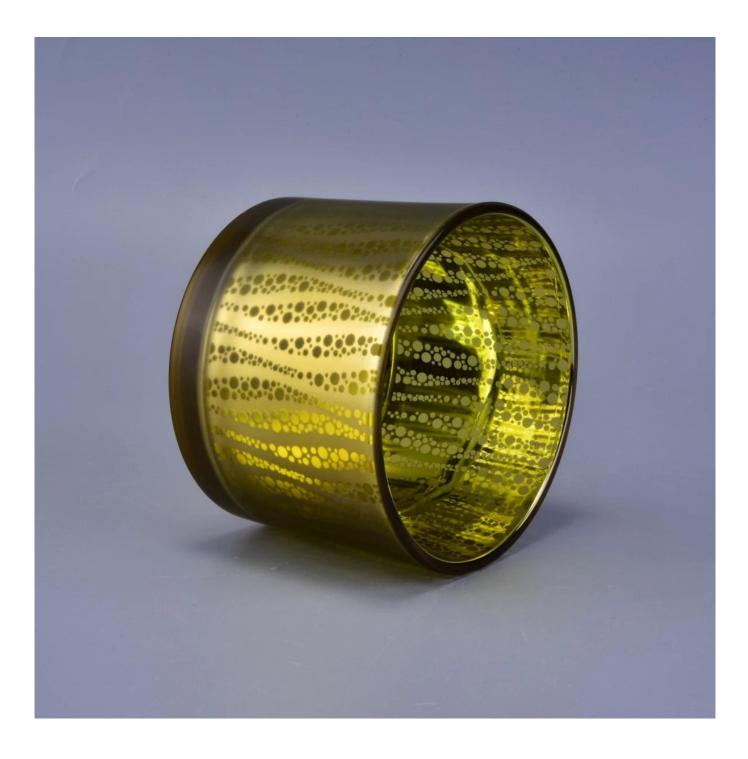

Sunny gold luxury empty glass candle jar for candle making 8oz 10oz

**Product Description** 

This **candle holder** is designed by our professional designers team. It is made from deep processing and kept good quality. It is suitable for home, wedding, party decorations and so on.