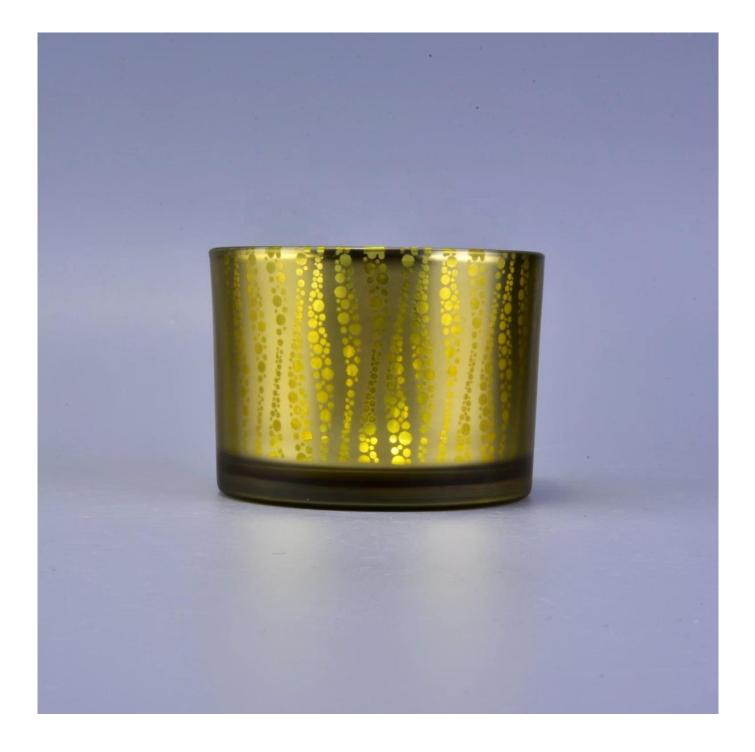

Sunny gold luxury empty glass candle jar for candle making 8oz 10oz

**Product Description** 

This **candle holder** is designed by our professional designers team. It is made from deep processing and kept good quality. It is suitable for home, wedding, party decorations and so on.