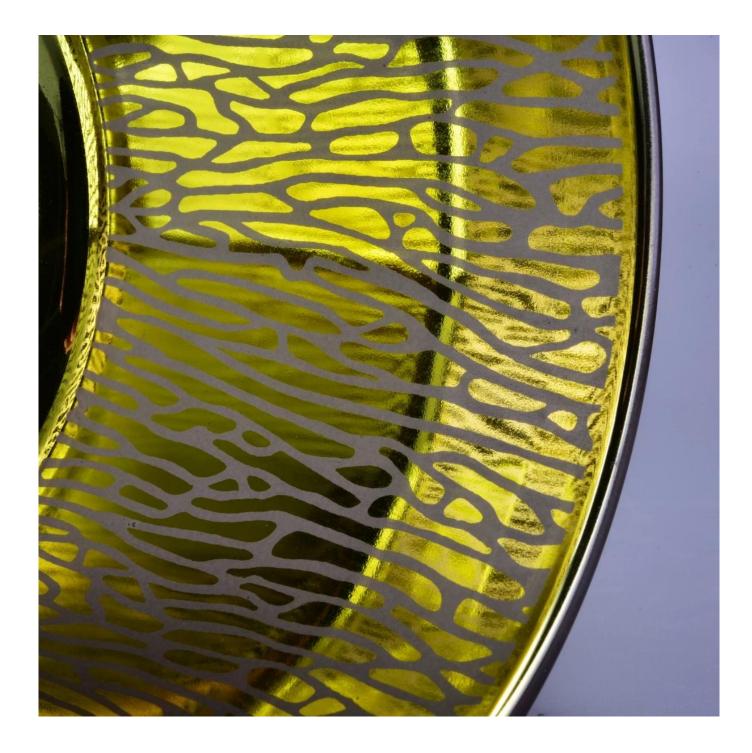

Sunny gold luxury empty glass candle jar for candle making 8oz 10oz

**Product Description** 

This **candle holder** is designed by our professional designers team. It is made from deep processing and kept good quality. It is suitable for home, wedding, party decorations and so on.