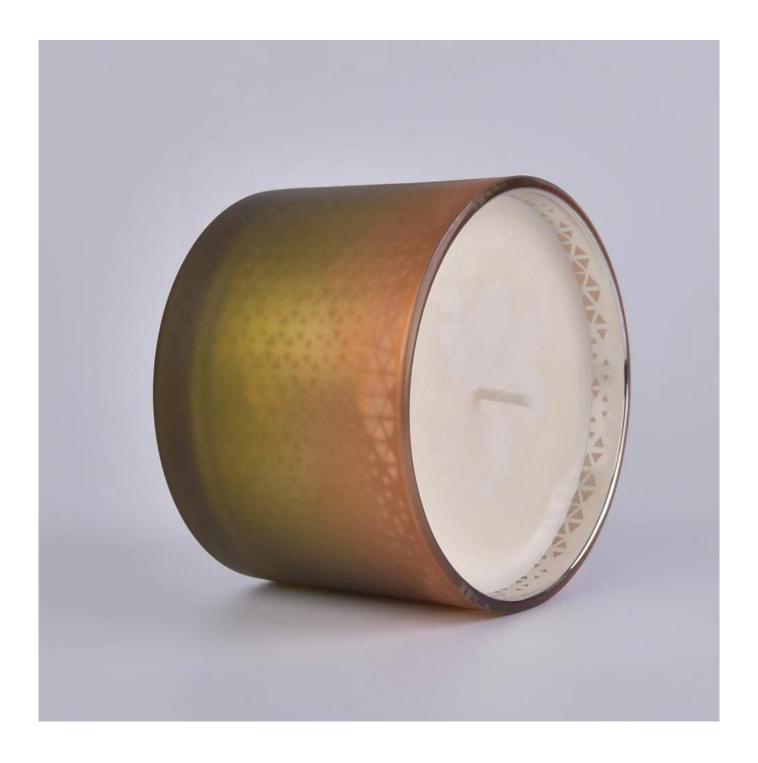

# Sunny glassware luxury matte Glass candle holder with wood lid

#### **Product Description**

This **candle holder** is designed by our professional designers team. It is made from deep processing and kept good quality. It is suitable for home, wedding, party decorations and so on.