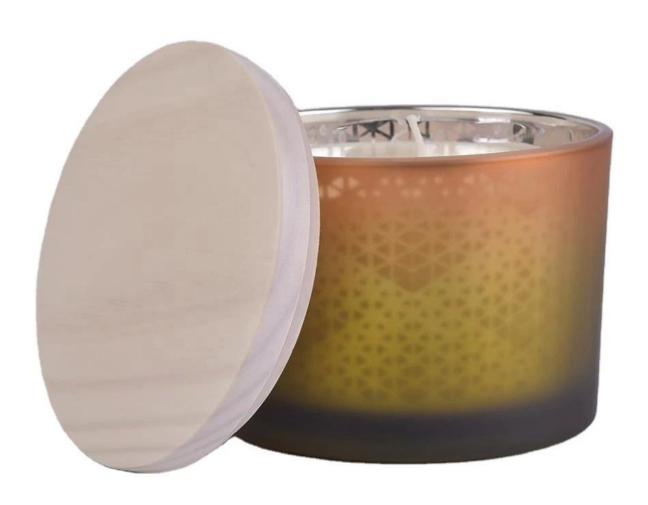

# Sunny glassware luxury matte Glass candle holder with wood lid

#### **Product Description**

This **candle holder** is designed by our professional designers team. It is made from deep processing and kept good quality. It is suitable for home, wedding, party decorations and so on.