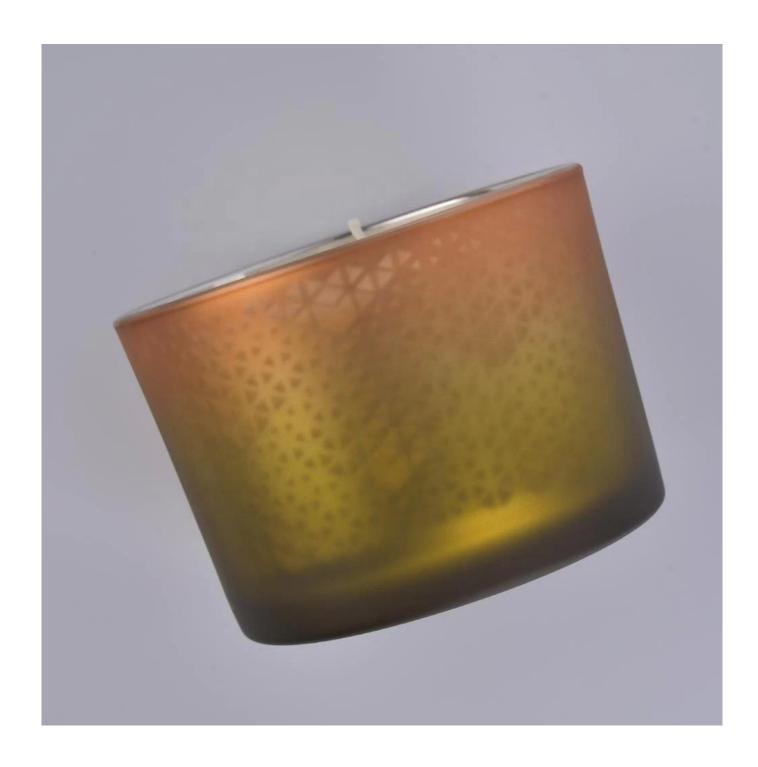

# Sunny glassware luxury matte Glass candle holder with wood lid

#### **Product Description**

This **candle holder** is designed by our professional designers team. It is made from deep processing and kept good quality. It is suitable for home, wedding, party decorations and so on.