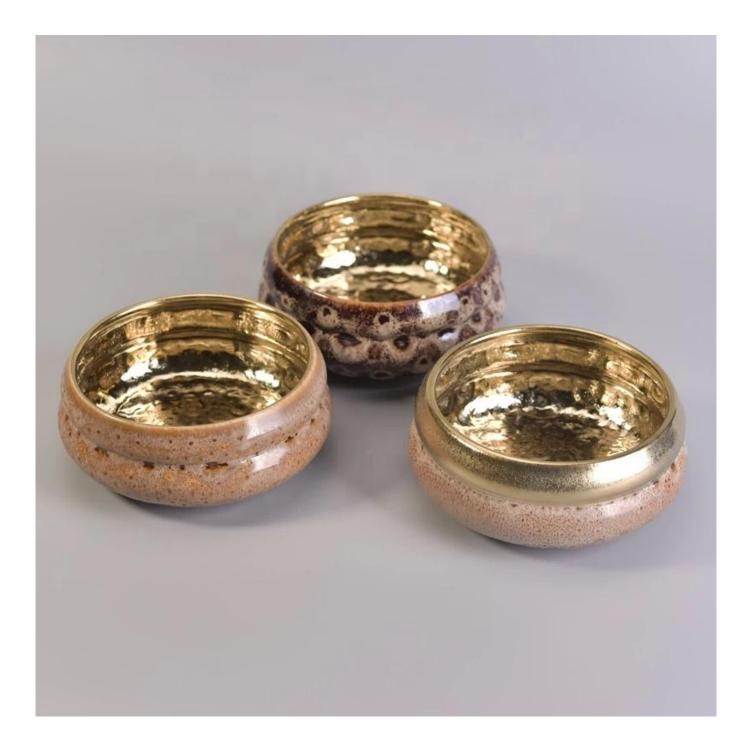

## Sunny glassware Luxury gold large glass candle vessel 10oz 20oz

**Product Description** 

This **candle holder** is designed by our professional designers team. It is made from deep processing and kept good quality. It is suitable for home, wedding, party decorations and so on.