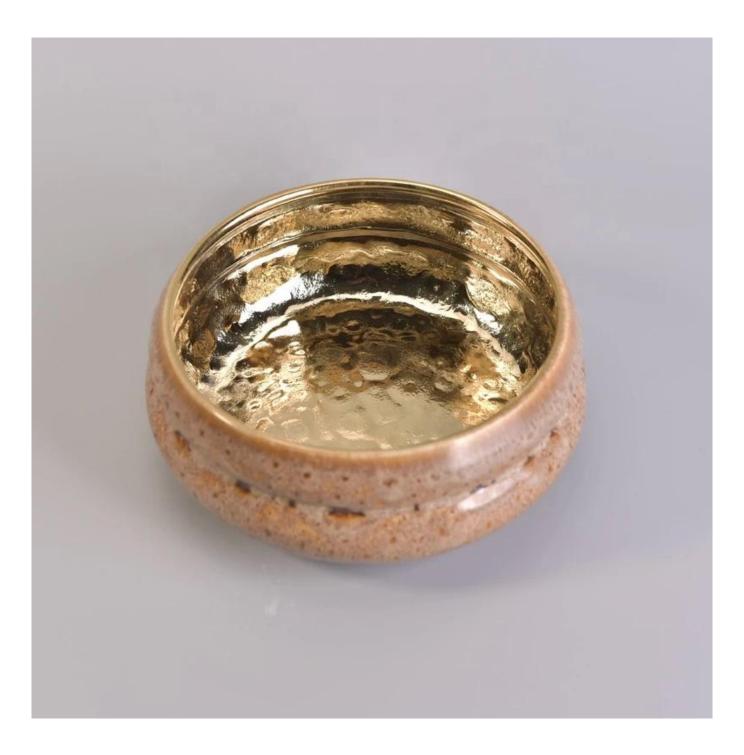

## Sunny glassware Luxury gold large glass candle vessel 10oz 20oz

**Product Description** 

This **candle holder** is designed by our professional designers team. It is made from deep processing and kept good quality. It is suitable for home, wedding, party decorations and so on.