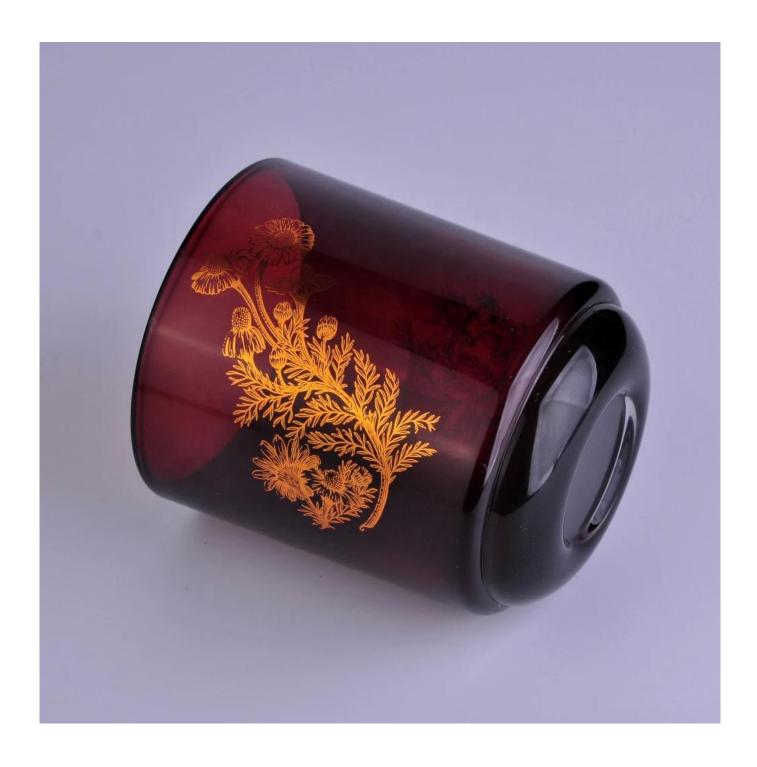

# Sunny embossed crystal Luxury glass candle holder jars

#### **Product Description**

This **candle holder** is designed by our professional designers team. It is made from deep processing and kept good quality. It is suitable for home, wedding, party decorations and so on.