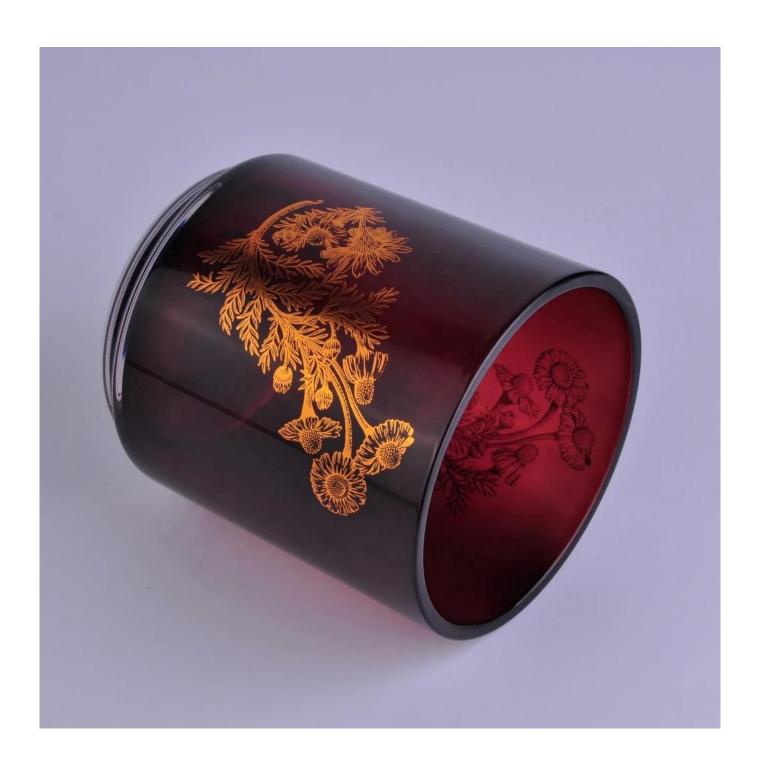

# Sunny embossed crystal Luxury glass candle holder jars

#### **Product Description**

This **candle holder** is designed by our professional designers team. It is made from deep processing and kept good quality. It is suitable for home, wedding, party decorations and so on.