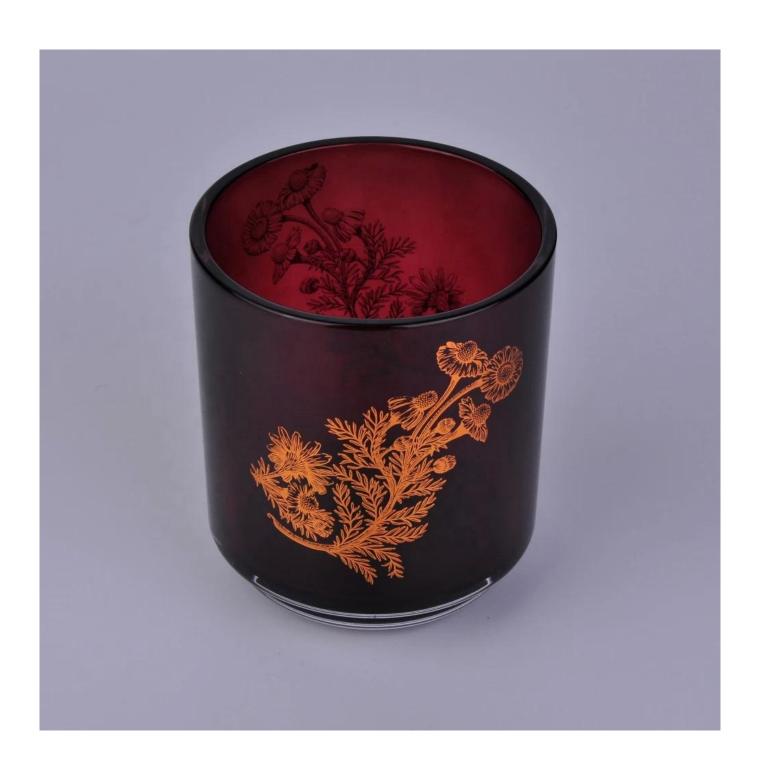

# Sunny embossed crystal Luxury glass candle holder jars

#### **Product Description**

This **candle holder** is designed by our professional designers team. It is made from deep processing and kept good quality. It is suitable for home, wedding, party decorations and so on.