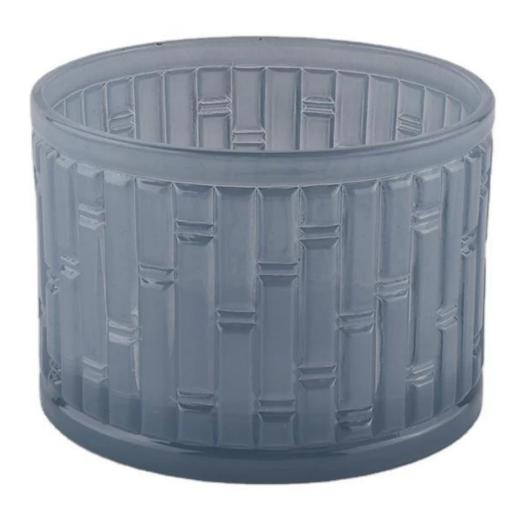

## Sunny blue frosted glass candle containers home decoration

#### **Product Description**

This **candle holder** is designed by our professional designers team. It is made from deep processing and kept good quality. It is suitable for home, wedding, party decorations and so on.