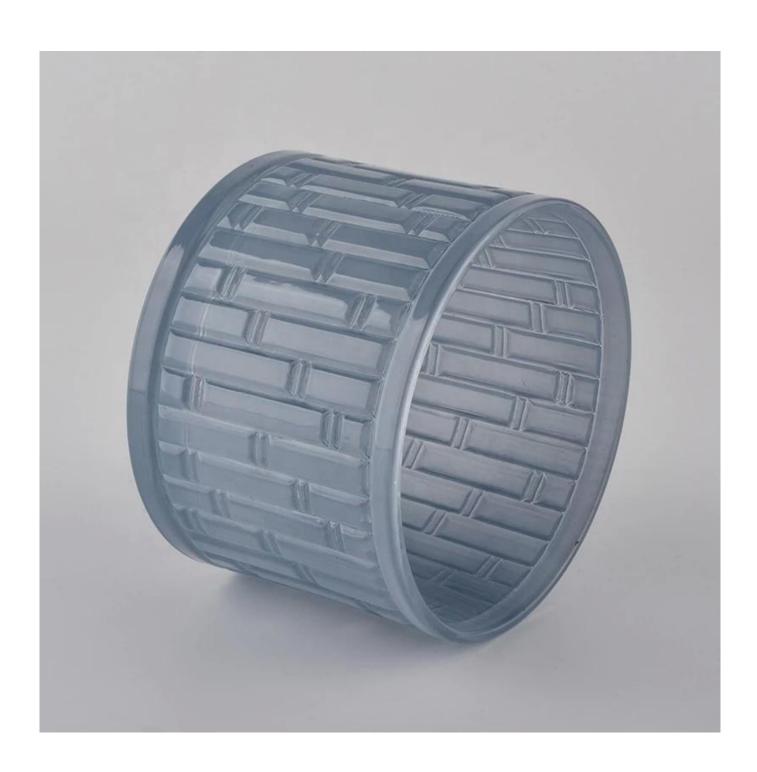

## Sunny blue frosted glass candle containers home decoration

#### **Product Description**

This **candle holder** is designed by our professional designers team. It is made from deep processing and kept good quality. It is suitable for home, wedding, party decorations and so on.