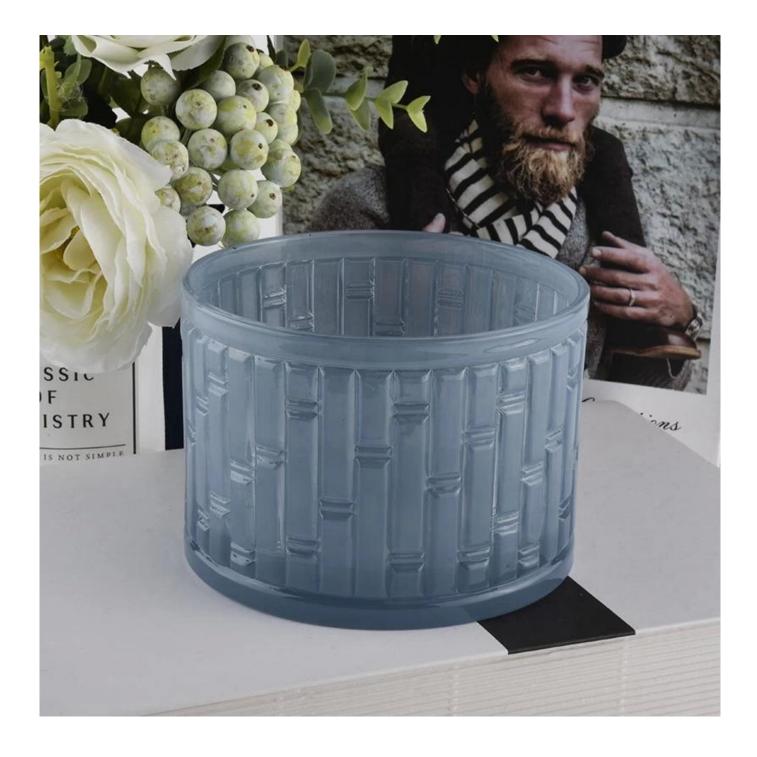

## Sunny blue frosted glass candle containers home decoration

#### **Product Description**

This **candle holder** is designed by our professional designers team. It is made from deep processing and kept good quality. It is suitable for home, wedding, party decorations and so on.

**Notes:** All the images on this site are copyrighted by Sunny Glassware. Any unauthorized reprinting will be regarded as copyright infringement.

| nroduct name         | Sunny blue frosted glass candle containers home decoration                                                          |
|----------------------|---------------------------------------------------------------------------------------------------------------------|
| Sample time          | <ol> <li>5 days if at exist shaped and size of glass</li> <li>15 days if need new shape or size of glass</li> </ol> |
| Packing              | Normal packing,Individual gift box, PVC box, window box, color box, white box, etc                                  |
| <b>Delivery time</b> | Within 35 days after the sample and order confirmed                                                                 |
| Payment term         | 30% deposit by T/T in advance and the balance against the copy of B/L                                               |
| Shipment             | By sea,by air,by Express and your shipping agent is acceptable                                                      |