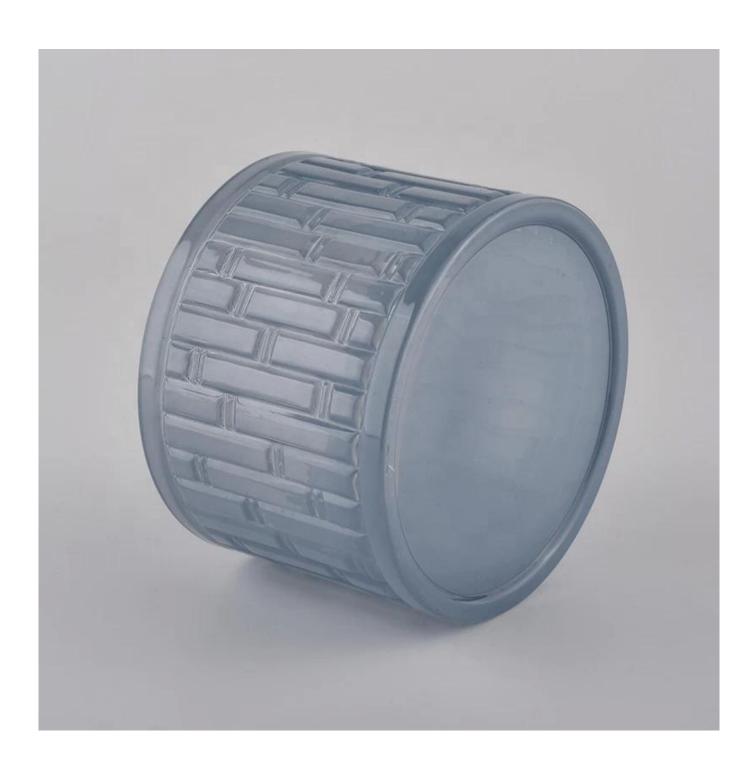

## Sunny blue frosted glass candle containers home decoration

#### **Product Description**

This **candle holder** is designed by our professional designers team. It is made from deep processing and kept good quality. It is suitable for home, wedding, party decorations and so on.