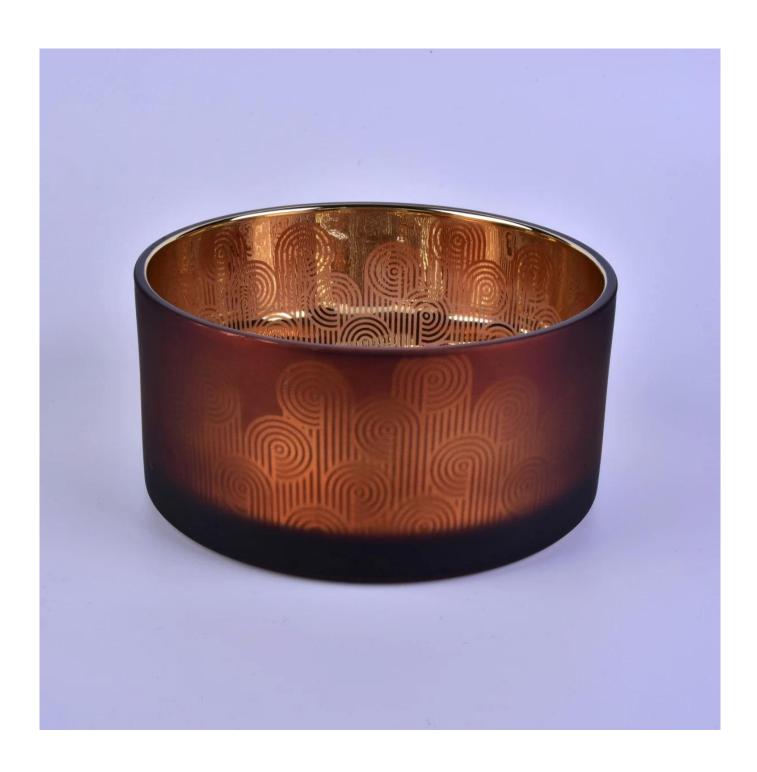

## Sunny amber luxury empty glass candle containers home decor

#### **Product Description**

This **candle holder** is designed by our professional designers team. It is made from deep processing and kept good quality. It is suitable for home, wedding, party decorations and so on.