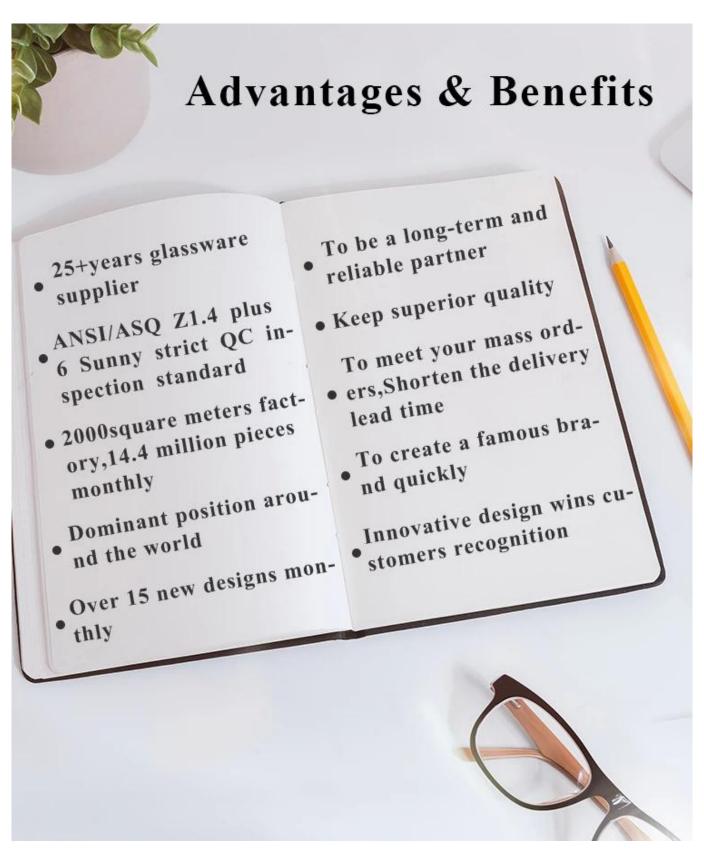

## Sunny amber luxury empty glass candle containers home decor

#### **Product Description**

This **candle holder** is designed by our professional designers team. It is made from deep processing and kept good quality. It is suitable for home, wedding, party decorations and so on.