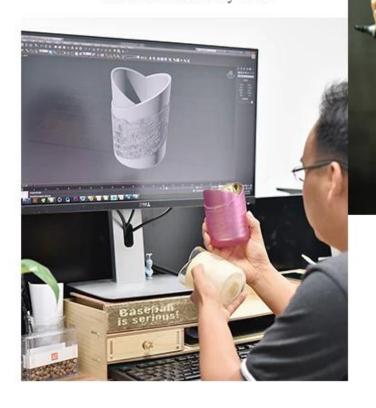

Sunny Scented Square Glass Aroma Bottle Reed oil Diffuser bottles with wood cap



## 80% Fragrance Brands Supplier

Focus on fragrance products over 10 years

### Achieve Customers' Ideas

get your ideas becoming creative fragrance products and sell them very well



## QC Extra Six Steps

No major quality complaints for 9 years

#### **Product Description**

This **diffuser bottle** is made of sodalime with high quality. Except for this typical shape in blank clear finish, customized shape and customized finish on bottle are acceptable. Small quantity order is also welcome if we have stock.

All the pictures on this site are copyrighted by Sunny Glassware. Any unauthorized copy will be regarded as copyright infringement.







| Product Name   | Sunny Scented Square Glass Aroma Bottle Reed oil Diffuser bottles with wood cap     |  |
|----------------|-------------------------------------------------------------------------------------|--|
| Sample time    | 1. 5 days if at exist shaped and size of glass                                      |  |
| S