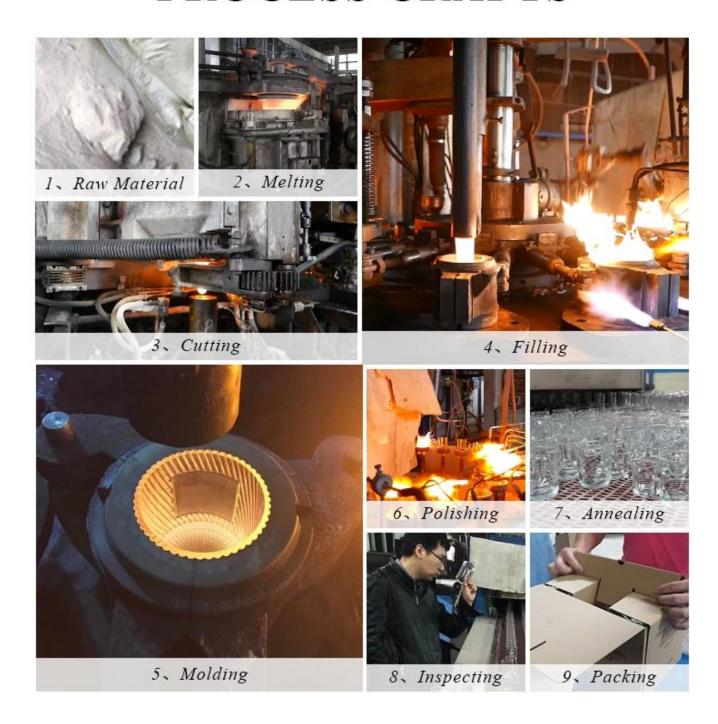

|  |
|                | Weight: 302g                                                                        |  |
|                | Capacity: 210ml                                                                     |  |
| Packing        | Normal packing, Individual gift box, PVC box, window box, color box, white box, etc |  |
| Delivery time  | Within 35 days after the sample and order confirmed                                 |  |
| Payment term   | 30% deposit by T/T in advance and the balance against the copy of B/L               |  |
| Shipment       | By sea,by air,by Express and your shipping agent is acceptable                      |  |
| Usage Occasion | Home decor, Wedding Decoration, Wedding Favors, Decoration enhancement,             |  |

# **PROCESS CRAFTS**



#### **Service Story**

Someone ask me, why Sunny Glassware is **the supplier of 80% fragrance brands in the United State**, take a second to listen to my story about\_<u>candle holders</u> order, you will understand Sunny always

stay with you whatever it happens.

Last summer was really a great experience to us, J placed a big order with mass candle holders to Sunny Glassware at August 2018, everyone was so exciting and wanted to make it perfect.



Everything goes very well at the beginning, fast move, perfect communication, all is good. A small accessory became a big bomb which is out of our expectation, J wanted us to buy this small accessory in China but he told us this is a very difficult stuff, we digged 7 factories and one of them told us they can produce it. We are happy to kno