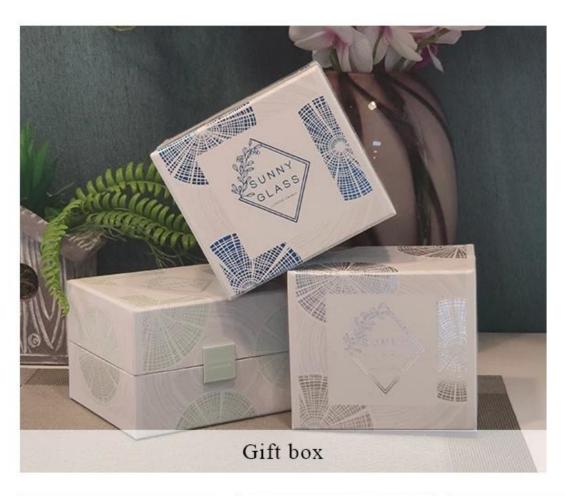

All the pictures on this site are copyrighted by Sunny Glassware. Any unauthorized copy will be regarded as copyright infringement.

| Product Name   | Sunny Scented Square Glass Aroma Bottle Reed oil Diffuser bottles with wood cap     |  |
|----------------|-------------------------------------------------------------------------------------|--|
| Sample time    | 1. 5 days if at exist shaped and size of glass                                      |  |
| Sumple time    | 2. 15 days if need new shape or size of glass                                       |  |
|                | Top dia: 24.6mm                                                                     |  |
|                | Bottom dia: 63.8mm                                                                  |  |
| Measure(mm)    | Height: 94.2mm                                                                      |  |
|                | Weight: 302g                                                                        |  |
|                | Capacity: 210ml                                                                     |  |
| Packing        | Normal packing, Individual gift box, PVC box, window box, color box, white box, etc |  |
| Delivery time  | Within 35 days after the sample and order confirmed                                 |  |
| Payment term   | 30% deposit by T/T in advance and the balance against the copy of B/L               |  |
| Shipment       | By sea,by air,by Express and your shipping agent is acceptable                      |  |
| Usage Occasion | Home decor, Wedding Decoration, Wedding Favors, Decoration enhancement,             |  |