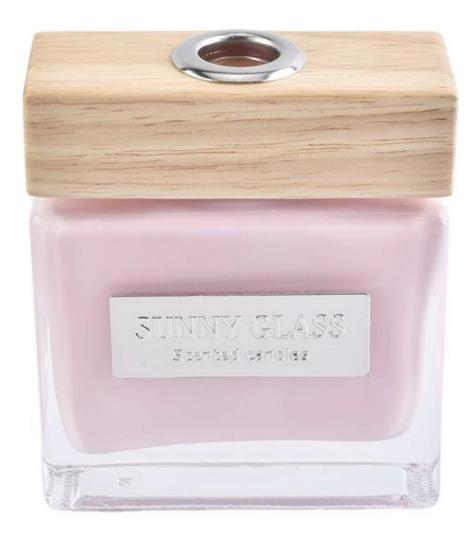

Sunny Scented Square Glass Aroma Bottle Reed oil Diffuser bottles with wood cap

#### **Product Description**

This **diffuser bottle** is made of sodalime with high quality. Except for this typical shape in blank clear finish, customized shape and customized finish on bottle are acceptable. Small quantity order is also welcome if we have stock.

All the pictures on this site are copyrighted by Sunny Glassware. Any unauthorized copy will be regarded as copyright infringement.

| Product Name   | Sunny Scented Square Glass Aroma Bottle Reed oil Diffuser bottles with wood cap     |  |
|----------------|-------------------------------------------------------------------------------------|--|
| Sample time    | 1. 5 days if at exist shaped and size of glass                                      |  |
| Sumple time    | 2. 15 days if need new shape or size of glass                                       |  |
|                | Top dia: 24.6mm                                                                     |  |
|                | Bottom dia: 63.8mm                                                                  |  |
| Measure(mm)    | Height: 94.2mm                                                                      |  |
|                | Weight: 302g                                                                        |  |
|                | Capacity: 210ml                                                                     |  |
| Packing        | Normal packing, Individual gift box, PVC box, window box, color box, white box, etc |  |
| Delivery time  | Within 35 days after the sample and order confirmed                                 |  |
| Payment term   | 30% deposit by T/T in advance and the balance against the copy of B/L               |  |
| Shipment       | By sea,by air,by Express and your shipping agent is acceptable                      |  |
| Usage Occasion | Home decor, Wedding Decoration, Wedding Favors, Decoration enhancement,             |  |