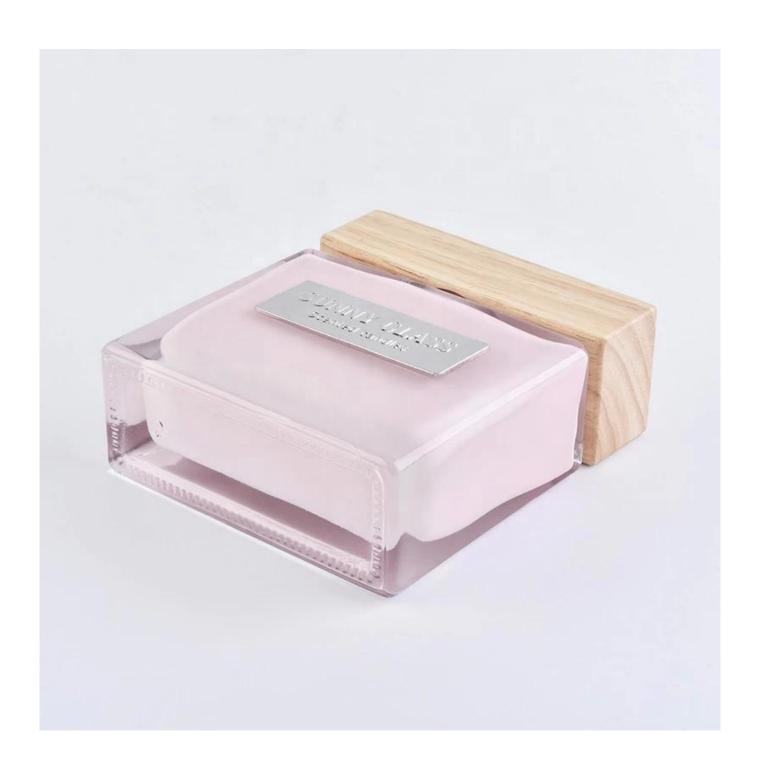

Sunny Scented Square Glass Aroma Bottle Reed oil Diffuser bottles with wood cap

#### **Product Description**

This **diffuser bottle** is made of sodalime with high quality. Except for this typical shape in blank clear finish, customized shape and customized finish on bottle are acceptable. Small quantity order is also welcome if we have stock.

All the pictures on this site are copyrighted by Sunny Glassware. Any unauthorized copy will be regarded as copyright infringement.

| Product Name   | Sunny Scented Square Glass Aroma Bottle Reed oil Diffuser bottles with wood cap     |  |
|----------------|-------------------------------------------------------------------------------------|--|
| Sample time    | 1. 5 days if at exist shaped and size of glass                                      |  |
| Sumple time    | 2. 15 days if need new shape or size of glass                                       |  |
|                | Top dia: 24.6mm                                                                     |  |
|                | Bottom dia: 63.8mm                                                                  |  |
| Measure(mm)    | Height: 94.2mm                                                                      |  |
|                | Weight: 302g                                                                        |  |
|                | Capacity: 210ml                                                                     |  |
| Packing        | Normal packing, Individual gift box, PVC box, window box, color box, white box, etc |  |
| Delivery time  | Within 35 days after the sample and order confirmed                                 |  |
| Payment term   | 30% deposit by T/T in advance and the balance against the copy of B/L               |  |
| Shipment       | By sea,by air,by Express and your shipping agent is acceptable                      |  |
| Usage Occasion | Home decor, Wedding Decoration, Wedding Favors, Decoration enhancement,             |  |