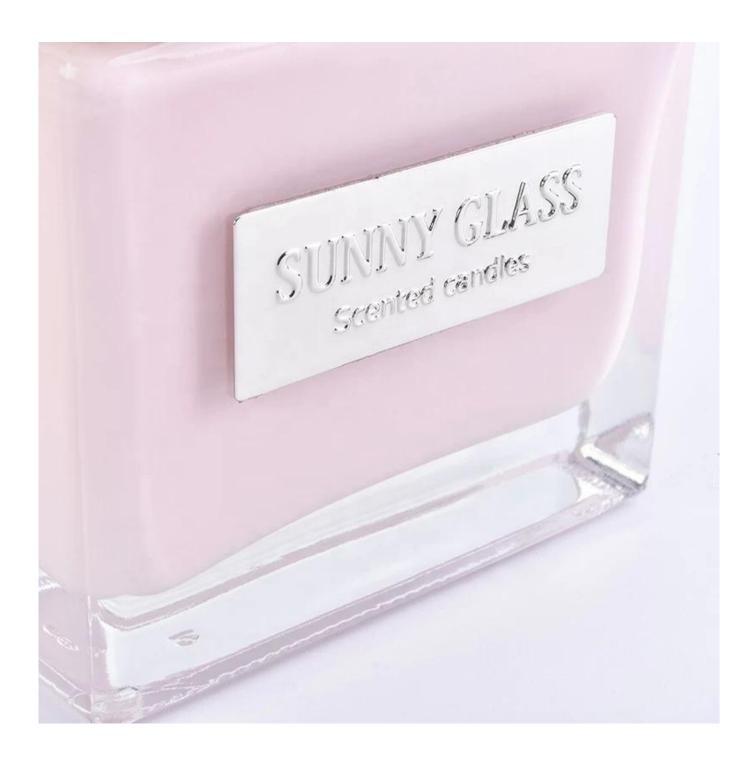

Sunny Scented Square Glass Aroma Bottle Reed oil Diffuser bottles with wood cap

#### **Product Description**

This **diffuser bottle** is made of sodalime with high quality. Except for this typical shape in blank clear finish, customized shape and customized finish on bottle are acceptable. Small quantity order is also welcome if we have stock.

All the pictures on this site are copyrighted by Sunny Glassware. Any unauthorized copy will be regarded as copyright infringement.

| Product Name   | Sunny Scented Square Glass Aroma Bottle Reed oil Diffuser bottles with wood cap     |  |
|----------------|-------------------------------------------------------------------------------------|--|
| Sample time    | 1. 5 days if at exist shaped and size of glass                                      |  |
| Sumple time    | 2. 15 days if need new shape or size of glass                                       |  |
|                | Top dia: 24.6mm                                                                     |  |
|                | Bottom dia: 63.8mm                                                                  |  |
| Measure(mm)    | Height: 94.2mm                                                                      |  |
|                | Weight: 302g                                                                        |  |
|                | Capacity: 210ml                                                                     |  |
| Packing        | Normal packing, Individual gift box, PVC box, window box, color box, white box, etc |  |
| Delivery time  | Within 35 days after the sample and order confirmed                                 |  |
| Payment term   | 30% deposit by T/T in advance and the balance against the copy of B/L               |  |
| Shipment       | By sea,by air,by Express and your shipping agent is acceptable                      |  |
| Usage Occasion | Home decor, Wedding Decoration, Wedding Favors, Decoration enhancement,             |  |