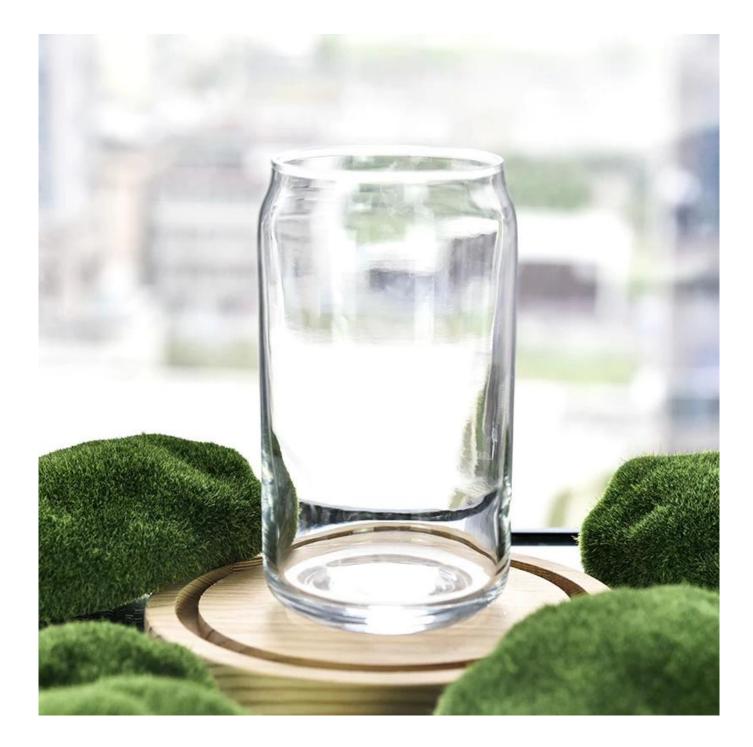

<u>Sunny Glassware</u> luxury empty unique clear glass candle jars wholesale

**Product Description** 

| product name      | Sunny Glassware luxury empty unique clear glass candle jars wholesale                                                |  |  |
|-------------------|----------------------------------------------------------------------------------------------------------------------|--|--|
| Sample time       | <ol> <li>5 days if there is glass shape and size</li> <li>15 days, if you need new shapes and sizes glass</li> </ol> |  |  |
| Measure           | Item No.:SGJX21111703<br>Top dia:67 mm<br>Bottom dia: 64.5 mm<br>Height: 134 mm<br>Weight: 208 g<br>Capacity: 480 ml |  |  |
| Packing           | Normal packing,Individual gift box, PVC box, window box, color box, white box, etc                                   |  |  |
| Delivery time     | Within 35 days after the sample and order confirmed                                                                  |  |  |
| Payment term      | 30% deposit by T/T in advance and the balance against the copy of B/L                                                |  |  |
| Shipment          | By sea,by air,by Express and your shipping agent is acceptable                                                       |  |  |
| Usage<br>Occasion | Home decor,Wedding Decoration,Wedding Favors,Decoration enhancement,                                                 |  |  |