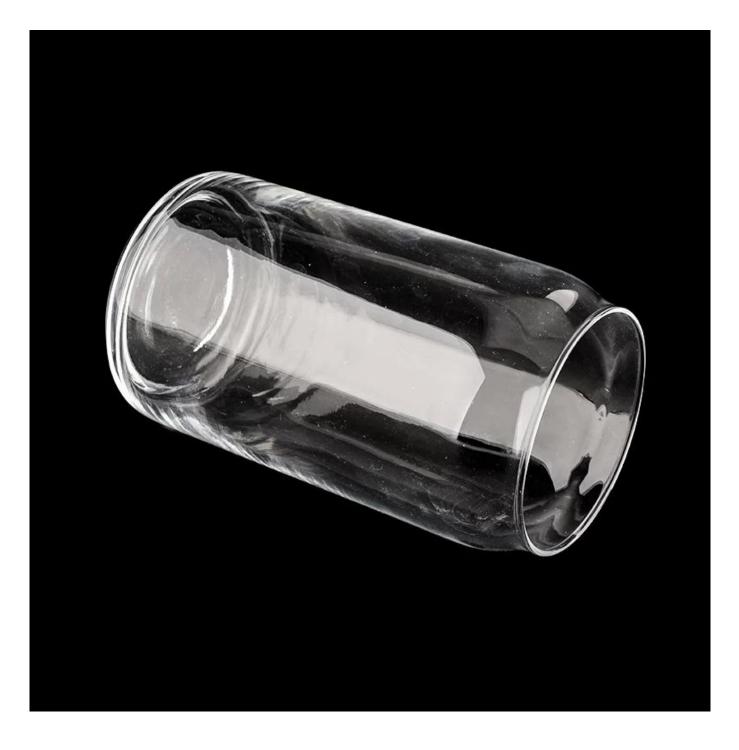

<u>Sunny Glassware</u> luxury empty unique clear glass candle jars wholesale

**Product Description** 

| product name      | Sunny Glassware luxury empty unique clear glass candle jars wholesale                                                |  |  |
|-------------------|----------------------------------------------------------------------------------------------------------------------|--|--|
| Sample time       | <ol> <li>5 days if there is glass shape and size</li> <li>15 days, if you need new shapes and sizes glass</li> </ol> |  |  |
| Measure           | Item No.:SGJX21111703<br>Top dia:67 mm<br>Bottom dia: 64.5 mm<br>Height: 134 mm<br>Weight: 208 g<br>Capacity: 480 ml |  |  |
| Packing           | Normal packing,Individual gift box, PVC box, window box, color box, white box, etc                                   |  |  |
| Delivery time     | Within 35 days after the sample and order confirmed                                                                  |  |  |
| Payment term      | 30% deposit by T/T in advance and the balance against the copy of B/L                                                |  |  |
| Shipment          | By sea,by air,by Express and your shipping agent is acceptable                                                       |  |  |
| Usage<br>Occasion | Home decor,Wedding Decoration,Wedding Favors,Decoration enhancement,                                                 |  |  |