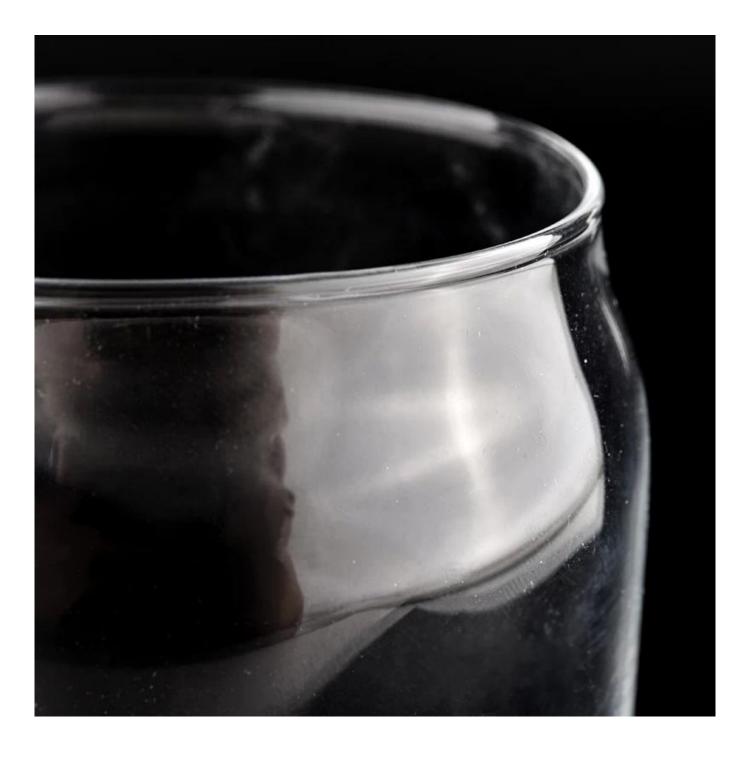

<u>Sunny Glassware</u> luxury empty unique clear glass candle jars wholesale

**Product Description** 

| product name      | Sunny Glassware luxury empty unique clear glass candle jars wholesale                                                |  |  |
|-------------------|----------------------------------------------------------------------------------------------------------------------|--|--|
| Sample time       | <ol> <li>5 days if there is glass shape and size</li> <li>15 days, if you need new shapes and sizes glass</li> </ol> |  |  |
| Measure           | Item No.:SGJX21111703<br>Top dia:67 mm<br>Bottom dia: 64.5 mm<br>Height: 134 mm<br>Weight: 208 g<br>Capacity: 480 ml |  |  |
| Packing           | Normal packing,Individual gift box, PVC box, window box, color box, white box, etc                                   |  |  |
| Delivery time     | Within 35 days after the sample and order confirmed                                                                  |  |  |
| Payment term      | 30% deposit by T/T in advance and the balance against the copy of B/L                                                |  |  |
| Shipment          | By sea,by air,by Express and your shipping agent is acceptable                                                       |  |  |
| Usage<br>Occasion | Home decor,Wedding Decoration,Wedding Favors,Decoration enhancement,                                                 |  |  |