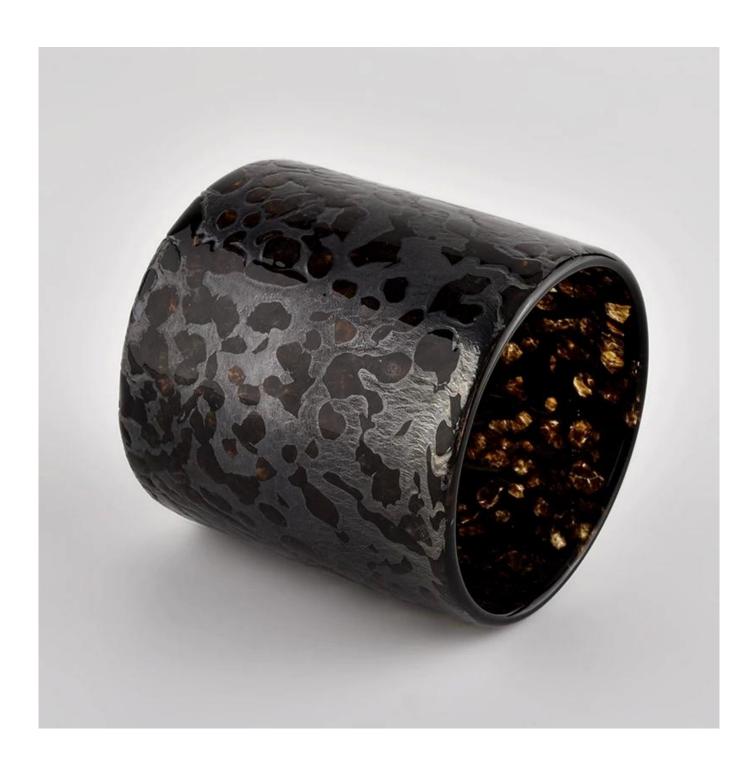

# **Sunny Glassware** luxury black glass vessels for candles wholesale

### **Product Description**

| product name      | Sunny Glassware luxury black glass vessels for candles wholesale                                                     |
|-------------------|----------------------------------------------------------------------------------------------------------------------|
| Sample time       | <ol> <li>5 days if there is glass shape and size</li> <li>15 days, if you need new shapes and sizes glass</li> </ol> |
| Measure           | Item No.:SGLYP21101602 Top dia: 80 mm Bottom dia: 80 mm Height:81mm Weight: 386g Capcity: 280ml                      |
| Packing           | Normal packing,Individual gift box, PVC box, window box, color box, white box, etc                                   |
| Delivery time     | Within 35 days after the sample and order confirmed                                                                  |
| Payment term      | 30% deposit by T/T in advance and the balance against the copy of B/L                                                |
| Shipment          | By sea,by air,by Express and your shipping agent is acceptable                                                       |
| Usage<br>Occasion | Home decor,Wedding Decoration,Wedding Favors,Decoration enhancement,                                                 |