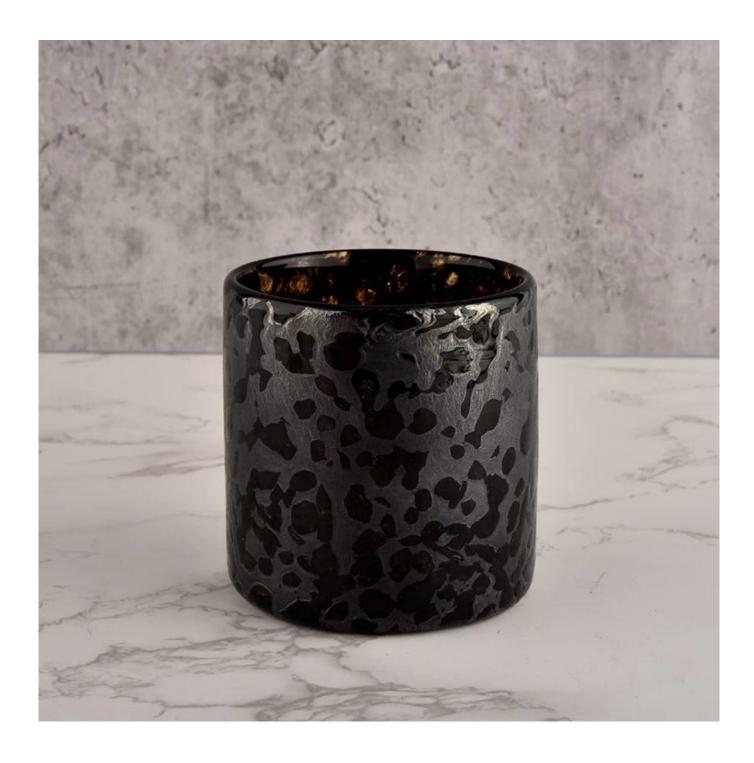

### **Product Description**

| product name      | Sunny Glassware luxury black glass vessels for candles wholesale                                                     |
|-------------------|----------------------------------------------------------------------------------------------------------------------|
| Sample time       | <ol> <li>5 days if there is glass shape and size</li> <li>15 days, if you need new shapes and sizes glass</li> </ol> |
| Measure           | Item No.:SGLYP21101602 Top dia: 80 mm Bottom dia: 80 mm Height:81mm Weight: 386g Capcity: 280ml                      |
| Packing           | Normal packing,Individual gift box, PVC box, window box, color box, white box, etc                                   |
| Delivery time     | Within 35 days after the sample and order confirmed                                                                  |
| Payment term      | 30% deposit by T/T in advance and the balance against the copy of B/L                                                |
| Shipment          | By sea,by air,by Express and your shipping agent is acceptable                                                       |
| Usage<br>Occasion | Home decor,Wedding Decoration,Wedding Favors,Decoration enhancement,                                                 |