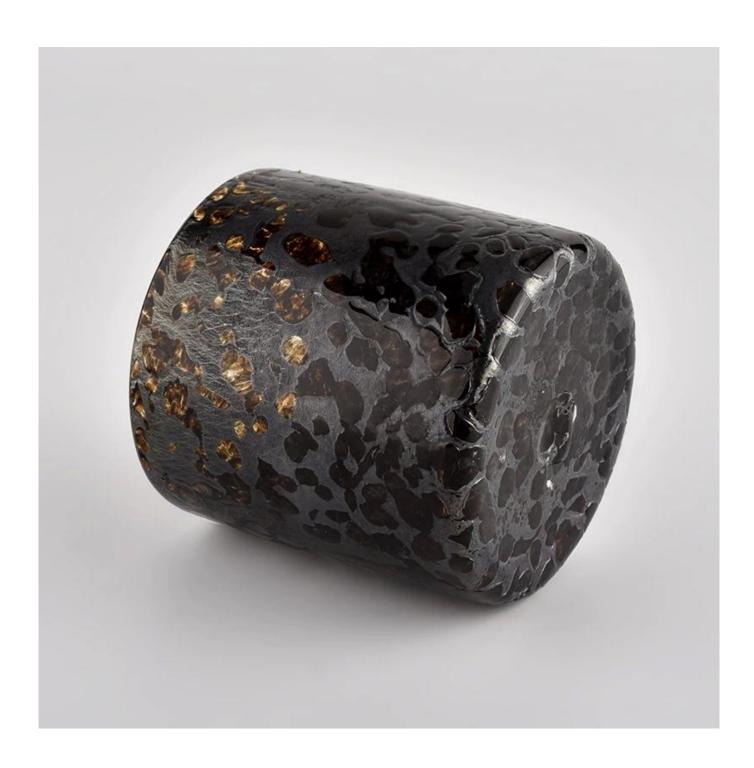

### **Product Description**

| product name      | Sunny Glassware luxury black glass vessels for candles wholesale                                                     |
|-------------------|----------------------------------------------------------------------------------------------------------------------|
| Sample time       | <ol> <li>5 days if there is glass shape and size</li> <li>15 days, if you need new shapes and sizes glass</li> </ol> |
| Measure           | Item No.:SGLYP21101602 Top dia: 80 mm Bottom dia: 80 mm Height:81mm Weight: 386g Capcity: 280ml                      |
| Packing           | Normal packing,Individual gift box, PVC box, window box, color box, white box, etc                                   |
| Delivery time     | Within 35 days after the sample and order confirmed                                                                  |
| Payment term      | 30% deposit by T/T in advance and the balance against the copy of B/L                                                |
| Shipment          | By sea,by air,by Express and your shipping agent is acceptable                                                       |
| Usage<br>Occasion | Home decor,Wedding Decoration,Wedding Favors,Decoration enhancement,                                                 |