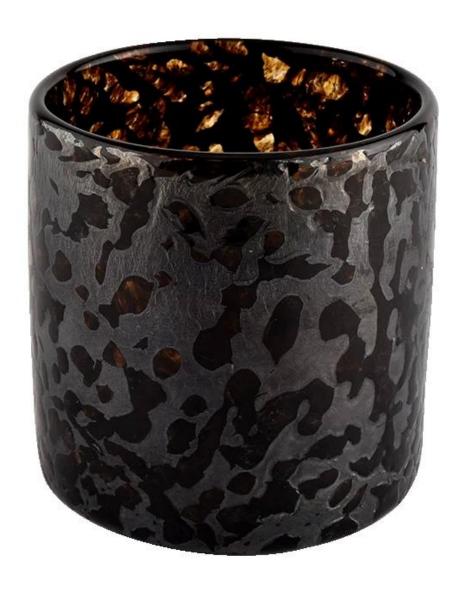

# **Sunny Glassware** luxury black glass vessels for candles wholesale

### **Product Description**

| product name      | Sunny Glassware luxury black glass vessels for candles wholesale                                                     |
|-------------------|----------------------------------------------------------------------------------------------------------------------|
| Sample time       | <ol> <li>5 days if there is glass shape and size</li> <li>15 days, if you need new shapes and sizes glass</li> </ol> |
| Measure           | Item No.:SGLYP21101602 Top dia: 80 mm Bottom dia: 80 mm Height:81mm Weight: 386g Capcity: 280ml                      |
| Packing           | Normal packing,Individual gift box, PVC box, window box, color box, white box, etc                                   |
| Delivery time     | Within 35 days after the sample and order confirmed                                                                  |
| Payment term      | 30% deposit by T/T in advance and the balance against the copy of B/L                                                |
| Shipment          | By sea,by air,by Express and your shipping agent is acceptable                                                       |
| Usage<br>Occasion | Home decor,Wedding Decoration,Wedding Favors,Decoration enhancement,                                                 |