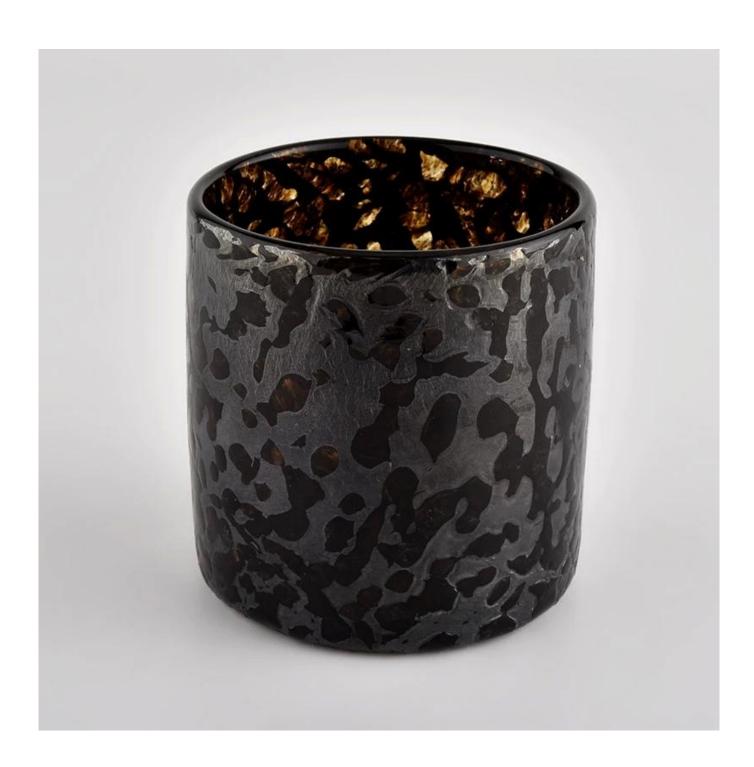

# **Sunny Glassware** luxury black glass vessels for candles wholesale

### **Product Description**

| product name      | Sunny Glassware luxury black glass vessels for candles wholesale                                                     |
|-------------------|----------------------------------------------------------------------------------------------------------------------|
| Sample time       | <ol> <li>5 days if there is glass shape and size</li> <li>15 days, if you need new shapes and sizes glass</li> </ol> |
| Measure           | Item No.:SGLYP21101602 Top dia: 80 mm Bottom dia: 80 mm Height:81mm Weight: 386g Capcity: 280ml                      |
| Packing           | Normal packing,Individual gift box, PVC box, window box, color box, white box, etc                                   |
| Delivery time     | Within 35 days after the sample and order confirmed                                                                  |
| Payment term      | 30% deposit by T/T in advance and the balance against the copy of B/L                                                |
| Shipment          | By sea,by air,by Express and your shipping agent is acceptable                                                       |
| Usage<br>Occasion | Home decor,Wedding Decoration,Wedding Favors,Decoration enhancement,                                                 |