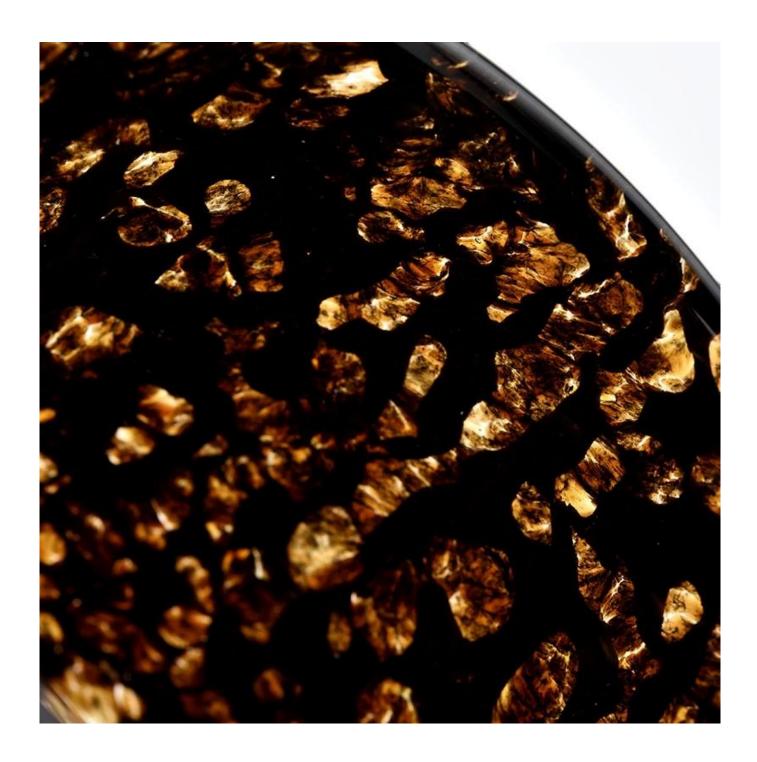

### **Product Description**

| product name      | Sunny Glassware luxury black glass vessels for candles wholesale                                                     |
|-------------------|----------------------------------------------------------------------------------------------------------------------|
| Sample time       | <ol> <li>5 days if there is glass shape and size</li> <li>15 days, if you need new shapes and sizes glass</li> </ol> |
| Measure           | Item No.:SGLYP21101602 Top dia: 80 mm Bottom dia: 80 mm Height:81mm Weight: 386g Capcity: 280ml                      |
| Packing           | Normal packing,Individual gift box, PVC box, window box, color box, white box, etc                                   |
| Delivery time     | Within 35 days after the sample and order confirmed                                                                  |
| Payment term      | 30% deposit by T/T in advance and the balance against the copy of B/L                                                |
| Shipment          | By sea,by air,by Express and your shipping agent is acceptable                                                       |
| Usage<br>Occasion | Home decor,Wedding Decoration,Wedding Favors,Decoration enhancement,                                                 |