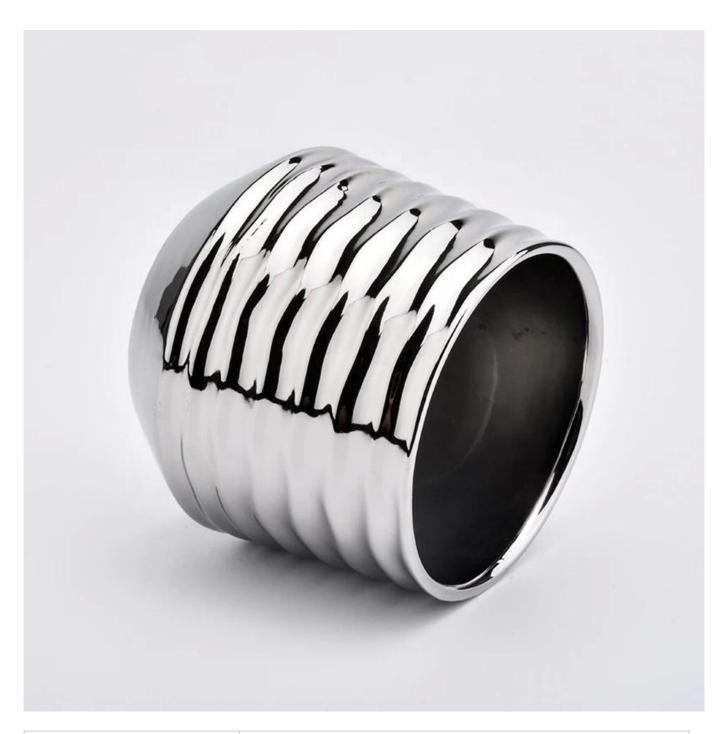

| Silver plating round ceramic candle jars stripe candle holder home decor |
|--------------------------------------------------------------------------|
|                                                                          |
|                                                                          |
|                                                                          |
|                                                                          |
|                                                                          |
|                                                                          |
|                                                                          |
|                                                                          |
|                                                                          |
|                                                                          |
|                                                                          |

### **Product Description**

This **candle holder** is designed by our professional designers team. It is made from deep processing and kept good quality. A nice choice for home, wedding, party decorations

| Product name  | Silver plating round ceramic candle jars stripe candle holder home decor                               |  |  |
|---------------|--------------------------------------------------------------------------------------------------------|--|--|
| Sample time   | <ol> <li>5-7 days if at exist shaped and size</li> <li>15-20 days if need new shape or size</li> </ol> |  |  |
| Measure(mm)   | Top dia: 86mm Bottom dia: 64.7mm Max dia: 99mm Height: 86.5mm Weight: 311g Capacity: 386ml             |  |  |
| Packing       | Normal packing,Individual gift box, PVC box, window box, color box, white box, etc                     |  |  |
| Delivery time | Within 35 days after the sample and order confirmed                                                    |  |  |