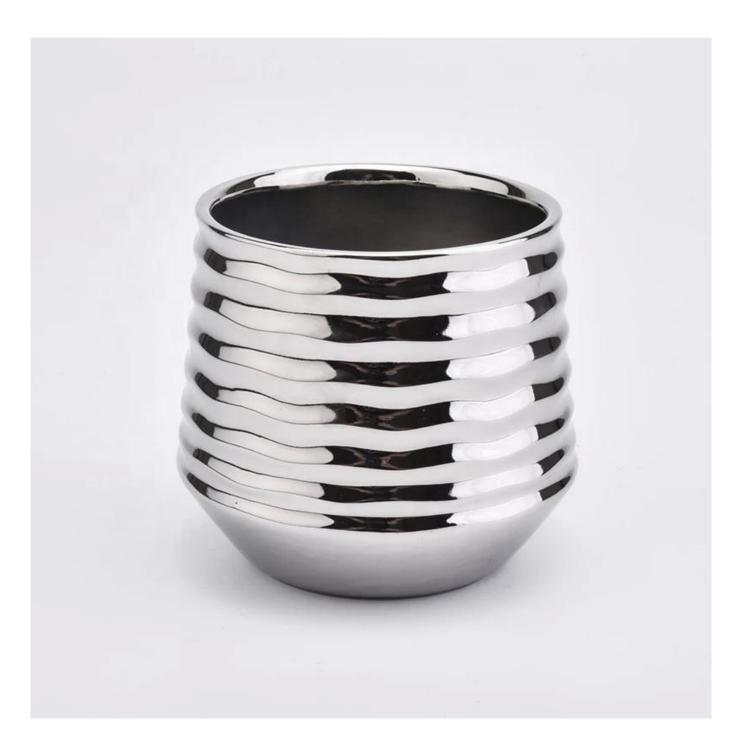

| Silver plating round ceramic candle jars stripe candle holder home decor |
|--------------------------------------------------------------------------|
|                                                                          |
|                                                                          |
|                                                                          |
|                                                                          |
|                                                                          |
|                                                                          |
|                                                                          |
|                                                                          |
|                                                                          |
|                                                                          |
|                                                                          |

| Product name  | Silver plating round ceramic candle jars stripe candle holder home decor                               |  |  |
|---------------|--------------------------------------------------------------------------------------------------------|--|--|
| Sample time   | <ol> <li>5-7 days if at exist shaped and size</li> <li>15-20 days if need new shape or size</li> </ol> |  |  |
| Measure(mm)   | Top dia: 86mm Bottom dia: 64.7mm Max dia: 99mm Height: 86.5mm Weight: 311g Capacity: 386ml             |  |  |
| Packing       | Normal packing,Individual gift box, PVC box, window box, color box, white box, etc                     |  |  |
| Delivery time | Within 35 days after the sample and order confirmed                                                    |  |  |