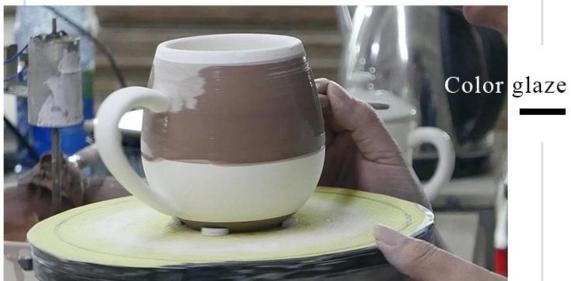

mm Max dia: 99mm Height: 86.5mm Weight: 311g Capacity: 386ml             |  |  |
| Packing       | Normal packing,Individual gift box, PVC box, window box, color box, white box, etc                     |  |  |
| Delivery time | Within 35 days after the sample and order confirmed                                                    |  |  |

| Payment term   | 30% deposit by T/T in advance and the balance against the copy of B/L   |
|----------------|-------------------------------------------------------------------------|
| Shipment       | By sea,by air,by Express and your shipping agent is acceptable          |
| Usage Occasion | Home decor, Wedding Decoration, Wedding Favors, Decoration enhancement, |

# **MAIN PRODUCTS**

















### **Process Craft**

### **DEEP PROCESSING**







#### **Service Story**

Someone ask me, why Sunny Glassware is **the supplier of 80% fragrance brands in the United State**, take a second to listen to my story about\_candle holders order, you will understand Sunny always stay with you whatever it happens.

Last summer was really a great experience to us, J placed a big order with mass candle holders to Sunny Glassware at August 2018, everyone was so exciting and wanted to make it perfect.



Everything goes very well at the beginning, fast move, perfect communication, all is good. A small accessory became a big bomb which is out of our expectation, J wanted us to buy this small accessory in China but he told us this is a very difficult stuff, we digged 7 factories and one of them told us they can produce it. We are happy to know that