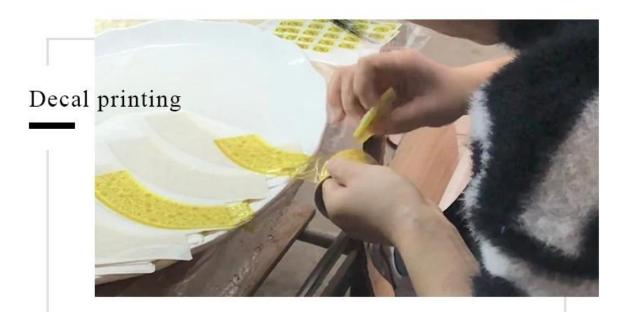

.7mm Max dia: 99mm Height: 86.5mm Weight: 311g Capacity: 386ml             |  |  |
| Packing       | Normal packing,Individual gift box, PVC box, window box, color box, white box, etc                     |  |  |
| Delivery time | Within 35 days after the sample and order confirmed                                                    |  |  |

| Payment term   | 30% deposit by T/T in advance and the balance against the copy of B/L   |
|----------------|-------------------------------------------------------------------------|
| Shipment       | By sea,by air,by Express and your shipping agent is acceptable          |
| Usage Occasion | Home decor, Wedding Decoration, Wedding Favors, Decoration enhancement, |

# **MAIN PRODUCTS**

















### **Process Craft**

### **DEEP PROCESSING**







#### **Service Story**

Someone ask me, why Sunny Glassware is **the supplier of 80% fragrance brands in the United State**, take a second to listen to my story about\_candle holders order, you will understand Sunny always stay with you whatever it happens.

Last summer was really a great experience to us, J placed a big order with mass candle holders to Sunny Glassware at August 2018, everyone was so exciting and wanted to make it perfect.



Everything goes very well at the beginning, fast move, perfect communication, all is good. A small accessory became a big bomb which is out of our expectation, J wanted us to buy this small accessory in China but he told us this is a very difficult stuff, we digged 7 factories and one of them told us they can produce it. We are happy to know th