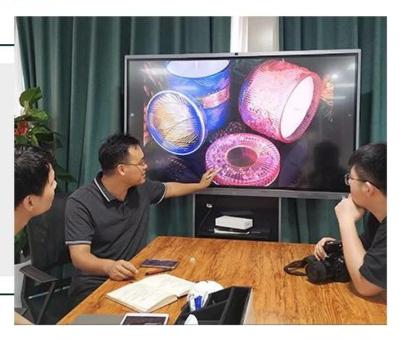

|
|                                                                          |
|                                                                          |
|                                                                          |
|                                                                          |
|                                                                          |
|                                                                          |
|                                                                          |
|                                                                          |



### Achieve Customers' Ideas

get your ideas becoming creative fragrance products and

sell them very well

### Award-winning Design Team

won the trust of many upscale brands





### Excellent After-service

problem solved within 24 hours

### **Product Description**

This **candle holder** is designed by our professional designers team. It is made from deep processing and kept good quality. A nice choice for home, wedding, party decorations





| Product name  | Silver plating round ceramic candle jars stripe candle holder home decor                               |  |  |
|---------------|--------------------------------------------------------------------------------------------------------|--|--|
| Sample time   | <ol> <li>5-7 days if at exist shaped and size</li> <li>15-20 days if need new shape or size</li> </ol> |  |  |
| Measure(mm)   | Top dia: 86mm Bottom dia: 64.7mm Max dia: 99mm Height: 86.5mm Weight: 311g Capacity: 386ml             |  |  |
| Packin