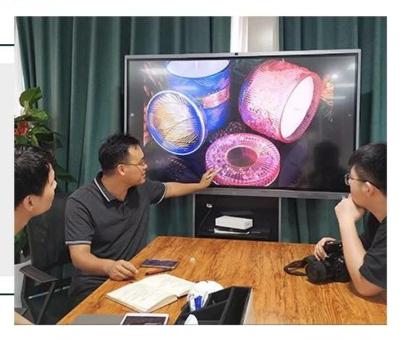

Shining electroplating ceramic votive with lid for candle making



### Achieve Customers' Ideas

get your ideas becoming creative fragrance products and

sell them very well

## Award-winning Design Team

won the trust of many upscale brands





## Excellent After-service

problem solved within 24 hours

### **Product Description**

Shinny  $ceramic\ candle\ jars$  are available. MOQ and  $colors\ can\ be\ negotiable$ . They are in quality and current size is not only option, we welcome customized request.

All the images on this site are copyrighted by Sunny Glassware. Any unauthorized reprinting will be regarded as copyright infringement.





| Product name | Shining electroplating ceramic votive with lid for candle making                                                                                                                                      |  |  |
|--------------|-----------------------------------------------------------------------------------------------------------------------------------------------------