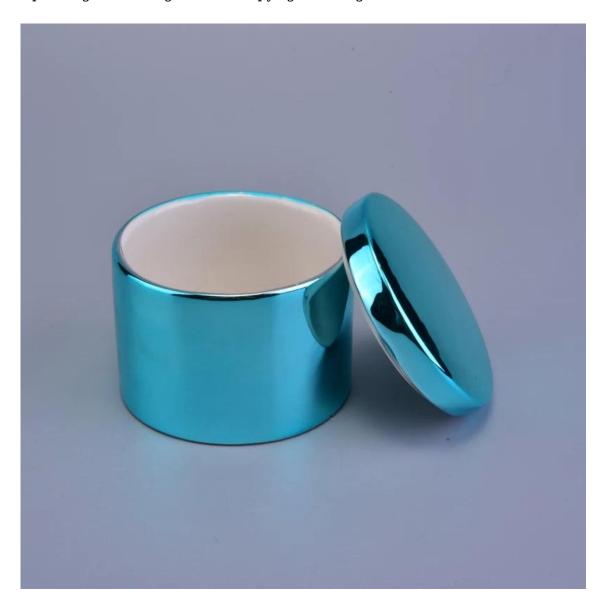

Shining electroplating ceramic votive with lid for candle making

### **Product Description**

Shinny  $ceramic\ candle\ jars$  are available. MOQ and  $colors\ can\ be\ negotiable$ . They are in quality and current size is not only option, we welcome customized request.

All the images on this site are copyrighted by Sunny Glassware. Any unauthorized reprinting will be regarded as copyright infringement.

| Product name | Shining electroplating ceramic votive with lid for candle making                                                                                                                                      |  |  |
|--------------|-------------------------------------------------------------------------------------------------------------------------------------------------------------------------------------------------------|--|--|
| Sample time  | <ol> <li>5 days if at exist shaped and size</li> <li>15 days if need new shape or size</li> </ol>                                                                                                     |  |  |
| Measure(mm)  | item#SGJF16121601 Lid: Top dia:73mm Height:14mm Weight:51g Body: Top dia:72mm Bottom dia:71mm Height:51mm Weight:101g Capacity:105ml Shining electroplating ceramic votive with lid for candle making |  |  |
| Packing      | Normal packing,Individual gift box, PVC box, window box, color box, white box, etc                                                                                                                    |  |  |