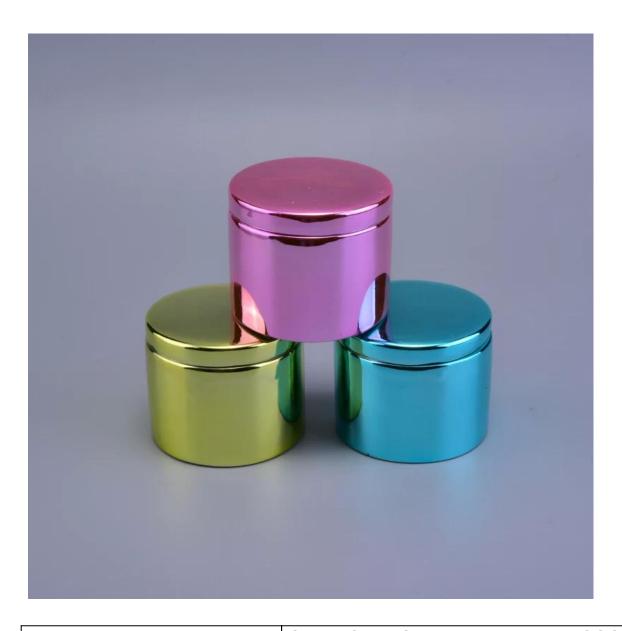

Shining electroplating ceramic votive with lid for candle making

### **Product Description**

Shinny  $ceramic\ candle\ jars$  are available. MOQ and  $colors\ can\ be\ negotiable$ . They are in quality and current size is not only option, we welcome customized request.

All the images on this site are copyrighted by Sunny Glassware. Any unauthorized reprinting will be regarded as copyright infringement.

| Product name | Shining electroplating ceramic votive with lid for candle making                                                                                                                                      |  |  |
|--------------|-------------------------------------------------------------------------------------------------------------------------------------------------------------------------------------------------------|--|--|
| Sample time  | <ol> <li>5 days if at exist shaped and size</li> <li>15 days if need new shape or size</li> </ol>                                                                                                     |  |  |
| Measure(mm)  | item#SGJF16121601 Lid: Top dia:73mm Height:14mm Weight:51g Body: Top dia:72mm Bottom dia:71mm Height:51mm Weight:101g Capacity:105ml Shining electroplating ceramic votive with lid for candle making |  |  |
| Packing      | Normal packing,Individual gift box, PVC box, window box, color box, white box, etc                                                                                                                    |  |  |