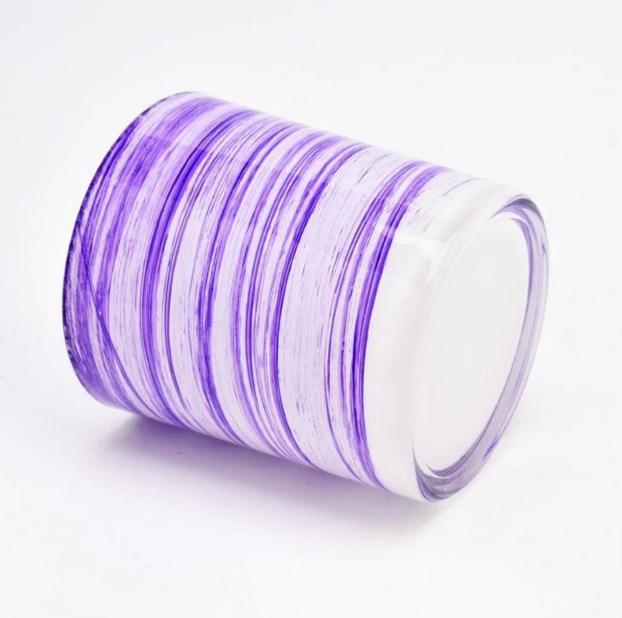

#### Scented candle glass tumbler candle vessels for home decor

#### **Product Description**

This <u>glass candle jar</u> can be used not only for weddings/various holidays/farmhouse parties/Christmas/Valentine's Day/Halloween/Thanksgiving Day, they can also be a great home decor. The soft light can add a warm & romantic atmosphere and can be used multiple times in various situations.

#### **<u>Sunny Glassware</u>** offers customized graphic design for glass jar decorations and molding service for glass jars and glass lids.

| product name      | Scented candle glass tumbler candle vessels for home decor                                                           |
|-------------------|----------------------------------------------------------------------------------------------------------------------|
| Sample time       | <ol> <li>5 days if there is glass shape and size</li> <li>15 days, if you need new shapes and sizes glass</li> </ol> |
| Measure           | Item No.:SGZT22090104<br>Top dia: 80mm<br>Bottom dia: 75mm<br>Height: 90mm<br>Weight: 250g<br>Capcity: 310ml         |
| Packing           | Normal packing,Individual gift box, PVC box, window box, color box, white box, etc                                   |
| Delivery time     | Within 35 days after the sample and order confirmed                                                                  |
| Payment term      | 30% deposit by T/T in advance and the balance against the copy of B/L                                                |
| Shipment          | By sea,by air,by Express and your shipping agent is acceptable                                                       |
| Usage<br>Occasion | Home decor,Wedding Decoration,Wedding Favors,Decoration enhancement,                                                 |