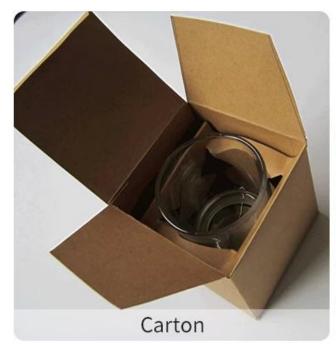

# PACKING

We have Normal packing, PVC box Window box,carton box,pallet Color box, White box,ect.

of course,we can customize Individual gift box for you.