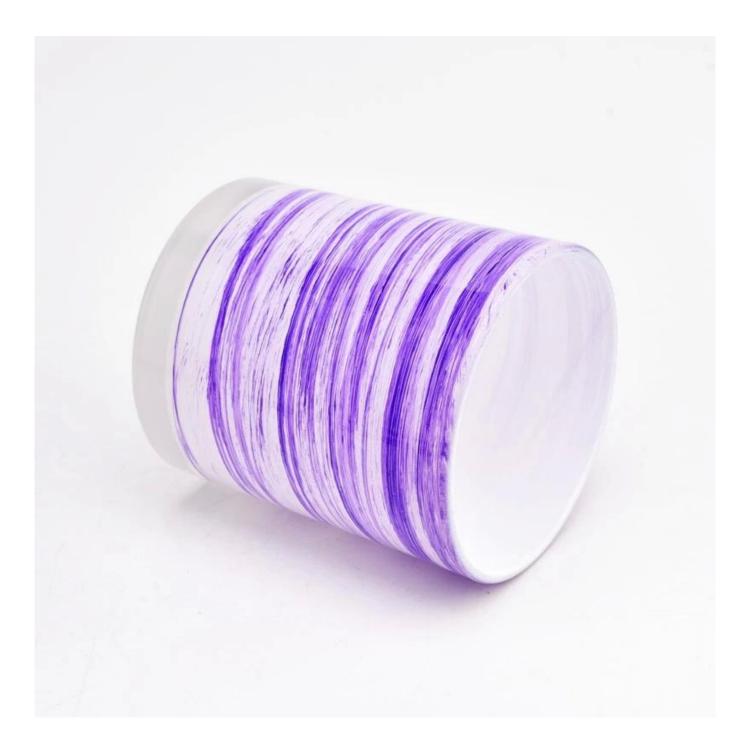

#### Scented candle glass tumbler candle vessels for home decor

#### **Product Description**

This <u>glass candle jar</u> can be used not only for weddings/various holidays/farmhouse parties/Christmas/Valentine's Day/Halloween/Thanksgiving Day, they can also be a great home decor. The soft light can add a warm & romantic atmosphere and can be used multiple times in various situations.

#### **<u>Sunny Glassware</u>** offers customized graphic design for glass jar decorations and molding service for glass jars and glass lids.

| product name      | Scented candle glass tumbler candle vessels for home decor                                                           |
|-------------------|----------------------------------------------------------------------------------------------------------------------|
| Sample time       | <ol> <li>5 days if there is glass shape and size</li> <li>15 days, if you need new shapes and sizes glass</li> </ol> |
| Measure           | Item No.:SGZT22090104<br>Top dia: 80mm<br>Bottom dia: 75mm<br>Height: 90mm<br>Weight: 250g<br>Capcity: 310ml         |
| Packing           | Normal packing,Individual gift box, PVC box, window box, color box, white box, etc                                   |
| Delivery time     | Within 35 days after the sample and order confirmed                                                                  |
| Payment term      | 30% deposit by T/T in advance and the balance against the copy of B/L                                                |
| Shipment          | By sea,by air,by Express and your shipping agent is acceptable                                                       |
| Usage<br>Occasion | Home decor,Wedding Decoration,Wedding Favors,Decoration enhancement,                                                 |