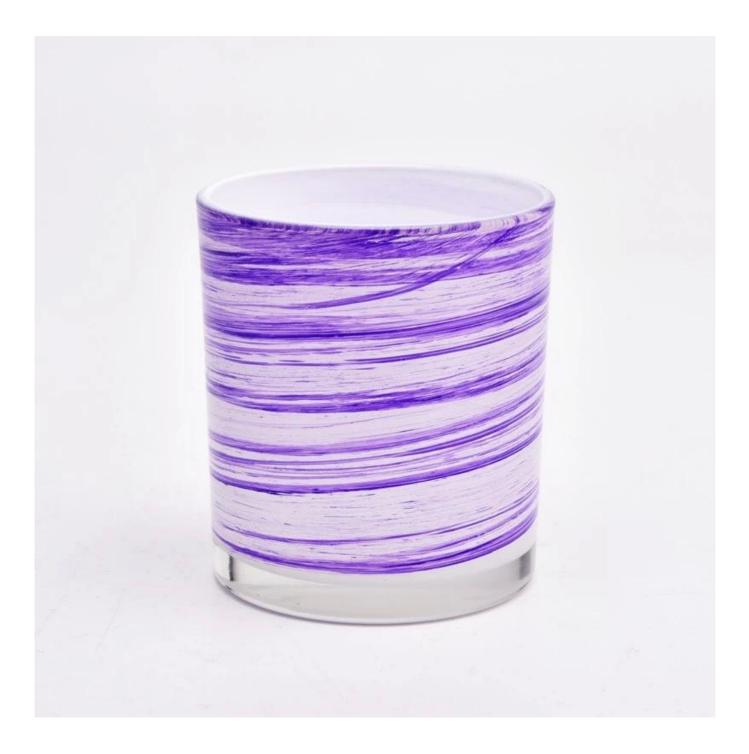

#### Scented candle glass tumbler candle vessels for home decor

#### **Product Description**

This <u>glass candle jar</u> can be used not only for weddings/various holidays/farmhouse parties/Christmas/Valentine's Day/Halloween/Thanksgiving Day, they can also be a great home decor. The soft light can add a warm & romantic atmosphere and can be used multiple times in various situations.

#### **<u>Sunny Glassware</u>** offers customized graphic design for glass jar decorations and molding service for glass jars and glass lids.

| product name      | Scented candle glass tumbler candle vessels for home decor                                                           |
|-------------------|----------------------------------------------------------------------------------------------------------------------|
| Sample time       | <ol> <li>5 days if there is glass shape and size</li> <li>15 days, if you need new shapes and sizes glass</li> </ol> |
| Measure           | Item No.:SGZT22090104<br>Top dia: 80mm<br>Bottom dia: 75mm<br>Height: 90mm<br>Weight: 250g<br>Capcity: 310ml         |
| Packing           | Normal packing,Individual gift box, PVC box, window box, color box, white box, etc                                   |
| Delivery time     | Within 35 days after the sample and order confirmed                                                                  |
| Payment term      | 30% deposit by T/T in advance and the balance against the copy of B/L                                                |
| Shipment          | By sea,by air,by Express and your shipping agent is acceptable                                                       |
| Usage<br>Occasion | Home decor,Wedding Decoration,Wedding Favors,Decoration enhancement,                                                 |