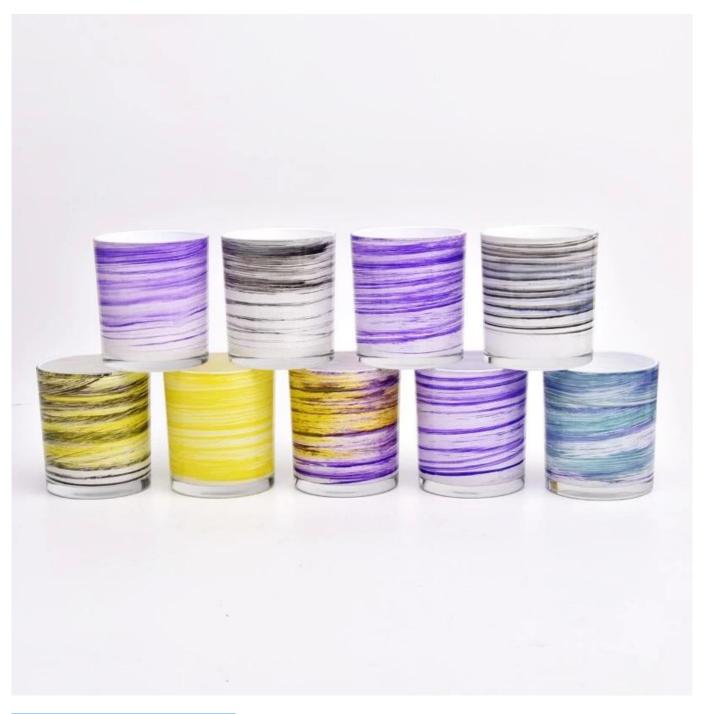

#### Scented candle glass tumbler candle vessels for home decor

#### **Product Description**

This <u>glass candle jar</u> can be used not only for weddings/various holidays/farmhouse parties/Christmas/Valentine's Day/Halloween/Thanksgiving Day, they can also be a great home decor. The soft light can add a warm & romantic atmosphere and can be used multiple times in various situations.

#### **<u>Sunny Glassware</u>** offers customized graphic design for glass jar decorations and molding service for glass jars and glass lids.

| product name      | Scented candle glass tumbler candle vessels for home decor                                                           |
|-------------------|----------------------------------------------------------------------------------------------------------------------|
| Sample time       | <ol> <li>5 days if there is glass shape and size</li> <li>15 days, if you need new shapes and sizes glass</li> </ol> |
| Measure           | Item No.:SGZT22090104<br>Top dia: 80mm<br>Bottom dia: 75mm<br>Height: 90mm<br>Weight: 250g<br>Capcity: 310ml         |
| Packing           | Normal packing,Individual gift box, PVC box, window box, color box, white box, etc                                   |
| Delivery time     | Within 35 days after the sample and order confirmed                                                                  |
| Payment term      | 30% deposit by T/T in advance and the balance against the copy of B/L                                                |
| Shipment          | By sea,by air,by Express and your shipping agent is acceptable                                                       |
| Usage<br>Occasion | Home decor,Wedding Decoration,Wedding Favors,Decoration enhancement,                                                 |