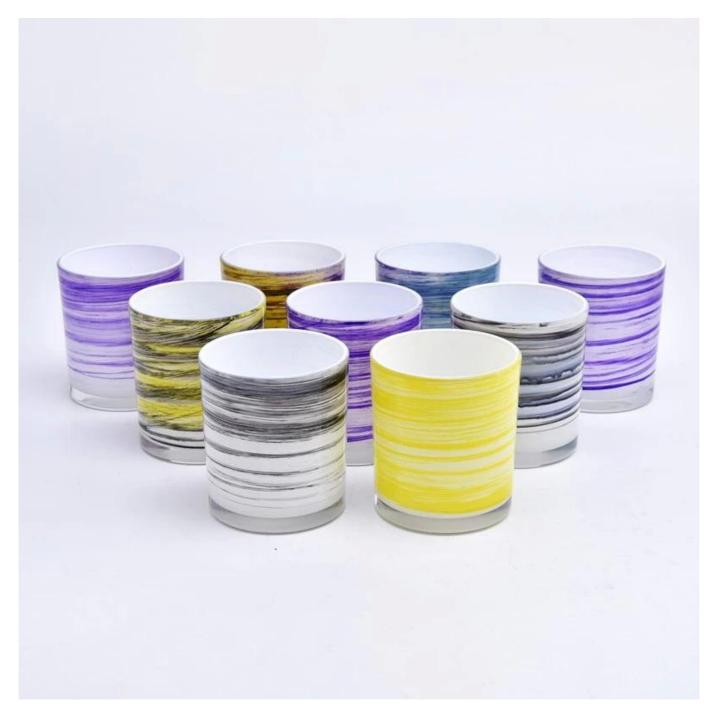

#### Scented candle glass tumbler candle vessels for home decor

#### **Product Description**

This <u>glass candle jar</u> can be used not only for weddings/various holidays/farmhouse parties/Christmas/Valentine's Day/Halloween/Thanksgiving Day, they can also be a great home decor. The soft light can add a warm & romantic atmosphere and can be used multiple times in various situations.

#### **<u>Sunny Glassware</u>** offers customized graphic design for glass jar decorations and molding service for glass jars and glass lids.

| product name      | Scented candle glass tumbler candle vessels for home decor                                                           |
|-------------------|----------------------------------------------------------------------------------------------------------------------|
| Sample time       | <ol> <li>5 days if there is glass shape and size</li> <li>15 days, if you need new shapes and sizes glass</li> </ol> |
| Measure           | Item No.:SGZT22090104<br>Top dia: 80mm<br>Bottom dia: 75mm<br>Height: 90mm<br>Weight: 250g<br>Capcity: 310ml         |
| Packing           | Normal packing,Individual gift box, PVC box, window box, color box, white box, etc                                   |
| Delivery time     | Within 35 days after the sample and order confirmed                                                                  |
| Payment term      | 30% deposit by T/T in advance and the balance against the copy of B/L                                                |
| Shipment          | By sea,by air,by Express and your shipping agent is acceptable                                                       |
| Usage<br>Occasion | Home decor,Wedding Decoration,Wedding Favors,Decoration enhancement,                                                 |