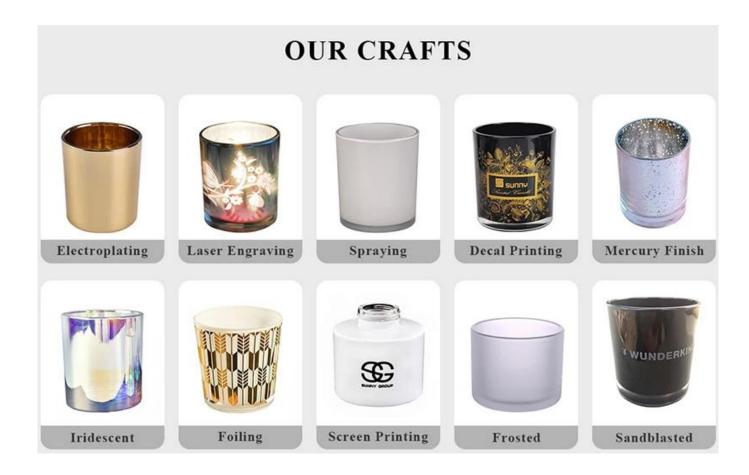

#### **<u>Sunny Glassware</u>** offers customized graphic design for glass jar decorations and molding service for glass jars and glass lids.

| product name      | Scented candle glass tumbler candle vessels for home decor                                                           |
|-------------------|----------------------------------------------------------------------------------------------------------------------|
| Sample time       | <ol> <li>5 days if there is glass shape and size</li> <li>15 days, if you need new shapes and sizes glass</li> </ol> |
| Measure           | Item No.:SGZT22090104<br>Top dia: 80mm<br>Bottom dia: 75mm<br>Height: 90mm<br>Weight: 250g<br>Capcity: 310ml         |
| Packing           | Normal packing,Individual gift box, PVC box, window box, color box, white box, etc                                   |
| Delivery time     | Within 35 days after the sample and order confirmed                                                                  |
| Payment term      | 30% deposit by T/T in advance and the balance against the copy of B/L                                                |
| Shipment          | By sea,by air,by Express and your shipping agent is acceptable                                                       |
| Usage<br>Occasion | Home decor,Wedding Decoration,Wedding Favors,Decoration enhancement,                                                 |