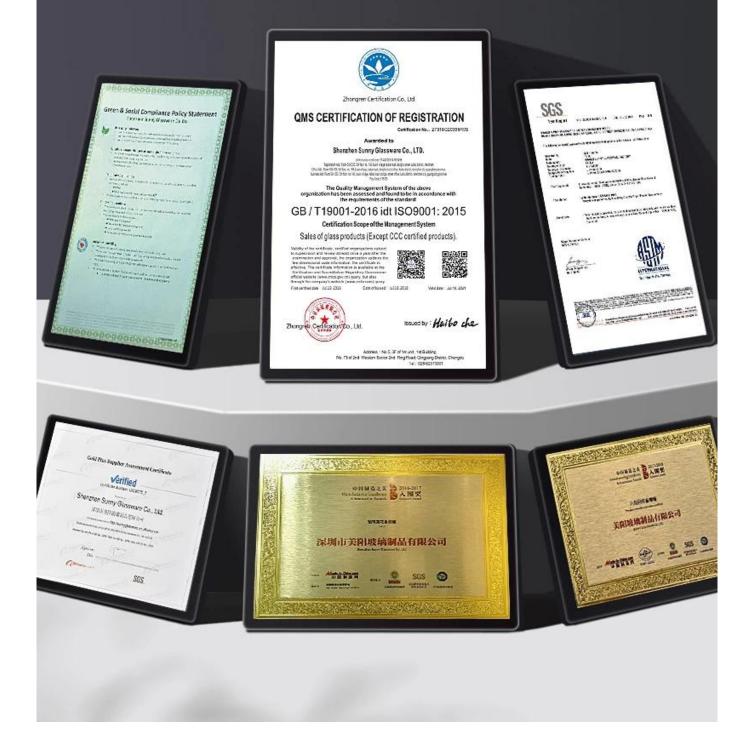

### **Certifications**

# CERTIFICATES

| _*********u        | Supplier Service: | Very satisfied (5 stars)                                                                                                                                          | 24 Feb 2022 |
|--------------------|-------------------|-------------------------------------------------------------------------------------------------------------------------------------------------------------------|-------------|
| United States      | On-time Shipment: | Very satisfied (5 stars)                                                                                                                                          |             |
|                    |                   | 300ml inside spraying cylinder glass candle jars whol                                                                                                             |             |
|                    |                   | ****                                                                                                                                                              |             |
|                    |                   | Sunny Glassware provide an excellent service and high class products.                                                                                             | <u>م کر</u> |
| 4******c           | Supplier Service: | Very satisfied (5 stars)                                                                                                                                          | 25 Jan 2022 |
| Australia          | On-time Shipment: | Very satisfied (5 stars)                                                                                                                                          |             |
|                    |                   | Matte Black Glass Candle Jar With Lids                                                                                                                            |             |
|                    |                   | ****                                                                                                                                                              |             |
|                    | ďaďo              | The samples were well packaged and the quality of the jars are perfect exactly wh<br>at I was hoping they would look like from seeing pictures from the supplier. | 0 گ         |
| 9******            | Supplier Service: | Very satisfied (5 stars)                                                                                                                                          | 10 Jan 2021 |
| New Zeeland        | On-time Shipment: | Very satisfied (5 stars)                                                                                                                                          |             |
|                    |                   | colorful iridescent white 10oz glass candle jars whole                                                                                                            |             |
|                    |                   | ****                                                                                                                                                              |             |
|                    |                   | Thank You.                                                                                                                                                        | r5 0        |
| 5******            | Supplier Service: | Very satisfied (5 sters)                                                                                                                                          | 30 Oct 2019 |
| ★ Hong Kong S.A.R. | On-time Shipment: | Very satisfied (5 stars)                                                                                                                                          |             |
|                    |                   | glass bottle                                                                                                                                                      |             |
|                    | RB                | ****                                                                                                                                                              |             |
|                    |                   |                                                                                                                                                                   |             |