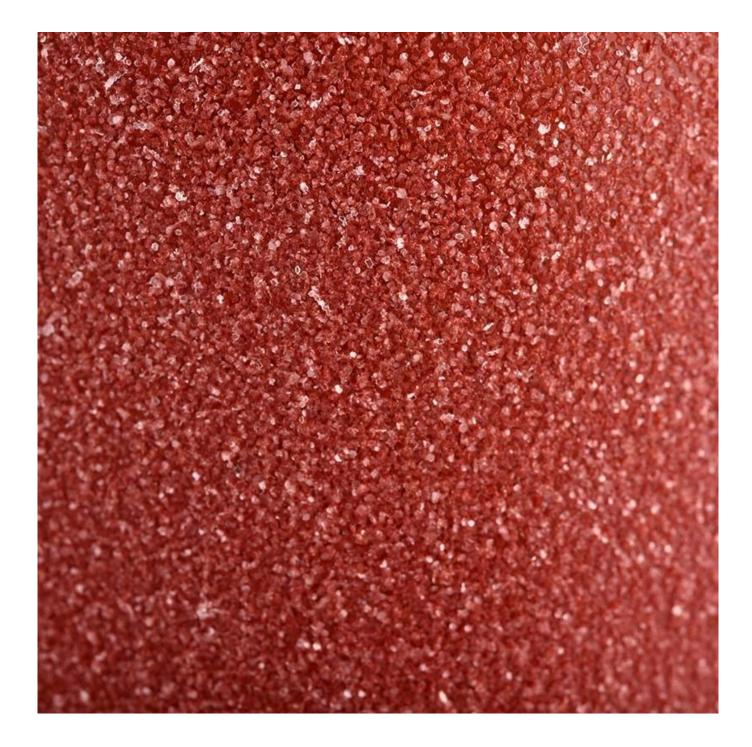

Red glass candle vessel with metallic silver inside 8 oz jar

| product name      | Red glass candle vessel with metallic silver inside 8 oz jar                                                         |  |  |
|-------------------|----------------------------------------------------------------------------------------------------------------------|--|--|
| Sample time       | <ol> <li>5 days if there is glass shape and size</li> <li>15 days, if you need new shapes and sizes glass</li> </ol> |  |  |
| Measure           | Top dia:80mm<br>Bottom dia:74mm<br>Height:90mm<br>Weight:303g<br>Capacity:290ml                                      |  |  |
| Packing           | Normal packing,Individual gift box, PVC box, window box, color box, white box, et                                    |  |  |
| Delivery time     | Within 35 days after the sample and order confirmed                                                                  |  |  |
| Payment term      | 30% deposit by T/T in advance and the balance against the copy of B/L                                                |  |  |
| Shipment          | By sea,by air,by Express and your shipping agent is acceptable                                                       |  |  |
| Usage<br>Occasion | Home decor,Wedding Decoration,Wedding Favors,Decoration enhancement,                                                 |  |  |