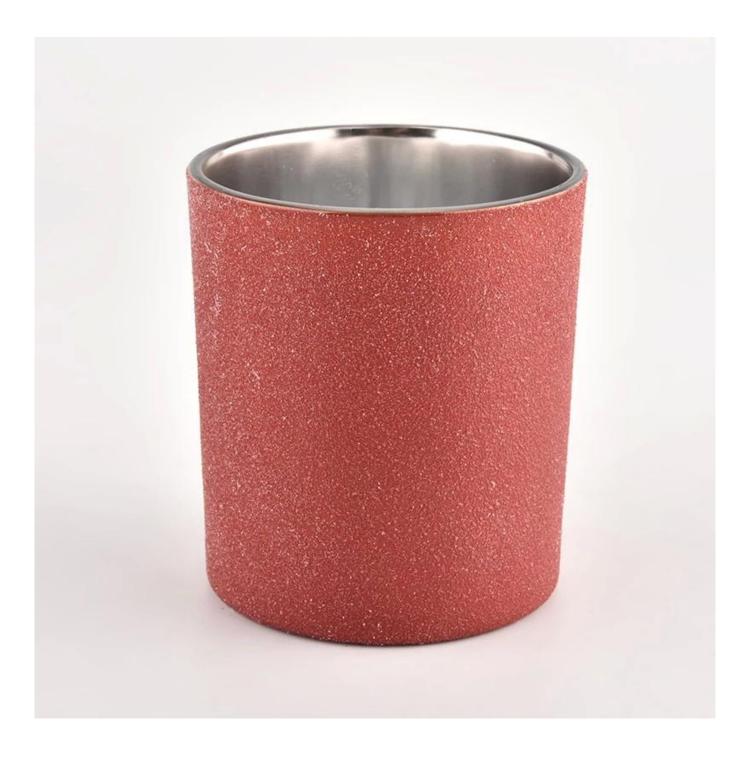

Red glass candle vessel with metallic silver inside 8 oz jar

| product name      | Red glass candle vessel with metallic silver inside 8 oz jar                                                         |  |  |
|-------------------|----------------------------------------------------------------------------------------------------------------------|--|--|
| Sample time       | <ol> <li>5 days if there is glass shape and size</li> <li>15 days, if you need new shapes and sizes glass</li> </ol> |  |  |
| Measure           | Top dia:80mm<br>Bottom dia:74mm<br>Height:90mm<br>Weight:303g<br>Capacity:290ml                                      |  |  |
| Packing           | Normal packing,Individual gift box, PVC box, window box, color box, white box, et                                    |  |  |
| Delivery time     | Within 35 days after the sample and order confirmed                                                                  |  |  |
| Payment term      | 30% deposit by T/T in advance and the balance against the copy of B/L                                                |  |  |
| Shipment          | By sea,by air,by Express and your shipping agent is acceptable                                                       |  |  |
| Usage<br>Occasion | Home decor,Wedding Decoration,Wedding Favors,Decoration enhancement,                                                 |  |  |