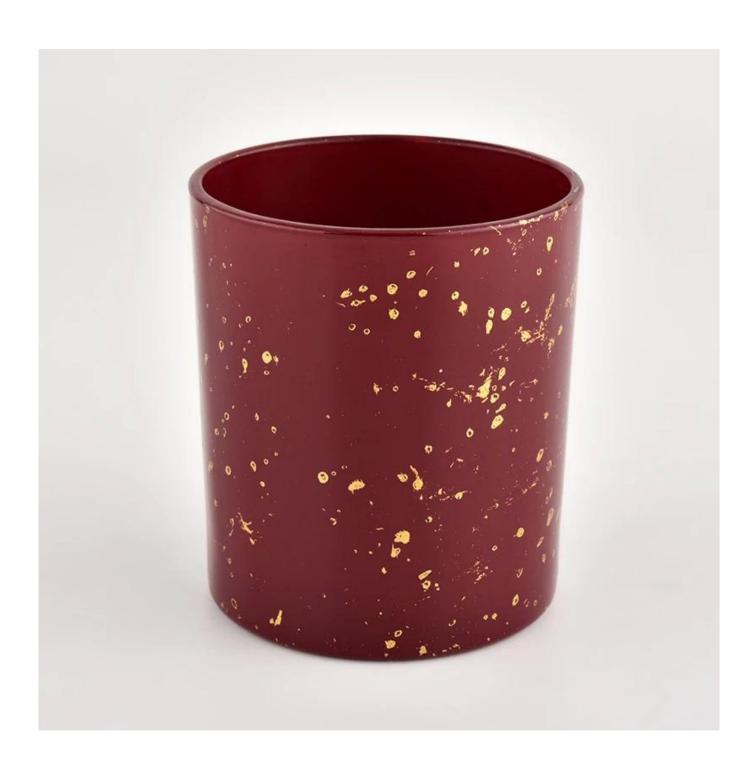

### Red glass jar candle vessel for gift in bulk

| product name      | Red glass jar candle vessel for gift in bulk                                                                         |
|-------------------|----------------------------------------------------------------------------------------------------------------------|
| Sample time       | <ol> <li>5 days if there is glass shape and size</li> <li>15 days, if you need new shapes and sizes glass</li> </ol> |
| Measure           | Item No.:SGHL21112612 Top dia:80mm Bottom dia:74mm Height:90mm Weight:303g Capacity:290ml                            |
| Packing           | Normal packing, Individual gift box, PVC box, window box, color box, white box, etc                                  |
| Delivery time     | Within 35 days after the sample and order confirmed                                                                  |
| Payment term      | 30% deposit by T/T in advance and the balance against the copy of B/L                                                |
| Shipment          | By sea,by air,by Express and your shipping agent is acceptable                                                       |
| Usage<br>Occasion | Home decor, Wedding Decoration, Wedding Favors, Decoration enhancement,                                              |