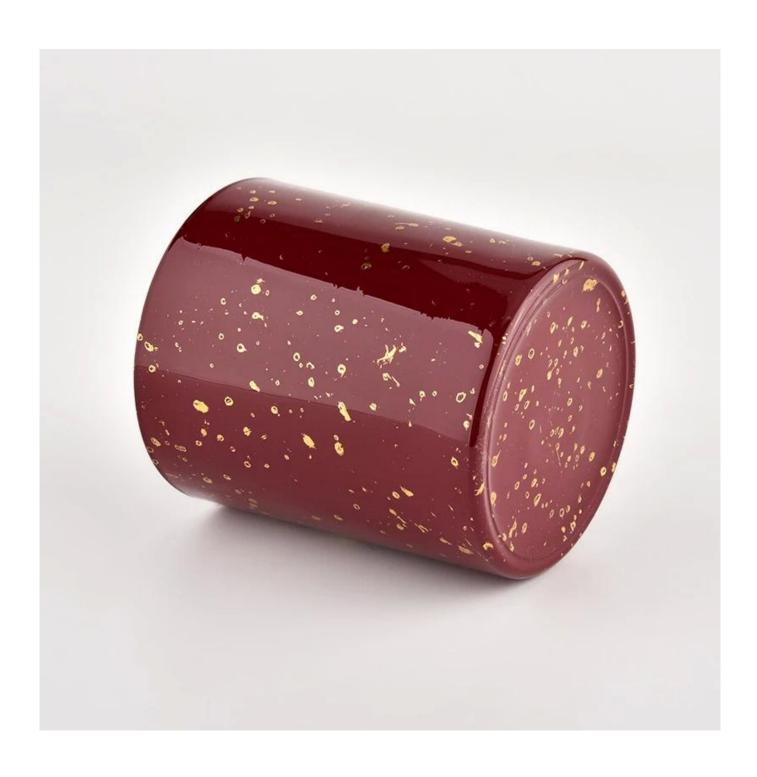

### Red glass jar candle vessel for gift in bulk

### **Product Description**

The cylinder glass candle holders are designed by our professional designers

team. It is made from deep processing and kept good quality. It is suitable for home, wedding, party decorations and so on.

| product name      | Red glass jar candle vessel for gift in bulk                                                                         |
|-------------------|----------------------------------------------------------------------------------------------------------------------|
| Sample time       | <ol> <li>5 days if there is glass shape and size</li> <li>15 days, if you need new shapes and sizes glass</li> </ol> |
| Measure           | Item No.:SGHL21112612 Top dia:80mm Bottom dia:74mm Height:90mm Weight:303g Capacity:290ml                            |
| Packing           | Normal packing, Individual gift box, PVC box, window box, color box, white box, etc                                  |
| Delivery time     | Within 35 days after the sample and order confirmed                                                                  |
| Payment term      | 30% deposit by T/T in advance and the balance against the copy of B/L                                                |
| Shipment          | By sea,by air,by Express and your shipping agent is acceptable                                                       |
| Usage<br>Occasion | Home decor, Wedding Decoration, Wedding Favors, Decoration enhancement,                                              |