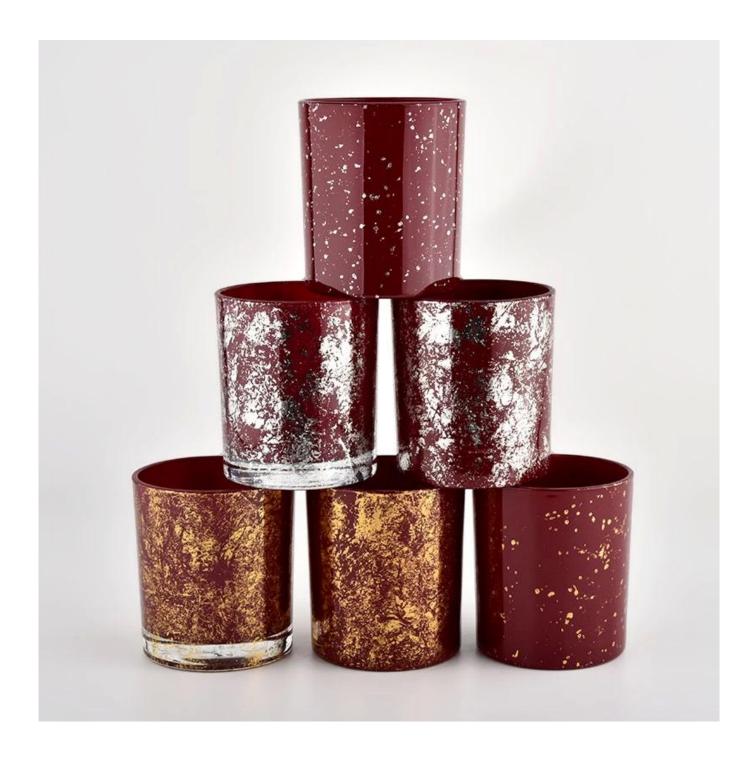

### Red glass jar candle vessel for gift in bulk

### **Product Description**

The cylinder glass candle holders are designed by our professional designers

team. It is made from deep processing and kept good quality. It is suitable for home, wedding, party decorations and so on.

| product name      | Red glass jar candle vessel for gift in bulk                                                                         |
|-------------------|----------------------------------------------------------------------------------------------------------------------|
| Sample time       | <ol> <li>5 days if there is glass shape and size</li> <li>15 days, if you need new shapes and sizes glass</li> </ol> |
| Measure           | Item No.:SGHL21112612 Top dia:80mm Bottom dia:74mm Height:90mm Weight:303g Capacity:290ml                            |
| Packing           | Normal packing, Individual gift box, PVC box, window box, color box, white box, etc                                  |
| Delivery time     | Within 35 days after the sample and order confirmed                                                                  |
| Payment term      | 30% deposit by T/T in advance and the balance against the copy of B/L                                                |
| Shipment          | By sea,by air,by Express and your shipping agent is acceptable                                                       |
| Usage<br>Occasion | Home decor, Wedding Decoration, Wedding Favors, Decoration enhancement,                                              |