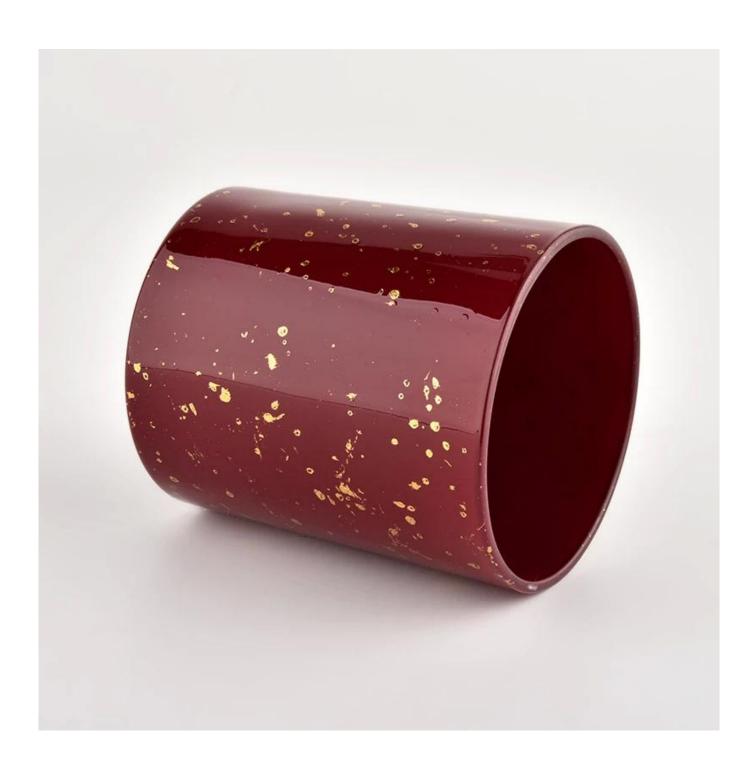

### Red glass jar candle vessel for gift in bulk

| product name      | Red glass jar candle vessel for gift in bulk                                                                         |
|-------------------|----------------------------------------------------------------------------------------------------------------------|
| Sample time       | <ol> <li>5 days if there is glass shape and size</li> <li>15 days, if you need new shapes and sizes glass</li> </ol> |
| Measure           | Item No.:SGHL21112612 Top dia:80mm Bottom dia:74mm Height:90mm Weight:303g Capacity:290ml                            |
| Packing           | Normal packing, Individual gift box, PVC box, window box, color box, white box, etc                                  |
| Delivery time     | Within 35 days after the sample and order confirmed                                                                  |
| Payment term      | 30% deposit by T/T in advance and the balance against the copy of B/L                                                |
| Shipment          | By sea,by air,by Express and your shipping agent is acceptable                                                       |
| Usage<br>Occasion | Home decor, Wedding Decoration, Wedding Favors, Decoration enhancement,                                              |