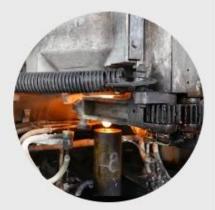

## **Process Crafts**

# **PROCESS CRAFTS**

1. Raw Material

2. Melting

3. Cutting

4. Filling

5. Molding

6. Polishing

7. Annealing

8. Inspecting

9. Packing