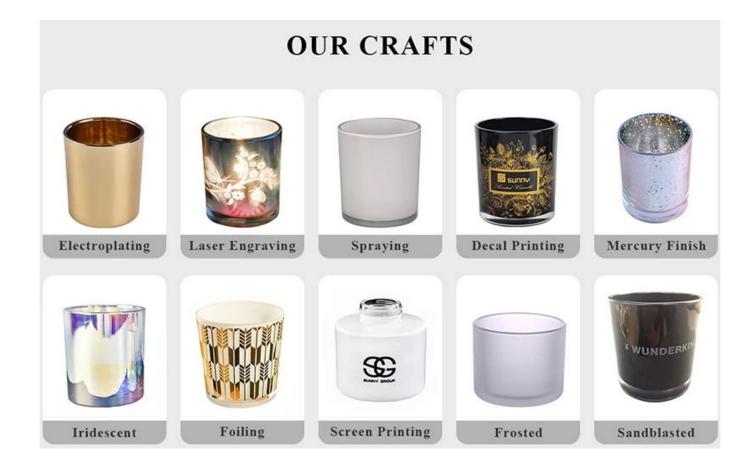

## **Process Crafts**

# **PROCESS CRAFTS**

1. Raw Material

2. Melting

3. Cutting

4. Filling

5. Molding

6. Polishing

7. Annealing