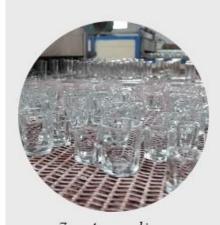

## **Process Crafts**

# **PROCESS CRAFTS**

1. Raw Material

2. Melting

3. Cutting

4. Filling

5. Molding

6. Polishing

7. Annealing

8. Inspecting

9. Packing