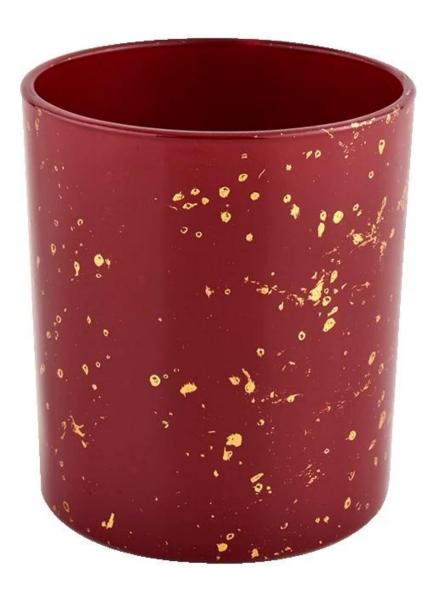

### Red glass jar candle vessel for gift in bulk

| product name      | Red glass jar candle vessel for gift in bulk                                                                         |
|-------------------|----------------------------------------------------------------------------------------------------------------------|
| Sample time       | <ol> <li>5 days if there is glass shape and size</li> <li>15 days, if you need new shapes and sizes glass</li> </ol> |
| Measure           | Item No.:SGHL21112612 Top dia:80mm Bottom dia:74mm Height:90mm Weight:303g Capacity:290ml                            |
| Packing           | Normal packing, Individual gift box, PVC box, window box, color box, white box, etc                                  |
| Delivery time     | Within 35 days after the sample and order confirmed                                                                  |
| Payment term      | 30% deposit by T/T in advance and the balance against the copy of B/L                                                |
| Shipment          | By sea,by air,by Express and your shipping agent is acceptable                                                       |
| Usage<br>Occasion | Home decor, Wedding Decoration, Wedding Favors, Decoration enhancement,                                              |