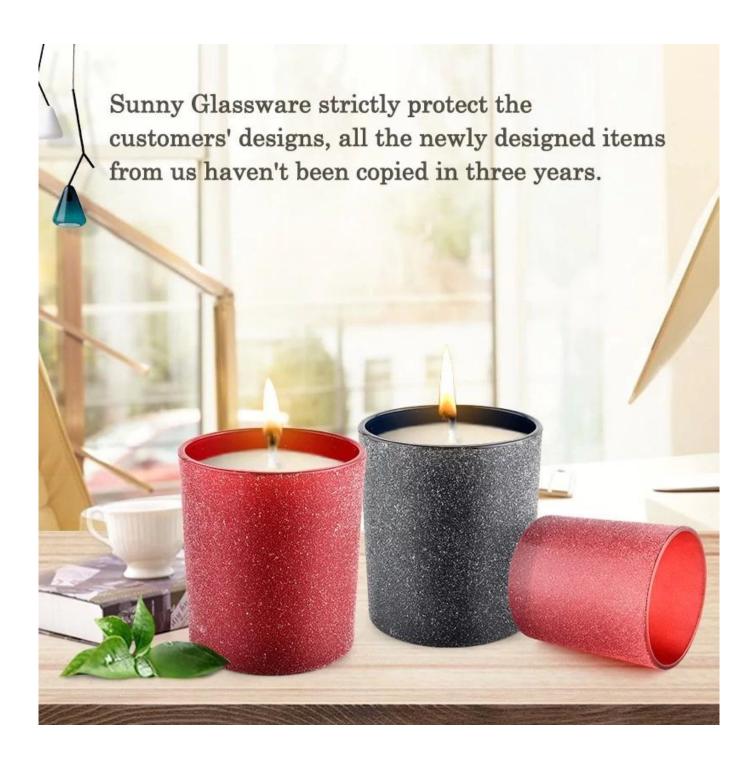

### Red custom glass candle jars with sand finish

Why Choose **Sunny Glassware** 

- Upmost dedication to design, never compression on quality
- <u>Sunny Glassware</u> strictly protect the customers' designs, all the newly designed items from us haven't been copied in three years.
- Product quality is the major focus in <u>Sunny Glassware</u>. <u>Sunny Glassware</u> once demolished 80,000 pcs of glass vessel with barely visible blemish.

Works great for all wax types including soy, coconut, paraffin, beeswax, and gel candles.

The <u>glass candle jars</u> light the candle, when the flame illuminates, the beautiful hues flashes. Unique Frosted glass jar for candle making, for your own use or for business, is a wonderful choice. After the candle is gone, the jar can also be used to storage craft projects and other small items.