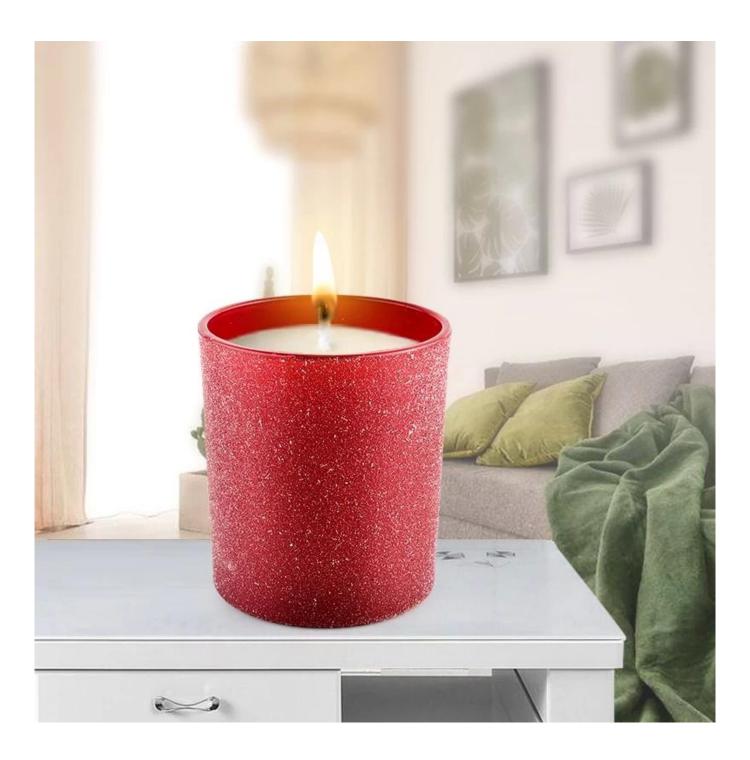

Works great for all wax types including soy, coconut, paraffin, beeswax, and gel candles.

The <u>glass candle jars</u> light the candle, when the flame illuminates, the beautiful hues flashes. Unique Frosted glass jar for candle making, for your own use or for business, is a wonderful choice. After the candle is gone, the jar can also be used to storage craft projects and other small items.