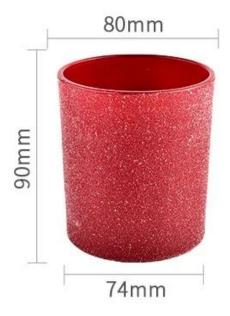

# product description

| product<br>name   | Red custom glass candle jars with sand finish                                                  |  |
|-------------------|------------------------------------------------------------------------------------------------|--|
| Sample<br>time    | 1. 5 days if there is glass shape and size 2. 15 days, if you need new shapes and sizes glass  |  |
| Measure           | Item No.:SGHL21121518 Top dia: 80mm Bottom dia: 74mm Height: 90mm Weight: 290g Capacity: 300ml |  |
| Packing           | Normal packing,Individual gift box, PVC box, window box, color box, white box, etc             |  |
| Delivery<br>time  | Within 35 days after the sample and order confirmed                                            |  |
| Payment<br>term   | 30% deposit by T/T in advance and the balance against the copy of B/L                          |  |
| Shipment          | By sea,by air,by Express and your shipping agent is acceptable                                 |  |
| Usage<br>Occasion | Home decor, Wedding Decoration, Wedding Favors, Decoration enhancement,                        |  |

| Capacity | 300ml |  |
|----------|-------|--|
| weight   | 290g  |  |

Unusual shapes and simple style-perfect for presenting your style in any room. Quality, impressive style and these <u>glass candle jar</u> so very gift worthy.