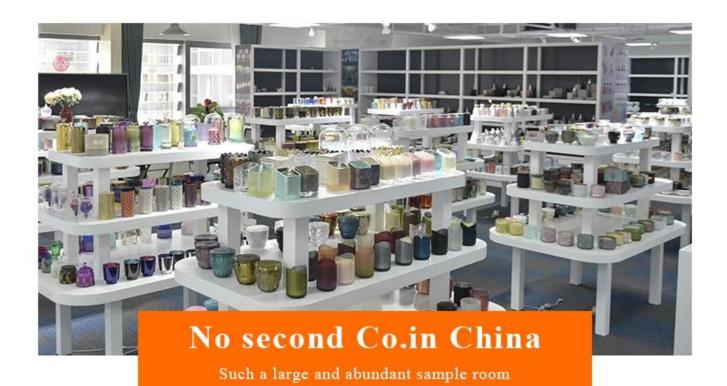

# No second Co.in China

Our design team achieve Customers' Ideas becoming creative fragrance products and sell them very well

# No second Co.in China

Our QC is more QC than our customer's QC

| Product name   | Raindrop shape glass candle container with lid, luxury candle holder for home decor                                     |  |  |
|----------------|-------------------------------------------------------------------------------------------------------------------------|--|--|
| Specification  | Body: Top dia:92mm Bottom dia: 92mm Height: 99mm Weight:520g Capacity: 370ml Lid: Top dia:93mm Height: 53mm Weight:115g |  |  |
| Sample time    | 5 days if at exist shaped and size of glass     1. 5 days if need new shape or size of glass                            |  |  |
| Packing        | Normal packing,Individual gift box, PVC box, window box, color box, white box, etc                                      |  |  |
| Delivery time  | Within 35 days after the sample and order confirmed                                                                     |  |  |
| Payment term   | 30% deposit by T/T in advance and the balance against the copy of B/L                                                   |  |  |
| Shipment       | By sea,by air,by Express and your shipping agent is acceptable                                                          |  |  |
| Usage Occasion | Home decor,Wedding Decoration,Wedding Favors,Decoration enhancement,                                                    |  |  |