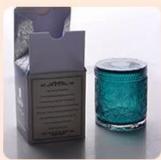

Raindrop shape glass candle container with lid, luxury candle holder for home decor

# No second Co.in China

Our QC is more QC than our customer's QC

| Product name   | Raindrop shape glass candle container with lid, luxury candle holder for home decor                                     |  |  |
|----------------|-------------------------------------------------------------------------------------------------------------------------|--|--|
| Specification  | Body: Top dia:92mm Bottom dia: 92mm Height: 99mm Weight:520g Capacity: 370ml Lid: Top dia:93mm Height: 53mm Weight:115g |  |  |
| Sample time    | 5 days if at exist shaped and size of glass     1. 5 days if need new shape or size of glass                            |  |  |
| Packing        | Normal packing,Individual gift box, PVC box, window box, color box, white box, etc                                      |  |  |
| Delivery time  | Within 35 days after the sample and order confirmed                                                                     |  |  |
| Payment term   | 30% deposit by T/T in advance and the balance against the copy of B/L                                                   |  |  |
| Shipment       | By sea,by air,by Express and your shipping agent is acceptable                                                          |  |  |
| Usage Occasion | Home decor,Wedding Decoration,Wedding Favors,Decoration enhancement,                                                    |  |  |