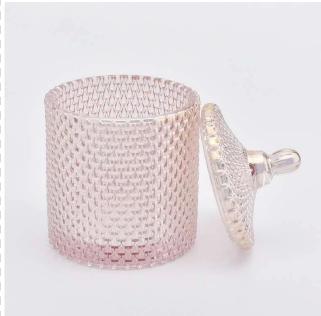

Raindrop shape glass candle container with lid, luxury candle holder for home decor

# No second Co.in China

Our QC is more QC than our customer's QC

| Product name   | Raindrop shape glass candle container with lid, luxury candle holder for home decor                                     |  |  |
|----------------|-------------------------------------------------------------------------------------------------------------------------|--|--|
| Specification  | Body: Top dia:92mm Bottom dia: 92mm Height: 99mm Weight:520g Capacity: 370ml Lid: Top dia:93mm Height: 53mm Weight:115g |  |  |
| Sample time    | 5 days if at exist shaped and size of glass     1. 5 days if need new shape or size of glass                            |  |  |
| Packing        | Normal packing,Individual gift box, PVC box, window box, color box, white box, etc                                      |  |  |
| Delivery time  | Within 35 days after the sample and order confirmed                                                                     |  |  |
| Payment term   | 30% deposit by T/T in advance and the balance against the copy of B/L                                                   |  |  |
| Shipment       | By sea,by air,by Express and your shipping agent is acceptable                                                          |  |  |
| Usage Occasion | Home decor,Wedding Decoration,Wedding Favors,Decoration enhancement,                                                    |  |  |