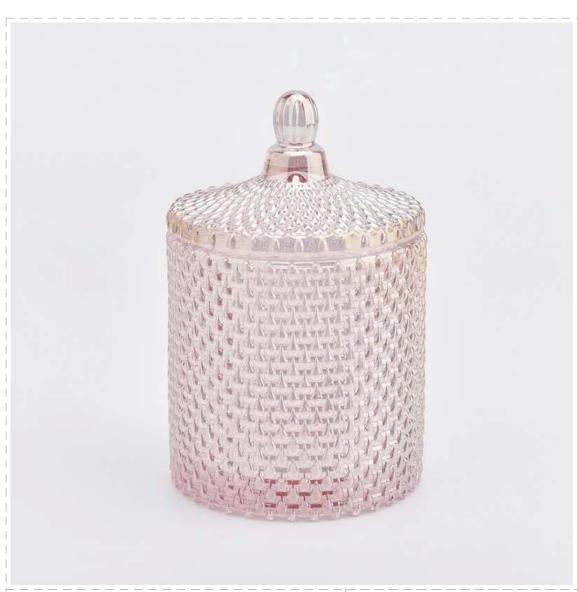

Raindrop shape glass candle container with lid, luxury candle holder for home decor

# No second Co.in China

Our QC is more QC than our customer's QC

| Product name   | Raindrop shape glass candle container with lid, luxury candle holder for home decor                                     |  |  |
|----------------|-------------------------------------------------------------------------------------------------------------------------|--|--|
| Specification  | Body: Top dia:92mm Bottom dia: 92mm Height: 99mm Weight:520g Capacity: 370ml Lid: Top dia:93mm Height: 53mm Weight:115g |  |  |
| Sample time    | 5 days if at exist shaped and size of glass     1. 5 days if need new shape or size of glass                            |  |  |
| Packing        | Normal packing,Individual gift box, PVC box, window box, color box, white box, etc                                      |  |  |
| Delivery time  | Within 35 days after the sample and order confirmed                                                                     |  |  |
| Payment term   | 30% deposit by T/T in advance and the balance against the copy of B/L                                                   |  |  |
| Shipment       | By sea,by air,by Express and your shipping agent is acceptable                                                          |  |  |
| Usage Occasion | Home decor,Wedding Decoration,Wedding Favors,Decoration enhancement,                                                    |  |  |