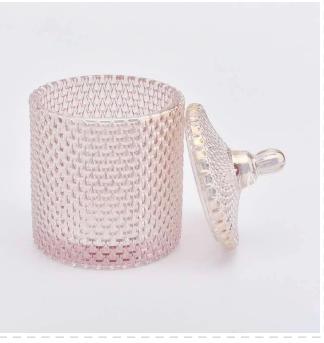

Raindrop shape glass candle container with lid, luxury candle holder for home decor

# No second Co.in China

Our QC is more QC than our customer's QC

| Product name   | Raindrop shape glass candle container with lid, luxury candle holder for home decor                                     |  |  |
|----------------|-------------------------------------------------------------------------------------------------------------------------|--|--|
| Specification  | Body: Top dia:92mm Bottom dia: 92mm Height: 99mm Weight:520g Capacity: 370ml Lid: Top dia:93mm Height: 53mm Weight:115g |  |  |
| Sample time    | 5 days if at exist shaped and size of glass     1. 5 days if need new shape or size of glass                            |  |  |
| Packing        | Normal packing,Individual gift box, PVC box, window box, color box, white box, etc                                      |  |  |
| Delivery time  | Within 35 days after the sample and order confirmed                                                                     |  |  |
| Payment term   | 30% deposit by T/T in advance and the balance against the copy of B/L                                                   |  |  |
| Shipment       | By sea,by air,by Express and your shipping agent is acceptable                                                          |  |  |
| Usage Occasion | Home decor,Wedding Decoration,Wedding Favors,Decoration enhancement,                                                    |  |  |