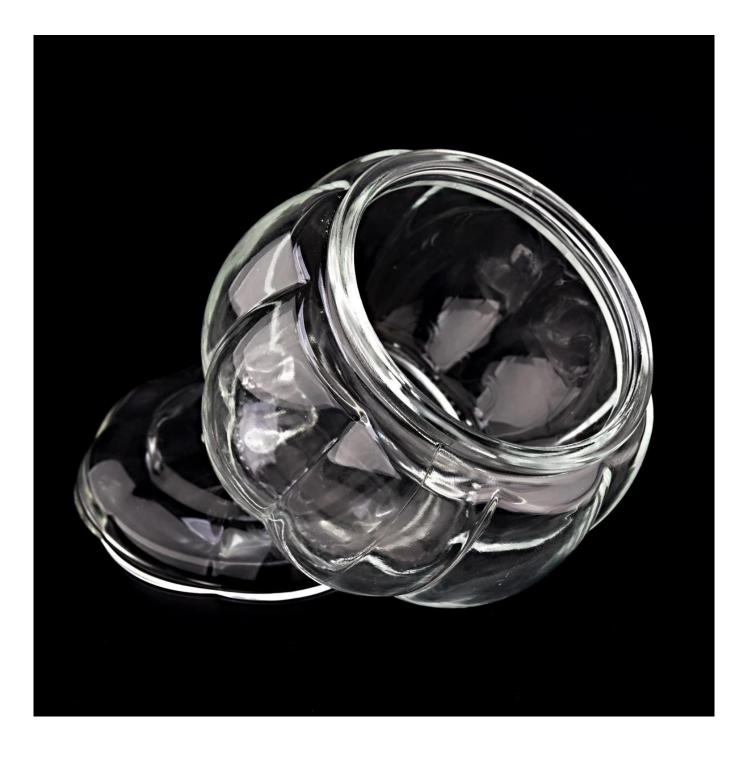

| Measure           | Item No.:SGHY22070402<br>lid<br>Dia: 106mm<br>Height: 41mm<br>Weight: 160g<br>Jar<br>Top dia: 89mm<br>Bottom dia: 89mm<br>Height: 78mm<br>Weight: 310g<br>Capacity: 500ml<br>Max diameter: 118mm |  |  |
|-------------------|--------------------------------------------------------------------------------------------------------------------------------------------------------------------------------------------------|--|--|
| Packing           | Normal packing,Individual gift box, PVC box, window box, color box, white box, etc                                                                                                               |  |  |
| Delivery<br>time  | Within 35 days after the sample and order confirmed                                                                                                                                              |  |  |
| Payment<br>term   | 30% deposit by T/T in advance and the balance against the copy of B/L                                                                                                                            |  |  |
| Shipment          | By sea,by air,by Express and your shipping agent is acceptable                                                                                                                                   |  |  |
| Usage<br>Occasion | Home decor,Wedding Decoration,Wedding Favors,Decoration enhancement,                                                                                                                             |  |  |

This gorgeous glass jar matches with any home décor furniture, for example, dining table, cooking bench, dressing table, tea table, coffee bar and bookshelves. It is also easy going with restaurants and hotels. When the candle is lighted, the room is filled with aroma!

Elegant, retro glass jar style and scented candles are used for home, SPA, parties or special occasions like wedding, romantic Valentine, Yoga time and anniversaries.

<u>Sunny Glassware</u> offers customized graphic design for glass jar decorations and molding service for glass jars and glass lids.