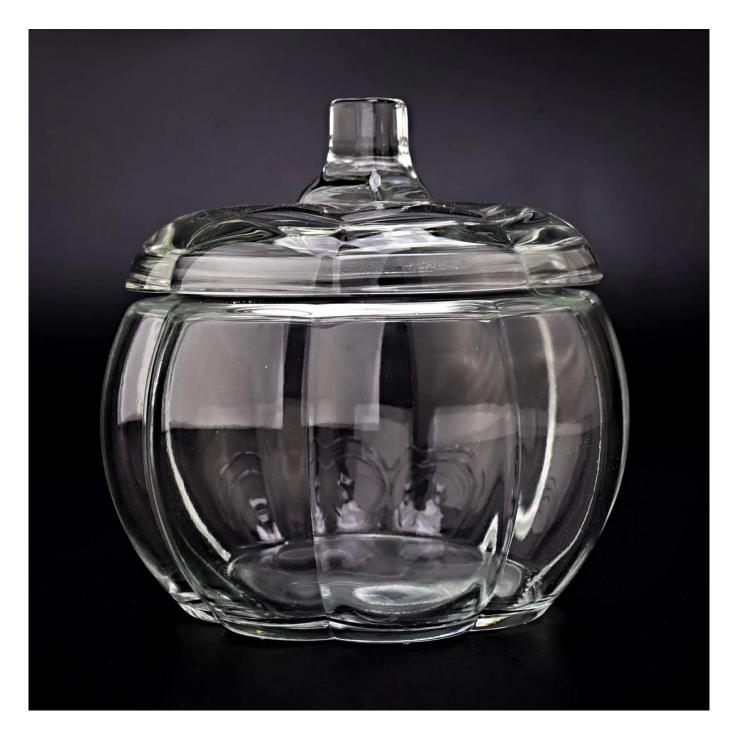

| Measure           | Item No.:SGHY22070402<br>lid<br>Dia: 106mm<br>Height: 41mm<br>Weight: 160g<br>Jar<br>Top dia: 89mm<br>Bottom dia: 89mm<br>Height: 78mm<br>Weight: 310g<br>Capacity: 500ml<br>Max diameter: 118mm |  |  |
|-------------------|--------------------------------------------------------------------------------------------------------------------------------------------------------------------------------------------------|--|--|
| Packing           | Normal packing,Individual gift box, PVC box, window box, color box, white box, etc                                                                                                               |  |  |
| Delivery<br>time  | Within 35 days after the sample and order confirmed                                                                                                                                              |  |  |
| Payment<br>term   | 30% deposit by T/T in advance and the balance against the copy of B/L                                                                                                                            |  |  |
| Shipment          | By sea,by air,by Express and your shipping agent is acceptable                                                                                                                                   |  |  |
| Usage<br>Occasion | Home decor,Wedding Decoration,Wedding Favors,Decoration enhancement,                                                                                                                             |  |  |

This gorgeous glass jar matches with any home décor furniture, for example, dining table, cooking bench, dressing table, tea table, coffee bar and bookshelves. It is also easy going with restaurants and hotels. When the candle is lighted, the room is filled with aroma!

Elegant, retro glass jar style and scented candles are used for home, SPA, parties or special occasions like wedding, romantic Valentine, Yoga time and anniversaries.

<u>Sunny Glassware</u> offers customized graphic design for glass jar decorations and molding service for glass jars and glass lids.