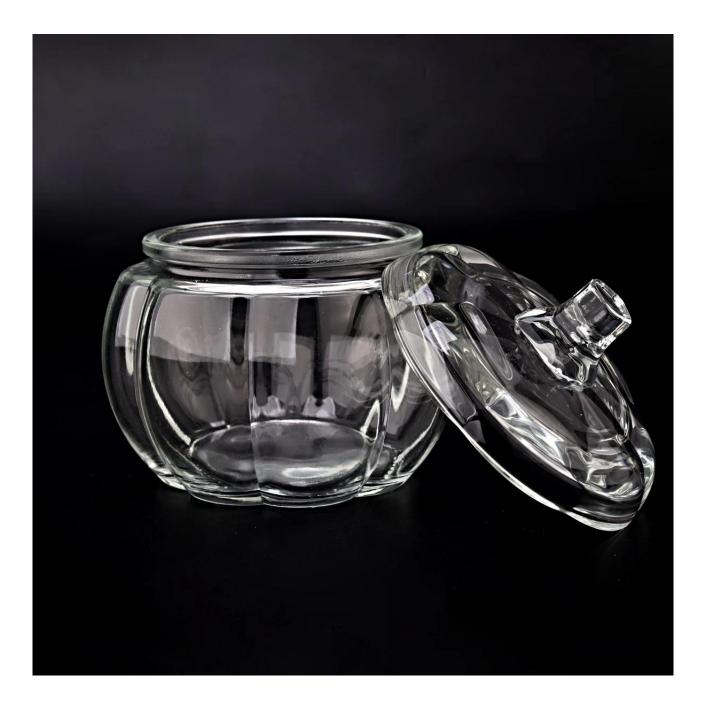

| Measure           | Item No.:SGHY22070402<br>lid<br>Dia: 106mm<br>Height: 41mm<br>Weight: 160g<br>Jar<br>Top dia: 89mm<br>Bottom dia: 89mm<br>Height: 78mm<br>Weight: 310g<br>Capacity: 500ml<br>Max diameter: 118mm |  |  |
|-------------------|--------------------------------------------------------------------------------------------------------------------------------------------------------------------------------------------------|--|--|
| Packing           | Normal packing,Individual gift box, PVC box, window box, color box, white box, etc                                                                                                               |  |  |
| Delivery<br>time  | Within 35 days after the sample and order confirmed                                                                                                                                              |  |  |
| Payment<br>term   | 30% deposit by T/T in advance and the balance against the copy of B/L                                                                                                                            |  |  |
| Shipment          | By sea,by air,by Express and your shipping agent is acceptable                                                                                                                                   |  |  |
| Usage<br>Occasion | Home decor,Wedding Decoration,Wedding Favors,Decoration enhancement,                                                                                                                             |  |  |

This gorgeous glass jar matches with any home décor furniture, for example, dining table, cooking bench, dressing table, tea table, coffee bar and bookshelves. It is also easy going with restaurants and hotels. When the candle is lighted, the room is filled with aroma!

Elegant, retro glass jar style and scented candles are used for home, SPA, parties or special occasions like wedding, romantic Valentine, Yoga time and anniversaries.

<u>Sunny Glassware</u> offers customized graphic design for glass jar decorations and molding service for glass jars and glass lids.