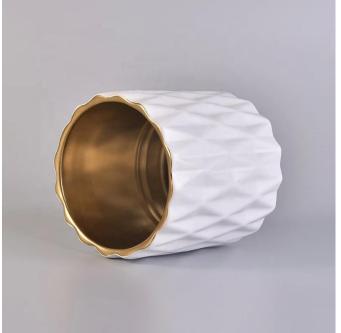

Plating ceramic votive candle vessel customized candle holders home decoration use wholesales

### **Product Description**

This **candle holder** is designed by our professional designers team. It is made from deep processing and kept good quality. A nice choice for home, wedding, party decorations

| Product name   | Plating ceramic votive candle vessel customized candle holders home decoration use wholesales          |  |  |  |
|----------------|--------------------------------------------------------------------------------------------------------|--|--|--|
| Sample time    | <ol> <li>5-7 days if at exist shaped and size</li> <li>15-20 days if need new shape or size</li> </ol> |  |  |  |
| Measure(mm)    | Top dia:100mm Bottom dia:102mm Height:108mm Weight:465g Capacity:585ml                                 |  |  |  |
| Packing        | Normal packing, Individual gift box, PVC box, window box, color box, white box, etc                    |  |  |  |
| Delivery time  | Within 35 days after the sample and order confirmed                                                    |  |  |  |
| Payment term   | 30% deposit by T/T in advance and the balance against the copy of B/L                                  |  |  |  |
| Shipment       | By sea,by air,by Express and your shipping agent is acceptable                                         |  |  |  |
| Usage Occasion | Home decor, Wedding Decoration, Wedding Favors, Decoration enhancement,                                |  |  |  |