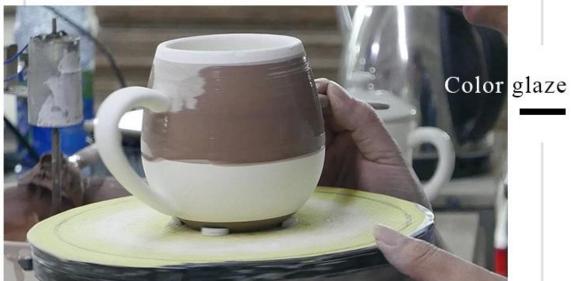

Height:108mm Weight:465g Capacity:585ml                                 |  |  |  |
| Packing        | Normal packing, Individual gift box, PVC box, window box, color box, white box, etc                    |  |  |  |
| Delivery time  | Within 35 days after the sample and order confirmed                                                    |  |  |  |
| Payment term   | 30% deposit by T/T in advance and the balance against the copy of B/L                                  |  |  |  |
| Shipment       | By sea,by air,by Express and your shipping agent is acceptable                                         |  |  |  |
| Usage Occasion | Home decor, Wedding Decoration, Wedding Favors, Decoration enhancement,                                |  |  |  |

### **Process Craft**

### **DEEP PROCESSING**







#### **Service Story**

Someone ask me, why Sunny Glassware is **the supplier of 80% fragrance brands in the United State**, take a second to listen to my story about\_candle holders order, you will understand Sunny always stay with you whatever it happens.

Last summer was really a great experience to us, J placed a big order with mass candle holders to Sunny Glassware at August 2018, everyone was so exciting and wanted to make it perfect.



Everything goes very well at the beginning, fast move, perfect communication, all is good. A small accessory became a big bomb which is out of our expectation, J wanted us to buy this small accessory in China but he told us this is a very difficult stuff, we digged 7 factories and one of them told us they can produce it. We are happy to know that