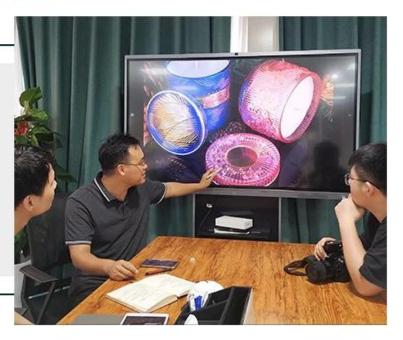

Plating ceramic votive candle vessel customized candle holders home decoration use wholesales



### Achieve Customers' Ideas

get your ideas becoming creative fragrance products and

sell them very well

### Award-winning Design Team

won the trust of many upscale brands





### Excellent After-service

problem solved within 24 hours

### **Product Description**

This **candle holder** is designed by our professional designers team. It is made from deep processing and kept good quality. A nice choice for home, wedding, party decorations







| Product name   | Plating ceramic votive candle vessel customized candle holders home decoration use wholesales          |  |  |  |
|----------------|--------------------------------------------------------------------------------------------------------|--|--|--|
| Sample time    | <ol> <li>5-7 days if at exist shaped and size</li> <li>15-20 days if need new shape or size</li> </ol> |  |  |  |
| Measure(mm)    | Top dia:100mm Bottom dia:102mm Height:108mm Weight:465g Capacity:585ml                                 |