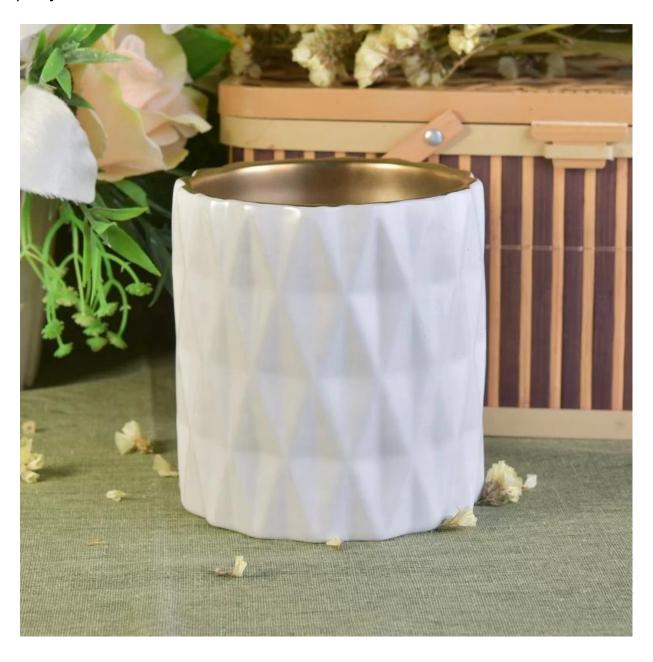

### **Product Description**

This **candle holder** is designed by our professional designers team. It is made from deep processing and kept good quality. A nice choice for home, wedding, party decorations

| Product name   | Plating ceramic votive candle vessel customized candle holders home decoration use wholesales          |  |  |  |
|----------------|--------------------------------------------------------------------------------------------------------|--|--|--|
| Sample time    | <ol> <li>5-7 days if at exist shaped and size</li> <li>15-20 days if need new shape or size</li> </ol> |  |  |  |
| Measure(mm)    | Top dia:100mm Bottom dia:102mm Height:108mm Weight:465g Capacity:585ml                                 |  |  |  |
| Packing        | Normal packing, Individual gift box, PVC box, window box, color box, white box, etc                    |  |  |  |
| Delivery time  | Within 35 days after the sample and order confirmed                                                    |  |  |  |
| Payment term   | 30% deposit by T/T in advance and the balance against the copy of B/L                                  |  |  |  |
| Shipment       | By sea,by air,by Express and your shipping agent is acceptable                                         |  |  |  |
| Usage Occasion | Home decor, Wedding Decoration, Wedding Favors, Decoration enhancement,                                |  |  |  |