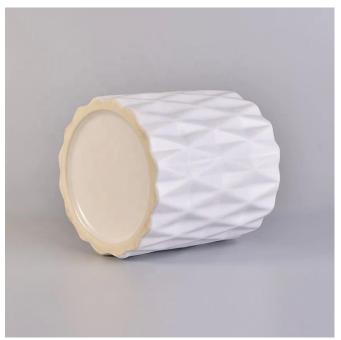

Plating ceramic votive candle vessel customized candle holders home decoration use wholesales

### **Product Description**

This **candle holder** is designed by our professional designers team. It is made from deep processing and kept good quality. A nice choice for home, wedding, party decorations

| Product name   | Plating ceramic votive candle vessel customized candle holders home decoration use wholesales          |  |  |  |
|----------------|--------------------------------------------------------------------------------------------------------|--|--|--|
| Sample time    | <ol> <li>5-7 days if at exist shaped and size</li> <li>15-20 days if need new shape or size</li> </ol> |  |  |  |
| Measure(mm)    | Top dia:100mm Bottom dia:102mm Height:108mm Weight:465g Capacity:585ml                                 |  |  |  |
| Packing        | Normal packing, Individual gift box, PVC box, window box, color box, white box, etc                    |  |  |  |
| Delivery time  | Within 35 days after the sample and order confirmed                                                    |  |  |  |
| Payment term   | 30% deposit by T/T in advance and the balance against the copy of B/L                                  |  |  |  |
| Shipment       | By sea,by air,by Express and your shipping agent is acceptable                                         |  |  |  |
| Usage Occasion | Home decor, Wedding Decoration, Wedding Favors, Decoration enhancement,                                |  |  |  |