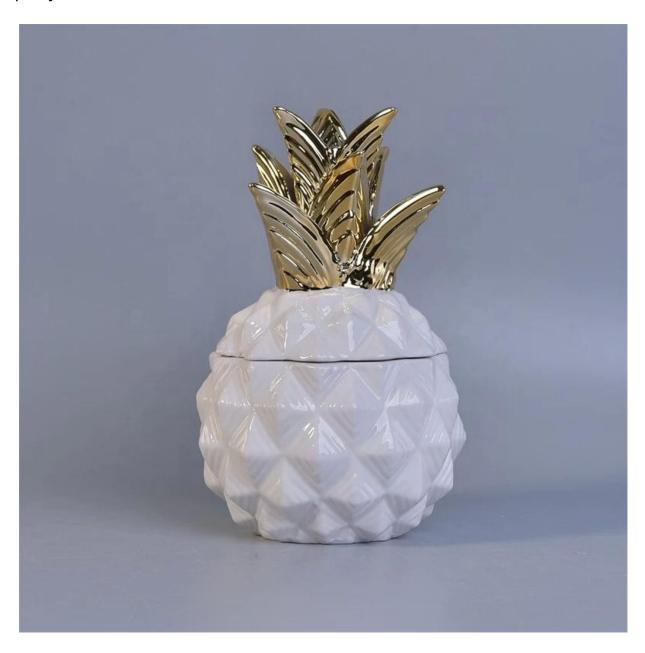

Pineapple-shape Geo cut ceramic votive candle vessel customized candle holders with lid home decor wholesale

### **Product Description**

This **candle holder** is designed by our professional designers team. It is made from deep processing and kept good quality. A nice choice for home, wedding, party decorations

| Product name   | Pineapple-shape Geo cut ceramic votive candle vessel customized candle holders with lid home decor wholesale           |  |  |
|----------------|------------------------------------------------------------------------------------------------------------------------|--|--|
| Sample time    | 1. 5-7 days if at exist shaped and size 2. 15-20 days if need new shape or size                                        |  |  |
| Measure(mm)    | Lid: Dia: 100mm Height: 105mm Weight: 260g Jar: Top dia: 96mm Max Dia: 113mm Height: 75mm Weight: 280g Capacity: 370ml |  |  |
| Packing        | Normal packing,Individual gift box, PVC box, window box, color box, white box, etc                                     |  |  |
| Delivery time  | Within 35 days after the sample and order confirmed                                                                    |  |  |
| Payment term   | 30% deposit by T/T in advance and the balance against the copy of B/L                                                  |  |  |
| Shipment       | By sea,by air,by Express and your shipping agent is acceptable                                                         |  |  |
| Usage Occasion | Home decor, Wedding Decoration, Wedding Favors, Decoration enhancement,                                                |  |  |