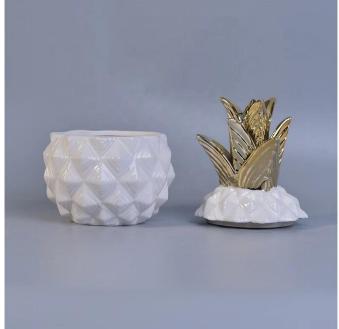

Pineapple-shape Geo cut ceramic votive candle vessel customized candle holders with lid home decor wholesale

| Product name   | Pineapple-shape Geo cut ceramic votive candle vessel customized candle holders with lid home decor wholesale           |  |  |
|----------------|------------------------------------------------------------------------------------------------------------------------|--|--|
| Sample time    | 1. 5-7 days if at exist shaped and size 2. 15-20 days if need new shape or size                                        |  |  |
| Measure(mm)    | Lid: Dia: 100mm Height: 105mm Weight: 260g Jar: Top dia: 96mm Max Dia: 113mm Height: 75mm Weight: 280g Capacity: 370ml |  |  |
| Packing        | Normal packing,Individual gift box, PVC box, window box, color box, white box, etc                                     |  |  |
| Delivery time  | Within 35 days after the sample and order confirmed                                                                    |  |  |
| Payment term   | 30% deposit by T/T in advance and the balance against the copy of B/L                                                  |  |  |
| Shipment       | By sea,by air,by Express and your shipping agent is acceptable                                                         |  |  |
| Usage Occasion | Home decor, Wedding Decoration, Wedding Favors, Decoration enhancement,                                                |  |  |