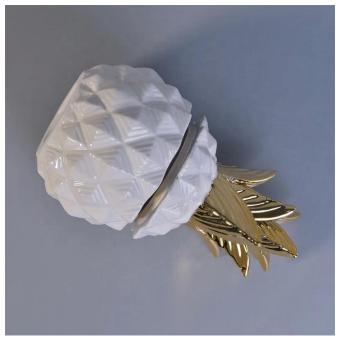

Pineapple-shape Geo cut ceramic votive candle vessel customized candle holders with lid home decor wholesale

| Product name   | Pineapple-shape Geo cut ceramic votive candle vessel customized candle holders with lid home decor wholesale           |  |  |
|----------------|------------------------------------------------------------------------------------------------------------------------|--|--|
| Sample time    | 1. 5-7 days if at exist shaped and size 2. 15-20 days if need new shape or size                                        |  |  |
| Measure(mm)    | Lid: Dia: 100mm Height: 105mm Weight: 260g Jar: Top dia: 96mm Max Dia: 113mm Height: 75mm Weight: 280g Capacity: 370ml |  |  |
| Packing        | Normal packing,Individual gift box, PVC box, window box, color box, white box, etc                                     |  |  |
| Delivery time  | Within 35 days after the sample and order confirmed                                                                    |  |  |
| Payment term   | 30% deposit by T/T in advance and the balance against the copy of B/L                                                  |  |  |
| Shipment       | By sea,by air,by Express and your shipping agent is acceptable                                                         |  |  |
| Usage Occasion | Home decor, Wedding Decoration, Wedding Favors, Decoration enhancement,                                                |  |  |