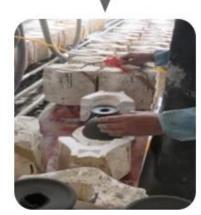

**Process Craft** 

### · PROCESS CRAFTS ·

1. Prototype

2. Pattermaking

3. Platform Casting

6, Painting

5. Fixing

4、Demolding

7、Glazing