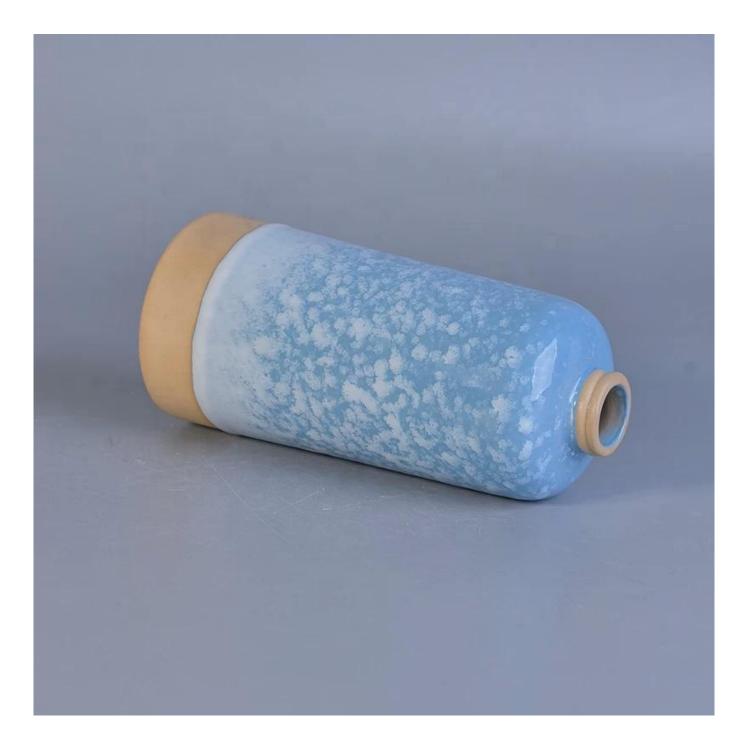

#### **Product Description**

ARTISAN DESIGN: Everything flourishes in spring, this artfully-designed pattern brings people a sense of vitality. This beautiful aromatic diffuser is a perfect home decor piece for flameless fragrance.

(All the images on this site are copyrighted by Sunny Glassware. Any unauthorized reprinting will be regarded as copyright infringement.)

| product name  | Personalised Aroma Ceramic<br>diffuser perfume bottles with reed<br>supplier                                        |
|---------------|---------------------------------------------------------------------------------------------------------------------|
| Sample time   | <ol> <li>5 days if at exist shaped and size of glass</li> <li>15 days if need new shape or size of glass</li> </ol> |
| Measure(mm)   | Top dia: 25mm<br>Bottom dia: 67mm<br>Height: 147mm<br>Weight: 295g<br>Capacity: 580ml                               |
| Packing       | Normal packing,Individual gift box, PVC box, window box, color box, white box, etc                                  |
| Delivery time | Within 35 days after the sample and order confirmed                                                                 |