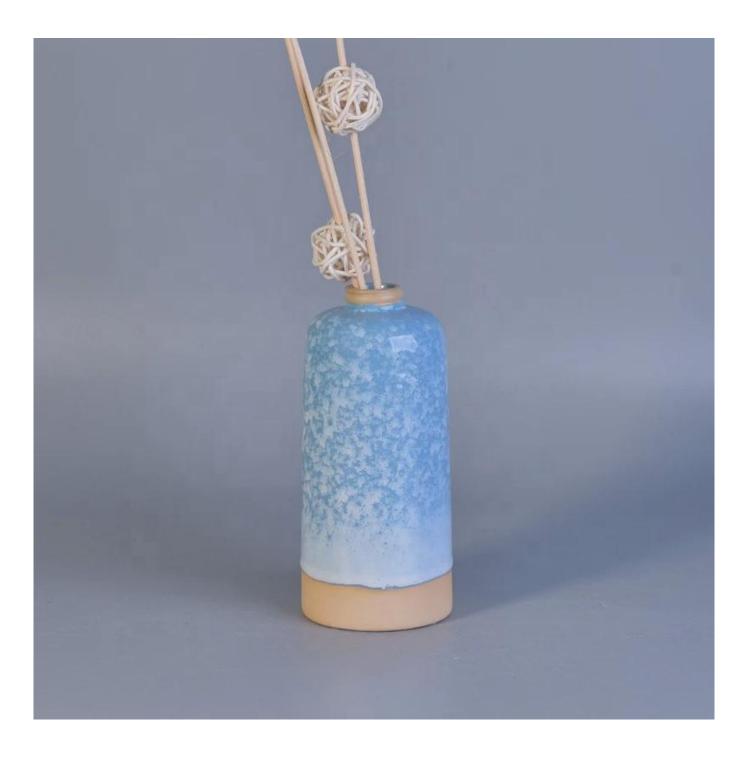

#### **Product Description**

ARTISAN DESIGN: Everything flourishes in spring, this artfully-designed pattern brings people a sense of vitality. This beautiful aromatic diffuser is a perfect home decor piece for flameless fragrance.

(All the images on this site are copyrighted by Sunny Glassware. Any unauthorized reprinting will be regarded as copyright infringement.)

| product name  | Personalised Aroma Ceramic<br>diffuser perfume bottles with reed<br>supplier                                        |
|---------------|---------------------------------------------------------------------------------------------------------------------|
| Sample time   | <ol> <li>5 days if at exist shaped and size of glass</li> <li>15 days if need new shape or size of glass</li> </ol> |
| Measure(mm)   | Top dia: 25mm<br>Bottom dia: 67mm<br>Height: 147mm<br>Weight: 295g<br>Capacity: 580ml                               |
| Packing       | Normal packing,Individual gift box, PVC box, window box, color box, white box, etc                                  |
| Delivery time | Within 35 days after the sample and order confirmed                                                                 |