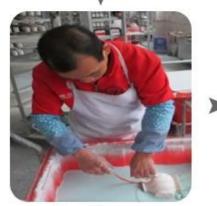

**Process Craft** 

### · PROCESS CRAFTS ·

1. Prototype

2. Pattermaking

3. Platform Casting

6, Painting

5. Fixing

4、Demolding

7、Glazing

8、 Glazed Firing

9, Packging