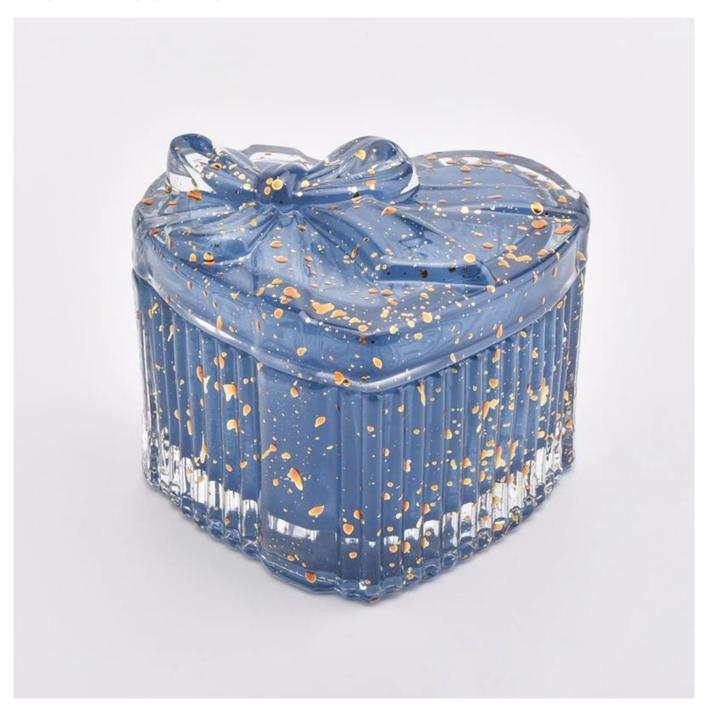

Nice Heart Shape Blue Glass Candle Jar Candles Holder with Lid for Decor

| Inroduct name | Nice Heart Shape Glass Candle Jar Candles<br>Holder with Lid for Decor                                              |
|---------------|---------------------------------------------------------------------------------------------------------------------|
|               | <ol> <li>5 days if at exist shaped and size of glass</li> <li>15 days if need new shape or size of glass</li> </ol> |

| Measure(mm)    | Body:<br>Top dia:92*80mm<br>Bottom dia: 92*80mm<br>Height: 50mm<br>Weight:225g<br>Capacity: 140ml<br>Lid:<br>Top dia:90*80mm<br>Height: 25mm<br>Weight:108g |
|----------------|-------------------------------------------------------------------------------------------------------------------------------------------------------------|
| Packing        | Normal packing, Individual gift box, PVC box, window box, color box, white box, etc                                                                         |
| Delivery time  | Within 35 days after the sample and order confirmed                                                                                                         |
| Payment term   | 30% deposit by T/T in advance and the balance against the copy of B/L                                                                                       |
| Shipment       | By sea,by air,by Express and your shipping agent is acceptable                                                                                              |
| Usage Occasion | Home decor, Wedding Decoration, Wedding Favors, Decoration enhancement,                                                                                     |