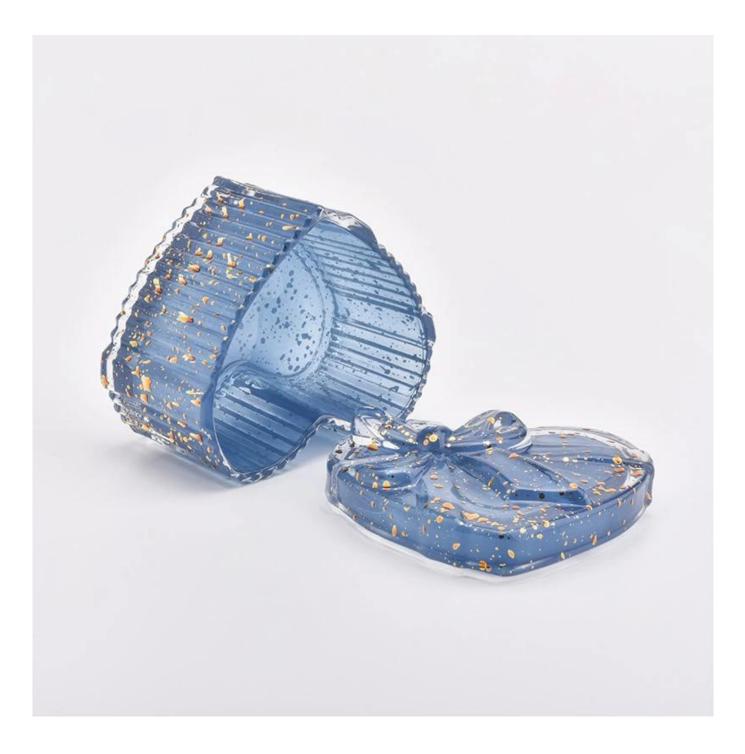

Nice Heart Shape Blue Glass Candle Jar Candles Holder with Lid for Decor

| Inroduct name | Nice Heart Shape Glass Candle Jar Candles<br>Holder with Lid for Decor                                              |
|---------------|---------------------------------------------------------------------------------------------------------------------|
|               | <ol> <li>5 days if at exist shaped and size of glass</li> <li>15 days if need new shape or size of glass</li> </ol> |

| Measure(mm)    | Body:<br>Top dia:92*80mm<br>Bottom dia: 92*80mm<br>Height: 50mm<br>Weight:225g<br>Capacity: 140ml<br>Lid:<br>Top dia:90*80mm<br>Height: 25mm<br>Weight:108g |
|----------------|-------------------------------------------------------------------------------------------------------------------------------------------------------------|
| Packing        | Normal packing, Individual gift box, PVC box, window box, color box, white box, etc                                                                         |
| Delivery time  | Within 35 days after the sample and order confirmed                                                                                                         |
| Payment term   | 30% deposit by T/T in advance and the balance against the copy of B/L                                                                                       |
| Shipment       | By sea,by air,by Express and your shipping agent is acceptable                                                                                              |
| Usage Occasion | Home decor, Wedding Decoration, Wedding Favors, Decoration enhancement,                                                                                     |