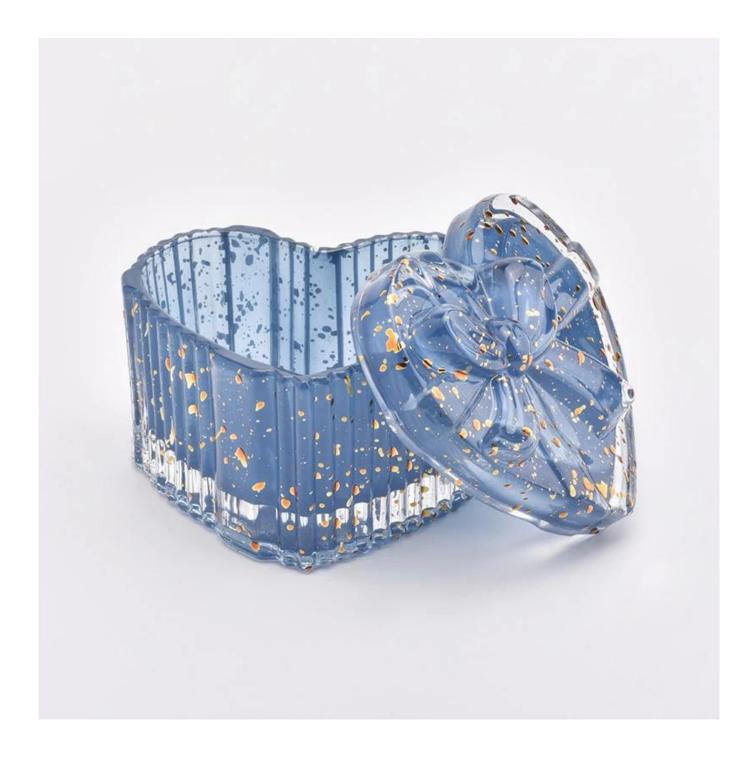

Nice Heart Shape Blue Glass Candle Jar Candles Holder with Lid for Decor

| Inroduct name | Nice Heart Shape Glass Candle Jar Candles<br>Holder with Lid for Decor                                              |
|---------------|---------------------------------------------------------------------------------------------------------------------|
|               | <ol> <li>5 days if at exist shaped and size of glass</li> <li>15 days if need new shape or size of glass</li> </ol> |

| Measure(mm)    | Body:<br>Top dia:92*80mm<br>Bottom dia: 92*80mm<br>Height: 50mm<br>Weight:225g<br>Capacity: 140ml<br>Lid:<br>Top dia:90*80mm<br>Height: 25mm<br>Weight:108g |
|----------------|-------------------------------------------------------------------------------------------------------------------------------------------------------------|
| Packing        | Normal packing, Individual gift box, PVC box, window box, color box, white box, etc                                                                         |
| Delivery time  | Within 35 days after the sample and order confirmed                                                                                                         |
| Payment term   | 30% deposit by T/T in advance and the balance against the copy of B/L                                                                                       |
| Shipment       | By sea,by air,by Express and your shipping agent is acceptable                                                                                              |
| Usage Occasion | Home decor, Wedding Decoration, Wedding Favors, Decoration enhancement,                                                                                     |