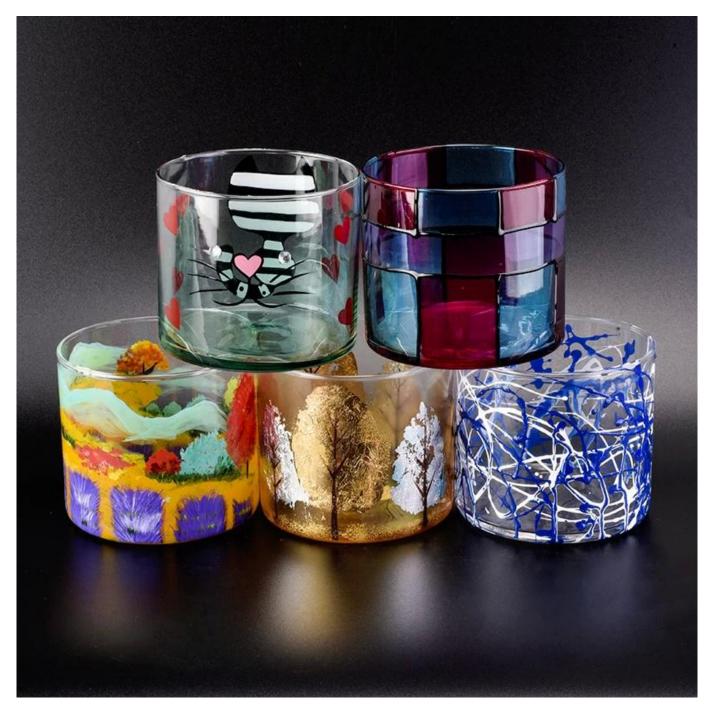

# Metallic color glass candle holder trees decor home decoration wholesale

**Product Description** 

This **candle holder** is designed by our professional designers team. It is made from deep processing and kept good quality. It is suitable for home, wedding, party decorations and so on.