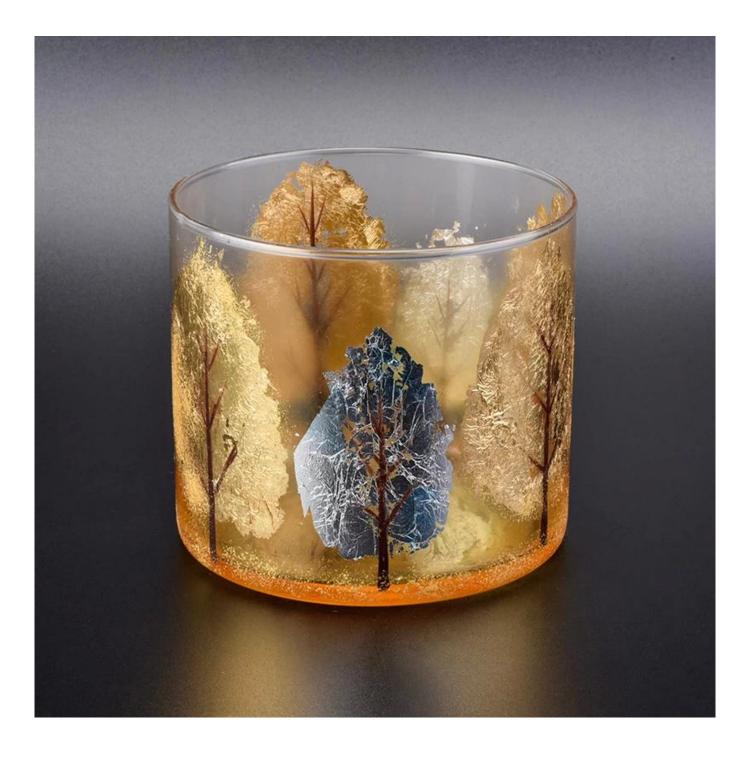

# Metallic color glass candle holder trees decor home decoration wholesale

**Product Description** 

This **candle holder** is designed by our professional designers team. It is made from deep processing and kept good quality. It is suitable for home, wedding, party decorations and so on.