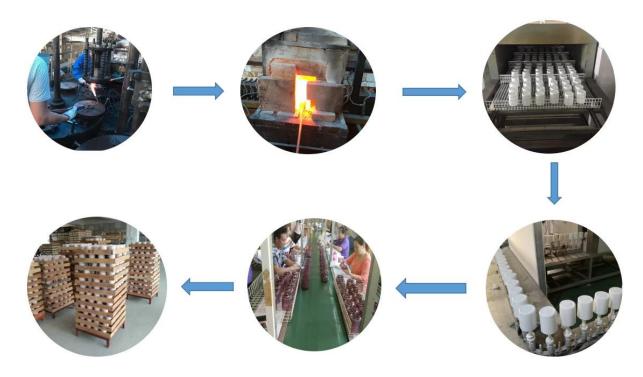

if at exist shaped and size of glass     1. 5 days if need new shape or size of glass |  |  |
| Packing        | Normal packing,Individual gift box, PVC box, window box, color box, white box, etc           |  |  |
| Delivery time  | Within 35 days after the sample and order confirmed                                          |  |  |
| Payment term   | 30% deposit by T/T in advance and the balance against the copy of B/L                        |  |  |
| Shipment       | By sea,by air,by Express and your shipping agent is acceptable                               |  |  |
| Usage Occasion | Home decor, Wedding Decoration, Wedding Favors, Decoration enhancement,                      |  |  |











# <sup>⊤</sup>SAMPLE ROOM<sub>→</sub>







**Process Craft** 

# **Glass Production Lines**



#### **Packaging & Shipping**

We also have **our own professional and international logistic team** for your service.

We are your best choice without any concern.



















## Exhibition



### Certifications



#### **Sunny Story**

Someone ask me, why Sunny Glassware is **the supplier of 80% fragrance brands in the United State**, take a second to listen to my story about <u>candle holders</u> order, you will understand Sunny always stay with you whatever it happens.

Last summer was really a great experience to us, J placed a big order with mass candle holders to Sunny Glassware at August 2018, everyone was so exciting and wanted to make it perfect.

Everything goes very well at the beginning, fast move, perfect communication, all is good. A small accessory became a big bom