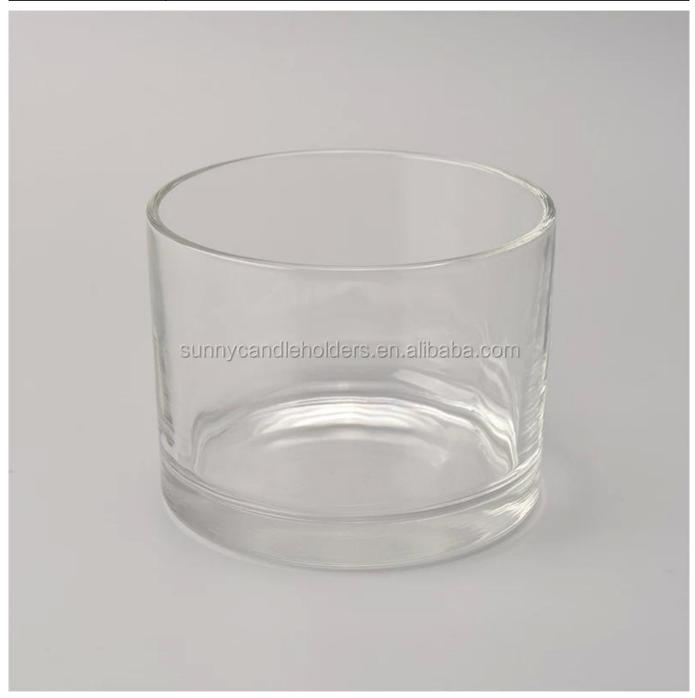

# **About us**

Mercury glass candle container with wooden lid

| Product name   | Mercury glass candle container with wooden lid                                               |  |  |
|----------------|----------------------------------------------------------------------------------------------|--|--|
| Specification  | Top dia:110 mm Bottom dia:104mm Height:80mm Weight:428 g Capacity: 500ml                     |  |  |
| Sample time    | 5 days if at exist shaped and size of glass     1. 5 days if need new shape or size of glass |  |  |
| Packing        | Normal packing,Individual gift box, PVC box, window box, color box, white box, etc           |  |  |
| Delivery time  | Within 35 days after the sample and order confirmed                                          |  |  |
| Payment term   | 30% deposit by T/T in advance and the balance against the copy of B/L                        |  |  |
| Shipment       | By sea,by air,by Express and your shipping agent is acceptable                               |  |  |
| Usage Occasion | Home decor, Wedding Decoration, Wedding Favors, Decoration enhancement,                      |  |  |