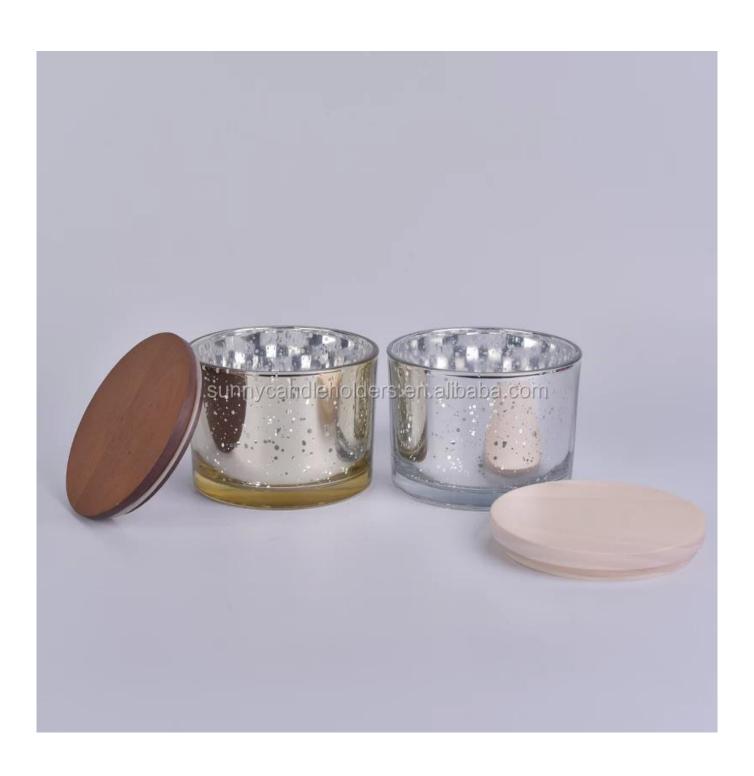

# **About us**

Mercury glass candle container with wooden lid

| Product name   | Mercury glass candle container with wooden lid                                               |  |  |
|----------------|----------------------------------------------------------------------------------------------|--|--|
| Specification  | Top dia:110 mm Bottom dia:104mm Height:80mm Weight:428 g Capacity: 500ml                     |  |  |
| Sample time    | 5 days if at exist shaped and size of glass     1. 5 days if need new shape or size of glass |  |  |
| Packing        | Normal packing,Individual gift box, PVC box, window box, color box, white box, etc           |  |  |
| Delivery time  | Within 35 days after the sample and order confirmed                                          |  |  |
| Payment term   | 30% deposit by T/T in advance and the balance against the copy of B/L                        |  |  |
| Shipment       | By sea,by air,by Express and your shipping agent is acceptable                               |  |  |
| Usage Occasion | Home decor, Wedding Decoration, Wedding Favors, Decoration enhancement,                      |  |  |