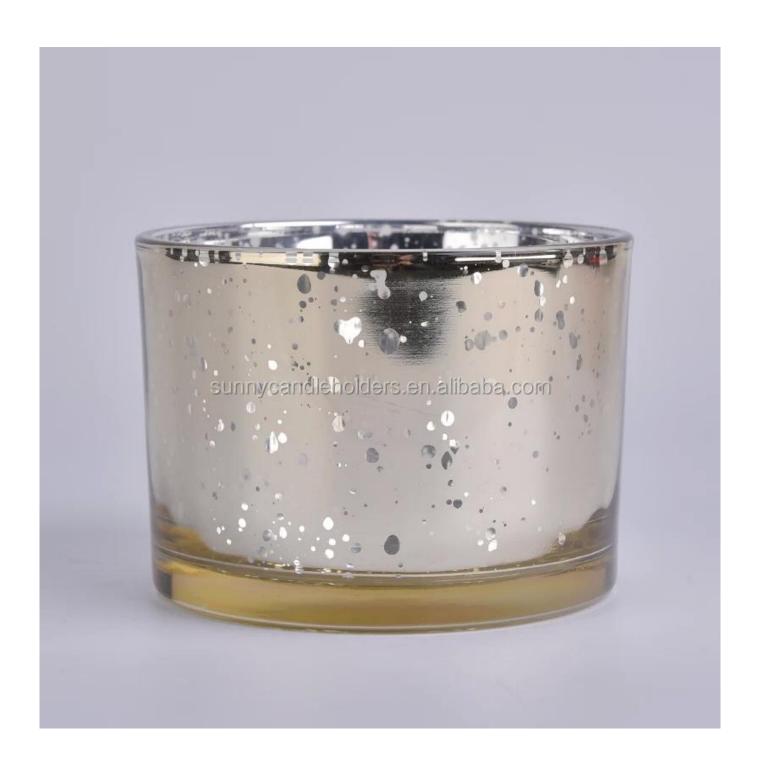

# **About us**

Mercury glass candle container with wooden lid

| Product name   | Mercury glass candle container with wooden lid                                               |  |  |
|----------------|----------------------------------------------------------------------------------------------|--|--|
| Specification  | Top dia:110 mm Bottom dia:104mm Height:80mm Weight:428 g Capacity: 500ml                     |  |  |
| Sample time    | 5 days if at exist shaped and size of glass     1. 5 days if need new shape or size of glass |  |  |
| Packing        | Normal packing,Individual gift box, PVC box, window box, color box, white box, etc           |  |  |
| Delivery time  | Within 35 days after the sample and order confirmed                                          |  |  |
| Payment term   | 30% deposit by T/T in advance and the balance against the copy of B/L                        |  |  |
| Shipment       | By sea,by air,by Express and your shipping agent is acceptable                               |  |  |
| Usage Occasion | Home decor, Wedding Decoration, Wedding Favors, Decoration enhancement,                      |  |  |