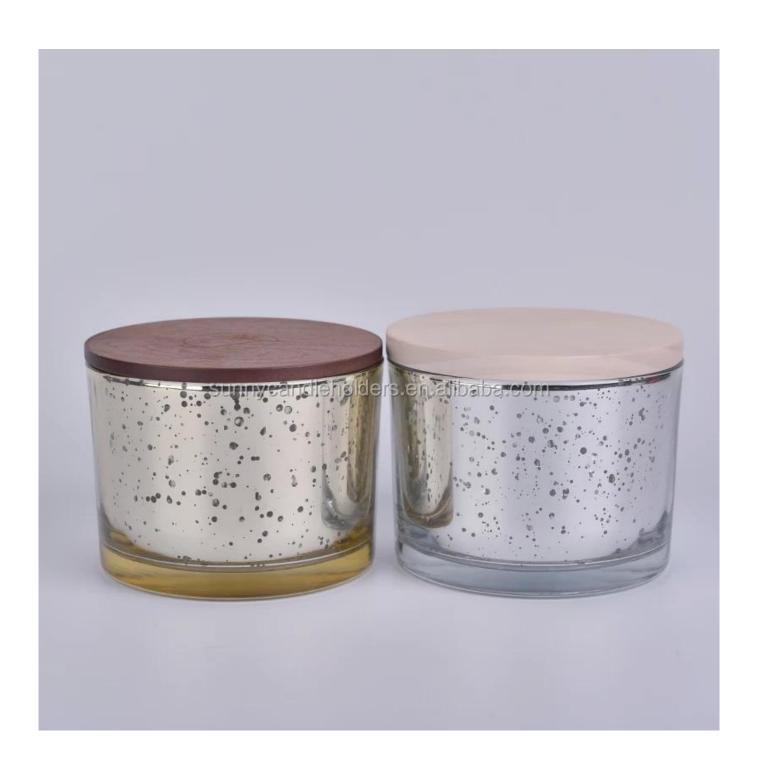

# **About us**

Mercury glass candle container with wooden lid

| Product name   | Mercury glass candle container with wooden lid                                               |  |  |
|----------------|----------------------------------------------------------------------------------------------|--|--|
| Specification  | Top dia:110 mm Bottom dia:104mm Height:80mm Weight:428 g Capacity: 500ml                     |  |  |
| Sample time    | 5 days if at exist shaped and size of glass     1. 5 days if need new shape or size of glass |  |  |
| Packing        | Normal packing,Individual gift box, PVC box, window box, color box, white box, etc           |  |  |
| Delivery time  | Within 35 days after the sample and order confirmed                                          |  |  |
| Payment term   | 30% deposit by T/T in advance and the balance against the copy of B/L                        |  |  |
| Shipment       | By sea,by air,by Express and your shipping agent is acceptable                               |  |  |
| Usage Occasion | Home decor, Wedding Decoration, Wedding Favors, Decoration enhancement,                      |  |  |