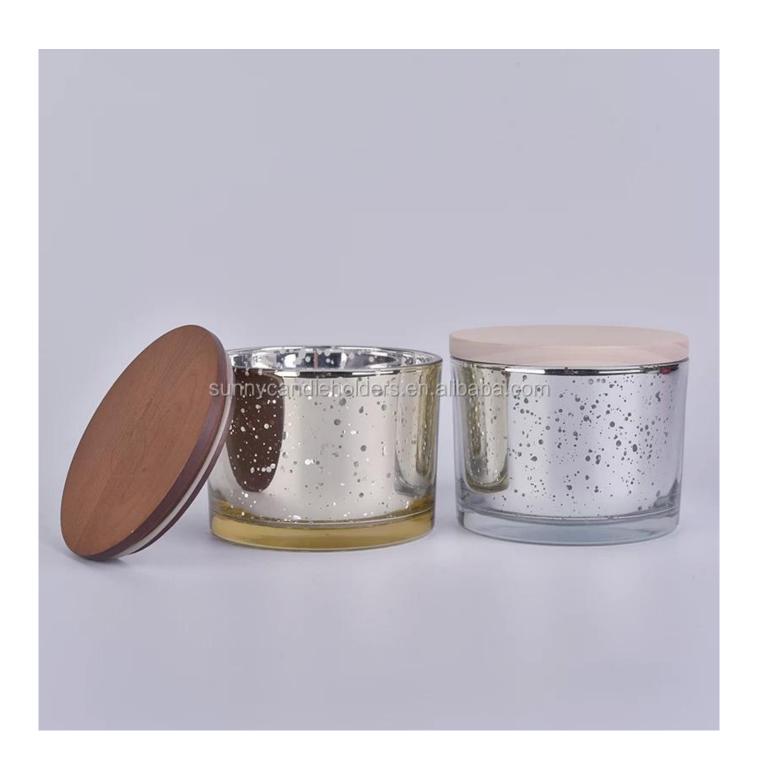

# **About us**

Mercury glass candle container with wooden lid

| Product name   | Mercury glass candle container with wooden lid                                               |  |  |
|----------------|----------------------------------------------------------------------------------------------|--|--|
| Specification  | Top dia:110 mm Bottom dia:104mm Height:80mm Weight:428 g Capacity: 500ml                     |  |  |
| Sample time    | 5 days if at exist shaped and size of glass     1. 5 days if need new shape or size of glass |  |  |
| Packing        | Normal packing,Individual gift box, PVC box, window box, color box, white box, etc           |  |  |
| Delivery time  | Within 35 days after the sample and order confirmed                                          |  |  |
| Payment term   | 30% deposit by T/T in advance and the balance against the copy of B/L                        |  |  |
| Shipment       | By sea,by air,by Express and your shipping agent is acceptable                               |  |  |
| Usage Occasion | Home decor, Wedding Decoration, Wedding Favors, Decoration enhancement,                      |  |  |