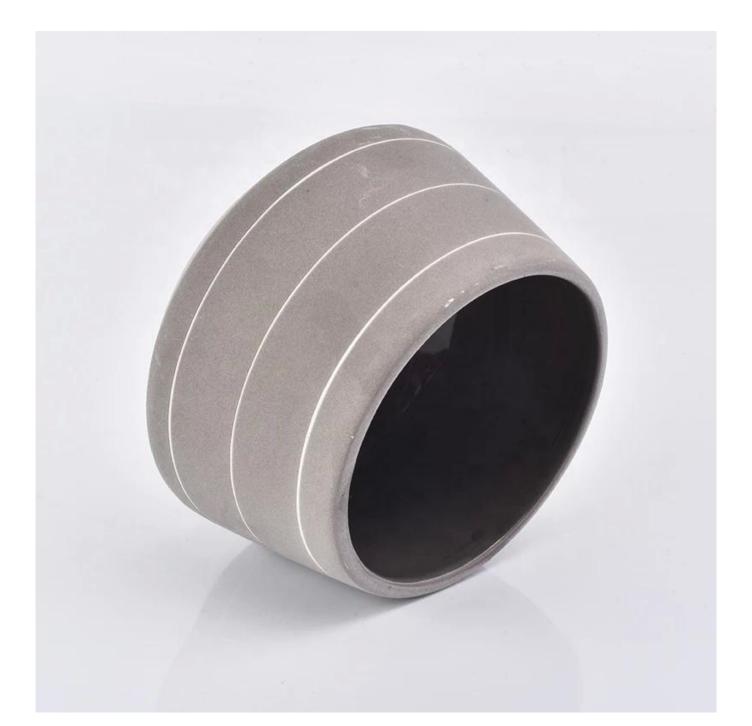

Matte ceramic candle container votives candle vessel home decor

### Excellent After-service

problem solved within 24 hours

This **candle holder** is designed by our professional designers team. It is made from deep processing and kept good quality. A nice choice for home, wedding, party decorations

| Product name  | Matte ceramic candle container votives candle vessel home decor                                        |
|---------------|--------------------------------------------------------------------------------------------------------|
| Sample time   | <ol> <li>5-7 days if at exist shaped and size</li> <li>15-20 days if need new shape or size</li> </ol> |
| Measure(mm)   | Top dia: 110mm<br>Bottom dia: 135mm<br>Height: 86mm<br>Weight: 308g<br>Capacity: 680ml                 |
| Packing       | Normal packing,Individual gift box, PVC box, window box, color box, white box, etc                     |
| Delivery time | Within 35 days after the sample and order confirmed                                                    |