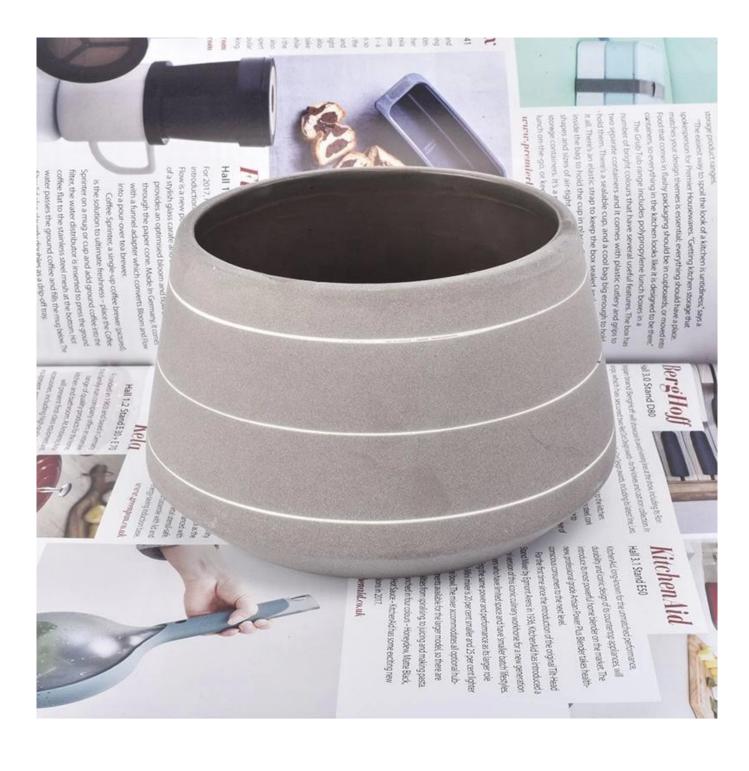

Matte ceramic candle container votives candle vessel home decor

| Product name  | Matte ceramic candle container votives candle vessel home decor                                        |
|---------------|--------------------------------------------------------------------------------------------------------|
| Sample time   | <ol> <li>5-7 days if at exist shaped and size</li> <li>15-20 days if need new shape or size</li> </ol> |
| Measure(mm)   | Top dia: 110mm<br>Bottom dia: 135mm<br>Height: 86mm<br>Weight: 308g<br>Capacity: 680ml                 |
| Packing       | Normal packing,Individual gift box, PVC box, window box, color box, white box, etc                     |
| Delivery time | Within 35 days after the sample and order confirmed                                                    |