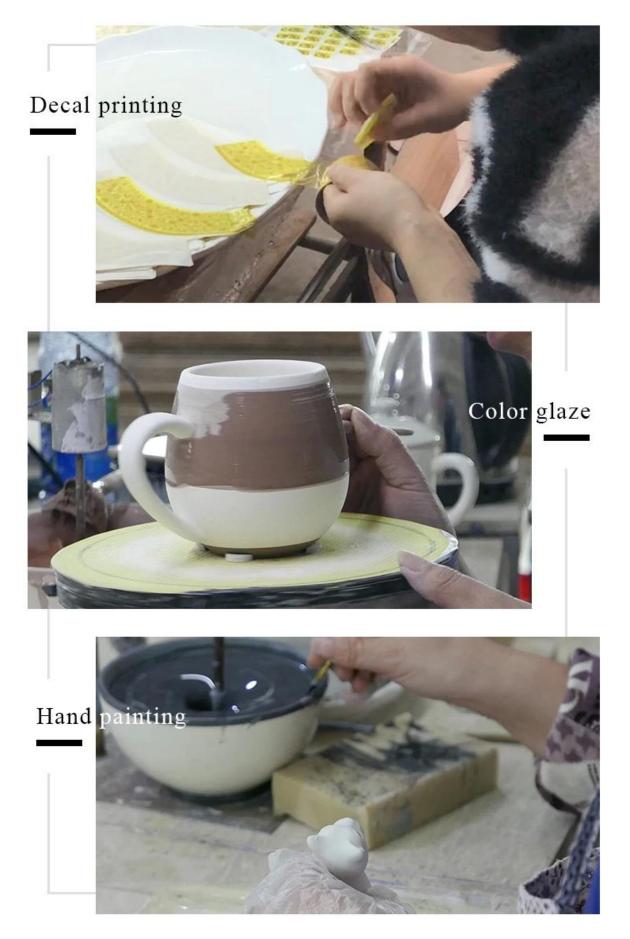

<br>Capacity: 680ml                 |
| Packing       | Normal packing,Individual gift box, PVC box, window box, color box, white box, etc                     |
| Delivery time | Within 35 days after the sample and order confirmed                                                    |

| Payment term   | 30% deposit by T/T in advance and the balance against the copy of $B/L$ |
|----------------|-------------------------------------------------------------------------|
| Shipment       | By sea,by air,by Express and your shipping agent is acceptable          |
| Usage Occasion | Home decor,Wedding Decoration,Wedding Favors,Decoration enhancement,    |

# **MAIN PRODUCTS**



**Perfume Bottles** 

**Borosilicate Glass** 

**Bathroom Accessories** 

**Process Craft** 

### **DEEP PROCESSING**



#### Service Story

Someone ask me, why Sunny Glassware is **the supplier of 80% fragrance brands in the United State**, take a second to listen to my story about<u>candle holders</u> order, you will understand Sunny always stay with you whatever it happens.

Last summer was really a great experience to us, J placed a big order with mass candle holders to Sunny Glassware at August 2018, everyone was so exciting and wanted to make it perfect .



Everything goes very well at the beginning, fast move, perfect communication, all is good. A small accessory became a big bomb which is out of our expectation, J wanted us to buy this small accessory in China but he told us this is a very difficult stuff, we digged 7 factories and one of them told us they can produce it. We are happy to know that