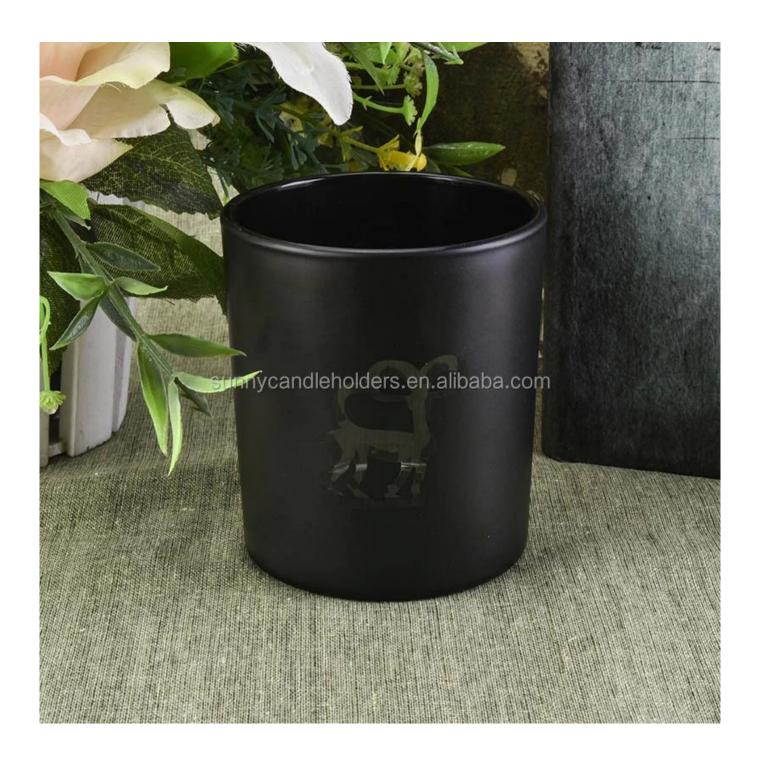

Matte black 12 OZ glass candle jar, cylinder glass container for candle making

Matte black 12 OZ glass candle jar, cylinder glass container for candle making

| Product name         | Matte black 12 OZ glass candle jar, cylinder glass container for candle making               |  |  |
|----------------------|----------------------------------------------------------------------------------------------|--|--|
| Specification        | Top dia: 88mm Bottom dia: 83mm Height: 100mm Weight: 390g Capacity: 395ml                    |  |  |
| Sample time          | 5 days if at exist shaped and size of glass     1. 5 days if need new shape or size of glass |  |  |
| Packing              | Normal packing,Individual gift box, PVC box, window box, color box, white box, etc           |  |  |
| <b>Delivery time</b> | Within 35 days after the sample and order confirmed                                          |  |  |
| Payment term         | 30% deposit by T/T in advance and the balance against the copy of B/L                        |  |  |
| Shipment             | By sea,by air,by Express and your shipping agent is acceptable                               |  |  |
| Usage Occasion       | Home decor, Wedding Decoration, Wedding Favors, Decoration enhancement,                      |  |  |