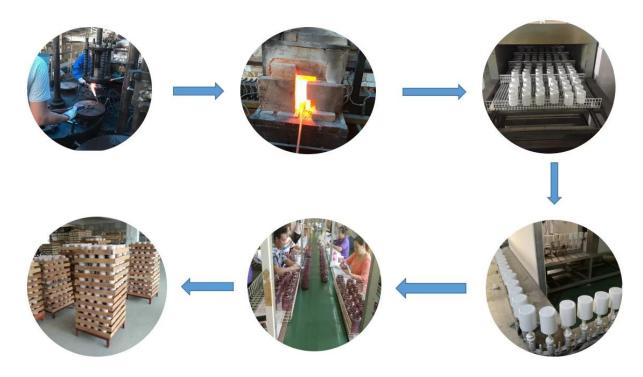

of glass     1. 5 days if need new shape or size of glass |  |  |
| Packing              | Normal packing,Individual gift box, PVC box, window box, color box, white box, etc           |  |  |
| <b>Delivery time</b> | Within 35 days after the sample and order confirmed                                          |  |  |
| Payment term         | 30% deposit by T/T in advance and the balance against the copy of B/L                        |  |  |
| Shipment             | By sea,by air,by Express and your shipping agent is acceptable                               |  |  |
| Usage Occasion       | Home decor, Wedding Decoration, Wedding Favors, Decoration enhancement,                      |  |  |









# <sup>⊤</sup>SAMPLE ROOM<sub>→</sub>







**Process Craft** 

# **Glass Production Lines**



### **Packaging & Shipping**

We also have **our own professional and international logistic team** for your service.

We are your best choice without any concern.



















# Exhibition



## Certifications



#### **Sunny Story**

Someone ask me, why Sunny Glassware is **the supplier of 80% fragrance brands in the United State**, take a second to listen to my story about <u>candle holders</u> order, you will understand Sunny always stay with you whatever it happens.

Last summer was really a great experience to us, J placed a big order with mass candle holders to Sunny Glassware at August 2018, everyone was so exciting and wanted to make it perfect.

Everything goes very well at the beginning, fast move, perfect communication, all is good. A small accessory became a big bomb w