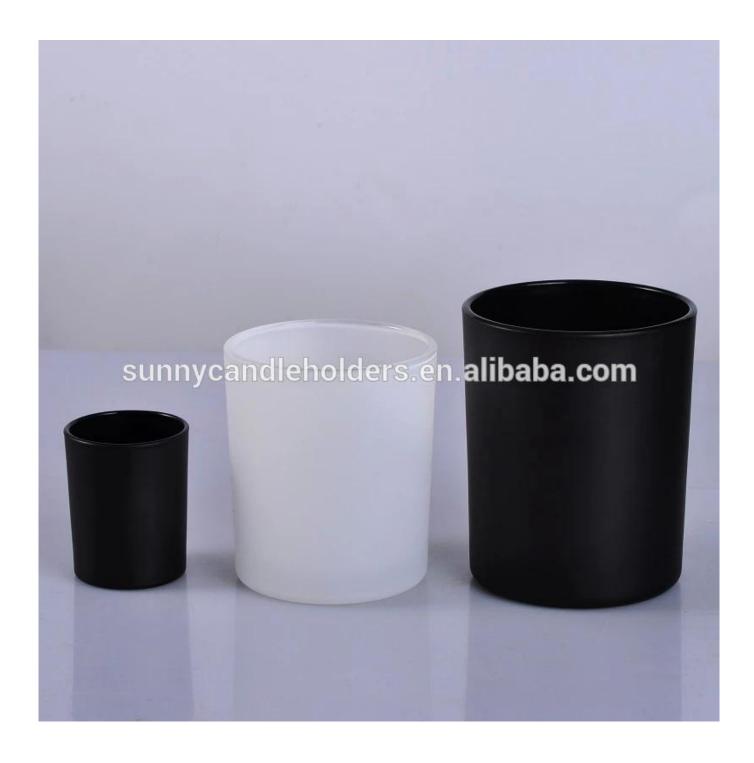

Matte black 12 OZ glass candle jar, cylinder glass container for candle making

Matte black 12 OZ glass candle jar, cylinder glass container for candle making

| Product name         | Matte black 12 OZ glass candle jar, cylinder glass container for candle making               |  |  |
|----------------------|----------------------------------------------------------------------------------------------|--|--|
| Specification        | Top dia: 88mm Bottom dia: 83mm Height: 100mm Weight: 390g Capacity: 395ml                    |  |  |
| Sample time          | 5 days if at exist shaped and size of glass     1. 5 days if need new shape or size of glass |  |  |
| Packing              | Normal packing,Individual gift box, PVC box, window box, color box, white box, etc           |  |  |
| <b>Delivery time</b> | Within 35 days after the sample and order confirmed                                          |  |  |
| Payment term         | 30% deposit by T/T in advance and the balance against the copy of B/L                        |  |  |
| Shipment             | By sea,by air,by Express and your shipping agent is acceptable                               |  |  |
| Usage Occasion       | Home decor, Wedding Decoration, Wedding Favors, Decoration enhancement,                      |  |  |