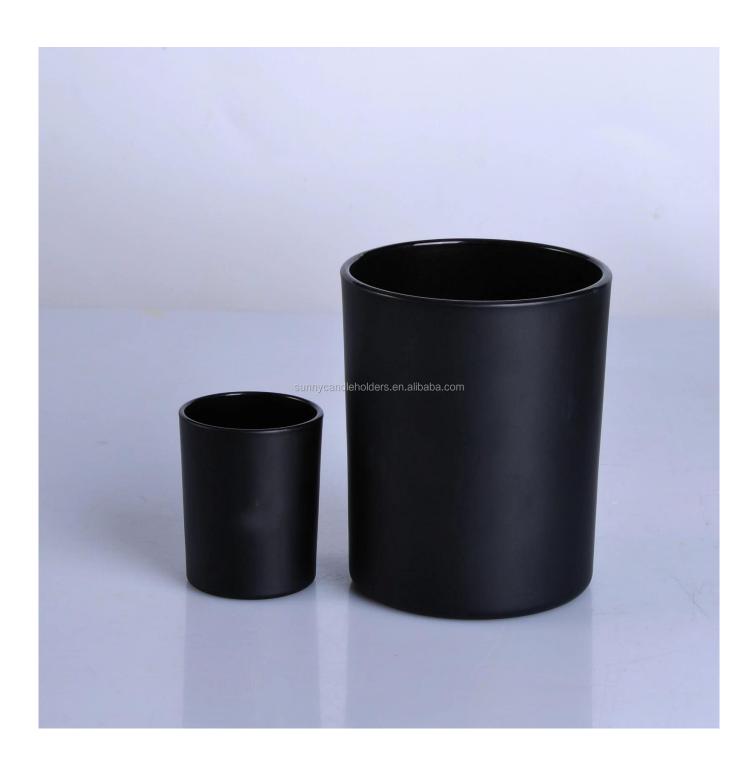

Matte black 12 OZ glass candle jar, cylinder glass container for candle making

Matte black 12 OZ glass candle jar, cylinder glass container for candle making

| Product name         | Matte black 12 OZ glass candle jar, cylinder glass container for candle making               |  |  |
|----------------------|----------------------------------------------------------------------------------------------|--|--|
| Specification        | Top dia: 88mm Bottom dia: 83mm Height: 100mm Weight: 390g Capacity: 395ml                    |  |  |
| Sample time          | 5 days if at exist shaped and size of glass     1. 5 days if need new shape or size of glass |  |  |
| Packing              | Normal packing,Individual gift box, PVC box, window box, color box, white box, etc           |  |  |
| <b>Delivery time</b> | Within 35 days after the sample and order confirmed                                          |  |  |
| Payment term         | 30% deposit by T/T in advance and the balance against the copy of B/L                        |  |  |
| Shipment             | By sea,by air,by Express and your shipping agent is acceptable                               |  |  |
| Usage Occasion       | Home decor, Wedding Decoration, Wedding Favors, Decoration enhancement,                      |  |  |