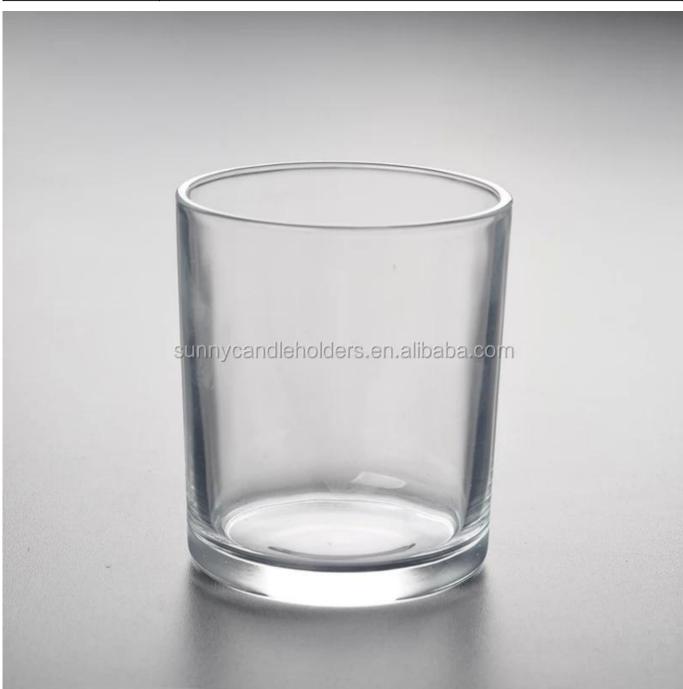

Matte black 12 OZ glass candle jar, cylinder glass container for candle making

Matte black 12 OZ glass candle jar, cylinder glass container for candle making

| Product name         | Matte black 12 OZ glass candle jar, cylinder glass container for candle making               |  |  |
|----------------------|----------------------------------------------------------------------------------------------|--|--|
| Specification        | Top dia: 88mm Bottom dia: 83mm Height: 100mm Weight: 390g Capacity: 395ml                    |  |  |
| Sample time          | 5 days if at exist shaped and size of glass     1. 5 days if need new shape or size of glass |  |  |
| Packing              | Normal packing,Individual gift box, PVC box, window box, color box, white box, etc           |  |  |
| <b>Delivery time</b> | Within 35 days after the sample and order confirmed                                          |  |  |
| Payment term         | 30% deposit by T/T in advance and the balance against the copy of B/L                        |  |  |
| Shipment             | By sea,by air,by Express and your shipping agent is acceptable                               |  |  |
| Usage Occasion       | Home decor, Wedding Decoration, Wedding Favors, Decoration enhancement,                      |  |  |