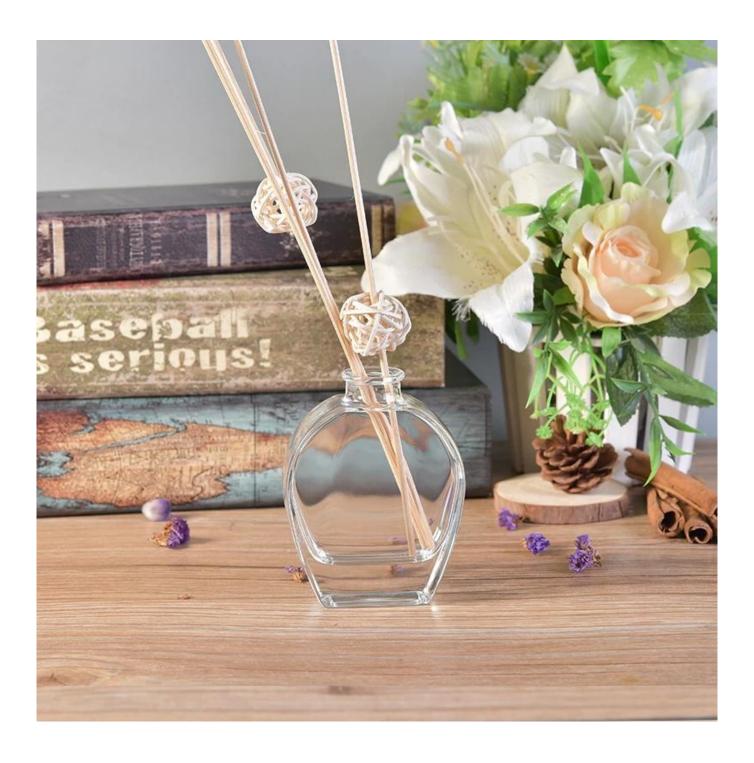

Luxury round glass oil bottle diffuser fragrance aromatherapy double wall home decoration

### **Product Description**

ARTISAN DESIGN: Everything flourishes in spring, this artfully-designed pattern brings people a sense of vitality. This beautiful aromatic diffuser is a perfect home decor piece for flameless fragrance.

(All the images on this site are copyrighted by Sunny Glassware. Any unauthorized reprinting will be regarded as copyright infringement.)

| product name  | Luxury round glass oil bottle diffuser fragrance aromatherapy double wall home decoration                           |
|---------------|---------------------------------------------------------------------------------------------------------------------|
| Sample time   | <ol> <li>5 days if at exist shaped and size of glass</li> <li>15 days if need new shape or size of glass</li> </ol> |
| Measure(mm)   | Top dia: 28mm Bottom dia:32*50mm Height:103mm Max dia:80mm Weight: 226g Capacity:100ml                              |
| Packing       | Normal packing,Individual gift box, PVC box, window box, color box, white box, etc                                  |
| Delivery time | Within 35 days after the sample and order confirmed                                                                 |
| Payment term  | 30% deposit by T/T in advance and the balance against the copy of B/L                                               |