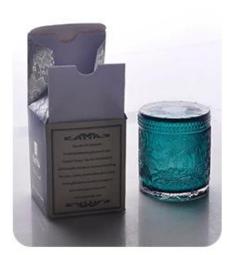

Luxury round glass oil bottle diffuser fragrance aromatherapy double wall home decoration

### **Product Description**

ARTISAN DESIGN: Everything flourishes in spring, this artfully-designed pattern brings people a sense of vitality. This beautiful aromatic diffuser is a perfect home decor piece for flameless fragrance.

(All the images on this site are copyrighted by Sunny Glassware. Any unauthorized reprinting will be regarded as copyright infringement.)

| product name  | Luxury round glass oil bottle diffuser fragrance aromatherapy double wall home decoration                           |
|---------------|---------------------------------------------------------------------------------------------------------------------|
| Sample time   | <ol> <li>5 days if at exist shaped and size of glass</li> <li>15 days if need new shape or size of glass</li> </ol> |
| Measure(mm)   | Top dia: 28mm Bottom dia:32*50mm Height:103mm Max dia:80mm Weight: 226g Capacity:100ml                              |
| Packing       | Normal packing,Individual gift box, PVC box, window box, color box, white box, etc                                  |
| Delivery time | Within 35 days after the sample and order confirmed                                                                 |
| Payment term  | 30% deposit by T/T in advance and the balance against the copy of B/L                                               |