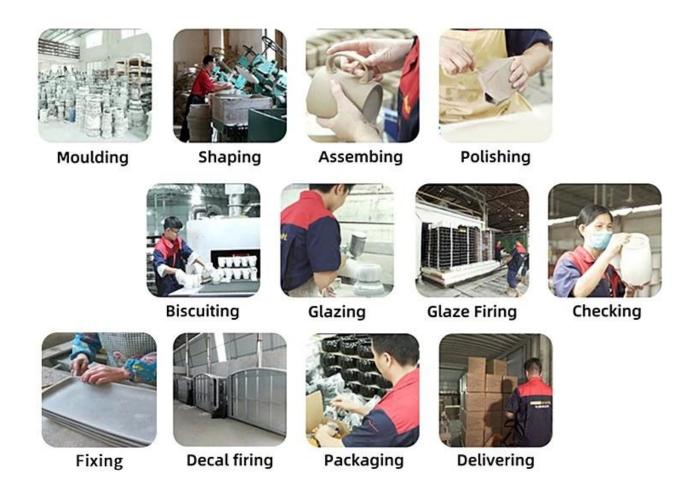

his decorative candle jar is the perfect gift for friendship and makes a elegance high-end gift for your loved ones. Everyone will appreciate the craftsmanship quality of this exquisite ceramic candle jars.



This gorgeous <u>ceramic candle jars</u> matches with any home decoration furniture, for example, dining table, cooking bench, dressing table, tea table, coffee bar and bookshelves. It is also easy going with restaurants and hotels. When the candle is lighted, the room is filled with aroma!

## Wide range of application

# WIDE RANGE OF APPLICATION

Suitable for: home life/coffee shop/restaurant/wedding/party/Christmas etc



HOME LIFE



COFFEE SHOP



RESTAURANT



WEDDING



**PARTY** 



CHRISTMAS ETC

Factory

## · FACTORY ·







# **Technological process**

# PROCESS CRAFTS



# **Packing & Shipping**

# 

# Different From The Peer



Own professional shipping company( Shenzhen Sunny Worldwide logistics)



20+ years freight history and WCA members.

# **PACKING**

We have Normal packing, PVC box
Window box,carton box,pallet Color box, White box,ect.
of course,we can customize
Individual gift box for you.





#### 1) Can you combine many items assorted in one container in my first order?

Yes, we can. But the quantity of each ordered item should reach our MOQ.

## 2) If any quality problem, how can you settle it for us?

When discharging the container, you need to inspect all the cargo. If any breakage or

defect products were founded, you must take the pictures from the original carton. All the claims must be presented within 15 working days after dischargin