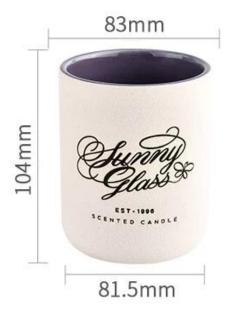

## product description

| product<br>name   | Luxury home decorative <u>ceramic candle jars</u>                                                 |
|-------------------|---------------------------------------------------------------------------------------------------|
| Sample<br>time    | 1. 5 days if there is glass shape and size 2. 15 days, if you need new shapes and sizes glass     |
| Measure           | Item No.:SGMK21102735 Top dia: 83mm Bottom dia: 81.5mm Height: 104mm Weight: 307g Capacity: 390ml |
| Packing           | Normal packing, Individual gift box, PVC box, window box, color box, white box, etc               |
| Delivery<br>time  | Within 35 days after the sample and order confirmed                                               |
| Payment<br>term   | 30% deposit by T/T in advance and the balance against the copy of B/L                             |
| Shipment          | By sea,by air,by Express and your shipping agent is acceptable                                    |
| Usage<br>Occasion | Home decor,Wedding Decoration,Wedding Favors,Decoration enhancement,                              |

| Capacity | 390ml |
|----------|-------|
| weight   | 307g  |

This youthful and vigorous<u>ceramic candle jars</u> provide various choice. No matter as candle jar, or as storage jar, It can bring warmth and happiness to your life, customize pattern jars provide you more choices that matches with your home decoration. You can work out more patterns for you candle brand!