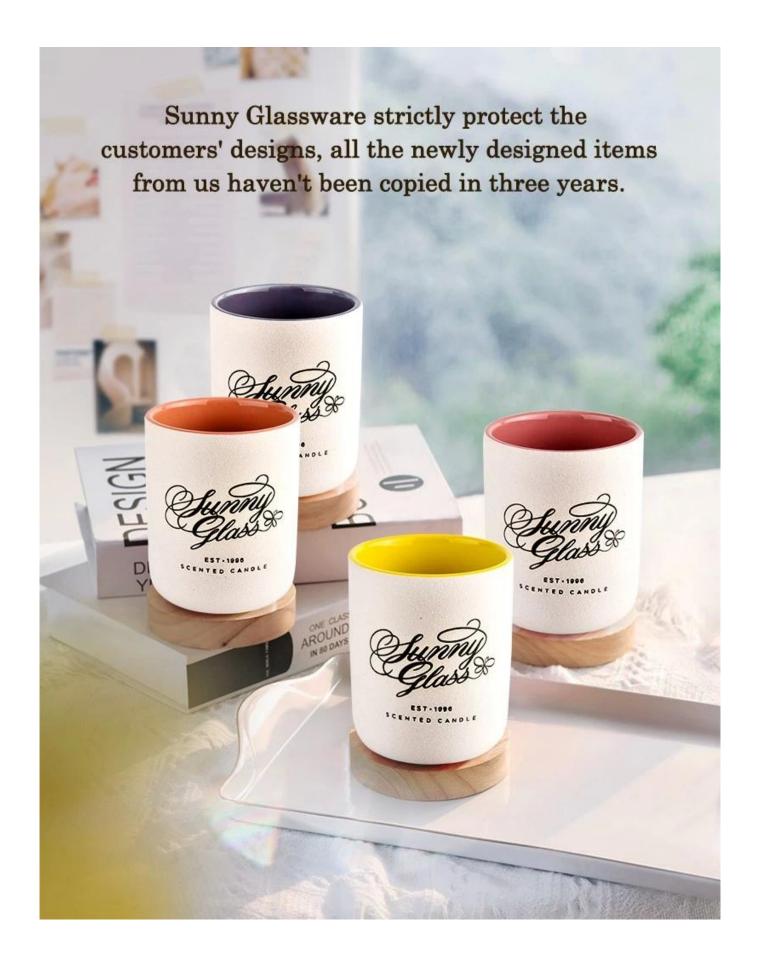

## **Luxury home decorative <u>ceramic candle jars</u>**

- Upmost dedication to design, never compression on quality
- <u>Sunny Glassware</u> strictly protect the customers' designs, all the newly designed items from us haven't been copied in three years.
- Product quality is the major focus in <u>Sunny Glassware</u>. <u>Sunny Glassware</u> once demolished 80,000 pcs of glass vessel with barely visible blemish.

| Capacity | 390ml |
|----------|-------|
| weight   | 307g  |

This youthful and vigorous<u>ceramic candle jars</u> provide various choice. No matter as candle jar, or as storage jar, It can bring warmth and happiness to your life, customize pattern jars provide you more choices that matches with your home decoration. You can work out more patterns for you candle brand!

Unusual shapes and simple style-perfect for presenting your style in any room. Quality, impressive style and these <u>ceramic candle jars</u>so very gift worthy.

This decorative candle jar is the perfect gift for friendship and makes a elegance high-end gift for your loved ones. Everyone will appreciate the craftsmanship quality of this exquisite ceramic candle jars.