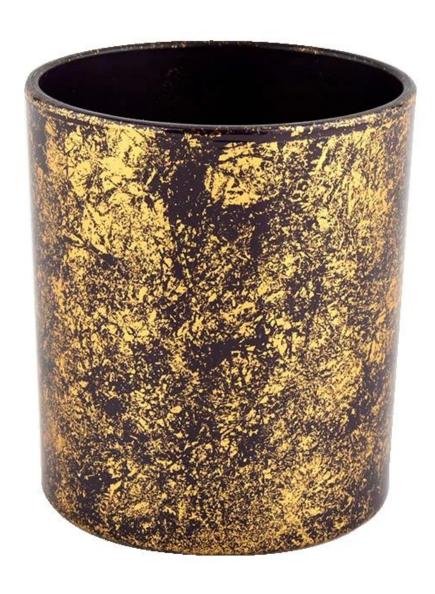

### Luxury gold glass candle jar for home decoration wholesale

**Product Description** 

| product name      | Luxury gold glass candle jar for home decoration wholesale                                                           |
|-------------------|----------------------------------------------------------------------------------------------------------------------|
| Sample time       | <ol> <li>5 days if there is glass shape and size</li> <li>15 days, if you need new shapes and sizes glass</li> </ol> |
| Measure           | Item No.:SGHL21112625 Top dia:80mm Bottom dia:74mm Height:90mm Weight:303g Capacity:290ml                            |
| Packing           | Normal packing,Individual gift box, PVC box, window box, color box, white box, etc                                   |
| Delivery time     | Within 35 days after the sample and order confirmed                                                                  |
| Payment term      | 30% deposit by T/T in advance and the balance against the copy of B/L                                                |
| Shipment          | By sea,by air,by Express and your shipping agent is acceptable                                                       |
| Usage<br>Occasion | Home decor,Wedding Decoration,Wedding Favors,Decoration enhancement,                                                 |