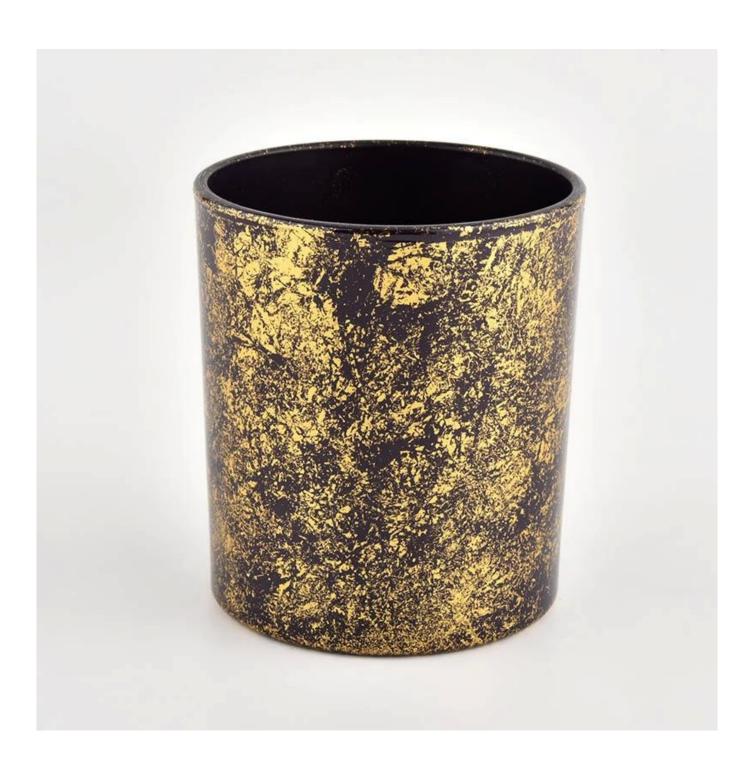

### Luxury gold glass candle jar for home decoration wholesale

**Product Description** 

| product name      | Luxury gold glass candle jar for home decoration wholesale                                                           |
|-------------------|----------------------------------------------------------------------------------------------------------------------|
| Sample time       | <ol> <li>5 days if there is glass shape and size</li> <li>15 days, if you need new shapes and sizes glass</li> </ol> |
| Measure           | Item No.:SGHL21112625 Top dia:80mm Bottom dia:74mm Height:90mm Weight:303g Capacity:290ml                            |
| Packing           | Normal packing,Individual gift box, PVC box, window box, color box, white box, etc                                   |
| Delivery time     | Within 35 days after the sample and order confirmed                                                                  |
| Payment term      | 30% deposit by T/T in advance and the balance against the copy of B/L                                                |
| Shipment          | By sea,by air,by Express and your shipping agent is acceptable                                                       |
| Usage<br>Occasion | Home decor,Wedding Decoration,Wedding Favors,Decoration enhancement,                                                 |