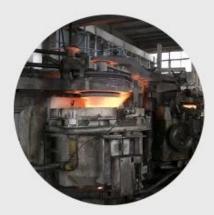

## **Process Crafts**

# **PROCESS CRAFTS**

1. Raw Material

2. Melting

3. Cutting

4. Filling

5. Molding

6. Polishing

7. Annealing