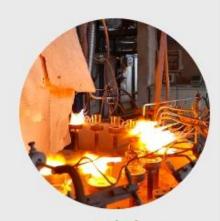

## **Process Crafts**

# **PROCESS CRAFTS**

1. Raw Material

2. Melting

3. Cutting

4. Filling

5. Molding

6. Polishing

7. Annealing