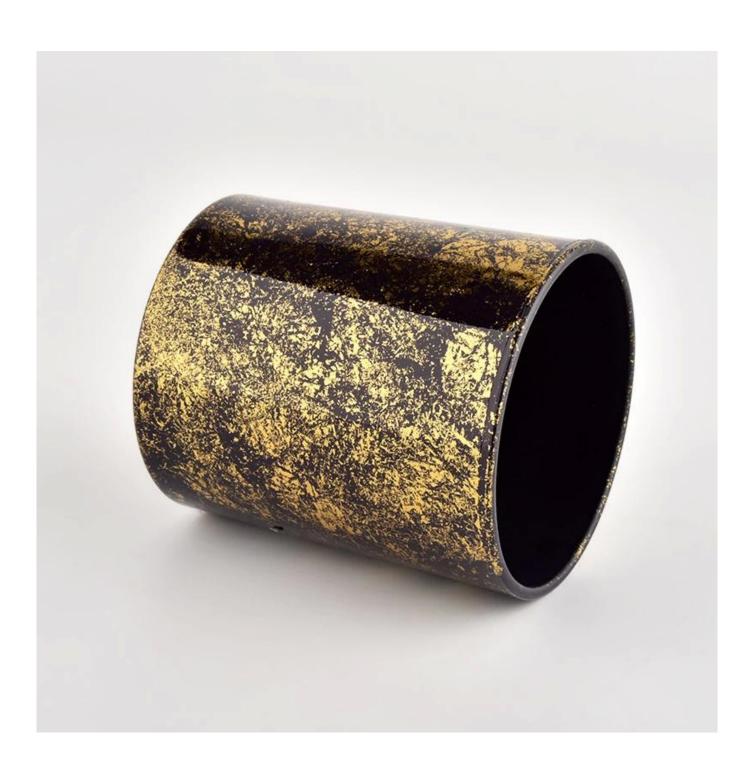

### Luxury gold glass candle jar for home decoration wholesale

**Product Description** 

| product name      | Luxury gold glass candle jar for home decoration wholesale                                                           |
|-------------------|----------------------------------------------------------------------------------------------------------------------|
| Sample time       | <ol> <li>5 days if there is glass shape and size</li> <li>15 days, if you need new shapes and sizes glass</li> </ol> |
| Measure           | Item No.:SGHL21112625 Top dia:80mm Bottom dia:74mm Height:90mm Weight:303g Capacity:290ml                            |
| Packing           | Normal packing,Individual gift box, PVC box, window box, color box, white box, etc                                   |
| Delivery time     | Within 35 days after the sample and order confirmed                                                                  |
| Payment term      | 30% deposit by T/T in advance and the balance against the copy of B/L                                                |
| Shipment          | By sea,by air,by Express and your shipping agent is acceptable                                                       |
| Usage<br>Occasion | Home decor,Wedding Decoration,Wedding Favors,Decoration enhancement,                                                 |