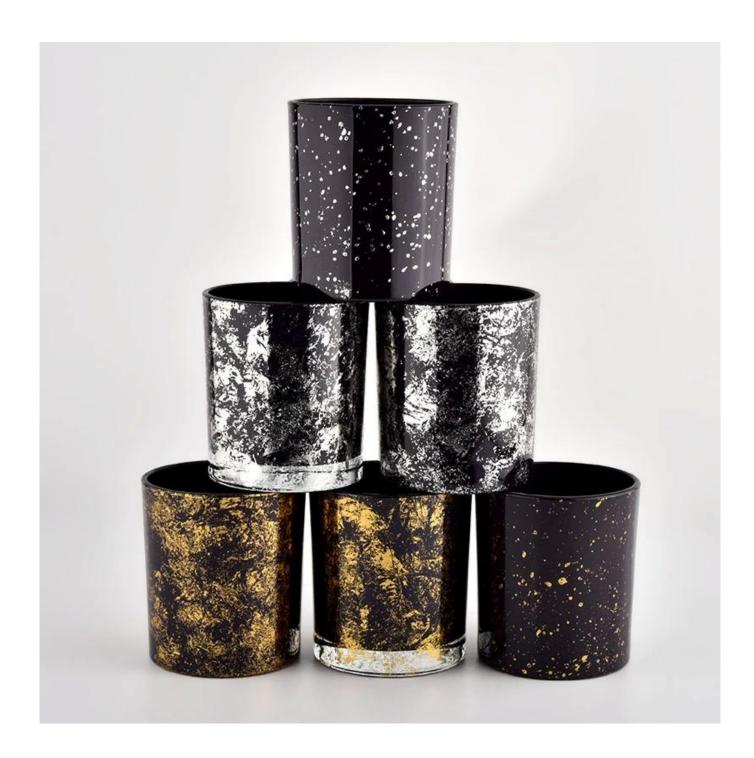

### Luxury gold glass candle jar for home decoration wholesale

**Product Description** 

| product name      | Luxury gold glass candle jar for home decoration wholesale                                                           |
|-------------------|----------------------------------------------------------------------------------------------------------------------|
| Sample time       | <ol> <li>5 days if there is glass shape and size</li> <li>15 days, if you need new shapes and sizes glass</li> </ol> |
| Measure           | Item No.:SGHL21112625 Top dia:80mm Bottom dia:74mm Height:90mm Weight:303g Capacity:290ml                            |
| Packing           | Normal packing,Individual gift box, PVC box, window box, color box, white box, etc                                   |
| Delivery time     | Within 35 days after the sample and order confirmed                                                                  |
| Payment term      | 30% deposit by T/T in advance and the balance against the copy of B/L                                                |
| Shipment          | By sea,by air,by Express and your shipping agent is acceptable                                                       |
| Usage<br>Occasion | Home decor,Wedding Decoration,Wedding Favors,Decoration enhancement,                                                 |