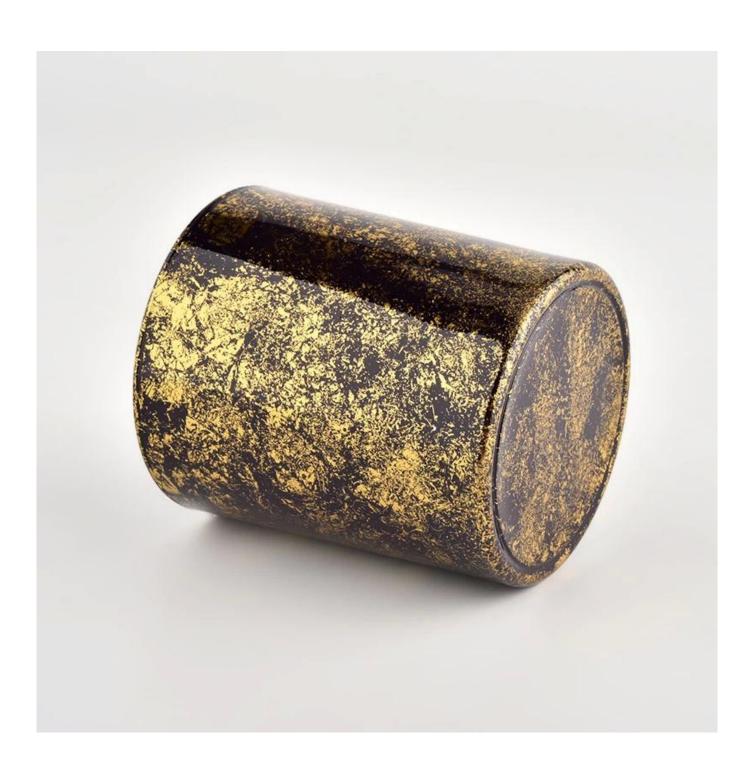

### Luxury gold glass candle jar for home decoration wholesale

**Product Description** 

| product name      | Luxury gold glass candle jar for home decoration wholesale                                                           |
|-------------------|----------------------------------------------------------------------------------------------------------------------|
| Sample time       | <ol> <li>5 days if there is glass shape and size</li> <li>15 days, if you need new shapes and sizes glass</li> </ol> |
| Measure           | Item No.:SGHL21112625 Top dia:80mm Bottom dia:74mm Height:90mm Weight:303g Capacity:290ml                            |
| Packing           | Normal packing,Individual gift box, PVC box, window box, color box, white box, etc                                   |
| Delivery time     | Within 35 days after the sample and order confirmed                                                                  |
| Payment term      | 30% deposit by T/T in advance and the balance against the copy of B/L                                                |
| Shipment          | By sea,by air,by Express and your shipping agent is acceptable                                                       |
| Usage<br>Occasion | Home decor,Wedding Decoration,Wedding Favors,Decoration enhancement,                                                 |