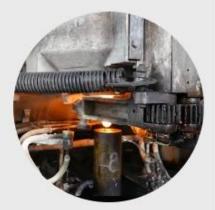

## **Process Crafts**

# **PROCESS CRAFTS**

1. Raw Material

2. Melting

3. Cutting

4. Filling

5. Molding

6. Polishing

7. Annealing