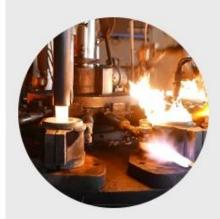

## **Process Crafts**

# **PROCESS CRAFTS**

1. Raw Material

2. Melting

3. Cutting

4. Filling

5. Molding

6. Polishing

7. Annealing

8. Inspecting

9. Packing