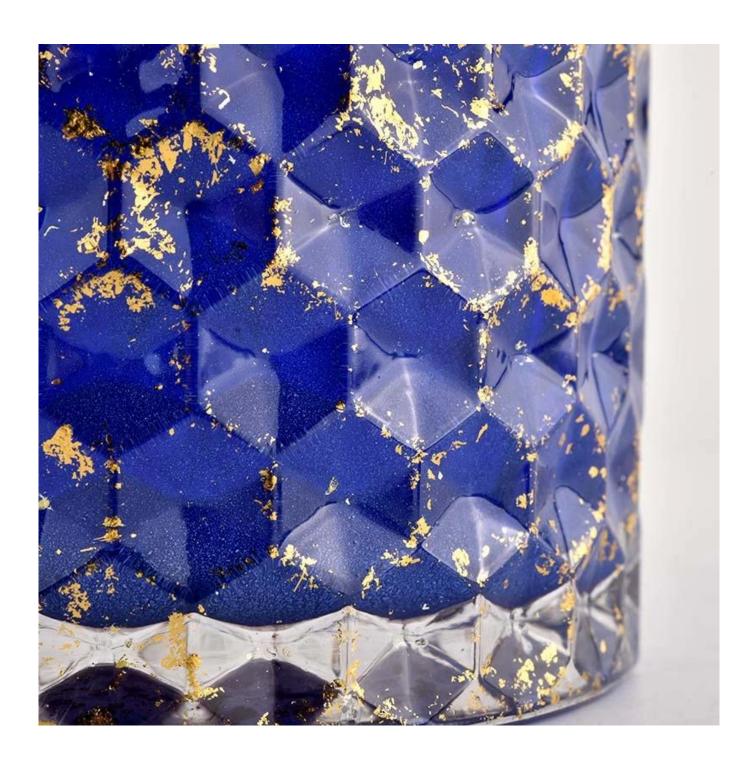

### **Product Description**

The cylinder glass candle holders with lids are designed by our professional

designers team. It is made from deep processing and kept good quality. It is suitable for home, wedding, party decorations and so on.

| product name      | Luxury glass candle holders with lids wholesaler                                                                     |
|-------------------|----------------------------------------------------------------------------------------------------------------------|
| Sample time       | <ol> <li>5 days if there is glass shape and size</li> <li>15 days, if you need new shapes and sizes glass</li> </ol> |
| Measure           | Item No.:SGHL21112601 Top dia.: 99mm Bottom dia.: 99mm Height: 90mm Capacity: 440ml Weight: 525g                     |
| Packing           | Normal packing,Individual gift box, PVC box, window box, color box, white box, etc                                   |
| Delivery time     | Within 35 days after the sample and order confirmed                                                                  |
| Payment term      | 30% deposit by T/T in advance and the balance against the copy of B/L                                                |
| Shipment          | By sea,by air,by Express and your shipping agent is acceptable                                                       |
| Usage<br>Occasion | Home decor,Wedding Decoration,Wedding Favors,Decoration enhancement,                                                 |