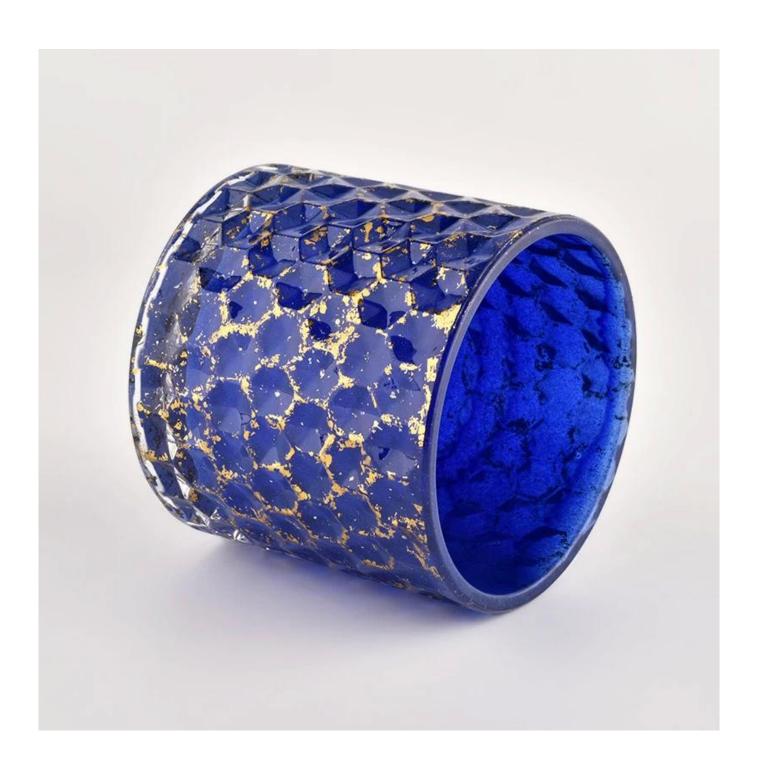

### Luxury glass candle holders with lids wholesaler

### **Product Description**

The cylinder glass candle holders with lids are designed by our professional

designers team. It is made from deep processing and kept good quality. It is suitable for home, wedding, party decorations and so on.

| product name      | Luxury glass candle holders with lids wholesaler                                                                     |
|-------------------|----------------------------------------------------------------------------------------------------------------------|
| Sample time       | <ol> <li>5 days if there is glass shape and size</li> <li>15 days, if you need new shapes and sizes glass</li> </ol> |
| Measure           | Item No.:SGHL21112601 Top dia.: 99mm Bottom dia.: 99mm Height: 90mm Capacity: 440ml Weight: 525g                     |
| Packing           | Normal packing,Individual gift box, PVC box, window box, color box, white box, etc                                   |
| Delivery time     | Within 35 days after the sample and order confirmed                                                                  |
| Payment term      | 30% deposit by T/T in advance and the balance against the copy of B/L                                                |
| Shipment          | By sea,by air,by Express and your shipping agent is acceptable                                                       |
| Usage<br>Occasion | Home decor,Wedding Decoration,Wedding Favors,Decoration enhancement,                                                 |