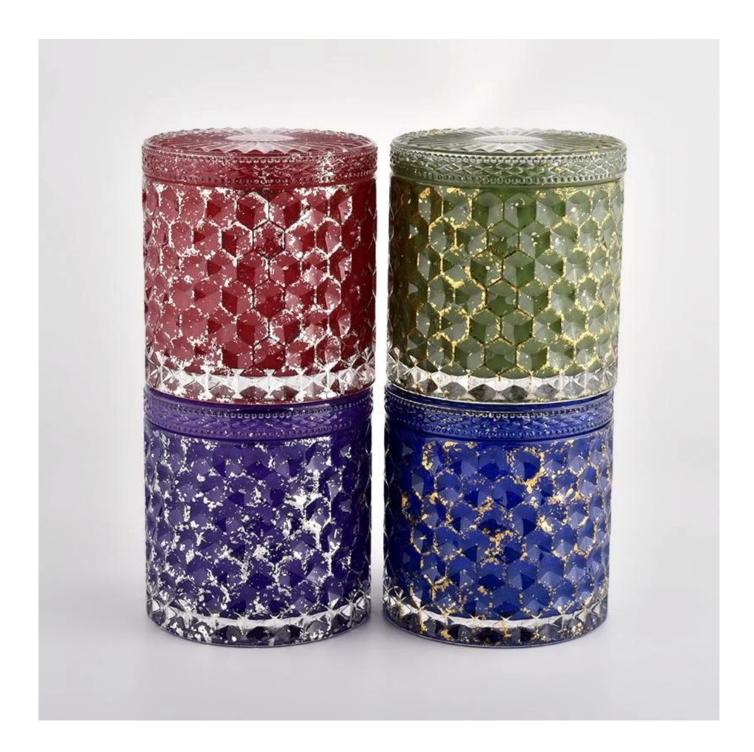

### **Product Description**

The cylinder glass candle holders with lids are designed by our professional

designers team. It is made from deep processing and kept good quality. It is suitable for home, wedding, party decorations and so on.

| product name      | Luxury glass candle holders with lids wholesaler                                                                     |
|-------------------|----------------------------------------------------------------------------------------------------------------------|
| Sample time       | <ol> <li>5 days if there is glass shape and size</li> <li>15 days, if you need new shapes and sizes glass</li> </ol> |
| Measure           | Item No.:SGHL21112601 Top dia.: 99mm Bottom dia.: 99mm Height: 90mm Capacity: 440ml Weight: 525g                     |
| Packing           | Normal packing,Individual gift box, PVC box, window box, color box, white box, etc                                   |
| Delivery time     | Within 35 days after the sample and order confirmed                                                                  |
| Payment term      | 30% deposit by T/T in advance and the balance against the copy of B/L                                                |
| Shipment          | By sea,by air,by Express and your shipping agent is acceptable                                                       |
| Usage<br>Occasion | Home decor,Wedding Decoration,Wedding Favors,Decoration enhancement,                                                 |