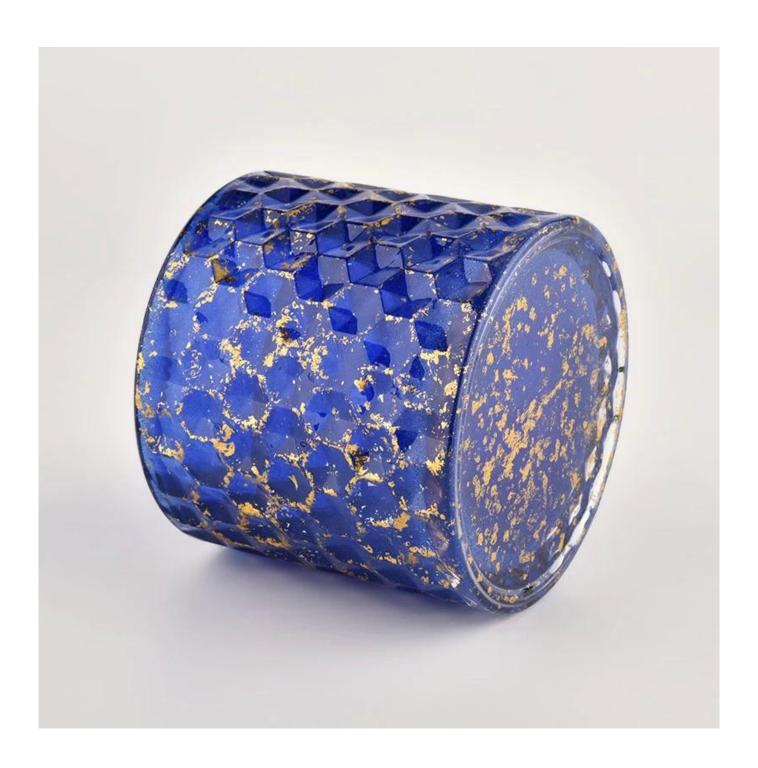

### **Product Description**

The cylinder glass candle holders with lids are designed by our professional

designers team. It is made from deep processing and kept good quality. It is suitable for home, wedding, party decorations and so on.

| product name      | Luxury glass candle holders with lids wholesaler                                                                     |
|-------------------|----------------------------------------------------------------------------------------------------------------------|
| Sample time       | <ol> <li>5 days if there is glass shape and size</li> <li>15 days, if you need new shapes and sizes glass</li> </ol> |
| Measure           | Item No.:SGHL21112601 Top dia.: 99mm Bottom dia.: 99mm Height: 90mm Capacity: 440ml Weight: 525g                     |
| Packing           | Normal packing,Individual gift box, PVC box, window box, color box, white box, etc                                   |
| Delivery time     | Within 35 days after the sample and order confirmed                                                                  |
| Payment term      | 30% deposit by T/T in advance and the balance against the copy of B/L                                                |
| Shipment          | By sea,by air,by Express and your shipping agent is acceptable                                                       |
| Usage<br>Occasion | Home decor,Wedding Decoration,Wedding Favors,Decoration enhancement,                                                 |