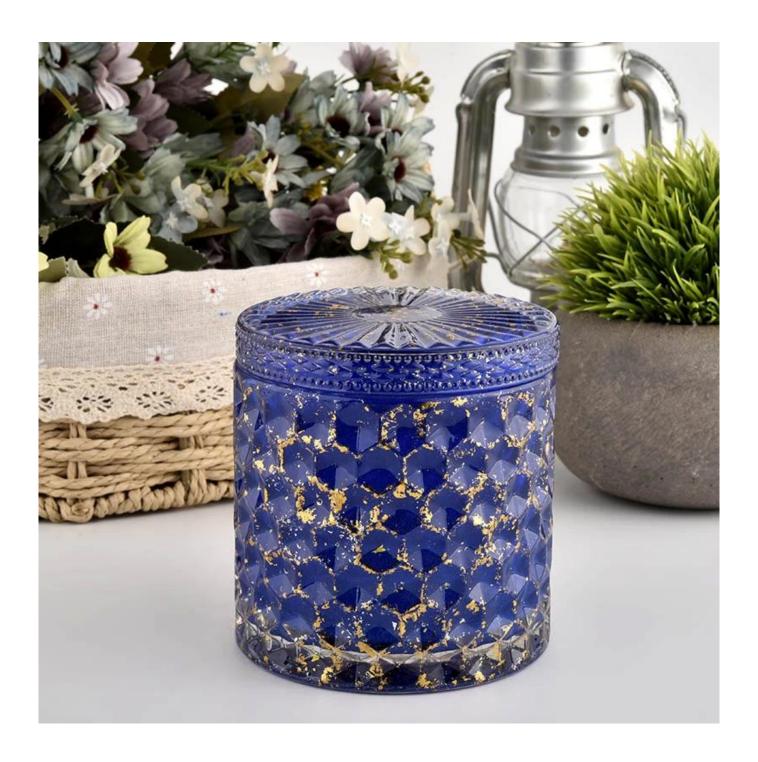

### **Product Description**

The cylinder glass candle holders with lids are designed by our professional

designers team. It is made from deep processing and kept good quality. It is suitable for home, wedding, party decorations and so on.

| product name      | Luxury glass candle holders with lids wholesaler                                                                     |
|-------------------|----------------------------------------------------------------------------------------------------------------------|
| Sample time       | <ol> <li>5 days if there is glass shape and size</li> <li>15 days, if you need new shapes and sizes glass</li> </ol> |
| Measure           | Item No.:SGHL21112601 Top dia.: 99mm Bottom dia.: 99mm Height: 90mm Capacity: 440ml Weight: 525g                     |
| Packing           | Normal packing,Individual gift box, PVC box, window box, color box, white box, etc                                   |
| Delivery time     | Within 35 days after the sample and order confirmed                                                                  |
| Payment term      | 30% deposit by T/T in advance and the balance against the copy of B/L                                                |
| Shipment          | By sea,by air,by Express and your shipping agent is acceptable                                                       |
| Usage<br>Occasion | Home decor,Wedding Decoration,Wedding Favors,Decoration enhancement,                                                 |