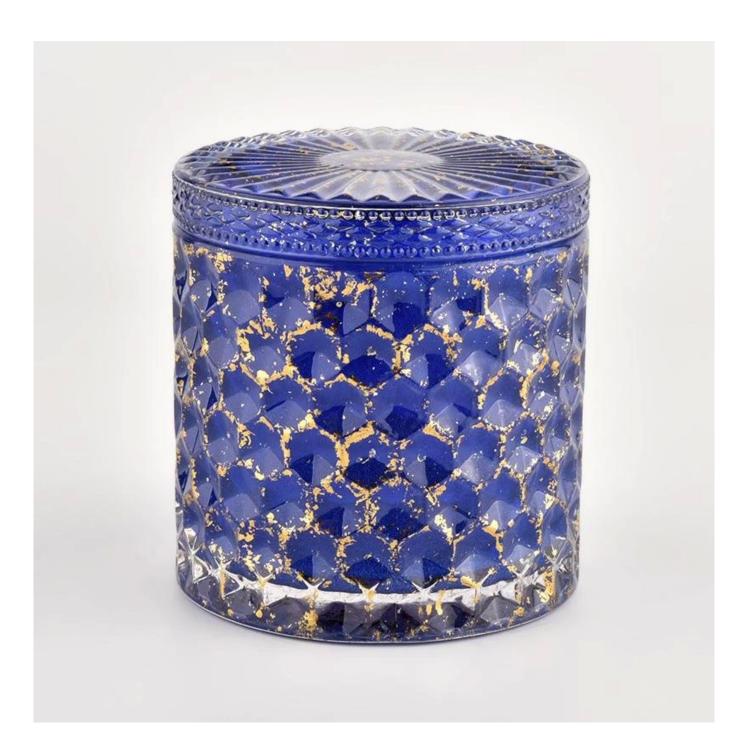

### Luxury glass candle holders with lids wholesaler

### **Product Description**

The cylinder glass candle holders with lids are designed by our professional

designers team. It is made from deep processing and kept good quality. It is suitable for home, wedding, party decorations and so on.

| product name      | Luxury glass candle holders with lids wholesaler                                                                     |
|-------------------|----------------------------------------------------------------------------------------------------------------------|
| Sample time       | <ol> <li>5 days if there is glass shape and size</li> <li>15 days, if you need new shapes and sizes glass</li> </ol> |
| Measure           | Item No.:SGHL21112601 Top dia.: 99mm Bottom dia.: 99mm Height: 90mm Capacity: 440ml Weight: 525g                     |
| Packing           | Normal packing,Individual gift box, PVC box, window box, color box, white box, etc                                   |
| Delivery time     | Within 35 days after the sample and order confirmed                                                                  |
| Payment term      | 30% deposit by T/T in advance and the balance against the copy of B/L                                                |
| Shipment          | By sea,by air,by Express and your shipping agent is acceptable                                                       |
| Usage<br>Occasion | Home decor,Wedding Decoration,Wedding Favors,Decoration enhancement,                                                 |