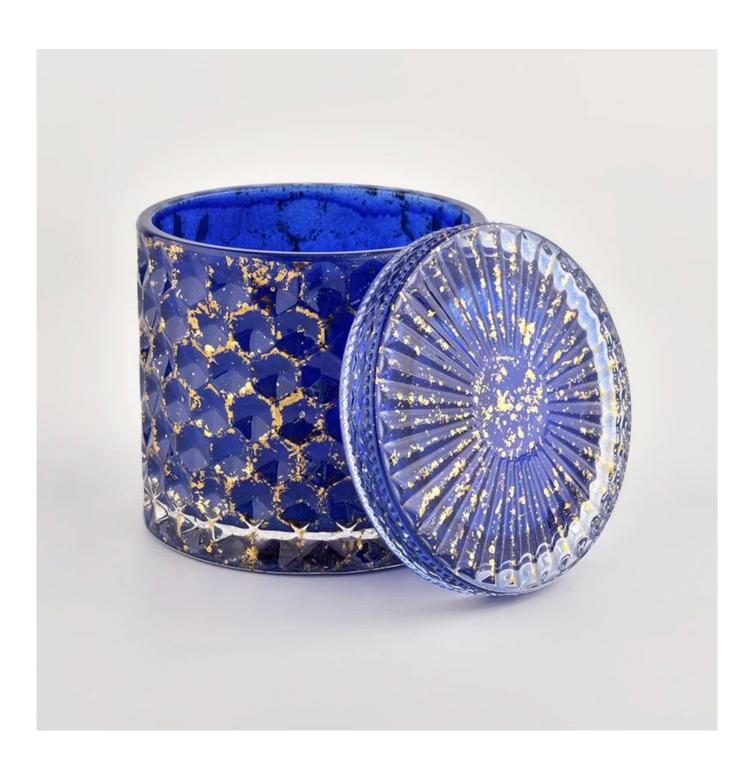

### Luxury glass candle holders with lids wholesaler

### **Product Description**

The cylinder glass candle holders with lids are designed by our professional

designers team. It is made from deep processing and kept good quality. It is suitable for home, wedding, party decorations and so on.

| product name      | Luxury glass candle holders with lids wholesaler                                                                     |
|-------------------|----------------------------------------------------------------------------------------------------------------------|
| Sample time       | <ol> <li>5 days if there is glass shape and size</li> <li>15 days, if you need new shapes and sizes glass</li> </ol> |
| Measure           | Item No.:SGHL21112601 Top dia.: 99mm Bottom dia.: 99mm Height: 90mm Capacity: 440ml Weight: 525g                     |
| Packing           | Normal packing,Individual gift box, PVC box, window box, color box, white box, etc                                   |
| Delivery time     | Within 35 days after the sample and order confirmed                                                                  |
| Payment term      | 30% deposit by T/T in advance and the balance against the copy of B/L                                                |
| Shipment          | By sea,by air,by Express and your shipping agent is acceptable                                                       |
| Usage<br>Occasion | Home decor,Wedding Decoration,Wedding Favors,Decoration enhancement,                                                 |