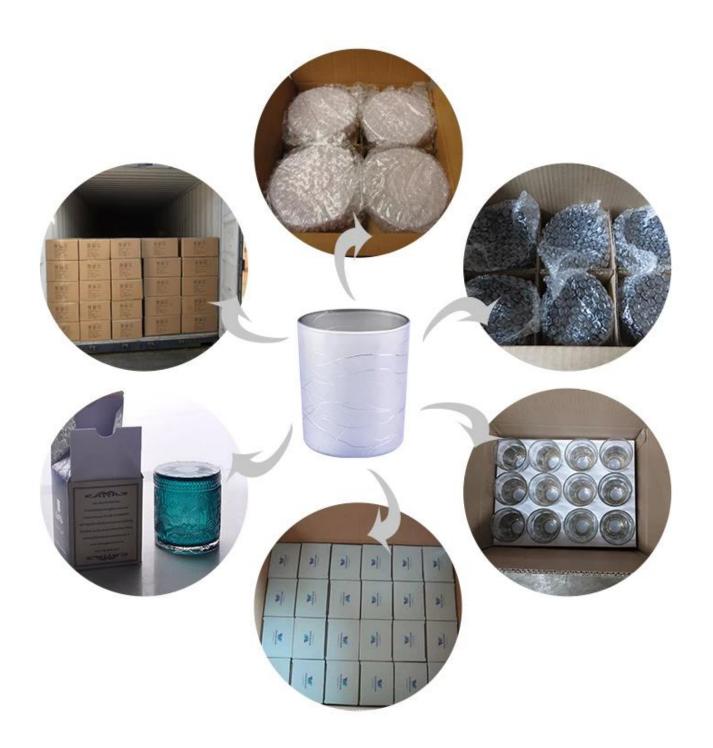

## **About us**

Luxury glass candle container with dome lid

| Product name   | Luxury glass candle container with dome lid                                                                                 |  |  |
|----------------|-----------------------------------------------------------------------------------------------------------------------------|--|--|
| Specification  | Body: Top dia:103mm Bottom dia: 103mm Height: 103mm Weight:635g Capacity: 535ml Lid: Top dia:103mm Height: 47mm Weight:160g |  |  |
| Sample time    | 5 days if at exist shaped and size of glass     days if need new shape or size of glass                                     |  |  |
| Packing        | Normal packing,Individual gift box, PVC box, window box, color box, white box, etc                                          |  |  |
| Delivery time  | Within 35 days after the sample and order confirmed                                                                         |  |  |
| Payment term   | 30% deposit by T/T in advance and the balance against the copy of B/L                                                       |  |  |
| Shipment       | By sea,by air,by Express and your shipping agent is acceptable                                                              |  |  |
| Usage Occasion | Home decor,Wedding Decoration,Wedding Favors,Decoration enhancement,                                                        |  |  |