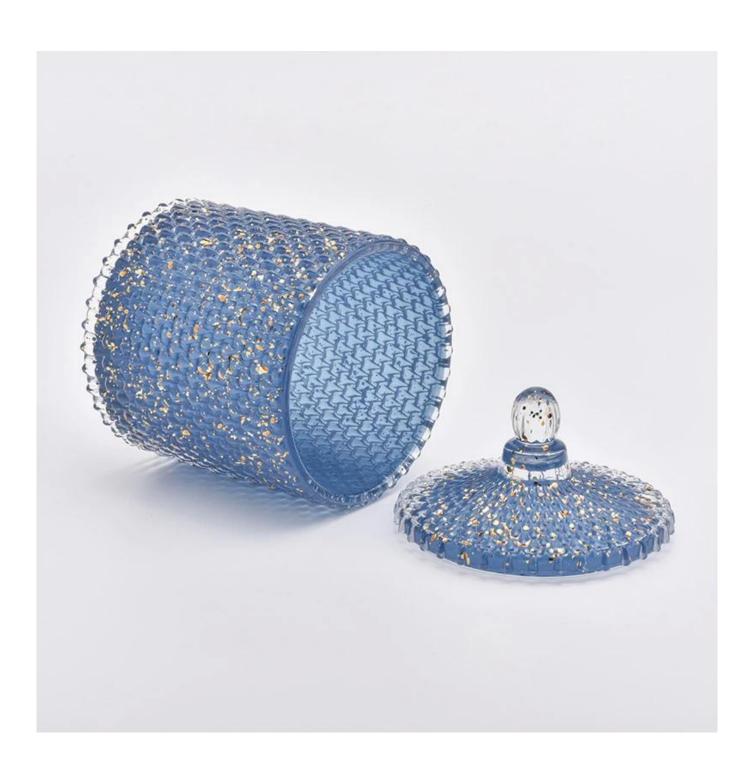

## **About us**

Luxury glass candle container with dome lid

| Product name   | Luxury glass candle container with dome lid                                                                                 |  |  |
|----------------|-----------------------------------------------------------------------------------------------------------------------------|--|--|
| Specification  | Body: Top dia:103mm Bottom dia: 103mm Height: 103mm Weight:635g Capacity: 535ml Lid: Top dia:103mm Height: 47mm Weight:160g |  |  |
| Sample time    | 5 days if at exist shaped and size of glass     days if need new shape or size of glass                                     |  |  |
| Packing        | Normal packing,Individual gift box, PVC box, window box, color box, white box, etc                                          |  |  |
| Delivery time  | Within 35 days after the sample and order confirmed                                                                         |  |  |
| Payment term   | 30% deposit by T/T in advance and the balance against the copy of B/L                                                       |  |  |
| Shipment       | By sea,by air,by Express and your shipping agent is acceptable                                                              |  |  |
| Usage Occasion | Home decor,Wedding Decoration,Wedding Favors,Decoration enhancement,                                                        |  |  |