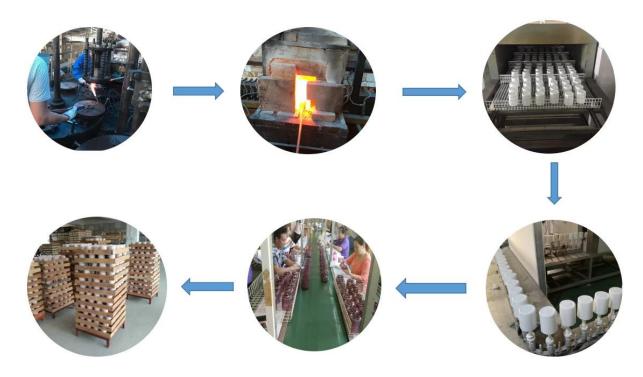

# <sup>⊤</sup>SAMPLE ROOM<sub>→</sub>

**Process Craft** 

# **Glass Production Lines**