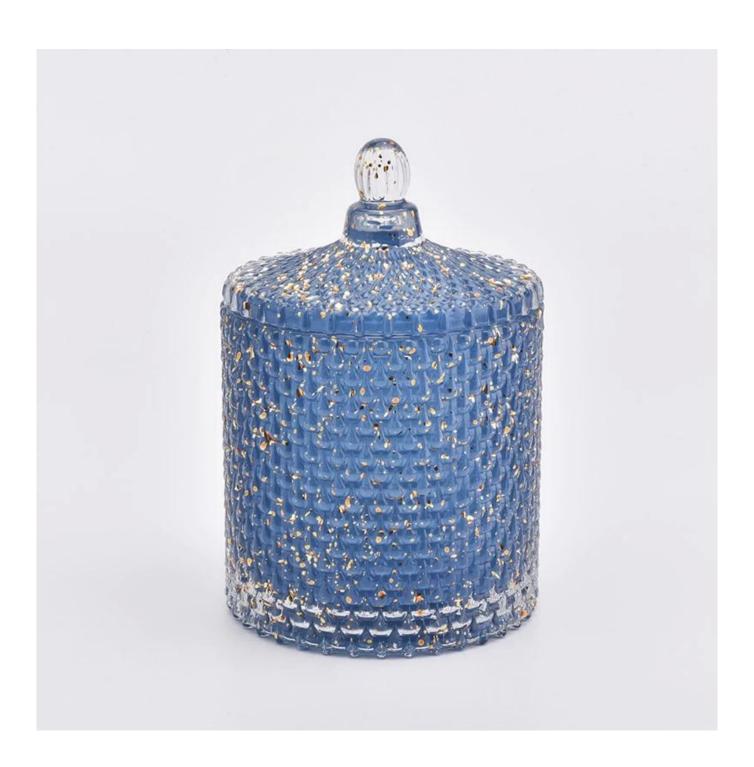

## **About us**

Luxury glass candle container with dome lid

| Product name   | Luxury glass candle container with dome lid                                                                                 |  |  |
|----------------|-----------------------------------------------------------------------------------------------------------------------------|--|--|
| Specification  | Body: Top dia:103mm Bottom dia: 103mm Height: 103mm Weight:635g Capacity: 535ml Lid: Top dia:103mm Height: 47mm Weight:160g |  |  |
| Sample time    | 5 days if at exist shaped and size of glass     days if need new shape or size of glass                                     |  |  |
| Packing        | Normal packing,Individual gift box, PVC box, window box, color box, white box, etc                                          |  |  |
| Delivery time  | Within 35 days after the sample and order confirmed                                                                         |  |  |
| Payment term   | 30% deposit by T/T in advance and the balance against the copy of B/L                                                       |  |  |
| Shipment       | By sea,by air,by Express and your shipping agent is acceptable                                                              |  |  |
| Usage Occasion | Home decor,Wedding Decoration,Wedding Favors,Decoration enhancement,                                                        |  |  |