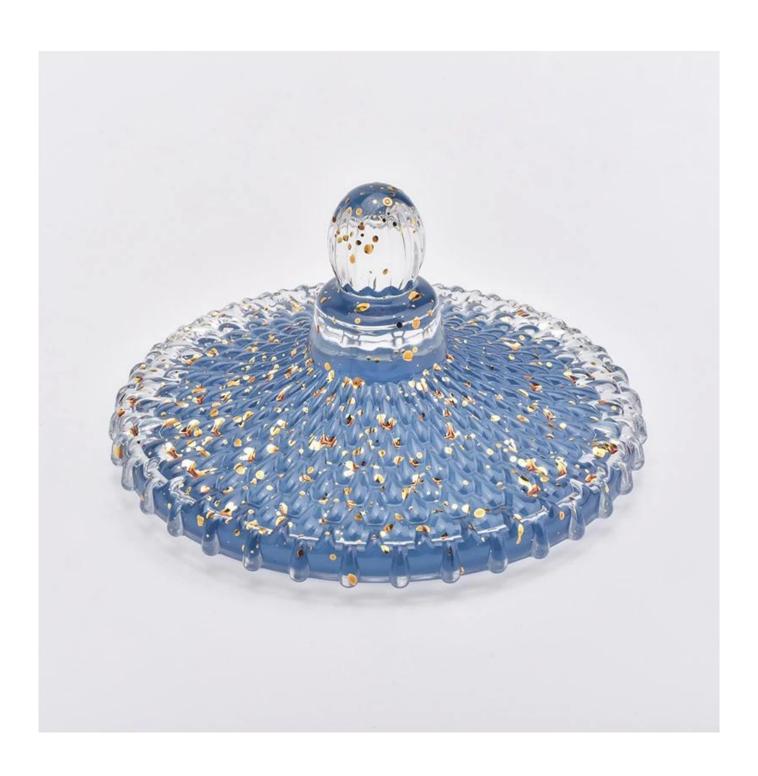

## **About us**

Luxury glass candle container with dome lid

| Product name   | Luxury glass candle container with dome lid                                                                                 |  |  |
|----------------|-----------------------------------------------------------------------------------------------------------------------------|--|--|
| Specification  | Body: Top dia:103mm Bottom dia: 103mm Height: 103mm Weight:635g Capacity: 535ml Lid: Top dia:103mm Height: 47mm Weight:160g |  |  |
| Sample time    | 5 days if at exist shaped and size of glass     days if need new shape or size of glass                                     |  |  |
| Packing        | Normal packing,Individual gift box, PVC box, window box, color box, white box, etc                                          |  |  |
| Delivery time  | Within 35 days after the sample and order confirmed                                                                         |  |  |
| Payment term   | 30% deposit by T/T in advance and the balance against the copy of B/L                                                       |  |  |
| Shipment       | By sea,by air,by Express and your shipping agent is acceptable                                                              |  |  |
| Usage Occasion | Home decor,Wedding Decoration,Wedding Favors,Decoration enhancement,                                                        |  |  |