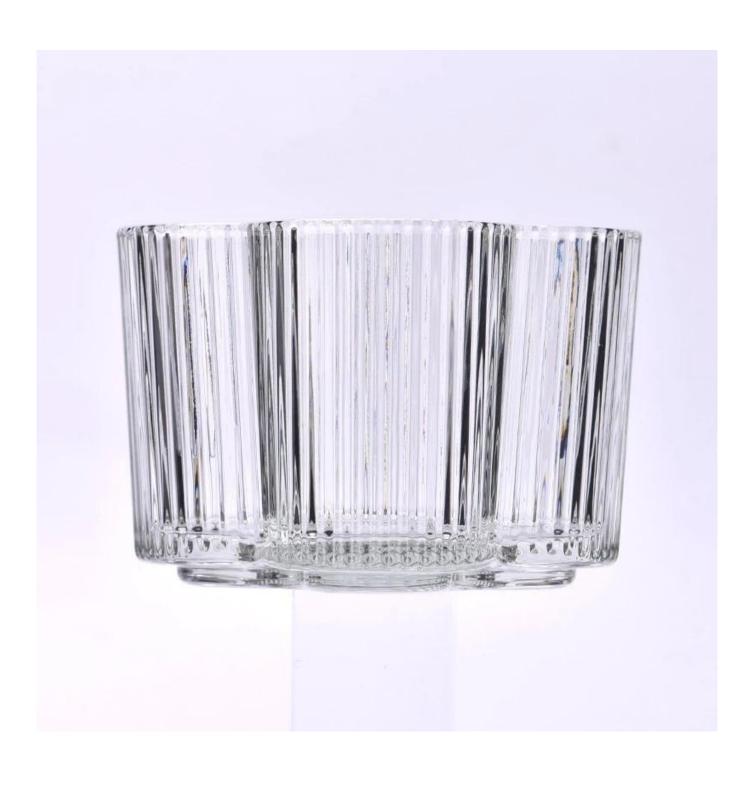

### Luxury flower shape crystal glass candle holders

## product description

| product<br>name   | Luxury flower shape crystal glass candle holders                                                                       |
|-------------------|------------------------------------------------------------------------------------------------------------------------|
| Sample<br>time    | 1. 5 days if there is glass shape and size<br>2. 15 days, if you need new shapes and sizes glass                       |
| Measure           | Item No.:SGCX2024032101 Top dia: 124mm Bottom dia: 115mm Height: 84.7mm Weight: 524g Capacity: 530ml MOQ: 30000 pieces |
| Packing           | Normal packing,Individual gift box, PVC box, window box, color box, white box, etc                                     |
| Delivery<br>time  | Within 35 days after the sample and order confirmed                                                                    |
| Payment<br>term   | 30% deposit by T/T in advance and the balance against the copy of B/L                                                  |
| Shipment          | By sea,by air,by Express and your shipping agent is acceptable                                                         |
| Usage<br>Occasion | Home decor, Wedding Decoration, Wedding Favors, Decoration enhancement,                                                |