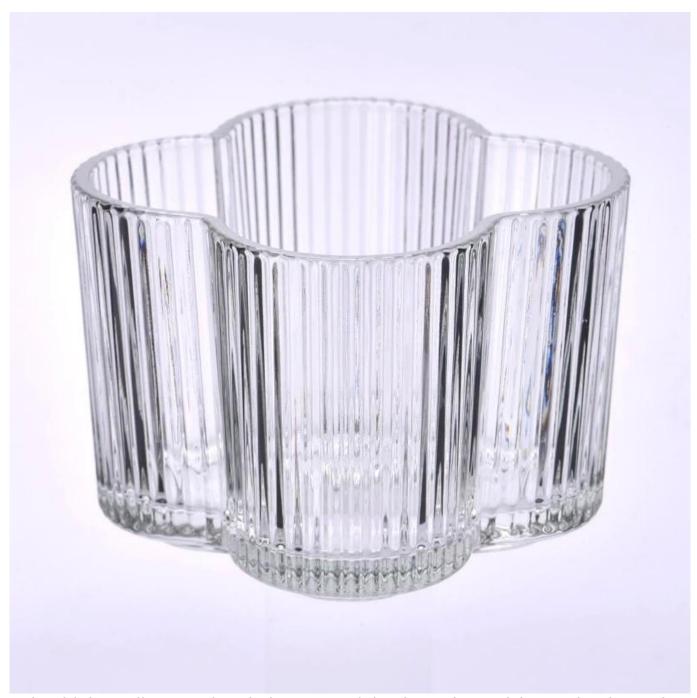

### Luxury flower shape crystal glass candle holders

## product description

| product<br>name   | Luxury flower shape crystal glass candle holders                                                                       |
|-------------------|------------------------------------------------------------------------------------------------------------------------|
| Sample<br>time    | 1. 5 days if there is glass shape and size<br>2. 15 days, if you need new shapes and sizes glass                       |
| Measure           | Item No.:SGCX2024032101 Top dia: 124mm Bottom dia: 115mm Height: 84.7mm Weight: 524g Capacity: 530ml MOQ: 30000 pieces |
| Packing           | Normal packing,Individual gift box, PVC box, window box, color box, white box, etc                                     |
| Delivery<br>time  | Within 35 days after the sample and order confirmed                                                                    |
| Payment<br>term   | 30% deposit by T/T in advance and the balance against the copy of B/L                                                  |
| Shipment          | By sea,by air,by Express and your shipping agent is acceptable                                                         |
| Usage<br>Occasion | Home decor, Wedding Decoration, Wedding Favors, Decoration enhancement,                                                |