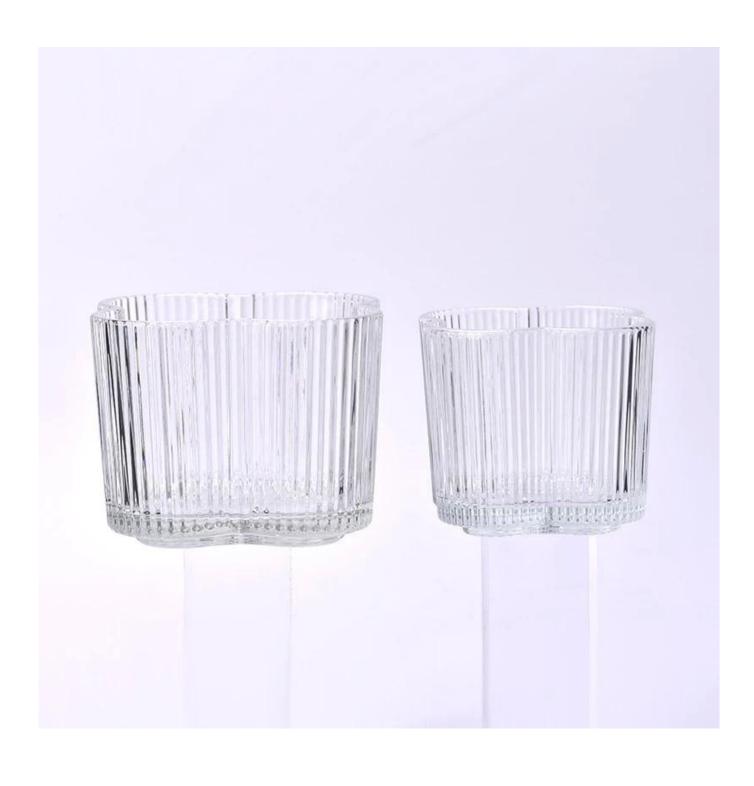

### Luxury flower shape crystal glass candle holders

## product description

| product<br>name   | Luxury flower shape crystal glass candle holders                                                                       |
|-------------------|------------------------------------------------------------------------------------------------------------------------|
| Sample<br>time    | 1. 5 days if there is glass shape and size<br>2. 15 days, if you need new shapes and sizes glass                       |
| Measure           | Item No.:SGCX2024032101 Top dia: 124mm Bottom dia: 115mm Height: 84.7mm Weight: 524g Capacity: 530ml MOQ: 30000 pieces |
| Packing           | Normal packing,Individual gift box, PVC box, window box, color box, white box, etc                                     |
| Delivery<br>time  | Within 35 days after the sample and order confirmed                                                                    |
| Payment<br>term   | 30% deposit by T/T in advance and the balance against the copy of B/L                                                  |
| Shipment          | By sea,by air,by Express and your shipping agent is acceptable                                                         |
| Usage<br>Occasion | Home decor, Wedding Decoration, Wedding Favors, Decoration enhancement,                                                |

Using high quality metal and glass materials, through precision technology, the **candle jar** has both the luster of metal and the permeability of glass.

The unique design adds a modern and artistic flavor to the product, making it a highlight in home decoration. This **candle jar** is not only an ornament, but also a practical household item. It can be used to place scented candles, ornaments, etc., to bring warmth and romance to your home life.