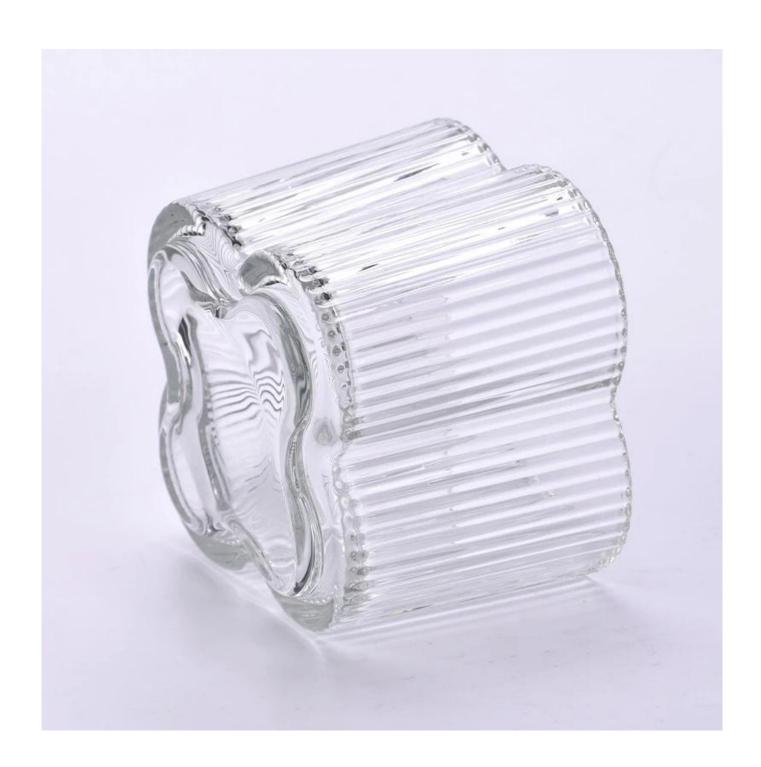

### Luxury flower shape crystal glass candle holders

## product description

| product<br>name   | Luxury flower shape crystal glass candle holders                                                                       |
|-------------------|------------------------------------------------------------------------------------------------------------------------|
| Sample<br>time    | 1. 5 days if there is glass shape and size<br>2. 15 days, if you need new shapes and sizes glass                       |
| Measure           | Item No.:SGCX2024032101 Top dia: 124mm Bottom dia: 115mm Height: 84.7mm Weight: 524g Capacity: 530ml MOQ: 30000 pieces |
| Packing           | Normal packing,Individual gift box, PVC box, window box, color box, white box, etc                                     |
| Delivery<br>time  | Within 35 days after the sample and order confirmed                                                                    |
| Payment<br>term   | 30% deposit by T/T in advance and the balance against the copy of B/L                                                  |
| Shipment          | By sea,by air,by Express and your shipping agent is acceptable                                                         |
| Usage<br>Occasion | Home decor, Wedding Decoration, Wedding Favors, Decoration enhancement,                                                |