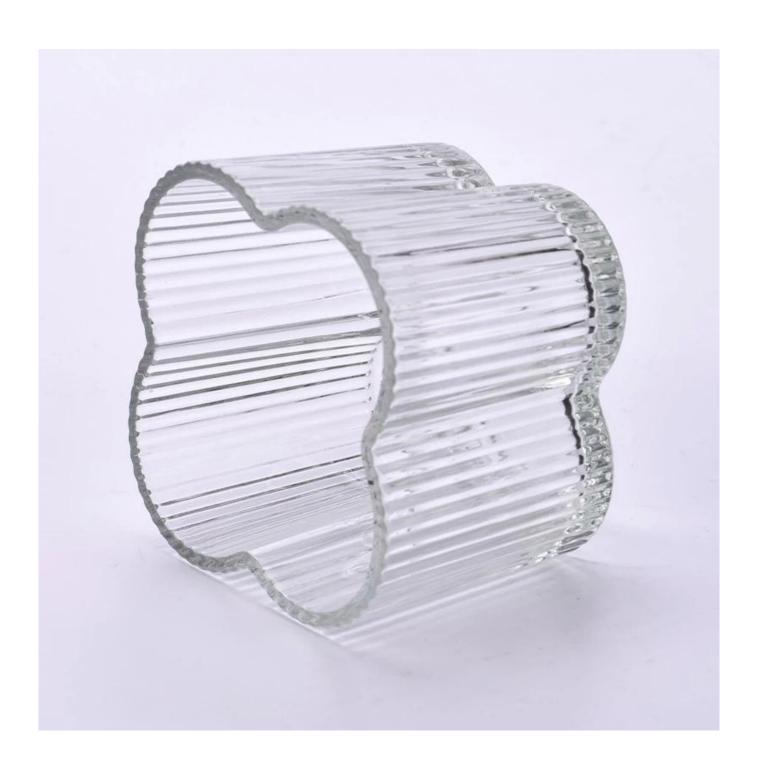

### Luxury flower shape crystal glass candle holders

## product description

| product<br>name   | Luxury flower shape crystal glass candle holders                                                                       |
|-------------------|------------------------------------------------------------------------------------------------------------------------|
| Sample<br>time    | 1. 5 days if there is glass shape and size<br>2. 15 days, if you need new shapes and sizes glass                       |
| Measure           | Item No.:SGCX2024032101 Top dia: 124mm Bottom dia: 115mm Height: 84.7mm Weight: 524g Capacity: 530ml MOQ: 30000 pieces |
| Packing           | Normal packing,Individual gift box, PVC box, window box, color box, white box, etc                                     |
| Delivery<br>time  | Within 35 days after the sample and order confirmed                                                                    |
| Payment<br>term   | 30% deposit by T/T in advance and the balance against the copy of B/L                                                  |
| Shipment          | By sea,by air,by Express and your shipping agent is acceptable                                                         |
| Usage<br>Occasion | Home decor, Wedding Decoration, Wedding Favors, Decoration enhancement,                                                |