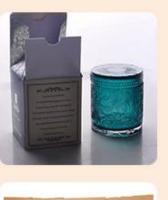

Luxury customized votive candle vessel tea light glass candle holder home decor wholesale

Such a large and abundant sample room

### **Product Description**

This glass candle jar is designed by our professional designers team. It is made from

deep processing and kept good quality. It is suitable for home, wedding, party decorations and so on.

| product name   | Luxury customized votive candle vessel tea light glass candle holder home decor wholesale                           |
|----------------|---------------------------------------------------------------------------------------------------------------------|
| Sample time    | <ol> <li>5 days if at exist shaped and size of glass</li> <li>15 days if need new shape or size of glass</li> </ol> |
| Measure(mm)    | Top dia:100mm<br>Bottom dia:100mm<br>Height:90mm<br>Weight:235g<br>Capacity:570ml                                   |
| Packing        | Normal packing,Individual gift box, PVC box, window box, color box, white box, etc                                  |
| Delivery time  | Within 35 days after the sample and order confirmed                                                                 |
| Payment term   | 30% deposit by T/T in advance and the balance against the copy of B/L                                               |
| Shipment       | By sea,by air,by Express and your shipping agent is acceptable                                                      |
| Usage Occasion | Home decor, Wedding Decoration, Wedding Favors, Decoration enhancement,                                             |