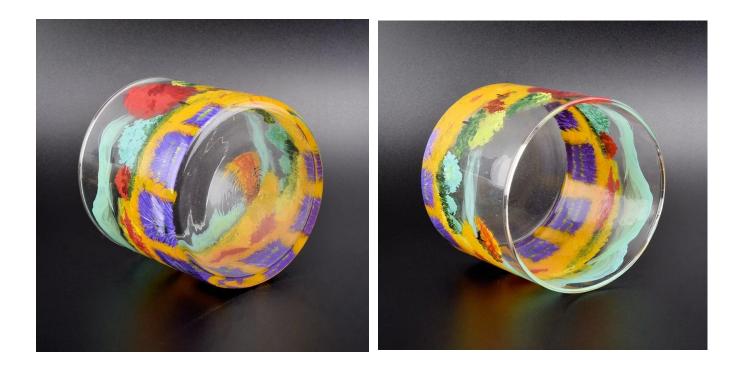

### **Product Description**

This glass candle jar is designed by our professional designers team. It is made from

deep processing and kept good quality. It is suitable for home, wedding, party decorations and so on.

| product name   | Luxury customized votive candle vessel tea light glass candle holder home decor wholesale                           |
|----------------|---------------------------------------------------------------------------------------------------------------------|
| Sample time    | <ol> <li>5 days if at exist shaped and size of glass</li> <li>15 days if need new shape or size of glass</li> </ol> |
| Measure(mm)    | Top dia:100mm<br>Bottom dia:100mm<br>Height:90mm<br>Weight:235g<br>Capacity:570ml                                   |
| Packing        | Normal packing,Individual gift box, PVC box, window box, color box, white box, etc                                  |
| Delivery time  | Within 35 days after the sample and order confirmed                                                                 |
| Payment term   | 30% deposit by T/T in advance and the balance against the copy of B/L                                               |
| Shipment       | By sea,by air,by Express and your shipping agent is acceptable                                                      |
| Usage Occasion | Home decor, Wedding Decoration, Wedding Favors, Decoration enhancement,                                             |