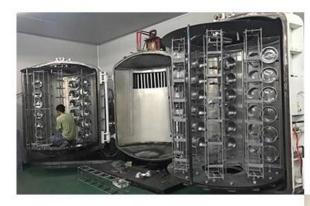

<br>Weight:235g<br>Capacity:570ml                                   |
| Packing        | Normal packing,Individual gift box, PVC box, window box, color box, white box, etc                                  |
| Delivery time  | Within 35 days after the sample and order confirmed                                                                 |
| Payment term   | 30% deposit by T/T in advance and the balance against the copy of B/L                                               |
| Shipment       | By sea,by air,by Express and your shipping agent is acceptable                                                      |
| Usage Occasion | Home decor, Wedding Decoration, Wedding Favors, Decoration enhancement,                                             |

**Process Craft** 

## **DEEP PROCESSING**



## **01** ELECTROPLATING

## **02** LASER ENGRAVING





**03** SPRAYING

## **04** VACUUM ELECTROPLATING





**05** SCREEN PRINTING

### Service Story

Someone ask me, why Sunny Glassware is **the supplier of 80% fragrance brands in the United State**, take a second to listen to my story about<u>candle holders</u> order, you will understand Sunny always stay with you whatever it happens.

Last summer was really a great experience to us, J placed a big order with mass candle holders to Sunny Glassware at August 2018, everyone was so exciting and wanted to make it perfect .



Everything goes very well at the beginning, fast move, perfect communication, all is good. A small accessory became a big bomb which is out of our expectation, J wanted us to buy this small accessory in China but h