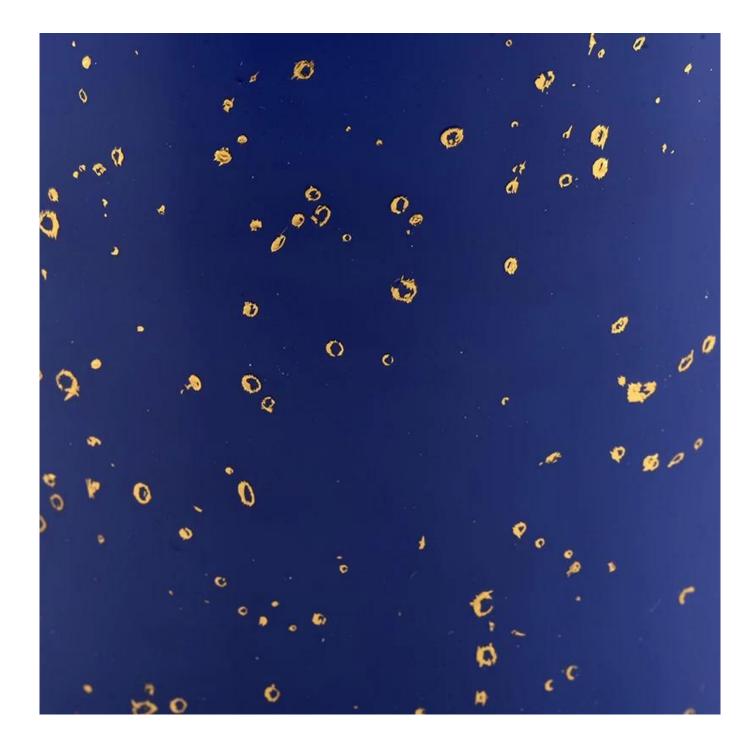

Luxury customized golden blue empty glass candle jar for home decor

**Product Description** 

The <u>cylinder glass candle holders</u> are designed by our professional designers team. It is made from deep processing and kept good quality. It is suitable for home, wedding, party decorations and so on.