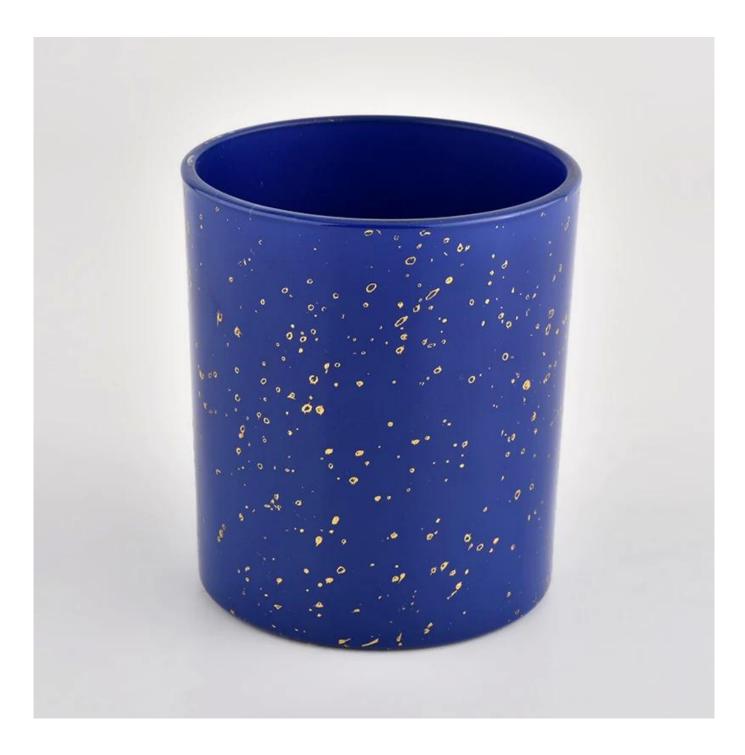

Luxury customized golden blue empty glass candle jar for home decor

**Product Description** 

The <u>cylinder glass candle holders</u> are designed by our professional designers team. It is made from deep processing and kept good quality. It is suitable for home, wedding, party decorations and so on.

| product name      | Luxury customized golden blue empty glass candle jar for home decor                                                  |  |  |  |
|-------------------|----------------------------------------------------------------------------------------------------------------------|--|--|--|
| Sample time       | <ol> <li>5 days if there is glass shape and size</li> <li>15 days, if you need new shapes and sizes glass</li> </ol> |  |  |  |
| Measure           | Item No.:SGHL21112617<br>Top dia:80mm<br>Bottom dia:74mm<br>Height:90mm<br>Weight:303g<br>Capacity:290ml             |  |  |  |
| Packing           | Normal packing,Individual gift box, PVC box, window box, color box, white box, etc                                   |  |  |  |
| Delivery time     | Within 35 days after the sample and order confirmed                                                                  |  |  |  |
| Payment term      | 30% deposit by T/T in advance and the balance against the copy of B/L                                                |  |  |  |
| Shipment          | By sea,by air,by Express and your shipping agent is acceptable                                                       |  |  |  |
| Usage<br>Occasion | Home decor,Wedding Decoration,Wedding Favors,Decoration enhancement,                                                 |  |  |  |