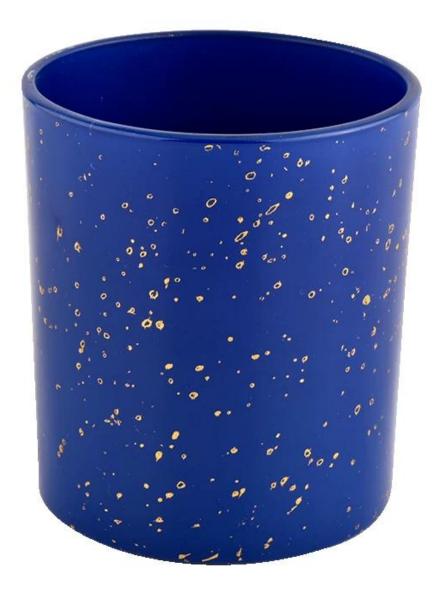

Luxury customized golden blue empty glass candle jar for home decor

**Product Description** 

The <u>cylinder glass candle holders</u> are designed by our professional designers team. It is made from deep processing and kept good quality. It is suitable for home, wedding, party decorations and so on.

| product name      | Luxury customized golden blue empty glass candle jar for home decor                                                  |  |  |  |
|-------------------|----------------------------------------------------------------------------------------------------------------------|--|--|--|
| Sample time       | <ol> <li>5 days if there is glass shape and size</li> <li>15 days, if you need new shapes and sizes glass</li> </ol> |  |  |  |
| Measure           | Item No.:SGHL21112617<br>Top dia:80mm<br>Bottom dia:74mm<br>Height:90mm<br>Weight:303g<br>Capacity:290ml             |  |  |  |
| Packing           | Normal packing,Individual gift box, PVC box, window box, color box, white box, etc                                   |  |  |  |
| Delivery time     | Within 35 days after the sample and order confirmed                                                                  |  |  |  |
| Payment term      | 30% deposit by T/T in advance and the balance against the copy of B/L                                                |  |  |  |
| Shipment          | By sea,by air,by Express and your shipping agent is acceptable                                                       |  |  |  |
| Usage<br>Occasion | Home decor,Wedding Decoration,Wedding Favors,Decoration enhancement,                                                 |  |  |  |