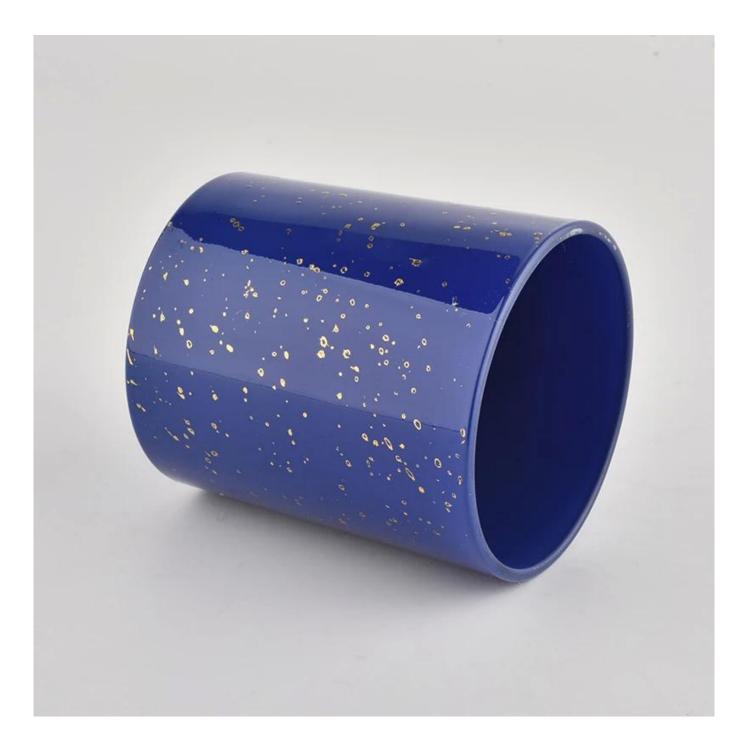

Luxury customized golden blue empty glass candle jar for home decor

**Product Description** 

The <u>cylinder glass candle holders</u> are designed by our professional designers team. It is made from deep processing and kept good quality. It is suitable for home, wedding, party decorations and so on.

| product name      | Luxury customized golden blue empty glass candle jar for home decor                                                  |  |  |  |
|-------------------|----------------------------------------------------------------------------------------------------------------------|--|--|--|
| Sample time       | <ol> <li>5 days if there is glass shape and size</li> <li>15 days, if you need new shapes and sizes glass</li> </ol> |  |  |  |
| Measure           | Item No.:SGHL21112617<br>Top dia:80mm<br>Bottom dia:74mm<br>Height:90mm<br>Weight:303g<br>Capacity:290ml             |  |  |  |
| Packing           | Normal packing,Individual gift box, PVC box, window box, color box, white box, etc                                   |  |  |  |
| Delivery time     | Within 35 days after the sample and order confirmed                                                                  |  |  |  |
| Payment term      | 30% deposit by T/T in advance and the balance against the copy of B/L                                                |  |  |  |
| Shipment          | By sea,by air,by Express and your shipping agent is acceptable                                                       |  |  |  |
| Usage<br>Occasion | Home decor,Wedding Decoration,Wedding Favors,Decoration enhancement,                                                 |  |  |  |