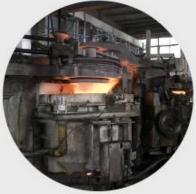

### **Process Crafts**

### **PROCESS CRAFTS**

3、Cutting

2、Melting

4、 Filling

5、Molding

6. Polishing

7、 Annealing

8. Inspecting