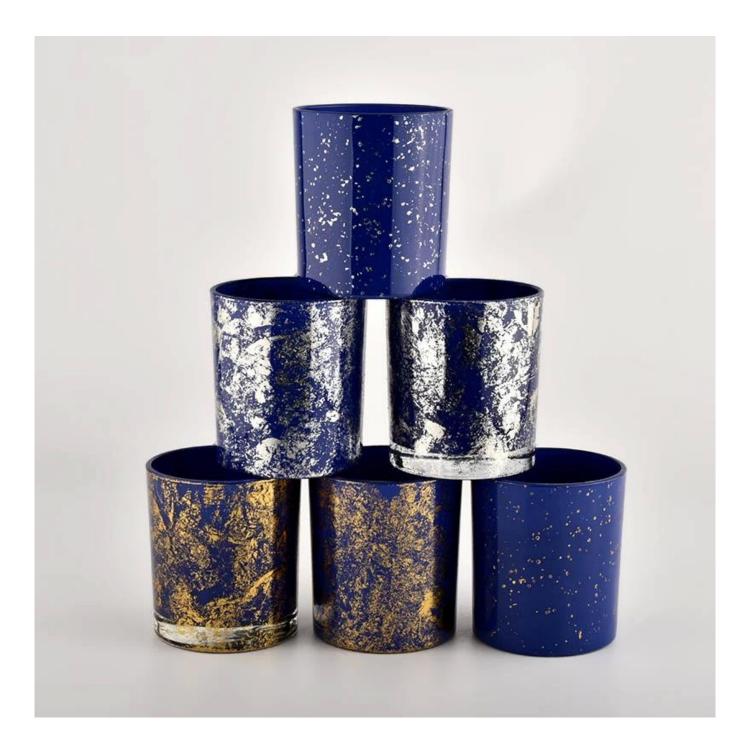

Luxury customized golden blue empty glass candle jar for home decor

**Product Description** 

The <u>cylinder glass candle holders</u> are designed by our professional designers team. It is made from deep processing and kept good quality. It is suitable for home, wedding, party decorations and so on.

# PACKING

We have Normal packing, PVC box Window box,carton box,pallet Color box, White box,ect.

of course,we can customize Individual gift box for you.

Sample room and Trade show