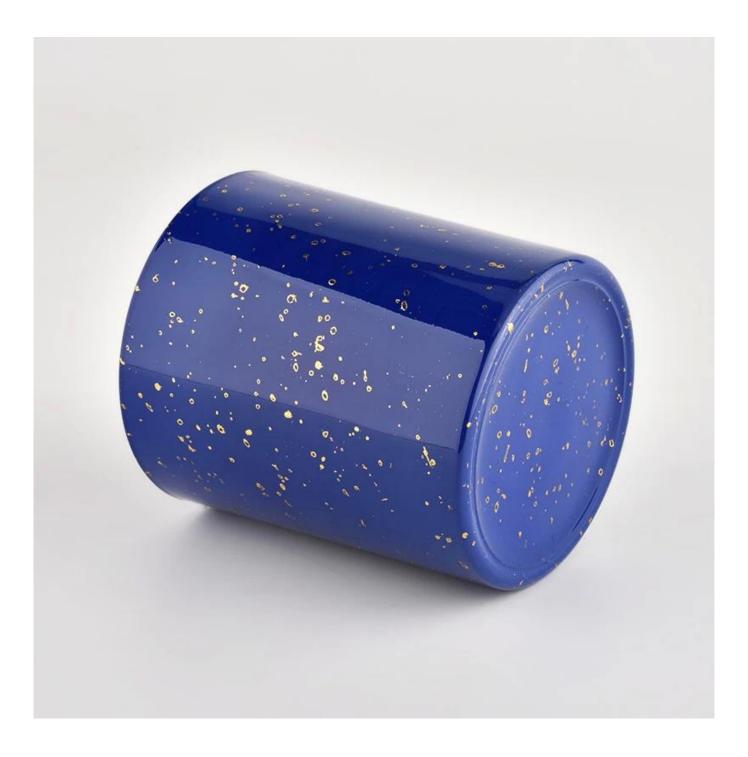

Luxury customized golden blue empty glass candle jar for home decor

**Product Description** 

The <u>cylinder glass candle holders</u> are designed by our professional designers team. It is made from deep processing and kept good quality. It is suitable for home, wedding, party decorations and so on.

| product name      | Luxury customized golden blue empty glass candle jar for home decor                                                  |  |  |  |
|-------------------|----------------------------------------------------------------------------------------------------------------------|--|--|--|
| Sample time       | <ol> <li>5 days if there is glass shape and size</li> <li>15 days, if you need new shapes and sizes glass</li> </ol> |  |  |  |
| Measure           | Item No.:SGHL21112617<br>Top dia:80mm<br>Bottom dia:74mm<br>Height:90mm<br>Weight:303g<br>Capacity:290ml             |  |  |  |
| Packing           | Normal packing,Individual gift box, PVC box, window box, color box, white box, etc                                   |  |  |  |
| Delivery time     | Within 35 days after the sample and order confirmed                                                                  |  |  |  |
| Payment term      | 30% deposit by T/T in advance and the balance against the copy of B/L                                                |  |  |  |
| Shipment          | By sea,by air,by Express and your shipping agent is acceptable                                                       |  |  |  |
| Usage<br>Occasion | Home decor,Wedding Decoration,Wedding Favors,Decoration enhancement,                                                 |  |  |  |