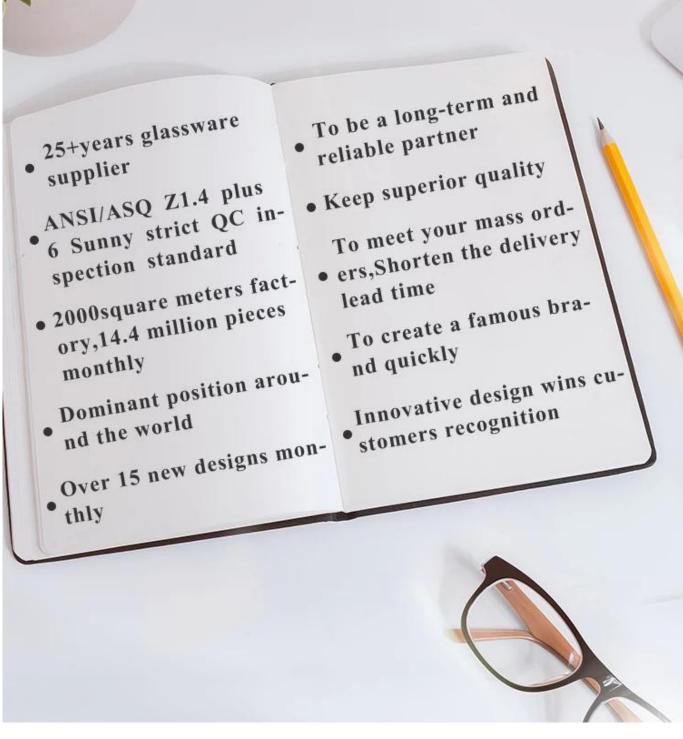

of glass</li> <li>15 days if need new shape or size of glass</li> </ol> |
| Packing           | Normal packing,Individual gift box, PVC box, window box, color box, white box, etc                                  |
| Delivery time     | Within 35 days after the sample and order confirmed                                                                 |
| Payment term      | 30% deposit by T/T in advance and the balance against the copy of B/L                                               |
| Shipment          | By sea,by air,by Express and your shipping agent is acceptable                                                      |
| Usage<br>Occasion | Home decor,Wedding Decoration,Wedding Favors,Decoration enhancement,                                                |

#### **Process Craft**



# **Advantages & Benefits**

# **Glass Production Lines**



### Packaging & Shipping

We also have **our own professional and international logistic team** for your service.

We are your best choice without any concern.





## Factory



## Exhibition



# <sup>†</sup>SAMPLE ROOM<sub>↓</sub>











Certifications



#### **Sunny Story**

Someone ask me, why Sunny Glassware is **the supplier of 80% fragrance brands in the United State**, take a second to listen to my story about<u>candle holders</u> order, you will understand Sunny always stay with you whatever it happens.

Last summer was really a great experience to us, J placed a big order with mass candle holders to Sunny Glassware at August 2018, everyone was so exciting and wanted to make it perfect .



Everything goes very w