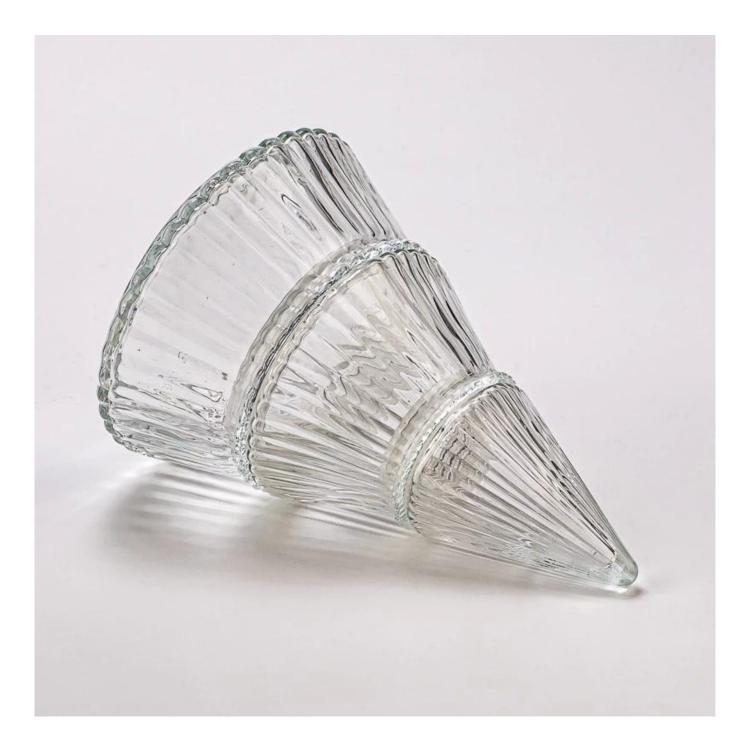

# Luxury clear glass Christmas Tree Jars candle holders

**Product Description** 

**Notes:** All the images on this site are copyrighted by Sunny Glassware. Any unauthorized reprinting will be regarded as copyright infringement.