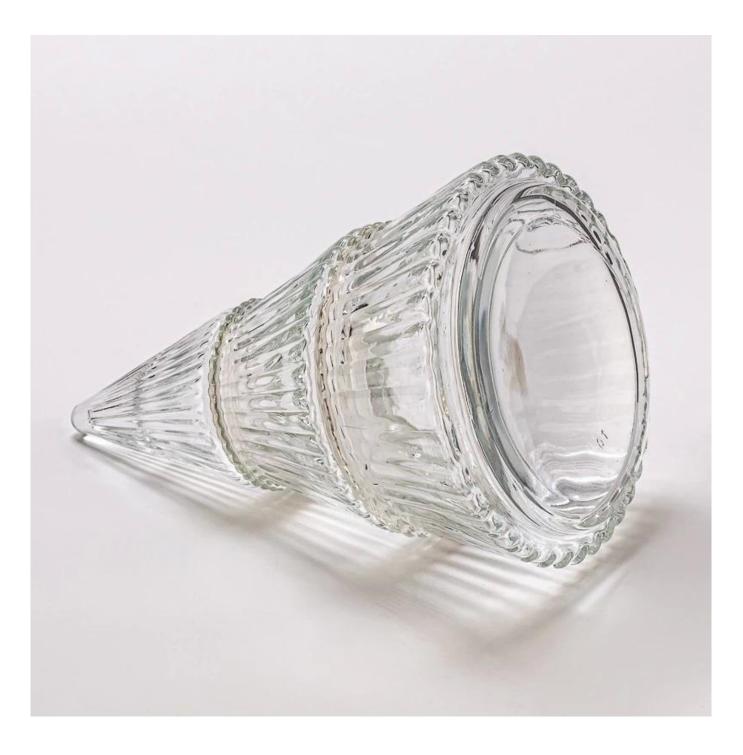

# Luxury clear glass Christmas Tree Jars candle holders

**Product Description** 

**Notes:** All the images on this site are copyrighted by Sunny Glassware. Any unauthorized reprinting will be regarded as copyright infringement.

| product name      | Luxury clear glass Christmas Tree Jars candle holders                                                               |
|-------------------|---------------------------------------------------------------------------------------------------------------------|
| Sample time       | <ol> <li>5 days if at exist shaped and size of glass</li> <li>15 days if need new shape or size of glass</li> </ol> |
| Packing           | Normal packing,Individual gift box, PVC box, window box, color box, white box, etc                                  |
| Delivery time     | Within 35 days after the sample and order confirmed                                                                 |
| Payment term      | 30% deposit by T/T in advance and the balance against the copy of B/L                                               |
| Shipment          | By sea,by air,by Express and your shipping agent is acceptable                                                      |
| Usage<br>Occasion | Home decor,Wedding Decoration,Wedding Favors,Decoration enhancement,                                                |