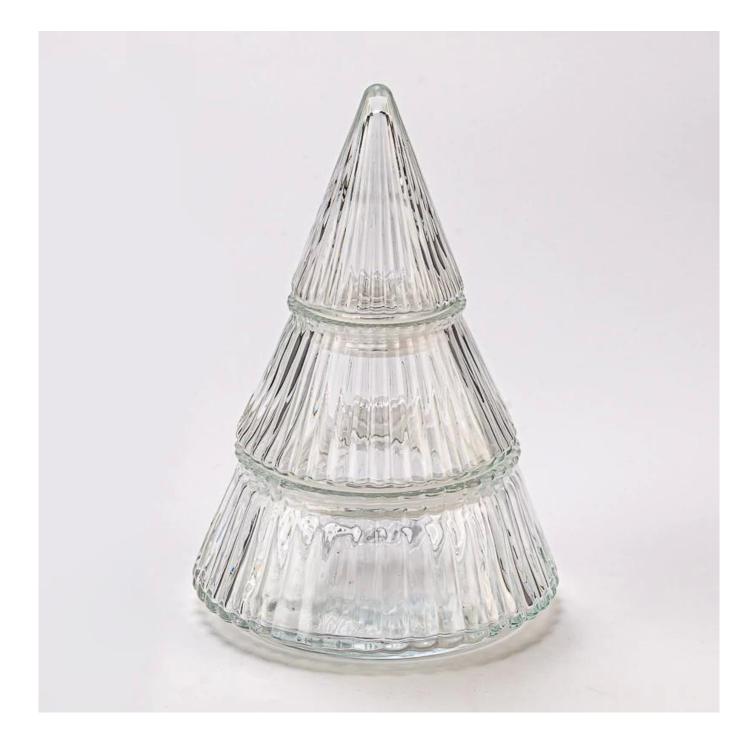

# Luxury clear glass Christmas Tree Jars candle holders

**Product Description** 

**Notes:** All the images on this site are copyrighted by Sunny Glassware. Any unauthorized reprinting will be regarded as copyright infringement.