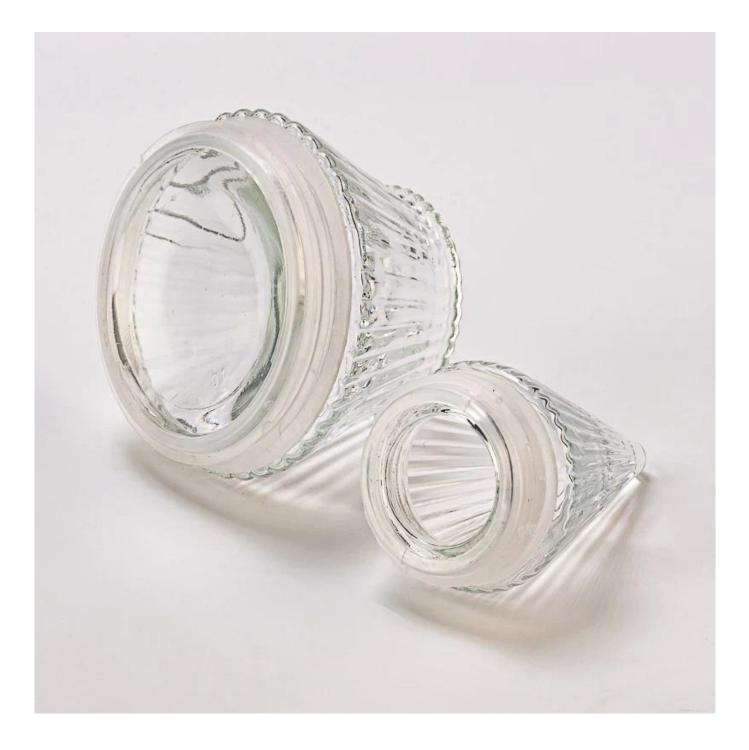

# Luxury clear glass Christmas Tree Jars candle holders

**Product Description** 

**Notes:** All the images on this site are copyrighted by Sunny Glassware. Any unauthorized reprinting will be regarded as copyright infringement.

| product name      | Luxury clear glass Christmas Tree Jars candle holders                                                               |
|-------------------|---------------------------------------------------------------------------------------------------------------------|
| Sample time       | <ol> <li>5 days if at exist shaped and size of glass</li> <li>15 days if need new shape or size of glass</li> </ol> |
| Packing           | Normal packing,Individual gift box, PVC box, window box, color box, white box, etc                                  |
| Delivery time     | Within 35 days after the sample and order confirmed                                                                 |
| Payment term      | 30% deposit by T/T in advance and the balance against the copy of B/L                                               |
| Shipment          | By sea,by air,by Express and your shipping agent is acceptable                                                      |
| Usage<br>Occasion | Home decor,Wedding Decoration,Wedding Favors,Decoration enhancement,                                                |