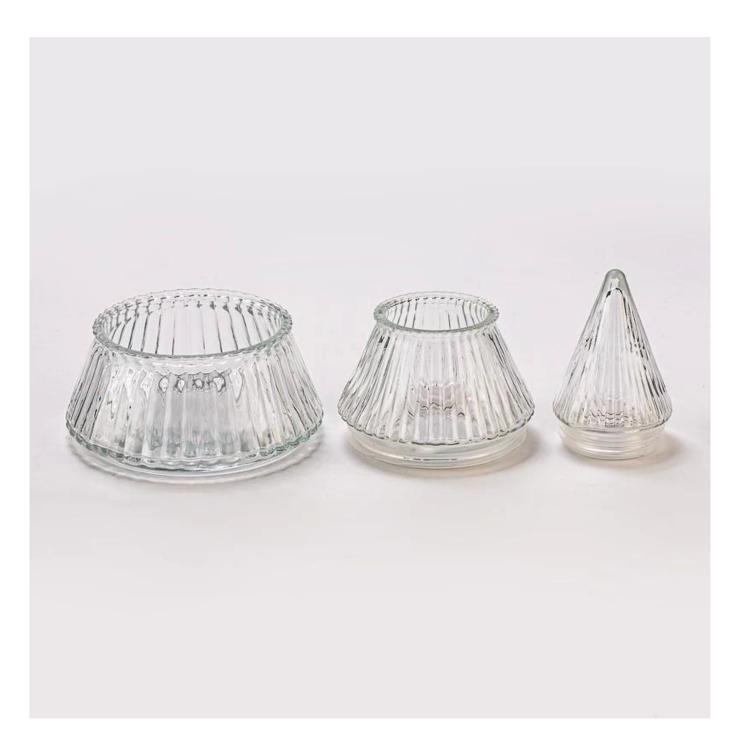

# Luxury clear glass Christmas Tree Jars candle holders

**Product Description** 

**Notes:** All the images on this site are copyrighted by Sunny Glassware. Any unauthorized reprinting will be regarded as copyright infringement.