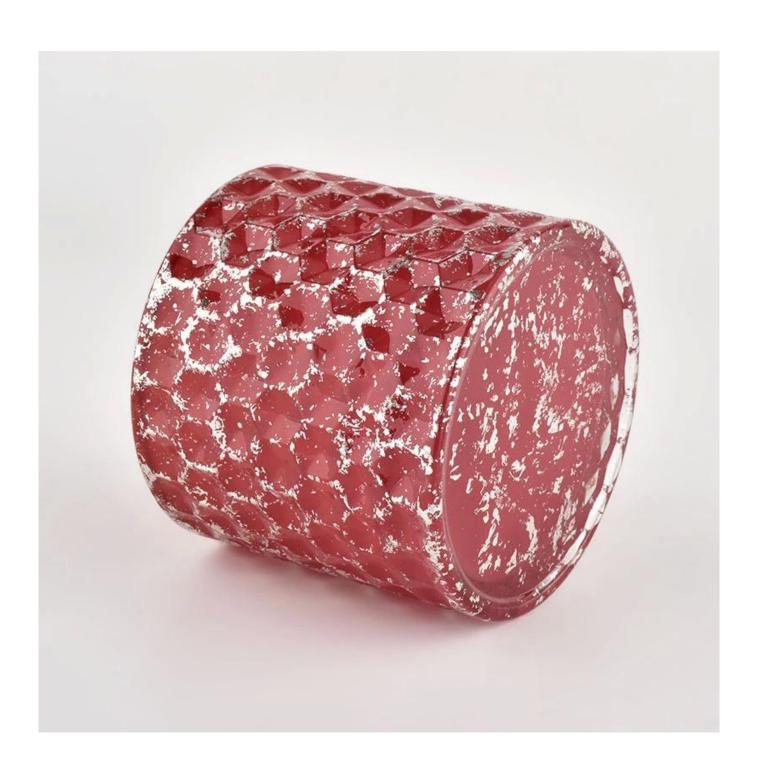

# Luxury Diamond Design Glass Candle Jars with Lids for Christmas

### **Product Description**

The <u>cylinder glass candle holders with lids</u> are designed by our professional designers team. It is made from deep processing and kept good quality. It is suitable for home, wedding, party decorations and so on.

| product name      | Luxury Diamond Design Glass Candle Jars with Lids for Christmas                                                      |
|-------------------|----------------------------------------------------------------------------------------------------------------------|
| Sample time       | <ol> <li>5 days if there is glass shape and size</li> <li>15 days, if you need new shapes and sizes glass</li> </ol> |
| Measure           | Item No.:SGHL21112602 Top dia.: 99mm Bottom dia.: 99mm Height: 90mm Capacity: 440ml Weight: 525g                     |
| Packing           | Normal packing,Individual gift box, PVC box, window box, color box, white box, etc                                   |
| Delivery time     | Within 35 days after the sample and order confirmed                                                                  |
| Payment term      | 30% deposit by T/T in advance and the balance against the copy of B/L                                                |
| Shipment          | By sea,by air,by Express and your shipping agent is acceptable                                                       |
| Usage<br>Occasion | Home decor,Wedding Decoration,Wedding Favors,Decoration enhancement,                                                 |