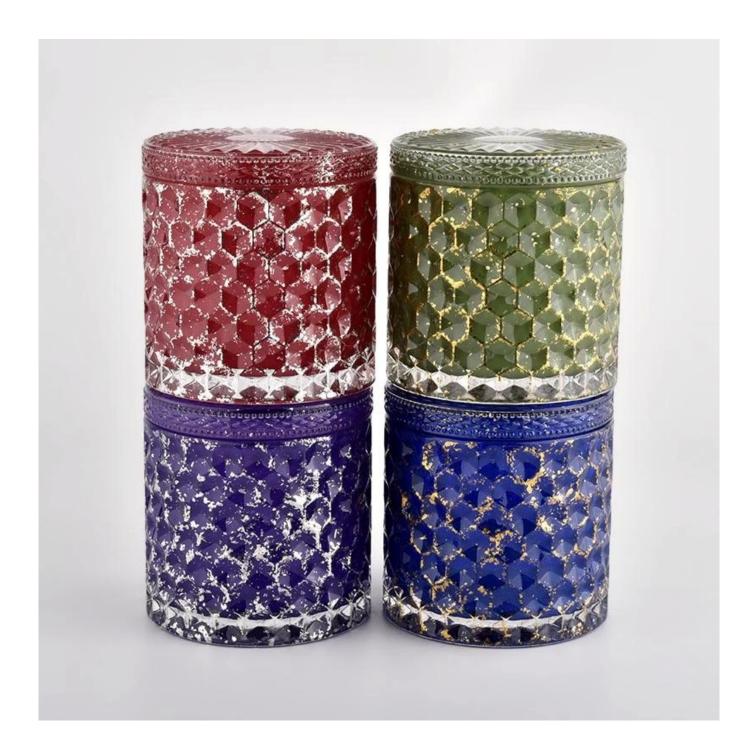

# Luxury Diamond Design Glass Candle Jars with Lids for Christmas

### **Product Description**

The <u>cylinder glass candle holders with lids</u> are designed by our professional designers team. It is made from deep processing and kept good quality. It is suitable for home, wedding, party decorations and so on.