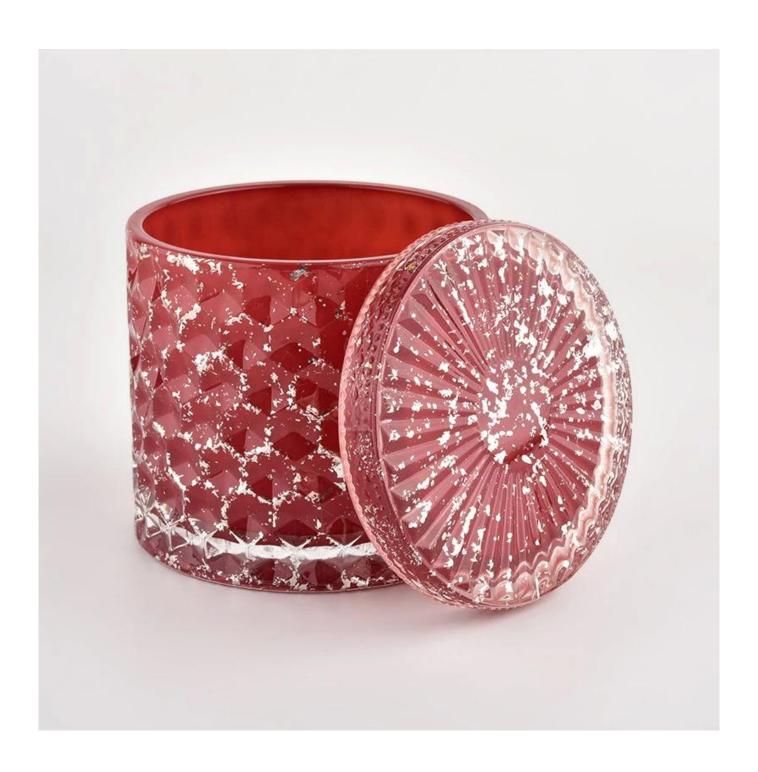

# Luxury Diamond Design Glass Candle Jars with Lids for Christmas

### **Product Description**

The <u>cylinder glass candle holders with lids</u> are designed by our professional designers team. It is made from deep processing and kept good quality. It is suitable for home, wedding, party decorations and so on.

| product name      | Luxury Diamond Design Glass Candle Jars with Lids for Christmas                                                      |
|-------------------|----------------------------------------------------------------------------------------------------------------------|
| Sample time       | <ol> <li>5 days if there is glass shape and size</li> <li>15 days, if you need new shapes and sizes glass</li> </ol> |
| Measure           | Item No.:SGHL21112602 Top dia.: 99mm Bottom dia.: 99mm Height: 90mm Capacity: 440ml Weight: 525g                     |
| Packing           | Normal packing,Individual gift box, PVC box, window box, color box, white box, etc                                   |
| Delivery time     | Within 35 days after the sample and order confirmed                                                                  |
| Payment term      | 30% deposit by T/T in advance and the balance against the copy of B/L                                                |
| Shipment          | By sea,by air,by Express and your shipping agent is acceptable                                                       |
| Usage<br>Occasion | Home decor,Wedding Decoration,Wedding Favors,Decoration enhancement,                                                 |