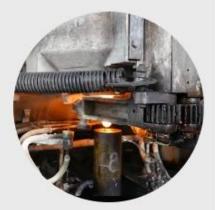

### **Process Crafts**

# **PROCESS CRAFTS**

1. Raw Material

2. Melting

3. Cutting

4. Filling

5. Molding

6. Polishing

7. Annealing

8. Inspecting

9. Packing