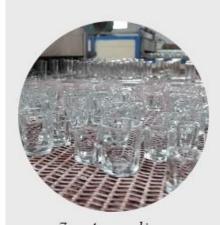

### **Process Crafts**

# **PROCESS CRAFTS**

1. Raw Material

2. Melting

3. Cutting

4. Filling

5. Molding

6. Polishing

7. Annealing

8. Inspecting

9. Packing