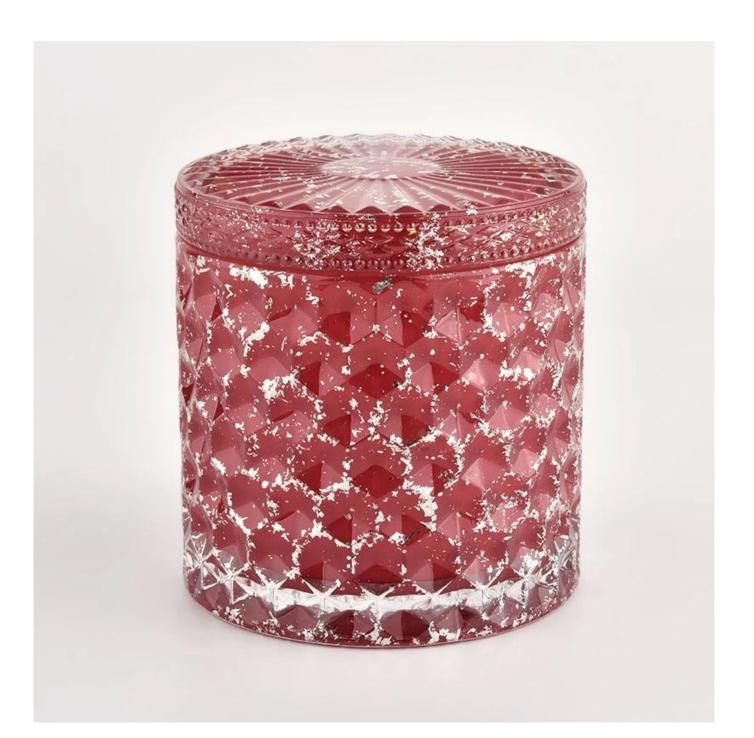

# Luxury Diamond Design Glass Candle Jars with Lids for Christmas

### **Product Description**

The <u>cylinder glass candle holders with lids</u> are designed by our professional designers team. It is made from deep processing and kept good quality. It is suitable for home, wedding, party decorations and so on.

| product name      | Luxury Diamond Design Glass Candle Jars with Lids for Christmas                                                      |
|-------------------|----------------------------------------------------------------------------------------------------------------------|
| Sample time       | <ol> <li>5 days if there is glass shape and size</li> <li>15 days, if you need new shapes and sizes glass</li> </ol> |
| Measure           | Item No.:SGHL21112602 Top dia.: 99mm Bottom dia.: 99mm Height: 90mm Capacity: 440ml Weight: 525g                     |
| Packing           | Normal packing,Individual gift box, PVC box, window box, color box, white box, etc                                   |
| Delivery time     | Within 35 days after the sample and order confirmed                                                                  |
| Payment term      | 30% deposit by T/T in advance and the balance against the copy of B/L                                                |
| Shipment          | By sea,by air,by Express and your shipping agent is acceptable                                                       |
| Usage<br>Occasion | Home decor,Wedding Decoration,Wedding Favors,Decoration enhancement,                                                 |