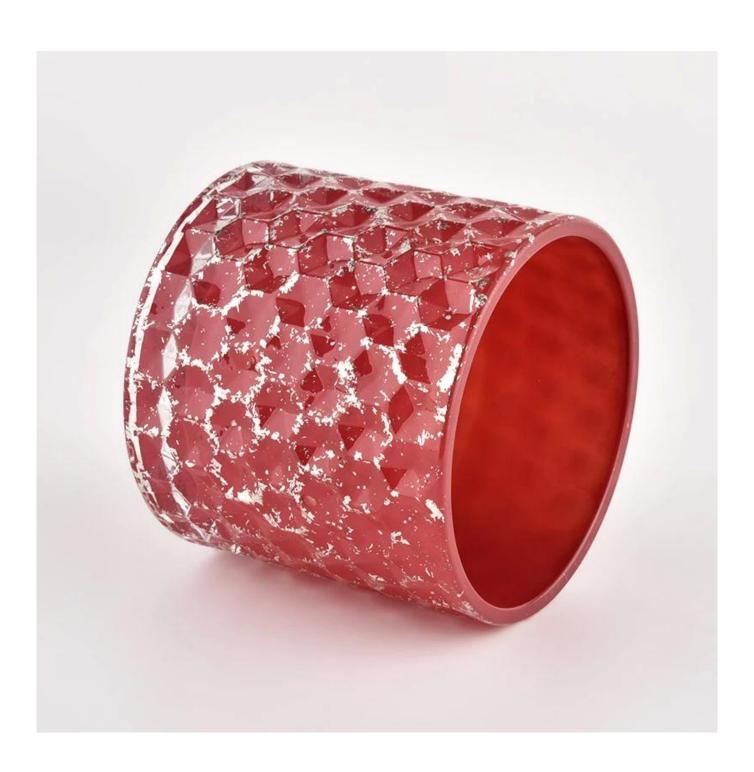

# Luxury Diamond Design Glass Candle Jars with Lids for Christmas

### **Product Description**

The <u>cylinder glass candle holders with lids</u> are designed by our professional designers team. It is made from deep processing and kept good quality. It is suitable for home, wedding, party decorations and so on.

| product name      | Luxury Diamond Design Glass Candle Jars with Lids for Christmas                                                      |
|-------------------|----------------------------------------------------------------------------------------------------------------------|
| Sample time       | <ol> <li>5 days if there is glass shape and size</li> <li>15 days, if you need new shapes and sizes glass</li> </ol> |
| Measure           | Item No.:SGHL21112602 Top dia.: 99mm Bottom dia.: 99mm Height: 90mm Capacity: 440ml Weight: 525g                     |
| Packing           | Normal packing,Individual gift box, PVC box, window box, color box, white box, etc                                   |
| Delivery time     | Within 35 days after the sample and order confirmed                                                                  |
| Payment term      | 30% deposit by T/T in advance and the balance against the copy of B/L                                                |
| Shipment          | By sea,by air,by Express and your shipping agent is acceptable                                                       |
| Usage<br>Occasion | Home decor,Wedding Decoration,Wedding Favors,Decoration enhancement,                                                 |