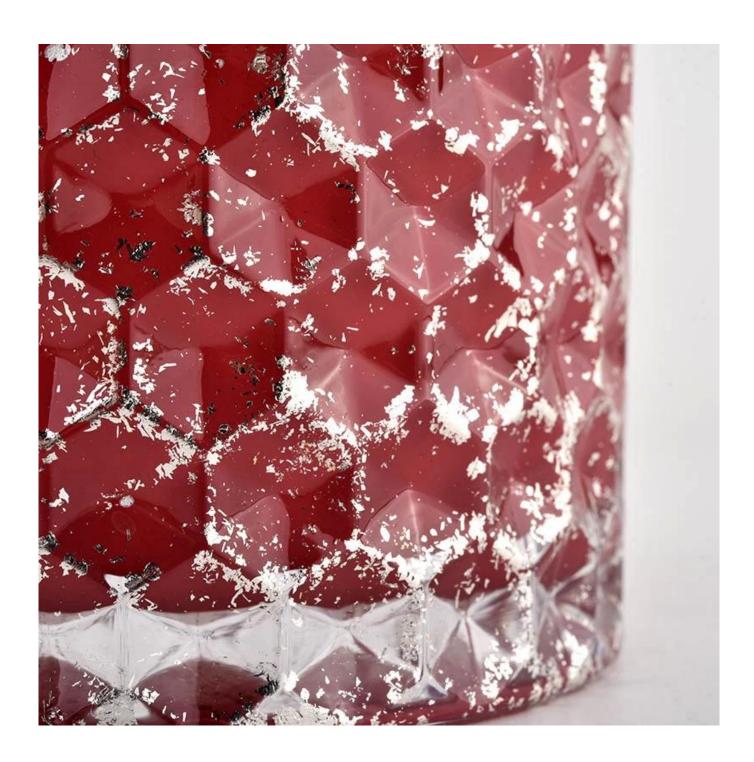

# Luxury Diamond Design Glass Candle Jars with Lids for Christmas

### **Product Description**

The <u>cylinder glass candle holders with lids</u> are designed by our professional designers team. It is made from deep processing and kept good quality. It is suitable for home, wedding, party decorations and so on.