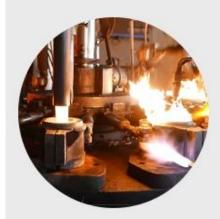

### **Process Crafts**

# **PROCESS CRAFTS**

1. Raw Material

2. Melting

3. Cutting

4. Filling

5. Molding

6. Polishing

7. Annealing

8. Inspecting

9. Packing