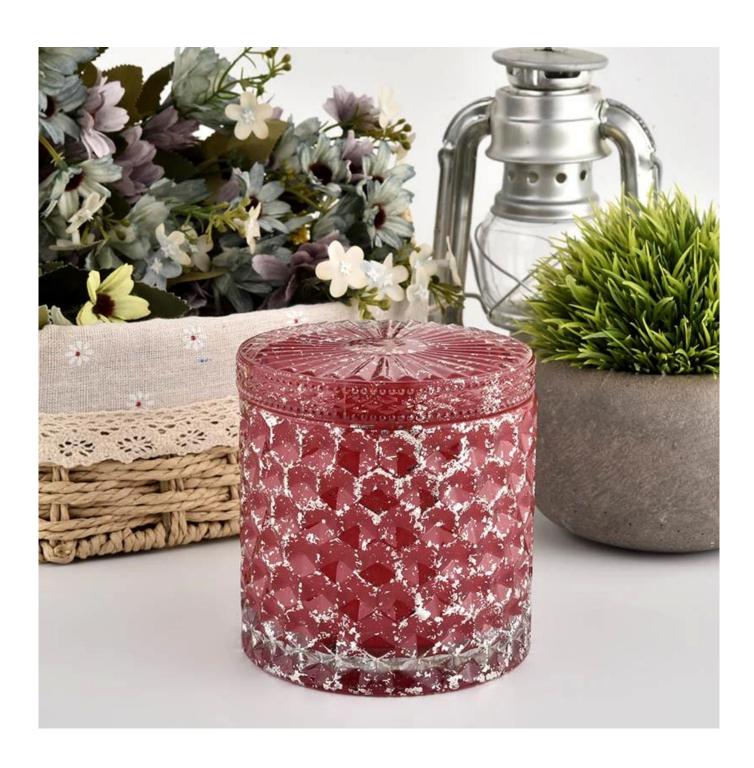

# Luxury Diamond Design Glass Candle Jars with Lids for Christmas

### **Product Description**

The <u>cylinder glass candle holders with lids</u> are designed by our professional designers team. It is made from deep processing and kept good quality. It is suitable for home, wedding, party decorations and so on.