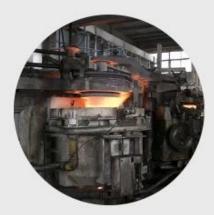

### **Process Crafts**

# **PROCESS CRAFTS**

1. Raw Material

2. Melting

3. Cutting

4. Filling

5. Molding

6. Polishing

7. Annealing