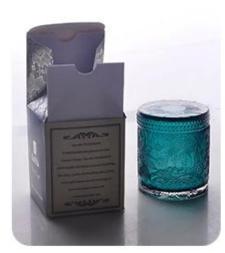

### 80% Fragrance Brands Supplier

Focus on fragrance products over 10 years

**Product Description** 

Specification
Brand Name Sunny
Model Number SGS170628001

Type Votive Holder Use Home Decoration

1MOQ 10000 pieces
OEM/ODM Acceptable
Lead time 20-45days

Product name export famous brand Wholesales Customized scented Glass Candle Jars

Packing & Delivery

packaging methods depend on customers' requirements.