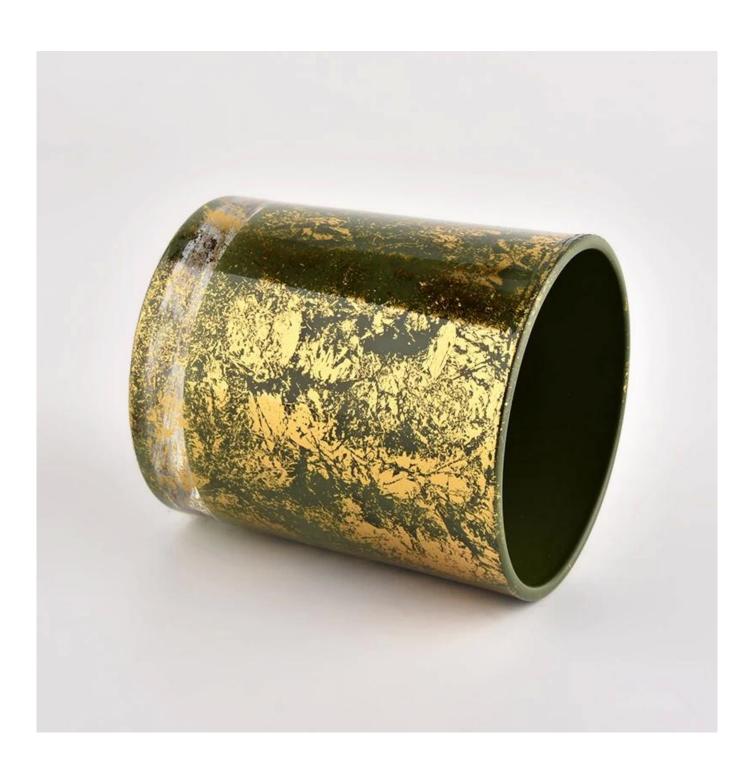

# Luxury Cylinder gold green Glass candle jar for Home Decoration

### **Product Description**

The <u>cylinder glass candle holders</u> are designed by our professional designers team. It is made from deep processing and kept good quality. It is suitable for home, wedding, party decorations and so on.

| product name      | Luxury Cylinder gold green Glass candle jar for Home Decoration                                                      |
|-------------------|----------------------------------------------------------------------------------------------------------------------|
| Sample time       | <ol> <li>5 days if there is glass shape and size</li> <li>15 days, if you need new shapes and sizes glass</li> </ol> |
| Measure           | Item No.:SGHL21112609 Top dia:80mm Bottom dia:74mm Height:90mm Weight:303g Capacity:290ml                            |
| Packing           | Normal packing,Individual gift box, PVC box, window box, color box, white box, etc                                   |
| Delivery time     | Within 35 days after the sample and order confirmed                                                                  |
| Payment term      | 30% deposit by T/T in advance and the balance against the copy of B/L                                                |
| Shipment          | By sea,by air,by Express and your shipping agent is acceptable                                                       |
| Usage<br>Occasion | Home decor, Wedding Decoration, Wedding Favors, Decoration enhancement,                                              |