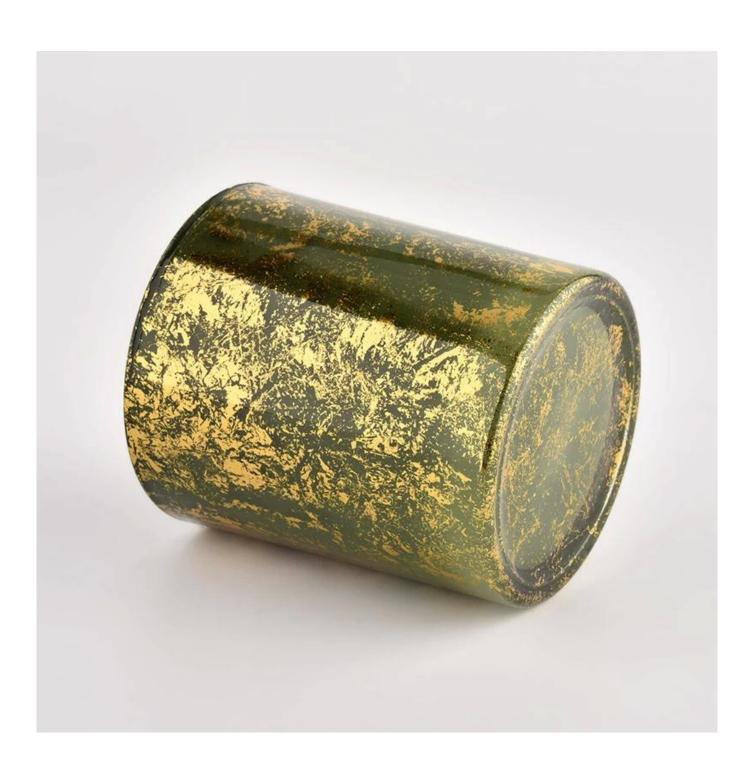

# Luxury Cylinder gold green Glass candle jar for Home Decoration

### **Product Description**

The <u>cylinder glass candle holders</u> are designed by our professional designers team. It is made from deep processing and kept good quality. It is suitable for home, wedding, party decorations and so on.

| product name      | Luxury Cylinder gold green Glass candle jar for Home Decoration                                                      |
|-------------------|----------------------------------------------------------------------------------------------------------------------|
| Sample time       | <ol> <li>5 days if there is glass shape and size</li> <li>15 days, if you need new shapes and sizes glass</li> </ol> |
| Measure           | Item No.:SGHL21112609 Top dia:80mm Bottom dia:74mm Height:90mm Weight:303g Capacity:290ml                            |
| Packing           | Normal packing,Individual gift box, PVC box, window box, color box, white box, etc                                   |
| Delivery time     | Within 35 days after the sample and order confirmed                                                                  |
| Payment term      | 30% deposit by T/T in advance and the balance against the copy of B/L                                                |
| Shipment          | By sea,by air,by Express and your shipping agent is acceptable                                                       |
| Usage<br>Occasion | Home decor, Wedding Decoration, Wedding Favors, Decoration enhancement,                                              |