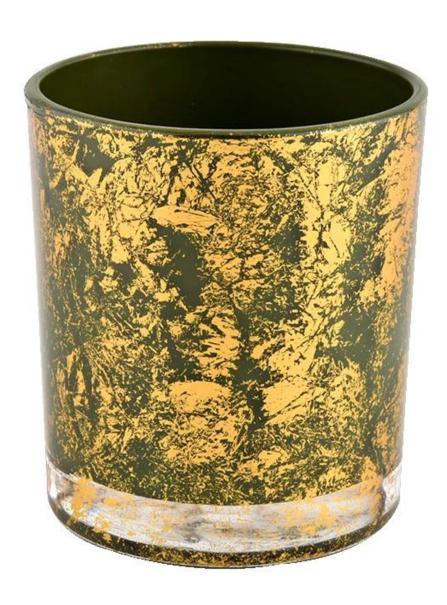

# Luxury Cylinder gold green Glass candle jar for Home Decoration

### **Product Description**

The <u>cylinder glass candle holders</u> are designed by our professional designers team. It is made from deep processing and kept good quality. It is suitable for home, wedding, party decorations and so on.

| product name      | Luxury Cylinder gold green Glass candle jar for Home Decoration                                                      |
|-------------------|----------------------------------------------------------------------------------------------------------------------|
| Sample time       | <ol> <li>5 days if there is glass shape and size</li> <li>15 days, if you need new shapes and sizes glass</li> </ol> |
| Measure           | Item No.:SGHL21112609 Top dia:80mm Bottom dia:74mm Height:90mm Weight:303g Capacity:290ml                            |
| Packing           | Normal packing,Individual gift box, PVC box, window box, color box, white box, etc                                   |
| Delivery time     | Within 35 days after the sample and order confirmed                                                                  |
| Payment term      | 30% deposit by T/T in advance and the balance against the copy of B/L                                                |
| Shipment          | By sea,by air,by Express and your shipping agent is acceptable                                                       |
| Usage<br>Occasion | Home decor, Wedding Decoration, Wedding Favors, Decoration enhancement,                                              |