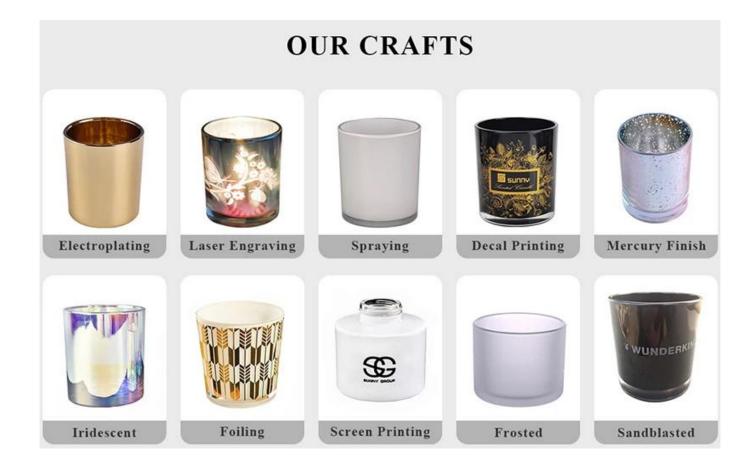

### **Process Crafts**

## **PROCESS CRAFTS**

1. Raw Material

2. Melting

3. Cutting

4. Filling

5. Molding

6. Polishing

7. Annealing