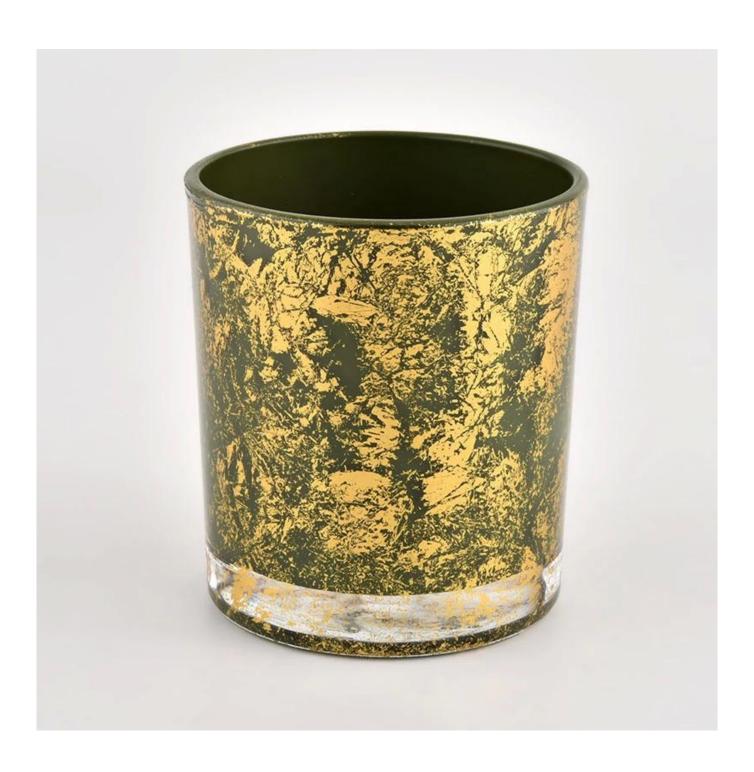

# Luxury Cylinder gold green Glass candle jar for Home Decoration

### **Product Description**

The <u>cylinder glass candle holders</u> are designed by our professional designers team. It is made from deep processing and kept good quality. It is suitable for home, wedding, party decorations and so on.

| product name      | Luxury Cylinder gold green Glass candle jar for Home Decoration                                                      |
|-------------------|----------------------------------------------------------------------------------------------------------------------|
| Sample time       | <ol> <li>5 days if there is glass shape and size</li> <li>15 days, if you need new shapes and sizes glass</li> </ol> |
| Measure           | Item No.:SGHL21112609 Top dia:80mm Bottom dia:74mm Height:90mm Weight:303g Capacity:290ml                            |
| Packing           | Normal packing,Individual gift box, PVC box, window box, color box, white box, etc                                   |
| Delivery time     | Within 35 days after the sample and order confirmed                                                                  |
| Payment term      | 30% deposit by T/T in advance and the balance against the copy of B/L                                                |
| Shipment          | By sea,by air,by Express and your shipping agent is acceptable                                                       |
| Usage<br>Occasion | Home decor, Wedding Decoration, Wedding Favors, Decoration enhancement,                                              |