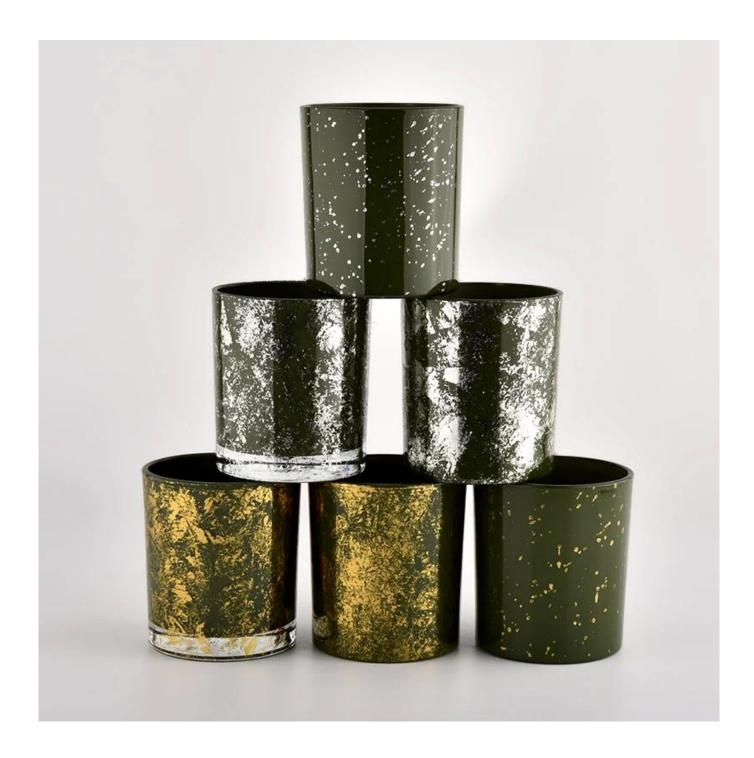

# Luxury Cylinder gold green Glass candle jar for Home Decoration

### **Product Description**

The <u>cylinder glass candle holders</u> are designed by our professional designers team. It is made from deep processing and kept good quality. It is suitable for home, wedding, party decorations and so on.

| product name      | Luxury Cylinder gold green Glass candle jar for Home Decoration                                                      |
|-------------------|----------------------------------------------------------------------------------------------------------------------|
| Sample time       | <ol> <li>5 days if there is glass shape and size</li> <li>15 days, if you need new shapes and sizes glass</li> </ol> |
| Measure           | Item No.:SGHL21112609 Top dia:80mm Bottom dia:74mm Height:90mm Weight:303g Capacity:290ml                            |
| Packing           | Normal packing,Individual gift box, PVC box, window box, color box, white box, etc                                   |
| Delivery time     | Within 35 days after the sample and order confirmed                                                                  |
| Payment term      | 30% deposit by T/T in advance and the balance against the copy of B/L                                                |
| Shipment          | By sea,by air,by Express and your shipping agent is acceptable                                                       |
| Usage<br>Occasion | Home decor, Wedding Decoration, Wedding Favors, Decoration enhancement,                                              |