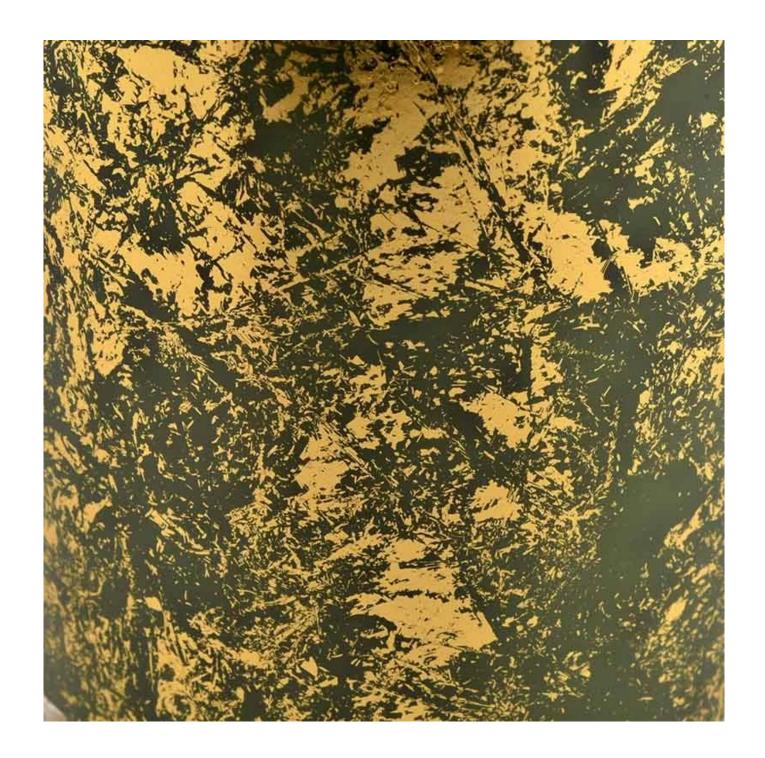

# Luxury Cylinder gold green Glass candle jar for Home Decoration

### **Product Description**

The <u>cylinder glass candle holders</u> are designed by our professional designers team. It is made from deep processing and kept good quality. It is suitable for home, wedding, party decorations and so on.