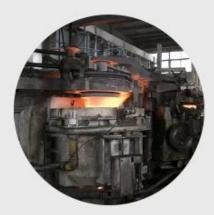

### **Process Crafts**

## **PROCESS CRAFTS**

1. Raw Material

2. Melting

3. Cutting

4. Filling

5. Molding

6. Polishing

7. Annealing