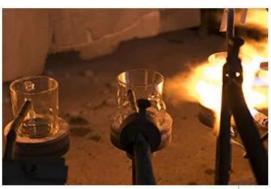

### **Process Crafts**

## **PROCESS CRAFTS**

1. Raw Material

2. Melting

3. Cutting

4. Filling

5. Molding

6. Polishing

7. Annealing