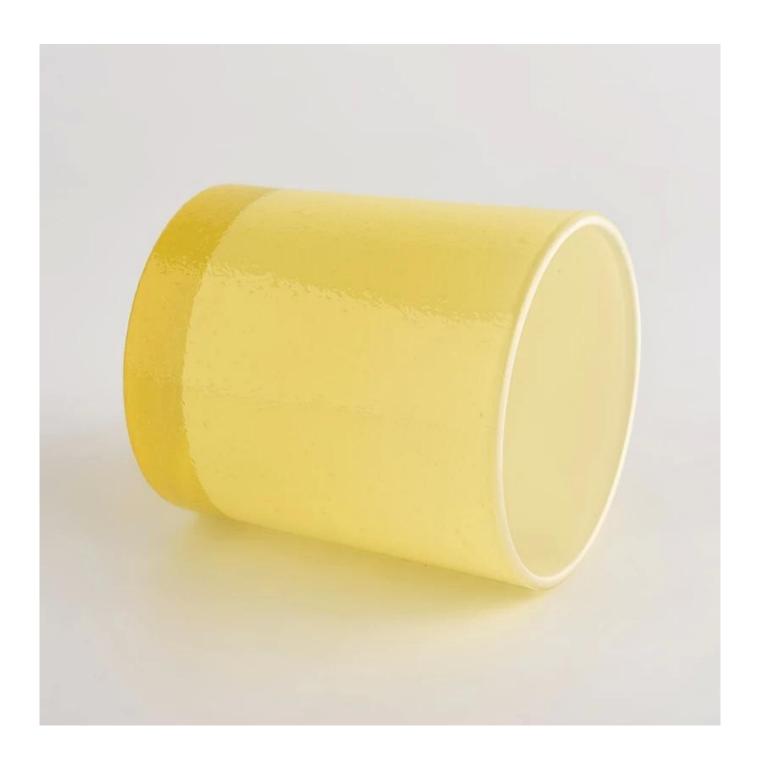

## Lemon Yellow glass custom candle jars

#### **Product Description**

| product name | Lemon Yellow glass custom candle jars                                                                                             |
|--------------|-----------------------------------------------------------------------------------------------------------------------------------|
| Sample time  | <ol> <li>5 days if at exist shaped and size of glass</li> <li>15 days if need new shape or size of glass</li> </ol>               |
| Measure(mm)  | Top dia: 80mm  Bottom dia[74mm  Height[90mm  Weight[298g  Capacity:312ml  Material: high white glass  Manufacturing: machine made |