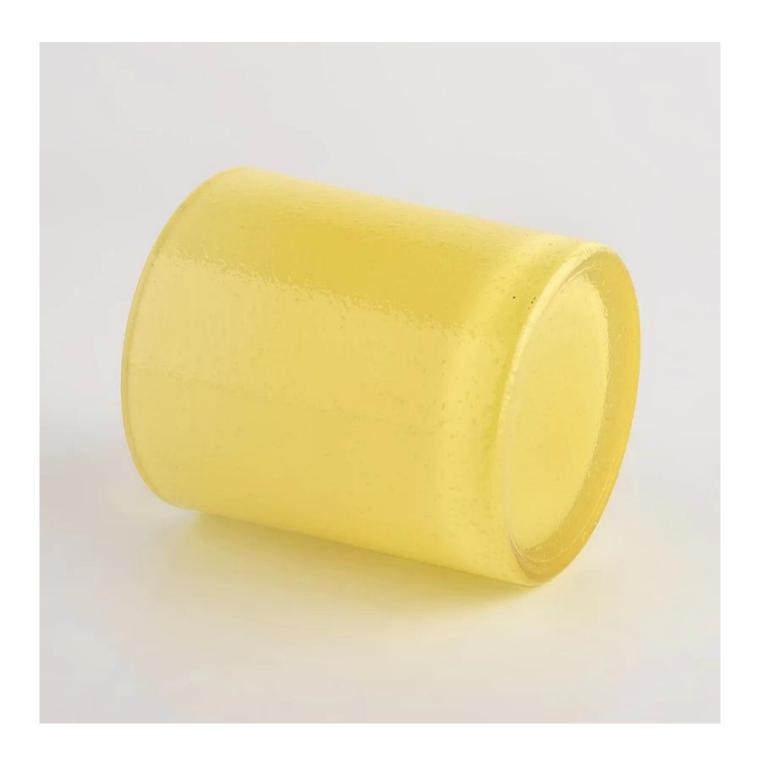

## Lemon Yellow glass custom candle jars

#### **Product Description**

| product name | Lemon Yellow glass custom candle jars                                                                                             |
|--------------|-----------------------------------------------------------------------------------------------------------------------------------|
| Sample time  | <ol> <li>5 days if at exist shaped and size of glass</li> <li>15 days if need new shape or size of glass</li> </ol>               |
| Measure(mm)  | Top dia: 80mm  Bottom dia[74mm  Height[90mm  Weight[298g  Capacity:312ml  Material: high white glass  Manufacturing: machine made |