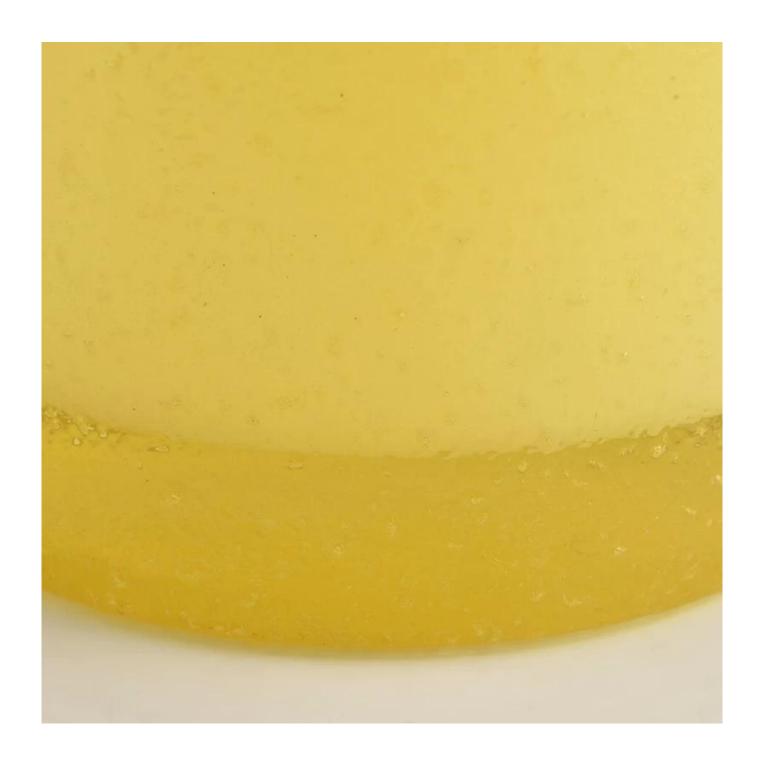

## Lemon Yellow glass custom candle jars

#### **Product Description**

| product name | Lemon Yellow glass custom candle jars                                                                                             |
|--------------|-----------------------------------------------------------------------------------------------------------------------------------|
| Sample time  | <ol> <li>5 days if at exist shaped and size of glass</li> <li>15 days if need new shape or size of glass</li> </ol>               |
| Measure(mm)  | Top dia: 80mm  Bottom dia[74mm  Height[90mm  Weight[298g  Capacity:312ml  Material: high white glass  Manufacturing: machine made |