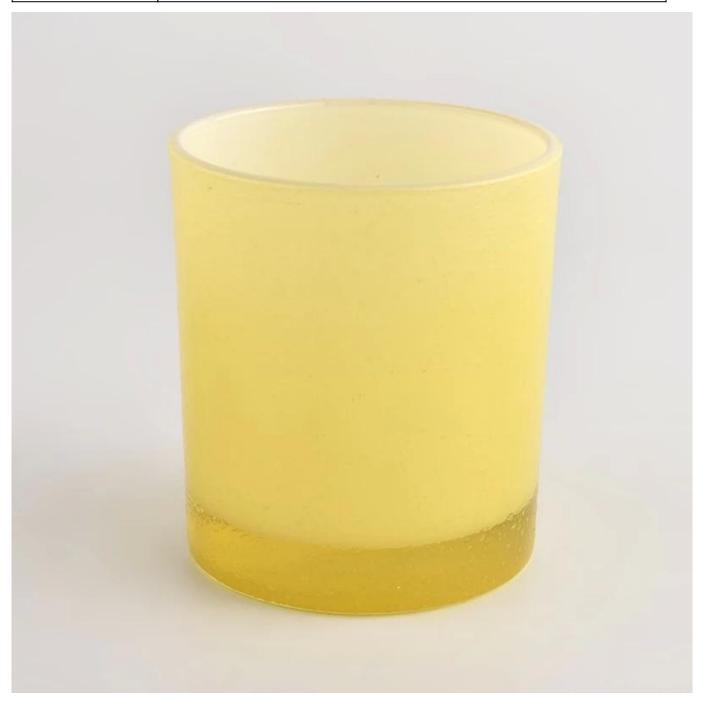

## Lemon Yellow glass custom candle jars

#### **Product Description**

| product name | Lemon Yellow glass custom candle jars                                                                                             |
|--------------|-----------------------------------------------------------------------------------------------------------------------------------|
| Sample time  | <ol> <li>5 days if at exist shaped and size of glass</li> <li>15 days if need new shape or size of glass</li> </ol>               |
| Measure(mm)  | Top dia: 80mm  Bottom dia[74mm  Height[90mm  Weight[298g  Capacity:312ml  Material: high white glass  Manufacturing: machine made |